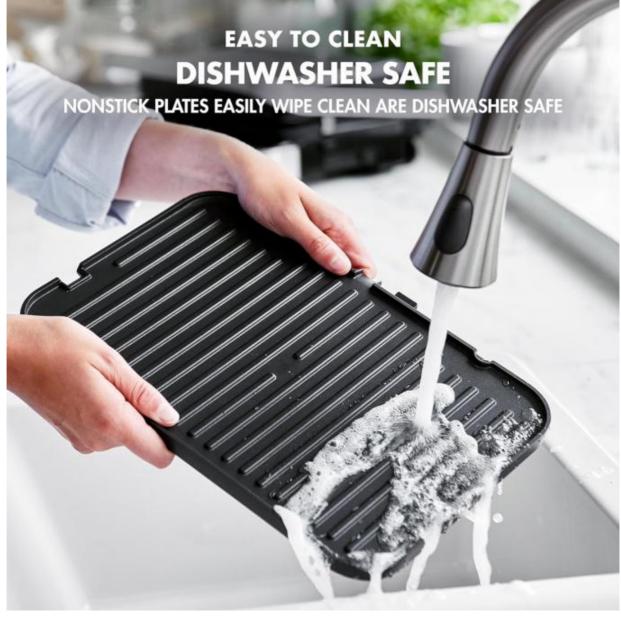

#### **Product Specification**

- After-sales Service Provided:
- Free Spare Parts

Waffle Plates

- Warranty: 1 YearEnergy Efficiency Rating: Class A
- Operating Language: E
- Application:
- Power Source:
- App-controlled:
- App-controlled.
- Private Mold:
- Type:Material:
- Non-stick Material:
- Function:
  - Inction.

Interchangeable Plates:

g: Class A English Hotel, Commercial, Household Electric NO Yes Electric Contact Grill Aluminum PTFE Dismountable Oil Collector, Non-Stick Cooking Surface, Temperature Control, SMOKELESS