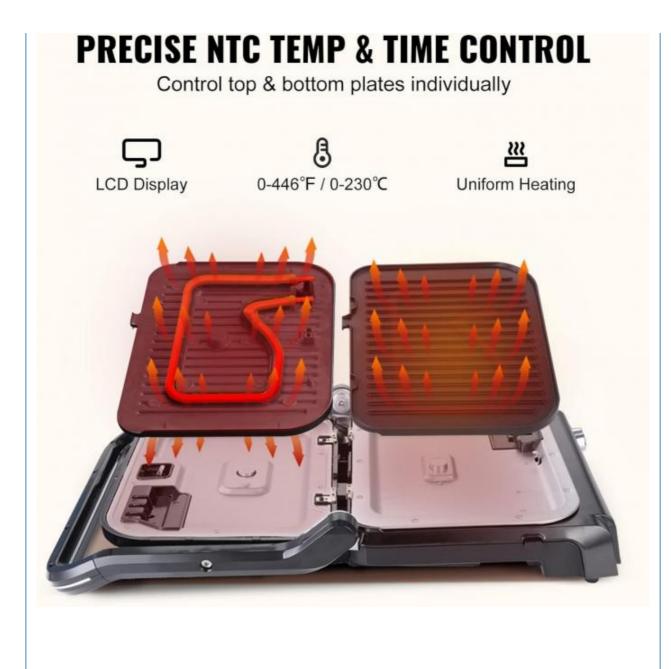

#### **Product Specification**

- After-sales Service Provided:
- Free Spare Parts

Waffle Plates

- Warranty: 1 YearEnergy Efficiency Rating: Class A
- Operating Language: E
- Application:
- Power Source:
- App-controlled:
- App-controlled.
- Private Mold:
- Type:Material:
- Non-stick Material:
- Function:
  - Inction.

Interchangeable Plates:

g: Class A English Hotel, Commercial, Household Electric NO Yes Electric Contact Grill Aluminum PTFE Dismountable Oil Collector, Non-Stick Cooking Surface, Temperature Control, SMOKELESS