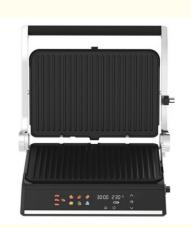

## 2200w Detachable 4/6 Slice Panini Maker With Probe

#### **Product Description**

electric digital contact grill bbq smokeless grill home cooking appliance detachable 4/6 slice panini maker