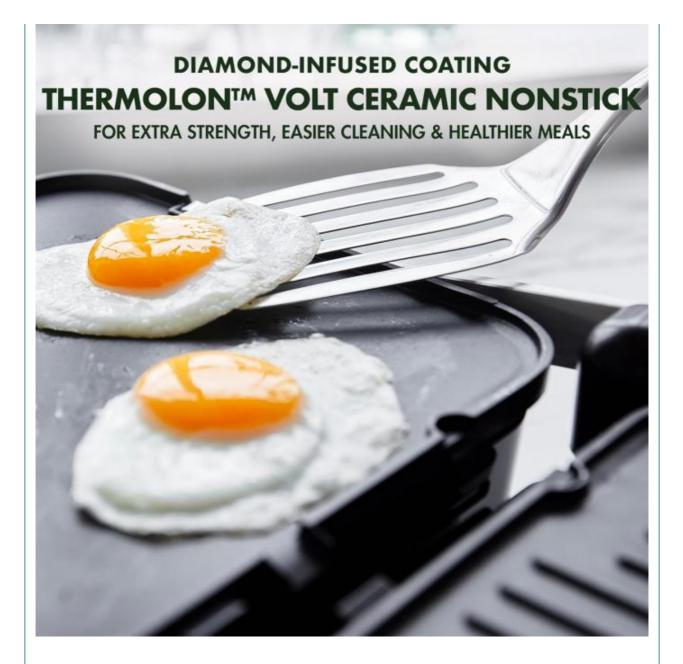

#### **Product Specification**

- After-sales Service Provided:
- Free Spare Parts

Waffle Plates

- Warranty: 1 YearEnergy Efficiency Rating: Class A
- Operating Language: E
- Application:
- Power Source:
- App-controlled:
- App-controlled.
- Private Mold:
- Type:Material:
- Non-stick Material:
- Function:
  - Inction.

Interchangeable Plates:

g: Class A English Hotel, Commercial, Household Electric NO Yes Electric Contact Grill Aluminum PTFE Dismountable Oil Collector, Non-Stick Cooking Surface, Temperature Control, SMOKELESS