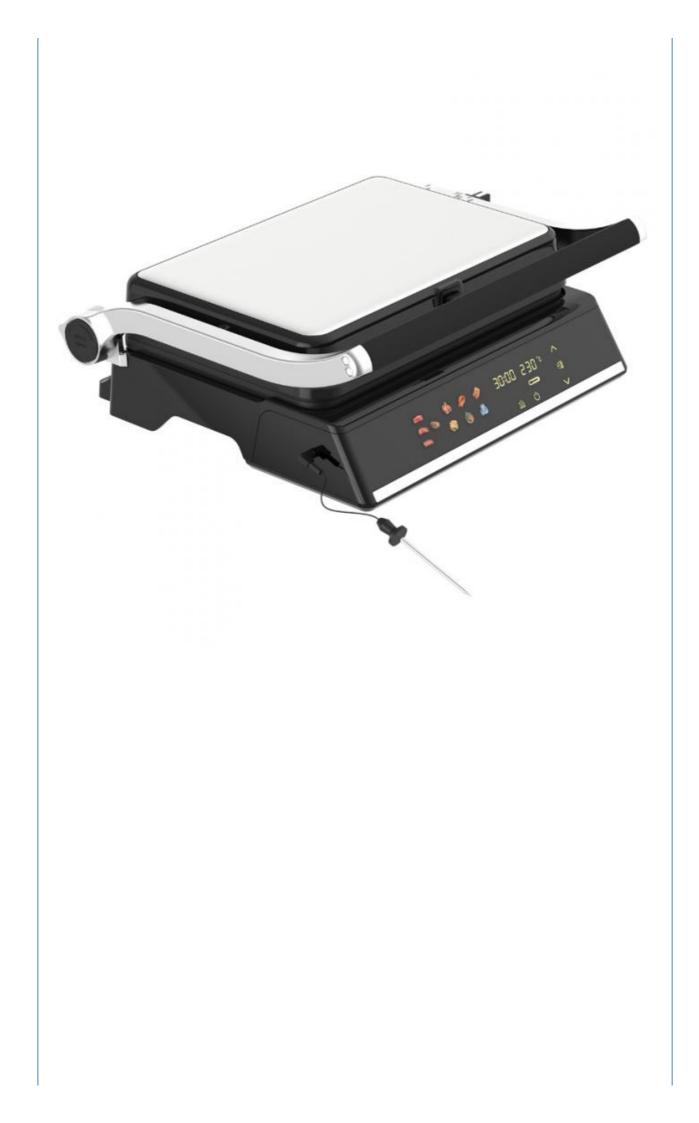

## 2200w Detachable 4/6 Slice Panini Maker With Probe

#### **Product Specification**

- After-sales Service Provided:
- Free Spare Parts

Waffle Plates

- Warranty: 1 YearEnergy Efficiency Rating: Class A
- Operating Language: E
- Application:
- Power Source:
- App-controlled:
- App-controlled.
- Private Mold:
- Type:Material:
- Non-stick Material:
- Function:
  - Inction.

Interchangeable Plates:

g: Class A English Hotel, Commercial, Household Electric NO Yes Electric Contact Grill Aluminum PTFE Dismountable Oil Collector, Non-Stick Cooking Surface, Temperature Control, SMOKELESS