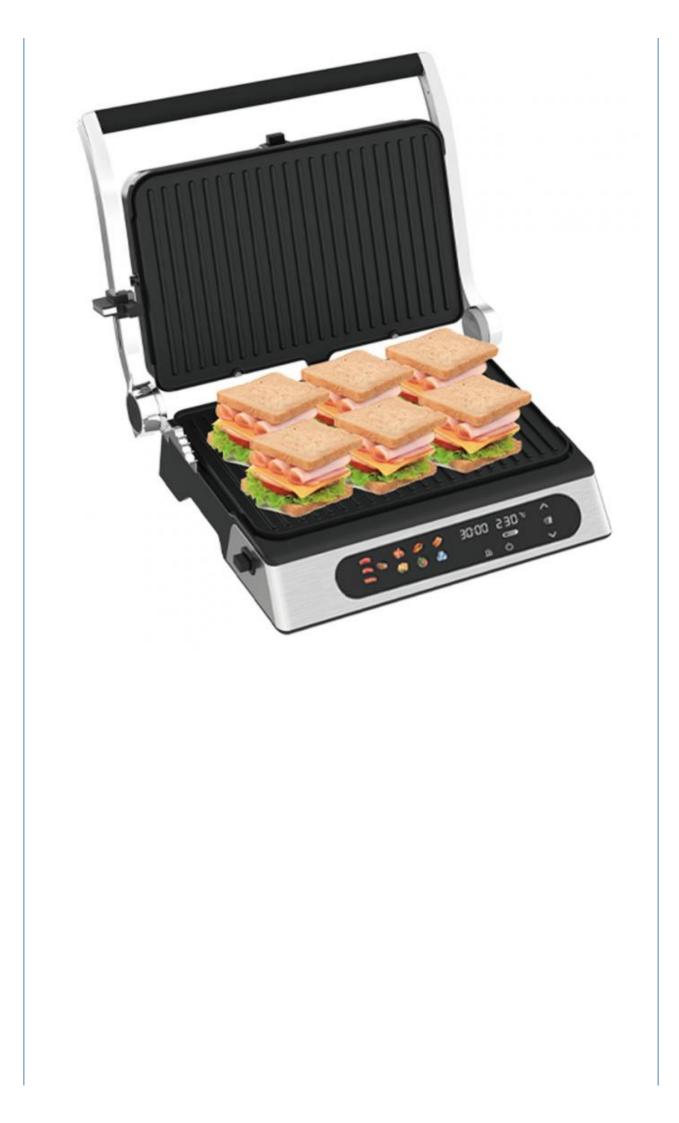

## 2200w Detachable 4/6 Slice Panini Maker With Probe

#### **Product Description**

electric digital contact grill bbq smokeless grill home cooking appliance detachable 4/6 slice panini maker