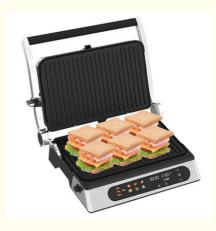

## 2200w Detachable 4/6 Slice Panini Maker With Probe

#### **Product Description**

electric digital contact grill bbq smokeless grill home cooking appliance detachable 4/6 slice panini maker