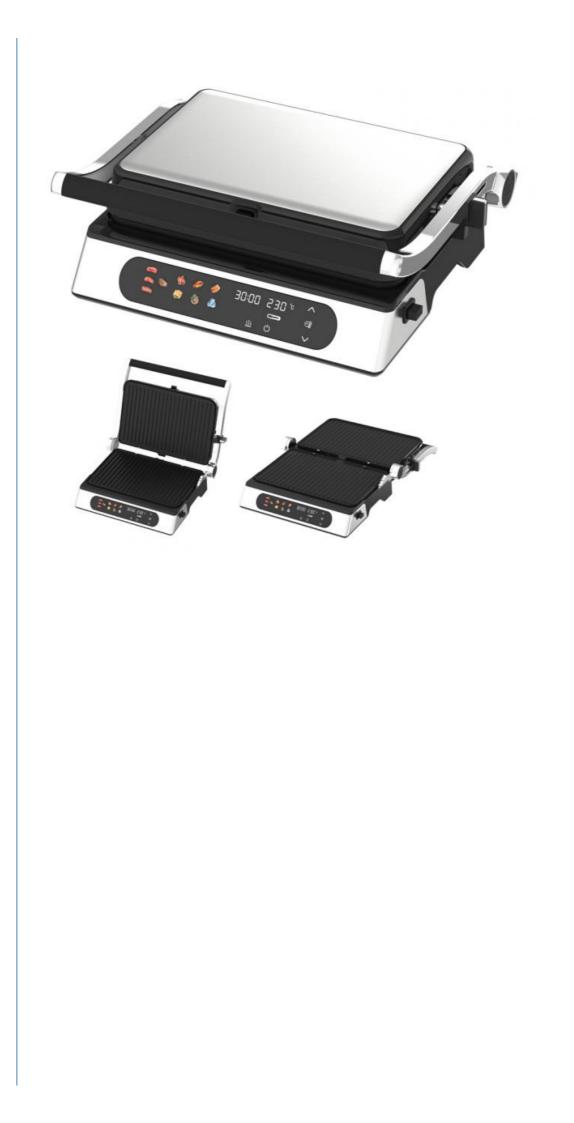

## 2200w Detachable 4/6 Slice Panini Maker With Probe

Interchangeable Plates:

g: Class A English Hotel, Commercial, Household Electric NO Yes Electric Contact Grill Aluminum PTFE Dismountable Oil Collector, Non-Stick Cooking Surface, Temperature Control, SMOKELESS