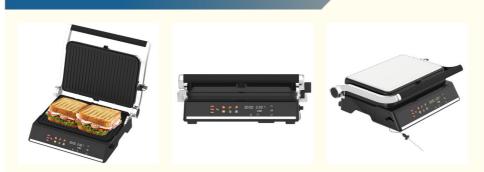

## 2200w Detachable 4/6 Slice Panini Maker With Probe

#### **Basic Information**

- Minimum Order Quantity: 1000 pieces
- Price:
- CN¥259.93/pieces >=1000 pieces



#### **Product Specification**

- After-sales Service Provided:
- Free Spare Parts

Waffle Plates

- Warranty: 1 YearEnergy Efficiency Rating: Class A
- Operating Language: E
- Application:
- Power Source:
- App-controlled:
- App-controlled.
- Private Mold:
- Type:Material:
- Non-stick Material:
- Function:
  - Inction.

Interchangeable Plates:

g: Class A English Hotel, Commercial, Household Electric NO Yes Electric Contact Grill Aluminum PTFE Dismountable Oil Collector, Non-Stick Cooking Surface, Temperature Control, SMOKELESS



#### More Images



#### **Product Description**

electric digital contact grill bbq smokeless grill home cooking appliance detachable 4/6 slice panini maker



















#### **Company Profile**

Anbolife Technology Co., Itd is an excellent manufacturer and exporter group mainly running personal beauty, kitchen electric appliance. We aim to newest , highest technology that will be warmly appeared to people's life and easyly use and exact function Products are of CE/CB/GS/UL/ETL/INMETRO/SAA/SABS/PSE/KC etc . We can do OEM/ODM/SOLUTION/SHARS and also allow Special Area agent cooperation . Factory has been ISO9001/BSCI Authenticated . High quality, perfect service and attracive prices always together with Anbo Products .Anbo's growth need your suggestions and cooperation , that teach us to create, impro