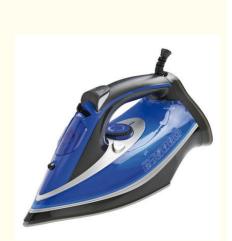

# Double Ceramic Plate 3000w Clothes Electric Iron High Power 40g/Min Big Plancha De Vapor Self Clean Full Function Steam

Steam Iron

Ceramic

Free Spare Parts

English, German, French, Dutch, Spanish

Hotel, Commercial, Household

Corrugated Box, Color Box, Gift Box

Anti-Calc, Auto Off, Burst Of Steam, Coated Non-Stick Soleplate, Continuous Steam Output, Cordless, Selfcleaning, Variable