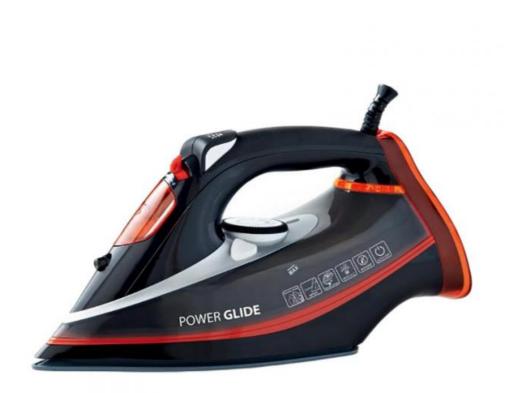

# Double Ceramic Plate 3000w Clothes Electric Iron High Power 40g/Min Big Plancha De Vapor Self Clean Full Function Steam

# Double Ceramic Plate 3000W High Power 40g/min Big Plancha De Vapor Self-Clean Electric Full Function Clothes Steam Iron

## Specification

| Water tank capacity | 380ml                                                                                                                                                                                                                                                        |
|---------------------|--------------------------------------------------------------------------------------------------------------------------------------------------------------------------------------------------------------------------------------------------------------|
| Rated power         | 3000W                                                                                                                                                                                                                                                        |
| Voltage             | 100-240V                                                                                                                                                                                                                                                     |
| Soleplate size      | 237*130mm                                                                                                                                                                                                                                                    |
| Packaging           | Giftbox                                                                                                                                                                                                                                                      |
| Features            | A multi-functional steam iron:<br>Dry/Spray/Steam/Powerful Burst Steam/Vertical Steam/Self-cleaning<br>A safe steam iron:<br>Anti-calc/Anti-drip/Auto Shut-off/Overheating protection<br>A high-quality iron:<br>Non-stick/stainless steel/ceramic soleplate |