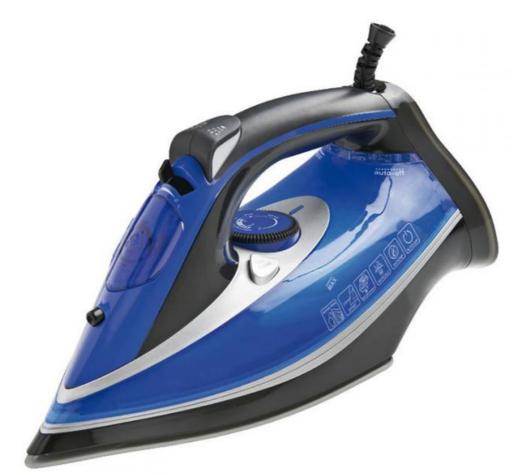

# Double Ceramic Plate 3000W High Power 40g/min Big Plancha De Vapor Self-Clean Electric Full Function Clothes Steam Iron

## Specification

| Water tank capacity | 380ml                                                                                                                                                                                                                                                        |
|---------------------|--------------------------------------------------------------------------------------------------------------------------------------------------------------------------------------------------------------------------------------------------------------|
| Rated power         | 3000W                                                                                                                                                                                                                                                        |
| Voltage             | 100-240V                                                                                                                                                                                                                                                     |
| Soleplate size      | 237*130mm                                                                                                                                                                                                                                                    |
| Packaging           | Giftbox                                                                                                                                                                                                                                                      |
| Features            | A multi-functional steam iron:<br>Dry/Spray/Steam/Powerful Burst Steam/Vertical Steam/Self-cleaning<br>A safe steam iron:<br>Anti-calc/Anti-drip/Auto Shut-off/Overheating protection<br>A high-quality iron:<br>Non-stick/stainless steel/ceramic soleplate |