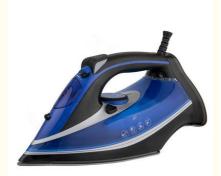

# Double Ceramic Plate 3000W High Power 40g/min Big Plancha De Vapor Self-Clean Electric Full Function Clothes Steam Iron

## Specification

| Water tank capacity | 380ml                                                                                                                                                                                                                                                        |
|---------------------|--------------------------------------------------------------------------------------------------------------------------------------------------------------------------------------------------------------------------------------------------------------|
| Rated power         | 3000W                                                                                                                                                                                                                                                        |
| Voltage             | 100-240V                                                                                                                                                                                                                                                     |
| Soleplate size      | 237*130mm                                                                                                                                                                                                                                                    |
| Packaging           | Giftbox                                                                                                                                                                                                                                                      |
| Features            | A multi-functional steam iron:<br>Dry/Spray/Steam/Powerful Burst Steam/Vertical Steam/Self-cleaning<br>A safe steam iron:<br>Anti-calc/Anti-drip/Auto Shut-off/Overheating protection<br>A high-quality iron:<br>Non-stick/stainless steel/ceramic soleplate |