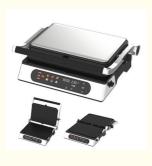

• Type: Electric Contact Grill

Material: AluminumNon-stick Material: PTFE

 Function: Dismountable Oil Collector, Non-Stick Cooking Surface, Temperature Control,

SMOKELESS

• Interchangeable Plates: Waffle Plates

### **Product Description**

electric digital contact grill bbq grill kitchen cooking appliance detachable 6 slice panini maker with probe detect Contact us

### Specification

Anbolife Factory Price Electric Contact Grill BBQ Grill Kitchen **Product Name** 

Cooking Appliance Detachable 4/6/8 Slice Sandwich Waffle

Model Number BG6015

Non-Stick Material Etfe

2200 Power (W)

220-240V Voltage (V)

After-sales Service Provided Free spare parts

Warranty 1 Year

Type Contact grill

Material Aluminum

Adjustable Thermostat Control, Detachable Plate, LCD Function

Display, Non-Stick Cooking Surface, Overheat Protection,

With Light Indicator

Application Household

Power Source Electric

Capacity 6 Slice

Customized Color

60min Timer

9 Accessories Accessories