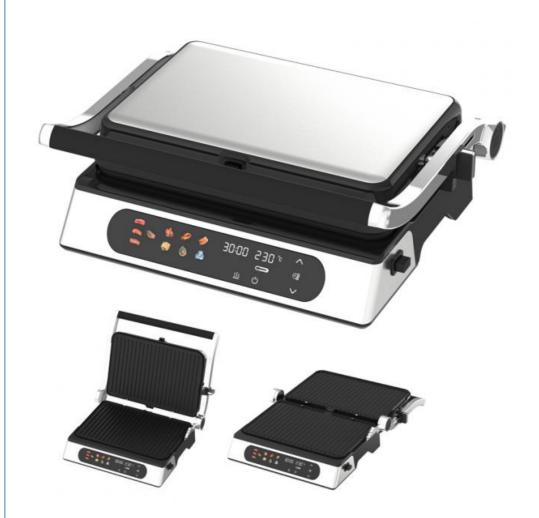

• Type: Electric Contact Grill

Material: AluminumNon-stick Material: PTFE

 Function: Dismountable Oil Collector, Non-Stick Cooking Surface, Temperature Control,

SMOKELESS

• Interchangeable Plates: Waffle Plates

### Specification

Anbolife Factory Price Electric Contact Grill BBQ Grill Kitchen **Product Name** 

Cooking Appliance Detachable 4/6/8 Slice Sandwich Waffle

Model Number BG6015

Non-Stick Material Etfe

2200 Power (W)

220-240V Voltage (V)

After-sales Service Provided Free spare parts

Warranty 1 Year

Type Contact grill

Material Aluminum

Adjustable Thermostat Control, Detachable Plate, LCD Function

Display, Non-Stick Cooking Surface, Overheat Protection,