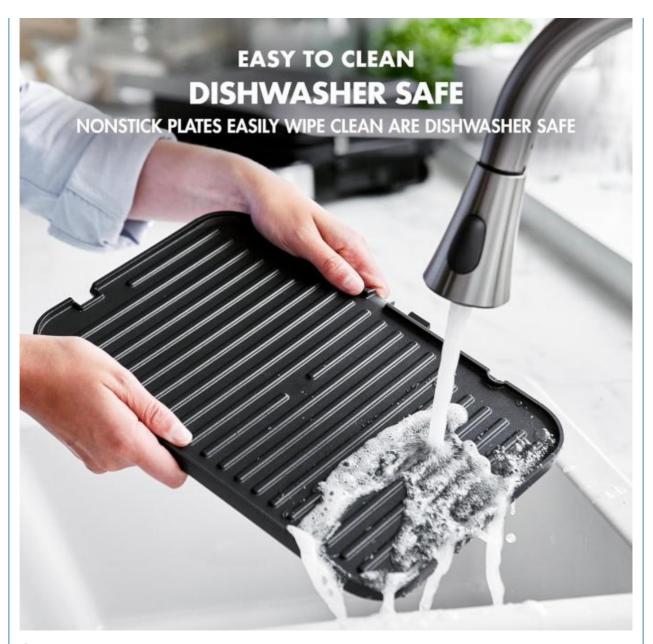

• Type: Electric Contact Grill

Material: AluminumNon-stick Material: PTFE

 Function: Dismountable Oil Collector, Non-Stick Cooking Surface, Temperature Control,

SMOKELESS

• Interchangeable Plates: Waffle Plates