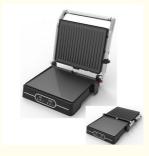

### **Product Description**

electric digital contact grill bbq grill kitchen cooking appliance detachable 6 slice panini maker with probe detect Contact us

### Specification

Anbolife Factory Price Electric Contact Grill BBQ Grill Kitchen **Product Name** 

Cooking Appliance Detachable 4/6/8 Slice Sandwich Waffle

Model Number BG6015

Non-Stick Material Etfe

2200 Power (W)

220-240V Voltage (V)

After-sales Service Provided Free spare parts

Warranty 1 Year

Type Contact grill

Material Aluminum

Adjustable Thermostat Control, Detachable Plate, LCD Function

Display, Non-Stick Cooking Surface, Overheat Protection,

With Light Indicator

Application Household

Power Source Electric

Capacity 6 Slice

Customized Color

60min Timer

9 Accessories Accessories