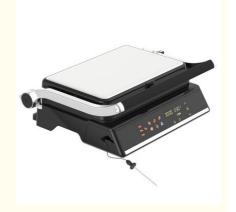

### **Product Description**

electric digital contact grill bbq grill kitchen cooking appliance detachable 6 slice panini maker with probe detect Contact us

### Specification

Anbolife Factory Price Electric Contact Grill BBQ Grill Kitchen **Product Name** 

Cooking Appliance Detachable 4/6/8 Slice Sandwich Waffle

Model Number BG6015

Non-Stick Material Etfe

2200 Power (W)

220-240V Voltage (V)

After-sales Service Provided Free spare parts

Warranty 1 Year

Type Contact grill

Material Aluminum

Adjustable Thermostat Control, Detachable Plate, LCD Function

Display, Non-Stick Cooking Surface, Overheat Protection,

With Light Indicator

Application Household

Power Source Electric

Capacity 6 Slice

Customized Color

60min Timer

9 Accessories Accessories

## PRECISE NTC TEMP & TIME CONTROL

Control top & bottom plates individually

LCD Display

0-446°F / 0-230°C

Uniform Heating