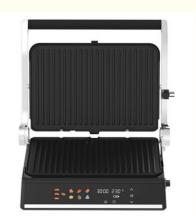

### **Product Description**

electric digital contact grill bbq grill kitchen cooking appliance detachable 6 slice panini maker with probe detect Contact us

### Specification

Anbolife Factory Price Electric Contact Grill BBQ Grill Kitchen **Product Name** 

Cooking Appliance Detachable 4/6/8 Slice Sandwich Waffle

Model Number BG6015

Non-Stick Material Etfe

2200 Power (W)

220-240V Voltage (V)

After-sales Service Provided Free spare parts

Warranty 1 Year

Type Contact grill

Material Aluminum

Adjustable Thermostat Control, Detachable Plate, LCD Function

Display, Non-Stick Cooking Surface, Overheat Protection,

With Light Indicator

Application Household

Power Source Electric

Capacity 6 Slice

Customized Color

60min Timer

9 Accessories Accessories

## PRECISE NTC TEMP & TIME CONTROL

Control top & bottom plates individually

LCD Display

0-446°F / 0-230°C

Uniform Heating