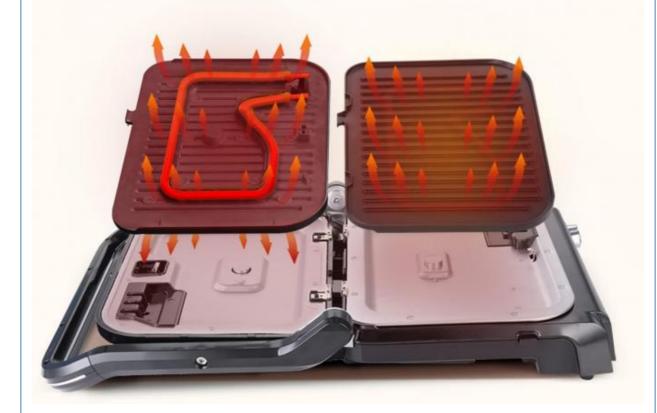

## PRECISE NTC TEMP & TIME CONTROL

Control top & bottom plates individually

LCD Display

0-446°F / 0-230°C

Uniform Heating