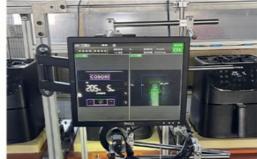

## PRECISE NTC TEMP & TIME CONTROL

Control top & bottom plates individually

LCD Display

0-446°F / 0-230°C

Uniform Heating