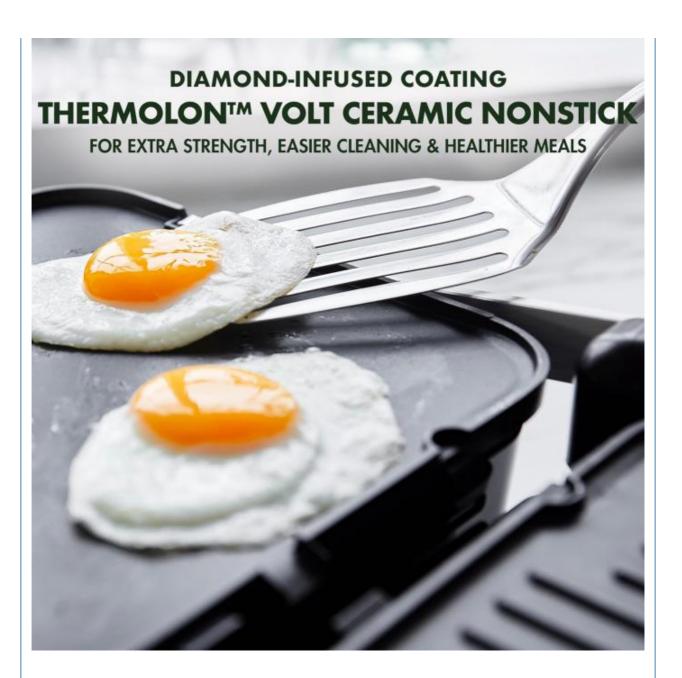

• Type: Electric Contact Grill

Material: AluminumNon-stick Material: PTFE

 Function: Dismountable Oil Collector, Non-Stick Cooking Surface, Temperature Control,

SMOKELESS

• Interchangeable Plates: Waffle Plates