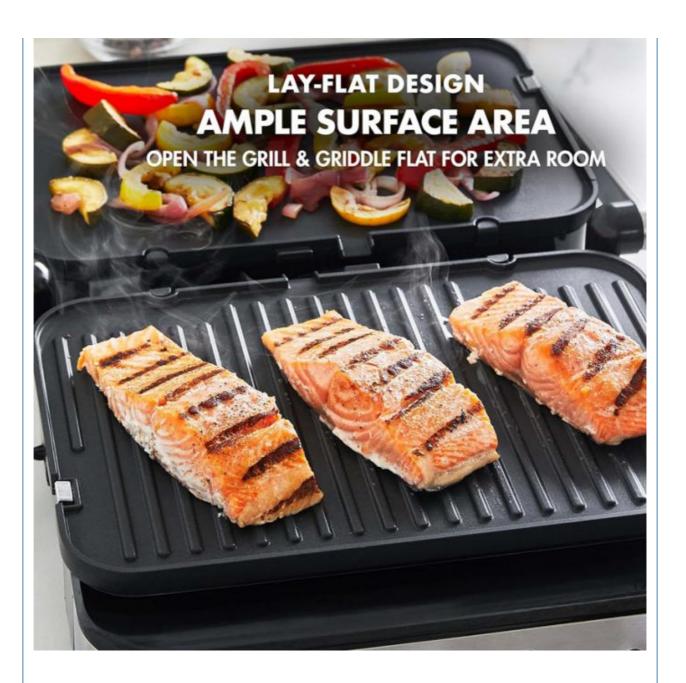

• Type: Electric Contact Grill

Material: AluminumNon-stick Material: PTFE

 Function: Dismountable Oil Collector, Non-Stick Cooking Surface, Temperature Control,

SMOKELESS

• Interchangeable Plates: Waffle Plates

220-240V Voltage (V)

After-sales Service Provided Free spare parts

Warranty 1 Year

Type Contact grill

Material Aluminum

Adjustable Thermostat Control, Detachable Plate, LCD Function

Display, Non-Stick Cooking Surface, Overheat Protection,

## PRECISE NTC TEMP & TIME CONTROL

Control top & bottom plates individually

LCD Display

0-446°F / 0-230°C

Uniform Heating