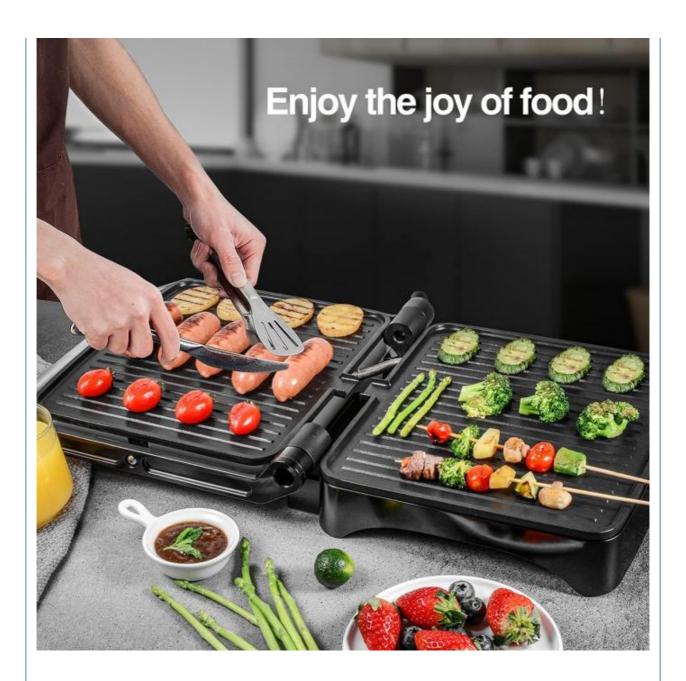

• Type: Electric Contact Grill

Material: AluminumNon-stick Material: PTFE

 Function: Dismountable Oil Collector, Non-Stick Cooking Surface, Temperature Control,

SMOKELESS

• Interchangeable Plates: Waffle Plates

220-240V Voltage (V)

After-sales Service Provided Free spare parts

Warranty 1 Year

Type Contact grill

Material Aluminum

Adjustable Thermostat Control, Detachable Plate, LCD Function

Display, Non-Stick Cooking Surface, Overheat Protection,

## PRECISE NTC TEMP & TIME CONTROL

Control top & bottom plates individually

LCD Display

0-446°F / 0-230°C

Uniform Heating