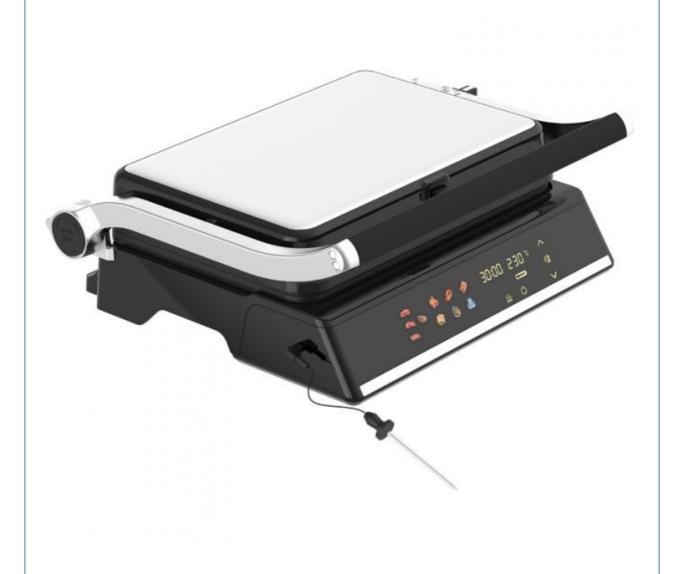

## PRECISE NTC TEMP & TIME CONTROL

Control top & bottom plates individually

LCD Display

0-446°F / 0-230°C

Uniform Heating