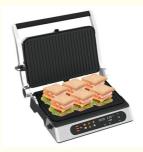

### **Product Description**

electric digital contact grill bbq grill kitchen cooking appliance detachable 6 slice panini maker with probe detect Contact us

### Specification

Anbolife Factory Price Electric Contact Grill BBQ Grill Kitchen **Product Name** 

Cooking Appliance Detachable 4/6/8 Slice Sandwich Waffle

Model Number BG6015

Non-Stick Material Etfe

2200 Power (W)

With Light Indicator

Application Household

Power Source Electric

Capacity 6 Slice

Customized Color

60min Timer

9 Accessories Accessories