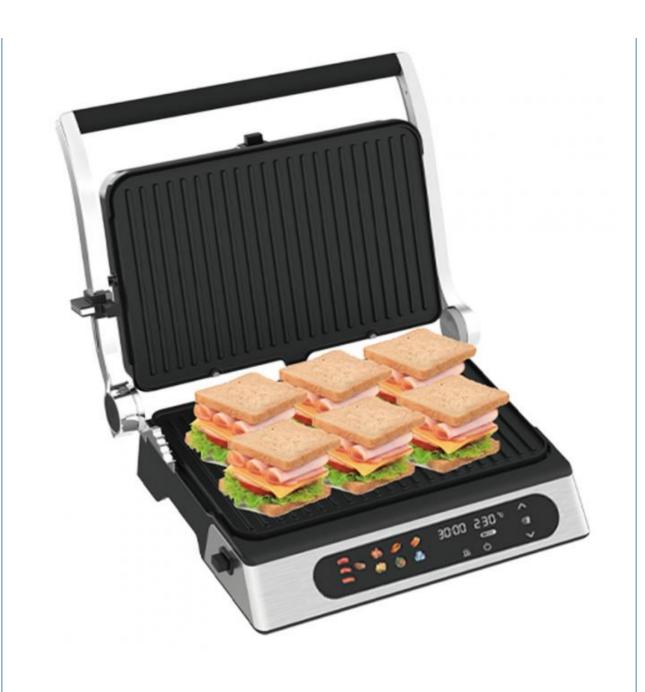

### **Product Description**

electric digital contact grill bbq grill kitchen cooking appliance detachable 6 slice panini maker with probe detect Contact us

### Specification

Anbolife Factory Price Electric Contact Grill BBQ Grill Kitchen **Product Name** 

Cooking Appliance Detachable 4/6/8 Slice Sandwich Waffle

Model Number BG6015

Non-Stick Material Etfe

2200 Power (W)

With Light Indicator

Application Household

Power Source Electric

Capacity 6 Slice

Customized Color

60min Timer

9 Accessories Accessories