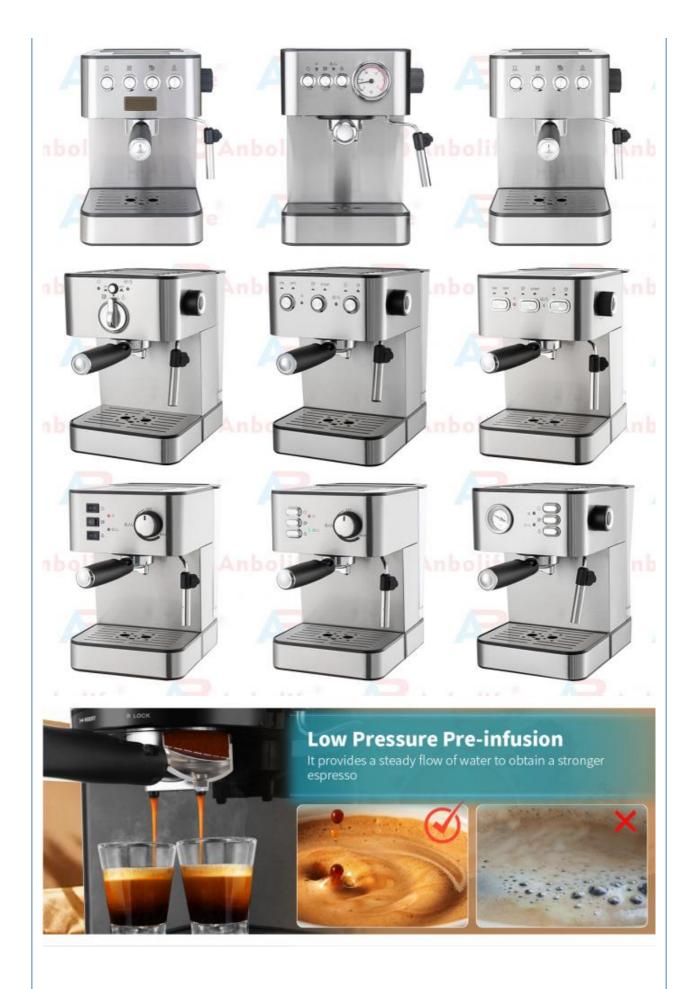

## Details Images

Anbolife Coffee Machine

Make Your Favorite Espresso Coffee At Home: Our espresso maker allows you to prepare all your favorite espresso-based coffees.

You can enjoy a barista-brewed latte, cappuccino or macchiato at home. Stainless steel or plastic appearance, rich styles, stylish and durable, ideal for any size kitchen. Our coffee espresso makers are perfect for home or office use.