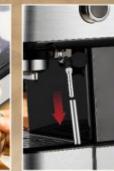

# **Product Description**

- \* 220-240V 50/60Hz 1150-1360W
- \* Espresso coffee maker

\* 51mm porta filter

- \* 20 bar powerful pressure pump
- \* thermo-block instant heating system

Function (main image product)

- \* 0.9L detachable water tank
- \* Diecast aluminium porta filter \* with single/double cup function
- \* with single/double cup fun
- \* with milk frothing function
- \* Modern design with full metal housing CE EMC LVD CB LFGB RoHS