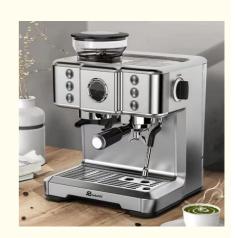

# Anbo Touchscreen Italy ULKA Pump Multifunctional Espresso Coffee Maker Machine With Grinder

- Zhejiang, China Anbo 1312B 0.9L 347\*320\*480mm Stainless Steel
- 1150-1360W
- Free Spare Parts
- 1 Year
- Automatic Coffee Machine

Programmable, Temprature Control, Single Service, Brew System, Hot Water System, Adjustable Grinder Settings, Touch Screen Display, With Milk Box, Self-cleaning

# **Product Description**

- \* 220-240V 50/60Hz 1150-1360W
- \* Espresso coffee maker

\* 51mm porta filter

- \* 20 bar powerful pressure pump
- \* thermo-block instant heating system

Function (main image product)

- \* 0.9L detachable water tank
- \* Diecast aluminium porta filter \* with single/double cup function
- \* with single/double cup fun
- \* with milk frothing function
- \* Modern design with full metal housing CE EMC LVD CB LFGB RoHS