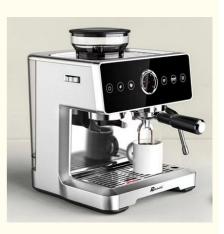

# Anbo Touchscreen Italy ULKA Pump Multifunctional Espresso Coffee Maker Machine With Grinder

- Zhejiang, China Anbo 1312B 0.9L 347\*320\*480mm Stainless Steel
- 1150-1360W
- Free Spare Parts
- 1 Year
- Automatic Coffee Machine

Programmable, Temprature Control, Single Service, Brew System, Hot Water System, Adjustable Grinder Settings, Touch Screen Display, With Milk Box, Self-cleaning

# **Product Description**

- \* 220-240V 50/60Hz 1150-1360W
- \* Espresso coffee maker

\* 51mm porta filter

- \* 20 bar powerful pressure pump
- \* thermo-block instant heating system

Function (main image product)

- \* 0.9L detachable water tank
- \* Diecast aluminium porta filter \* with single/double cup function
- \* with single/double cup fun
- \* with milk frothing function
- \* Modern design with full metal housing CE EMC LVD CB LFGB RoHS