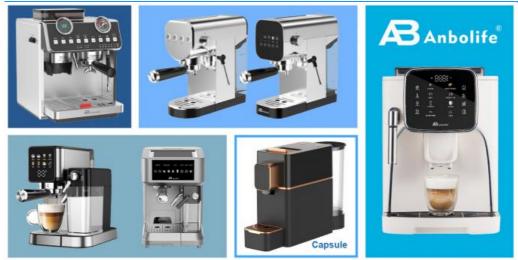

vice, Brew System, Hot Water System, Adjustable Grinder Settings, Touch Screen Display, With Milk Box, Self-cleaning

English Courses Evensk Dutch Coordina



### More Images



## **Product Description**



# ERP energy saving automatic coffee machine 1.8L big water tank 20 bar high pressure coffee maker

# **Product Description**

- \* 220-240V 50/60Hz 1150-1360W
- \* Espresso coffee maker

\* 51mm porta filter

- \* 20 bar powerful pressure pump
- \* thermo-block instant heating system

Function (main image product)

- \* 0.9L detachable water tank
- \* Diecast aluminium porta filter \* with single/double cup function
- \* with single/double cup fun
- \* with milk frothing function
- \* Modern design with full metal housing CE EMC LVD CB LFGB RoHS

### Certification

## Details Images



Anbolife Coffee Machine

Make Your Favorite Espresso Coffee At Home: Our espresso maker allows you to prepare all your favorite espresso-based coffees.

You can enjoy a barista-brewed latte, cappuccino or macchiato at home. Stainless steel or plastic appearance, rich styles, stylish and durable, ideal for any size kitchen. Our coffee espresso makers are perfect for home or office use.











# **Steam Wand Makes** Perfectly Texturized Microfoam







American

Brazil









Australia

Araentina



**Company Introduction** 





# FAQ

### 1. who are we?

We are based in Zhejaing, China, start from 2015,sell to South America(15.00%),Southeast Asia(15.00%),Mid East(13.00%),Eastern Asia(12.00%),North America(10.00%),Oceania(10.00%),Eastern Europe(10.00%),Western Europe(8.00%),Souther