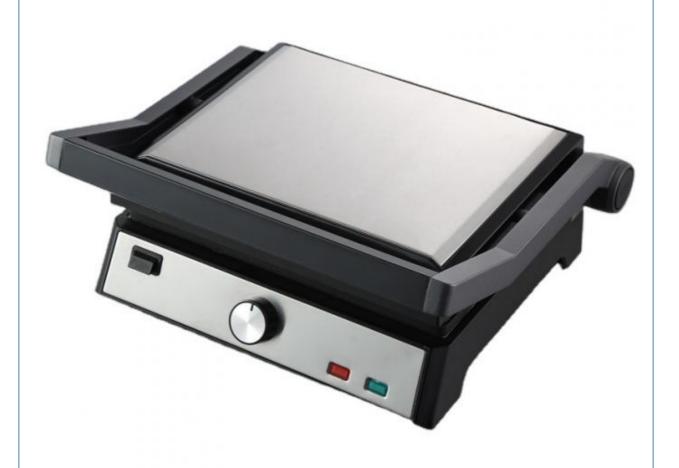

Type: Electric Contact Grill

Material: AluminumNon-stick Material: PTFE

 Function: Dismountable Oil Collector, Non-Stick Cooking Surface, Temperature Control,

SMOKELESS

• Interchangeable Plates: Waffle Plates

## Specification

Anbolife Factory Price Electric Contact Grill BBQ Grill Kitchen **Product Name** 

Cooking Appliance Detachable 4/6/8 Slice Sandwich Waffle

Non-Stick Material Etfe

Power (W) 2200

Voltage (V) 220-240V

After-sales Service Provided Free spare parts

Warranty 1 Year

Type Contact grill

Material Aluminum

Adjustable Thermostat Control, Detachable Plate, LCD Function

Display, Non-Stick Cooking Surface, Overheat Protection,

With Light Indicator

Application Household

Power Source Electric

Capacity 4 Slice

Color Customized