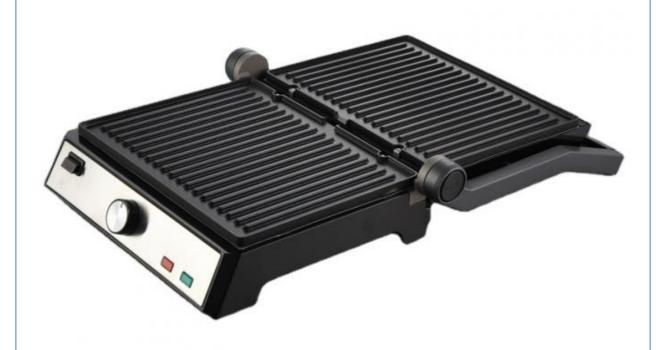

Type: Electric Contact Grill

Material: AluminumNon-stick Material: PTFE

 Function: Dismountable Oil Collector, Non-Stick Cooking Surface, Temperature Control,

SMOKELESS

• Interchangeable Plates: Waffle Plates

## Specification

Anbolife Factory Price Electric Contact Grill BBQ Grill Kitchen **Product Name** 

Cooking Appliance Detachable 4/6/8 Slice Sandwich Waffle

Non-Stick Material Etfe

Power (W) 2200

Voltage (V) 220-240V

After-sales Service Provided Free spare parts

Warranty 1 Year

Type Contact grill

Material Aluminum

Adjustable Thermostat Control, Detachable Plate, LCD Function

Display, Non-Stick Cooking Surface, Overheat Protection,

With Light Indicator

Application Household

Power Source Electric

Capacity 4 Slice

Color Customized