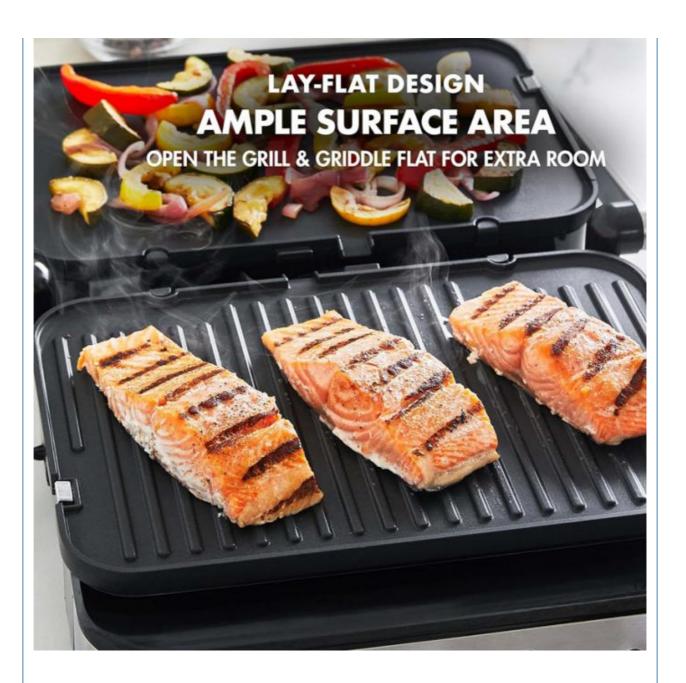

Type: Electric Contact Grill

Material: AluminumNon-stick Material: PTFE

 Function: Dismountable Oil Collector, Non-Stick Cooking Surface, Temperature Control,

SMOKELESS

• Interchangeable Plates: Waffle Plates

After-sales Service Provided Free spare parts

Warranty 1 Year

Type Contact grill

Material Aluminum

Adjustable Thermostat Control, Detachable Plate, LCD Function

Display, Non-Stick Cooking Surface, Overheat Protection,