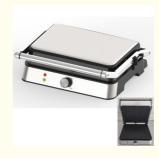

Type: Electric Contact Grill

Material: AluminumNon-stick Material: PTFE

 Function: Dismountable Oil Collector, Non-Stick Cooking Surface, Temperature Control,

SMOKELESS

• Interchangeable Plates: Waffle Plates

## Specification

Anbolife Factory Price Electric Contact Grill BBQ Grill Kitchen **Product Name** 

Cooking Appliance Detachable 4/6/8 Slice Sandwich Waffle

Non-Stick Material Etfe

Power (W) 2200

Voltage (V) 220-240V

After-sales Service Provided Free spare parts

Warranty 1 Year

Type Contact grill

Material Aluminum

Adjustable Thermostat Control, Detachable Plate, LCD Function

Display, Non-Stick Cooking Surface, Overheat Protection,

With Light Indicator

Application Household

Power Source Electric

Capacity 4 Slice

Color Customized