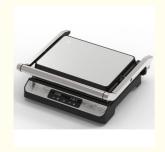

## Specification

Anbolife Factory Price Electric Contact Grill BBQ Grill Kitchen **Product Name** 

Cooking Appliance Detachable 4/6/8 Slice Sandwich Waffle

Non-Stick Material Etfe

Power (W) 2200

Voltage (V) 220-240V

After-sales Service Provided Free spare parts

Warranty 1 Year

Type Contact grill

Material Aluminum

Adjustable Thermostat Control, Detachable Plate, LCD Function

Display, Non-Stick Cooking Surface, Overheat Protection,

With Light Indicator

Application Household

Power Source Electric

Capacity 4 Slice

Color Customized