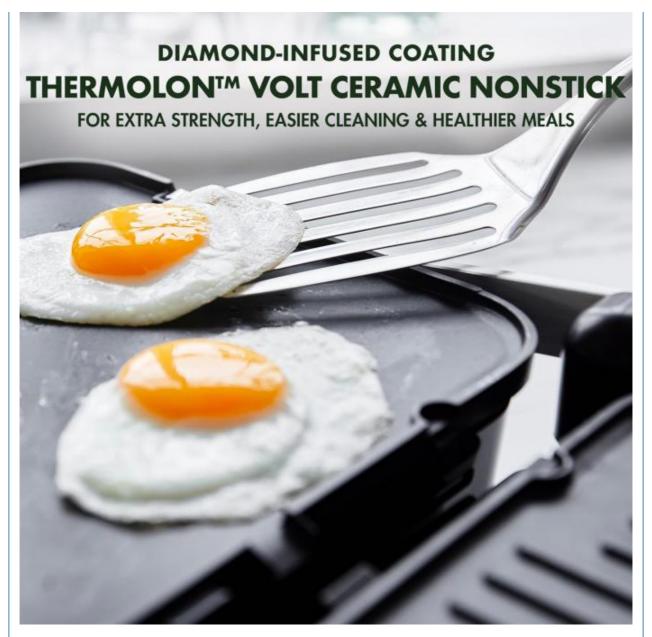

Type: Electric Contact Grill

Material: AluminumNon-stick Material: PTFE

 Function: Dismountable Oil Collector, Non-Stick Cooking Surface, Temperature Control,

SMOKELESS

• Interchangeable Plates: Waffle Plates

After-sales Service Provided Free spare parts

Warranty 1 Year

Type Contact grill

Material Aluminum

Adjustable Thermostat Control, Detachable Plate, LCD Function

Display, Non-Stick Cooking Surface, Overheat Protection,