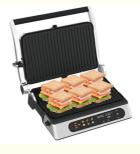

# 2000W Electric Digital Big Contact BBQ Smokeless Grill Home Cooking Appliance Detachable 4/6 Slice Panini Maker

## **Product Specification**

• After-sales Service Free Spare Parts

Provided:

Warranty: 1 Year
Energy Efficiency Rating: Class A
Operating Language: English

Application: Hotel, Commercial, Household

Power Source: ElectricApp-controlled: NOPrivate Mold: Yes

Type: Electric Contact Grill

Material: AluminumNon-stick Material: PTFE

 Function: Dismountable Oil Collector, Non-Stick Cooking Surface, Temperature Control,

SMOKELESS

• Interchangeable Plates: Waffle Plates