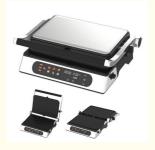

Type: Electric Contact Grill

Material: AluminumNon-stick Material: PTFE

 Function: Dismountable Oil Collector, Non-Stick Cooking Surface, Temperature Control,

SMOKELESS

• Interchangeable Plates: Waffle Plates

## Specification

Anbolife Factory Price Electric Contact Grill BBQ Grill Kitchen **Product Name** 

Cooking Appliance Detachable 4/6/8 Slice Sandwich Waffle

Non-Stick Material Etfe

Power (W) 2200

Voltage (V) 220-240V

After-sales Service Provided Free spare parts

Warranty 1 Year

Type Contact grill

Material Aluminum

Adjustable Thermostat Control, Detachable Plate, LCD Function

Display, Non-Stick Cooking Surface, Overheat Protection,

With Light Indicator

Application Household

Power Source Electric

Capacity 4 Slice

Color Customized