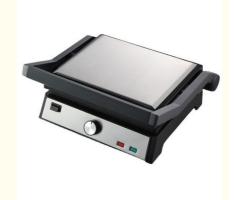

# 2000W Electric Digital Big Contact BBQ Smokeless Grill Home Cooking Appliance Detachable 4/6 Slice Panini Maker

## **Product Specification**

• After-sales Service Free Spare Parts

Provided:

Warranty: 1 Year
Energy Efficiency Rating: Class A
Operating Language: English

Application: Hotel, Commercial, Household

Power Source: ElectricApp-controlled: NOPrivate Mold: Yes

Type: Electric Contact Grill

Material: AluminumNon-stick Material: PTFE

 Function: Dismountable Oil Collector, Non-Stick Cooking Surface, Temperature Control,

SMOKELESS

• Interchangeable Plates: Waffle Plates