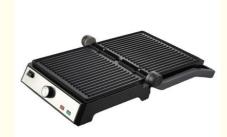

## Specification

Anbolife Factory Price Electric Contact Grill BBQ Grill Kitchen **Product Name** 

Cooking Appliance Detachable 4/6/8 Slice Sandwich Waffle

Non-Stick Material Etfe

Power (W) 2200

Voltage (V) 220-240V

After-sales Service Provided Free spare parts

Warranty 1 Year

Type Contact grill

Material Aluminum

Adjustable Thermostat Control, Detachable Plate, LCD Function

Display, Non-Stick Cooking Surface, Overheat Protection,

With Light Indicator

Application Household

Power Source Electric

Capacity 4 Slice

Color Customized