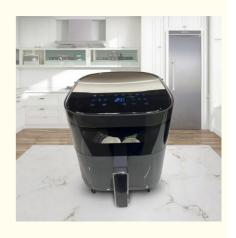

# 6l Smart Air Fryer Oven Stainless Steel Multifunctional Small Square Healthy Electric For Household

### **Product Specification**

Place Of Origin: Zhejiang, China
Brand Name: Anbolife
Power (w): 1700

Power (w): 1700Shape: ROUND

Provided:

• Warranty: 1 Year

Type: Kitchen ApplianceMaterial: Stainless Steel

## **Product Description**

**Brand name** Anbolife

Item Name Air Fryer with visible window

Item code

6L fry basket, 7L fry pot Capacity

●110-130V / 220~240V, 50/60Hz, 1700W ●Temperature control: 80-200°C

Timer up to 60minsLCD touch screen control