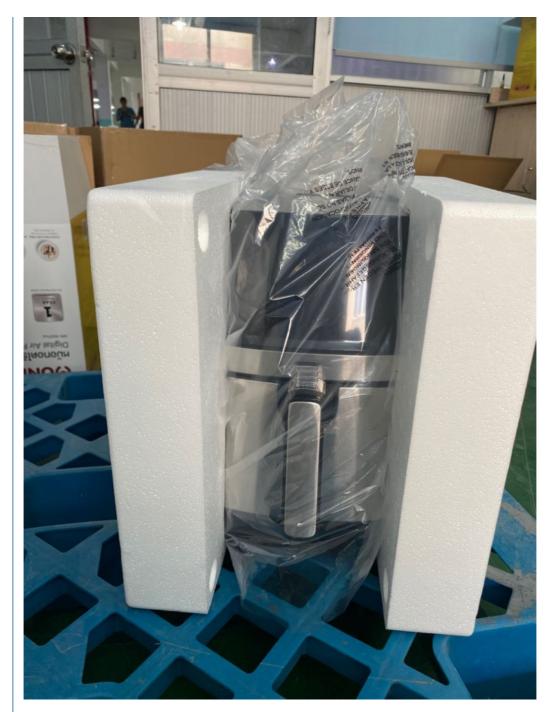

## Related Products

Packing&Shipping

The air fryer packed in poly bag,then protected by foam. 1PC/ gift box, then 2pcs/ctn