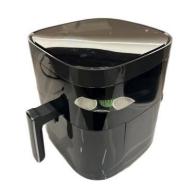

# 6l Smart Air Fryer Oven Stainless Steel Multifunctional Small Square Healthy Electric For Household

### **Product Specification**

Place Of Origin: Zhejiang, China
Brand Name: Anbolife
Power (w): 1700

Power (w): 1700Shape: ROUND

Provided:

• Warranty: 1 Year

Type: Kitchen ApplianceMaterial: Stainless Steel

## **Product Description**

**Brand name** Anbolife

Item Name Air Fryer with visible window

Item code

6L fry basket, 7L fry pot Capacity

●110-130V / 220~240V, 50/60Hz, 1700W ●Temperature control: 80-200°C

Timer up to 60minsLCD touch screen control