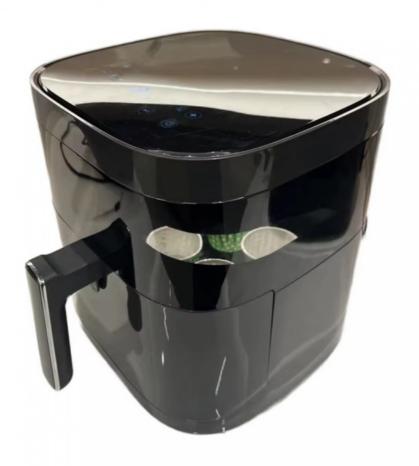

## More Images

## **Product Description**

**Brand name** Anbolife

Item Name Air Fryer with visible window

Item code

6L fry basket, 7L fry pot Capacity

●110-130V / 220~240V, 50/60Hz, 1700W ●Temperature control: 80-200°C

Timer up to 60minsLCD touch screen control

• Non-stick coat with LFGB safety

• SS304 heating element **Features** 

•Double protection circuits for watch the food any time safety

Safty Over heating protection cut-off

●Non slip feet

●Cool touch handle with anti-shock proof