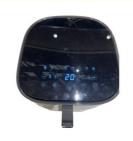

• Function: Non-Stick Cooking Surface, Adjustable

Thermostat Control, Detachable Oil Container, Overheat Protection, With Light

Indicator, LCD Display

• Control Mode: Digital Control

• Operating Language: English

## **Product Description**

**Brand name** Anbolife

Item Name Air Fryer with visible window

Item code

6L fry basket, 7L fry pot Capacity

●110-130V / 220~240V, 50/60Hz, 1700W ●Temperature control: 80-200°C

Timer up to 60minsLCD touch screen control