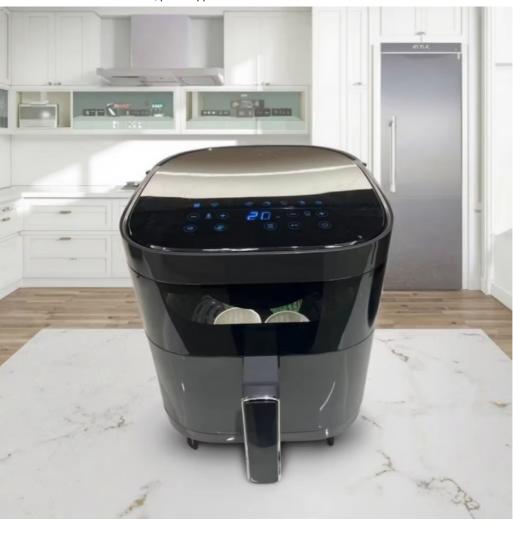

# 6l Smart Air Fryer Oven Stainless Steel Multifunctional Small Square Healthy Electric For Household

### **Product Specification**

Place Of Origin: Zhejiang, China
Brand Name: Anbolife
Power (w): 1700

Power (w): 1700Shape: ROUND

Provided:

• Warranty: 1 Year

Type: Kitchen ApplianceMaterial: Stainless Steel

• Function: Non-Stick Cooking Surface, Adjustable

Thermostat Control, Detachable Oil Container, Overheat Protection, With Light

Indicator, LCD Display

• Control Mode: Digital Control

• Operating Language: English

## **Product Description**

**Brand name** Anbolife

Item Name Air Fryer with visible window

Item code

6L fry basket, 7L fry pot Capacity

●110-130V / 220~240V, 50/60Hz, 1700W ●Temperature control: 80-200°C

Timer up to 60minsLCD touch screen control