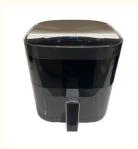

# 6l Smart Air Fryer Oven Stainless Steel Multifunctional Small Square Healthy Electric For Household

### **Product Specification**

Place Of Origin: Zhejiang, China
Brand Name: Anbolife
Power (w): 1700

Power (w): 1700Shape: ROUND

Provided:

• Warranty: 1 Year

Type: Kitchen ApplianceMaterial: Stainless Steel

## **Product Description**

**Brand name** Anbolife

Item Name Air Fryer with visible window

Item code

6L fry basket, 7L fry pot Capacity

●110-130V / 220~240V, 50/60Hz, 1700W ●Temperature control: 80-200°C

Timer up to 60minsLCD touch screen control