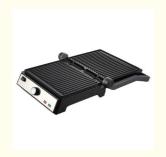

Type: Electric Contact Grill

Material: AluminumNon-stick Material: PTFE

• Function: Dismountable Oil Collector, Non-Stick

Cooking Surface, Temperature Control,

SMOKELESS

• Interchangeable Plates: Waffle Plates

After-sales Service Provided Free spare parts

Warranty 1 Year

Type Contact grill

Material Aluminum

Adjustable Thermostat Control, Detachable Plate, LCD Function

Display, Non-Stick Cooking Surface, Overheat Protection,