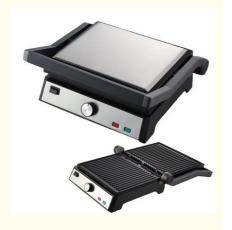

# Electric Contact Bbq Smokeless Grill Home Cooking Appliance Detachable 4/6 Slice Panini Maker

Type: Electric Contact Grill

Material: AluminumNon-stick Material: PTFE

• Function: Dismountable Oil Collector, Non-Stick

Cooking Surface, Temperature Control,

SMOKELESS

• Interchangeable Plates: Waffle Plates

### Specification

Anbolife Factory Price Electric Contact Grill BBQ Grill Kitchen **Product Name** 

Cooking Appliance Detachable 4/6/8 Slice Sandwich Waffle

Non-Stick Material Etfe

Power (W) 2200

Voltage (V) 220-240V

After-sales Service Provided Free spare parts

Warranty 1 Year

Type Contact grill

Material Aluminum

Adjustable Thermostat Control, Detachable Plate, LCD Function

Display, Non-Stick Cooking Surface, Overheat Protection,