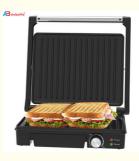

# Electric Contact Bbq Smokeless Grill Home Cooking Appliance Detachable 4/6 Slice Panini Maker

Type: Electric Contact Grill

Material: AluminumNon-stick Material: PTFE

• Function: Dismountable Oil Collector, Non-Stick

Cooking Surface, Temperature Control,

SMOKELESS

• Interchangeable Plates: Waffle Plates

### Specification

Anbolife Factory Price Electric Contact Grill BBQ Grill Kitchen **Product Name** 

Cooking Appliance Detachable 4/6/8 Slice Sandwich Waffle

Non-Stick Material Etfe

Power (W) 2200

Voltage (V) 220-240V