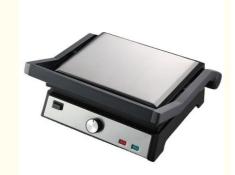

# Electric Contact Bbq Smokeless Grill Home Cooking Appliance Detachable 4/6 Slice Panini Maker

Type: Electric Contact Grill

Material: AluminumNon-stick Material: PTFE

• Function: Dismountable Oil Collector, Non-Stick

Cooking Surface, Temperature Control,

SMOKELESS

• Interchangeable Plates: Waffle Plates

### Specification

Anbolife Factory Price Electric Contact Grill BBQ Grill Kitchen **Product Name** 

Cooking Appliance Detachable 4/6/8 Slice Sandwich Waffle

Non-Stick Material Etfe

Power (W) 2200

Voltage (V) 220-240V

After-sales Service Provided Free spare parts

Warranty 1 Year

Type Contact grill

Material Aluminum

Adjustable Thermostat Control, Detachable Plate, LCD Function

Display, Non-Stick Cooking Surface, Overheat Protection,