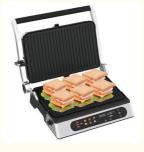

# Electric Contact Bbq Smokeless Grill Home Cooking Appliance Detachable 4/6 Slice Panini Maker

Type: Electric Contact Grill

Material: AluminumNon-stick Material: PTFE

• Function: Dismountable Oil Collector, Non-Stick

Cooking Surface, Temperature Control,

SMOKELESS

• Interchangeable Plates: Waffle Plates