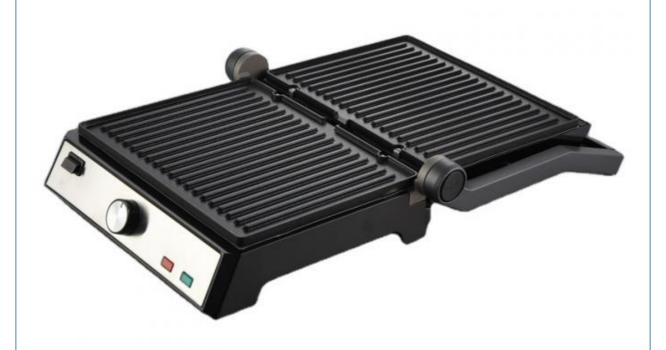

Type: Electric Contact Grill

Material: AluminumNon-stick Material: PTFE

• Function: Dismountable Oil Collector, Non-Stick

Cooking Surface, Temperature Control,

SMOKELESS

• Interchangeable Plates: Waffle Plates

After-sales Service Provided Free spare parts

Warranty 1 Year

Type Contact grill

Material Aluminum

Adjustable Thermostat Control, Detachable Plate, LCD Function

Display, Non-Stick Cooking Surface, Overheat Protection,