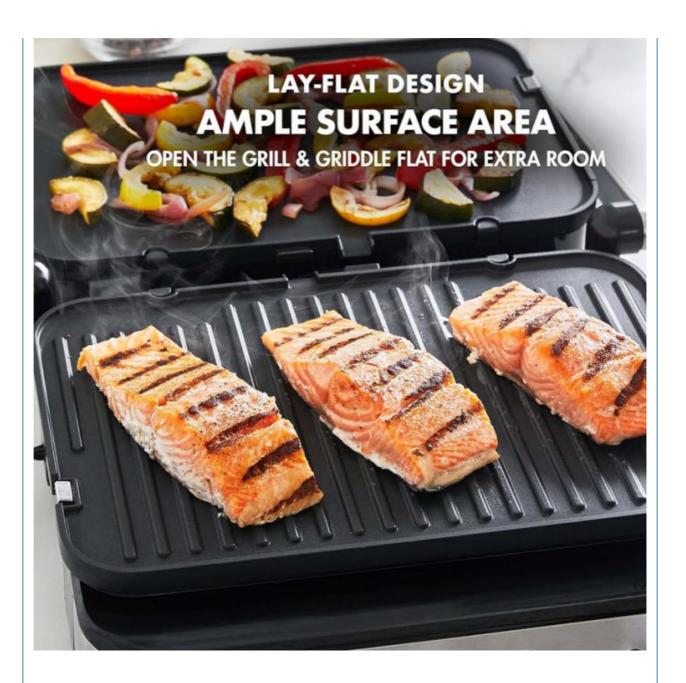

Type: Electric Contact Grill

Material: AluminumNon-stick Material: PTFE

• Function: Dismountable Oil Collector, Non-Stick

Cooking Surface, Temperature Control,

SMOKELESS

• Interchangeable Plates: Waffle Plates

After-sales Service Provided Free spare parts

Warranty 1 Year

Type Contact grill

Material Aluminum

Adjustable Thermostat Control, Detachable Plate, LCD Function

Display, Non-Stick Cooking Surface, Overheat Protection,