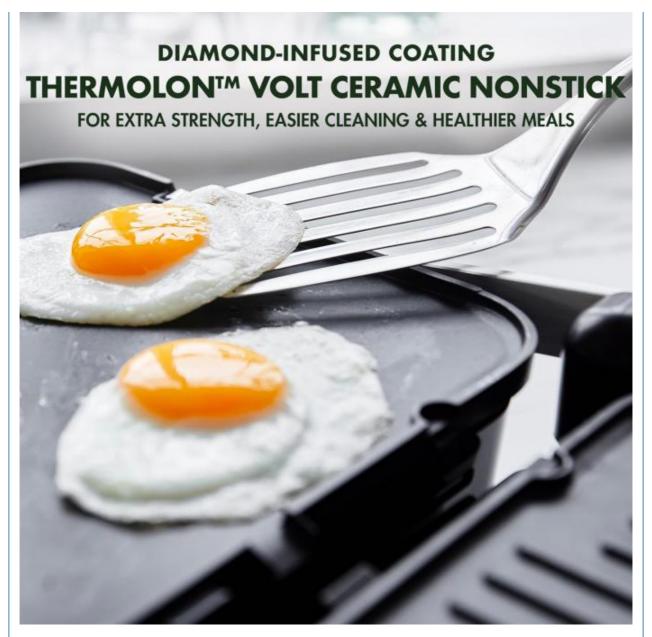

Type: Electric Contact Grill

Material: AluminumNon-stick Material: PTFE

• Function: Dismountable Oil Collector, Non-Stick

Cooking Surface, Temperature Control,

SMOKELESS

• Interchangeable Plates: Waffle Plates

After-sales Service Provided Free spare parts

Warranty 1 Year

Type Contact grill

Material Aluminum

Adjustable Thermostat Control, Detachable Plate, LCD Function

Display, Non-Stick Cooking Surface, Overheat Protection,