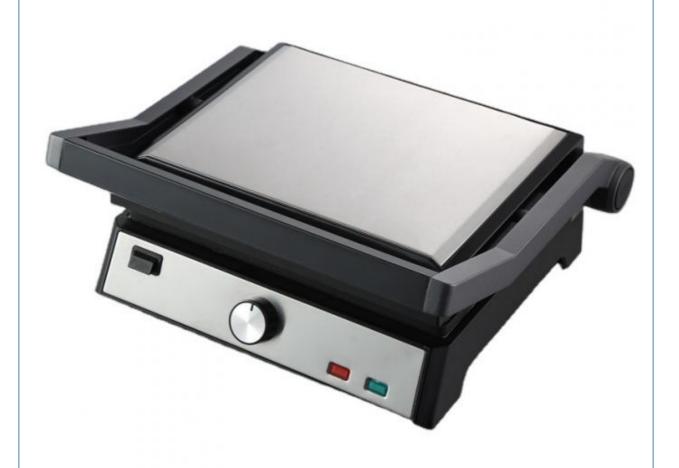

### **Product Specification**

• After-sales Service Free Spare Parts

Provided:

Warranty: 1 Year
Energy Efficiency Rating: Class A
Operating Language: English

Application: Hotel, Commercial, Household

Power Source: ElectricApp-controlled: NOPrivate Mold: Yes

Type: Electric Contact Grill

Material: AluminumNon-stick Material: PTFE

• Function: Dismountable Oil Collector, Non-Stick

Cooking Surface, Temperature Control,

SMOKELESS

• Interchangeable Plates: Waffle Plates