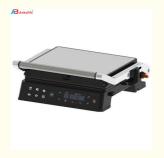

### Specification

Anbolife Factory Price Electric Contact Grill BBQ Grill Kitchen **Product Name** 

Cooking Appliance Detachable 4/6/8 Slice Sandwich Waffle

Non-Stick Material Etfe

Power (W) 2200

Voltage (V) 220-240V

After-sales Service Provided Free spare parts

Warranty 1 Year

Type Contact grill

Material Aluminum

Adjustable Thermostat Control, Detachable Plate, LCD Function

Display, Non-Stick Cooking Surface, Overheat Protection,

With Light Indicator

Application Household

**Power Source** Electric

Capacity 4 Slice

Color Customized