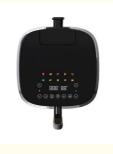

• LCD touch screen control

• Non-stick coat with LFGB safety

• SS304 heating element **Features** 

•Double protection circuits for watch the food any time safety

•Safty Over heating protection cut-off

●Non slip feet

●Cool touch handle with anti-shock proof

Automatic shut-off with ready alert

•AC motor, pure copper coil .