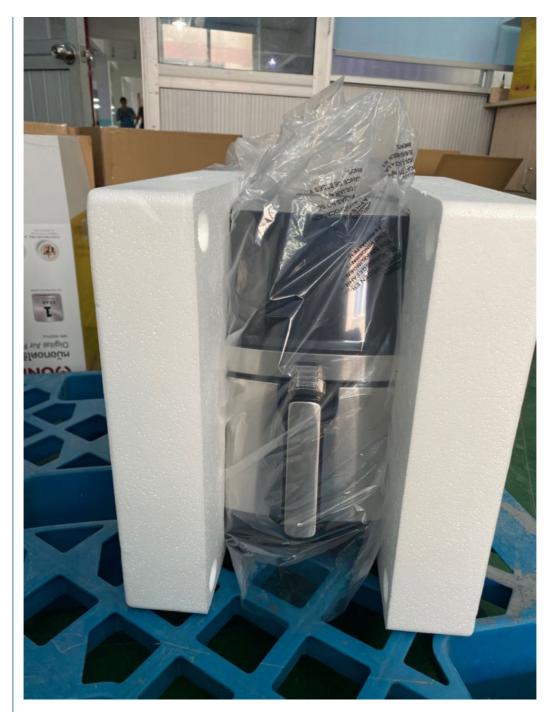

# Related Products

Packing&Shipping

The air fryer packed in poly bag,then protected by foam. 1PC/ gift box, then 2pcs/ctn