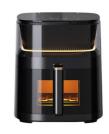

# 5l Stainless Steel Multifunctional Small Air Fryer Oven Smart Square Healthy Electric For Household Use

# **Product Description**

Brand name Anbolife

Item Name Air Fryer with visible window

Item code 515A

5L fry basket Capacity

●110-130V / 220~240V, 50/60Hz, 1700W ●Temperature control: 80-200°C

●Timer up to 60mins