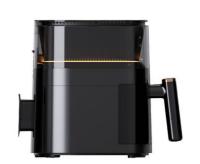

# More Images

# **Product Description**

Brand name Anbolife

Item Name Air Fryer with visible window

Item code 515A

5L fry basket Capacity

●110-130V / 220~240V, 50/60Hz, 1700W ●Temperature control: 80-200°C

●Timer up to 60mins