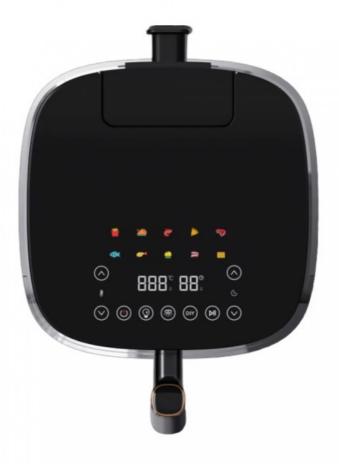

• LCD touch screen control

• Non-stick coat with LFGB safety

• SS304 heating element **Features** 

•Double protection circuits for watch the food any time safety

•Safty Over heating protection cut-off

●Non slip feet

●Cool touch handle with anti-shock proof

Automatic shut-off with ready alert

•AC motor, pure copper coil .