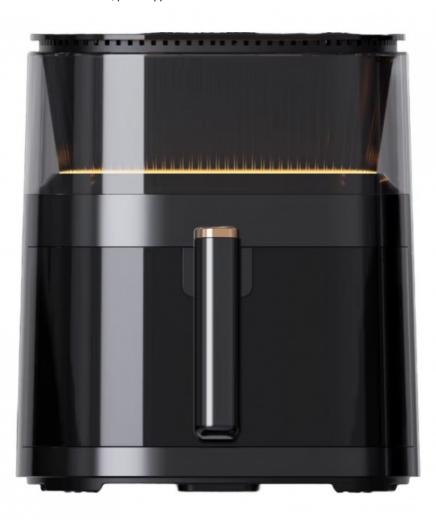

### **Product Specification**

Place Of Origin: Zhejiang, China
Brand Name: Anbolife
Power (w): 1700

• Shape: ROUND

 After-sales Service Provided:

• Warranty: 1 Year

Type: Kitchen ApplianceMaterial: Stainless Steel

• Function: Non-Stick Cooking Surface, Adjustable

Thermostat Control, Detachable Oil Container, Overheat Protection, With Light

Indicator, LCD Display

Free Spare Parts

Control Mode: Digital Control

Operating Language: English