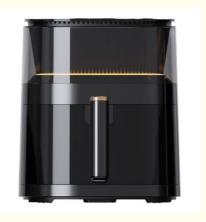

# More Images

# **Product Description**

Brand name Anbolife

Item Name Air Fryer with visible window

Item code 515A

5L fry basket Capacity

●110-130V / 220~240V, 50/60Hz, 1700W ●Temperature control: 80-200°C

●Timer up to 60mins