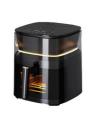

# More Images

# **Product Description**

Brand name Anbolife

Item Name Air Fryer with visible window

Item code 515A

5L fry basket Capacity

●110-130V / 220~240V, 50/60Hz, 1700W ●Temperature control: 80-200°C

●Timer up to 60mins