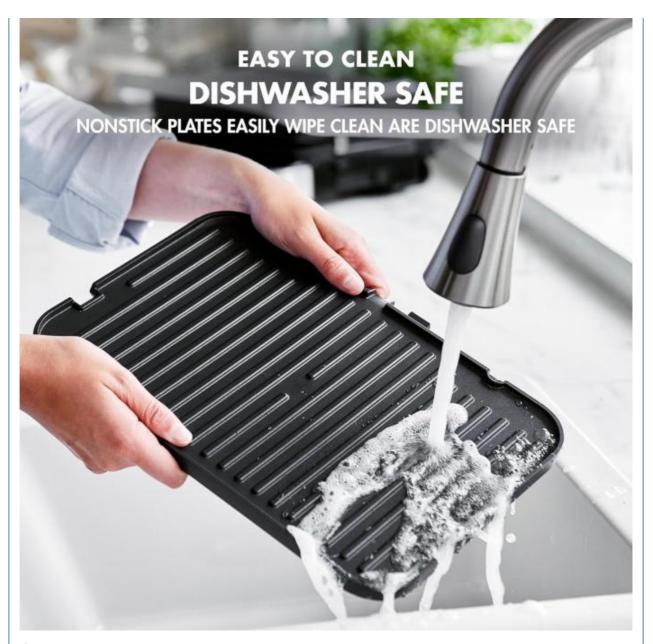

Electric • Power Source: NO App-controlled: • Private Mold: Yes

Electric Contact Grill • Type:

Aluminum Material: Non-stick Material: **PTFE** 

Function: Dismountable Oil Collector, Non-Stick Cooking Surface, Temperature Control,

Warranty 1 Year

Sandwich maker Type

Material Aluminum

Adjustable Thermostat Control, Detachable Plate, LCD Function

Display, Non-Stick Cooking Surface, Overheat Protection,

With Light Indicator

Household Application