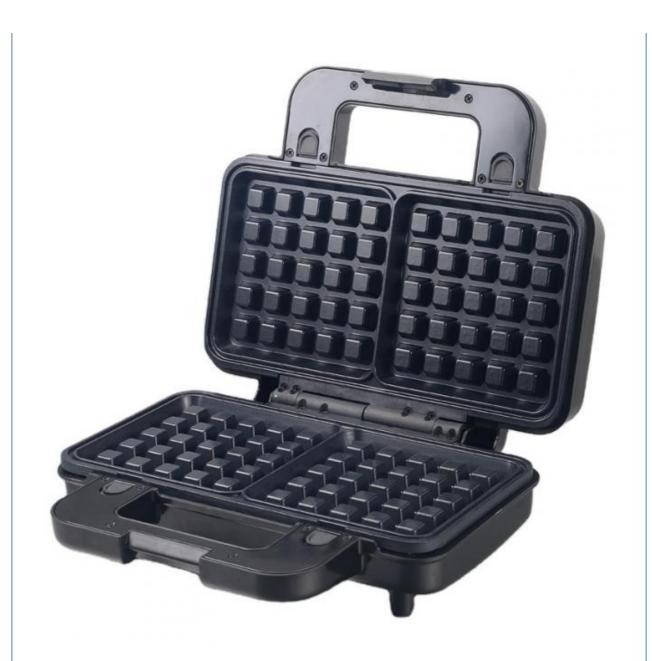

Grill • Type:

Aluminum Material: Non-stick Material: **PTFE** 

Function: Dismountable Oil Collector, Non-Stick Cooking Surface, Temperature Control,

**SMOKELESS** 

Waffle Plates • Interchangeable Plates:



## More Images









### Contact us



### Specification

New 2 slice electric sandwich maker 850W detachable waffle **Product Name** 

maker BBQ Grill non-stick coating Kitchen Cooking Appliance

Non-Stick Material Etfe

220-240V Voltage (V)

After-sales Service Provided Free spare parts

Warranty 1 Year

Sandwich maker Type

Material Aluminum

Adjustable Thermostat Control, Detachable Plate, LCD Function

Display, Non-Stick Cooking Surface, Overheat Protection,

With Light Indicator

Household Application

Electric Power Source

Customized Color

## **Product Description**











## Company Profile

Anbolife Technology Co.,ltd is an excellent manufacturer and exporter group mainly running personal beauty, kitchen electric appliance. We aim to newest ,highest technology that will be warmly appeared to people's life and easyly use and exact function Products are of CE/CB/GS/UL/ETL/INMETRO/SAA/SABS/PSE/KC etc. We can do OEM/ODM/SOLUTION/SHARS and also allow Special Area agent cooperation. Factory has been ISO9001/BSCI Authenticated. High quality, perfect service and attractive prices always together with Anbo Products. Anbo's growth need your suggestions and cooperation, that teach us to create, improve, and satisfied to you day!

### ABOUT ANBOLIFE



Ningbo Anbo Group has been focused on a higher breakthrough in Professional Kitchen Appliances, has provided