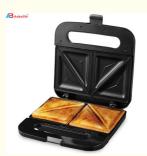

### Specification

New 2 slice electric sandwich maker 850W detachable waffle **Product Name** 

maker BBQ Grill non-stick coating Kitchen Cooking Appliance

Non-Stick Material Etfe

220-240V Voltage (V)

After-sales Service Provided Free spare parts

Warranty 1 Year

Sandwich maker Type

Material Aluminum

Adjustable Thermostat Control, Detachable Plate, LCD Function

Display, Non-Stick Cooking Surface, Overheat Protection,

With Light Indicator

Household Application

Electric Power Source

Customized Color