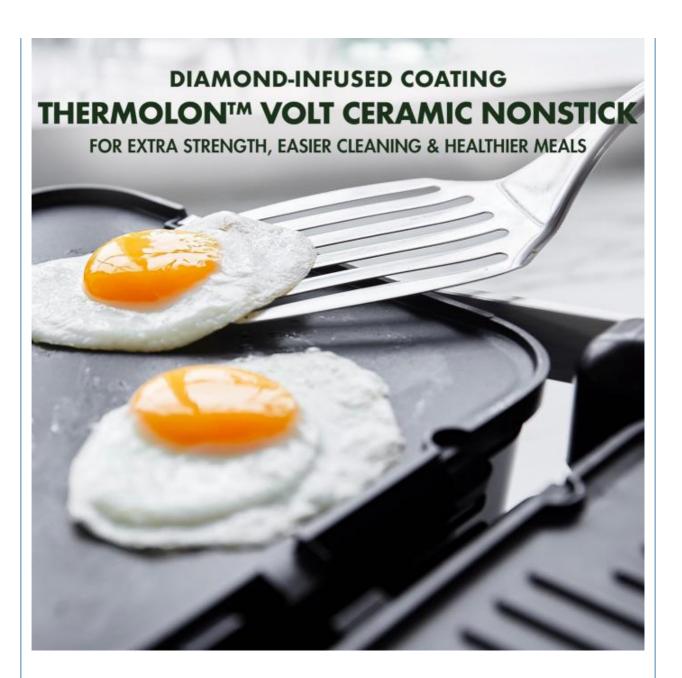

Electric • Power Source: NO App-controlled: • Private Mold: Yes

Electric Contact Grill • Type:

Aluminum Material: Non-stick Material: **PTFE** 

Function: Dismountable Oil Collector, Non-Stick Cooking Surface, Temperature Control,

Warranty 1 Year

Sandwich maker Type

Material Aluminum

Adjustable Thermostat Control, Detachable Plate, LCD Function

Display, Non-Stick Cooking Surface, Overheat Protection,

With Light Indicator

Household Application