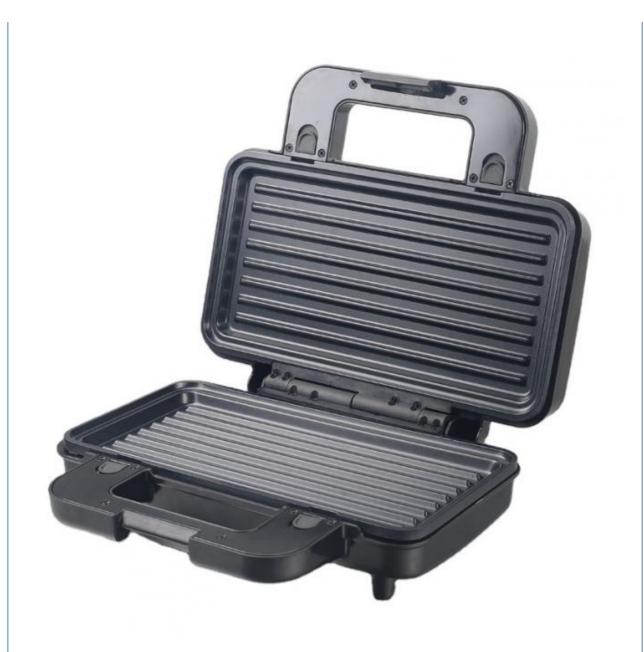

Electric • Power Source: NO App-controlled: • Private Mold: Yes

Electric Contact Grill • Type:

Aluminum Material: Non-stick Material: **PTFE** 

Function: Dismountable Oil Collector, Non-Stick Cooking Surface, Temperature Control,

**SMOKELESS** 

Waffle Plates • Interchangeable Plates: