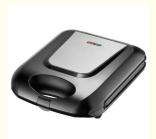

# 2 Slice Deep Fill Sandwich Maker Detachable Donut Pancake Maker Bbq Grill **Non-Stick Coating Kitchen Cooking Appliance**

### **Product Specification**

 After-sales Service Free Spare Parts

Provided:

3 Years · Warranty: • Energy Efficiency Rating: Class A • Operating Language: English

Hotel, Commercial, Household · Application:

Electric • Power Source: NO App-controlled: • Private Mold: Yes

Electric Contact Grill • Type:

Aluminum Material: Non-stick Material: **PTFE** 

Function: Dismountable Oil Collector, Non-Stick Cooking Surface, Temperature Control,

**SMOKELESS** 

Waffle Plates • Interchangeable Plates: