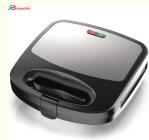

### Specification

New 2 slice electric sandwich maker 850W detachable waffle **Product Name** 

maker BBQ Grill non-stick coating Kitchen Cooking Appliance

Non-Stick Material Etfe

220-240V Voltage (V)

After-sales Service Provided Free spare parts

Warranty 1 Year

Sandwich maker Type

Material Aluminum

Adjustable Thermostat Control, Detachable Plate, LCD Function

Display, Non-Stick Cooking Surface, Overheat Protection,

With Light Indicator

Household Application