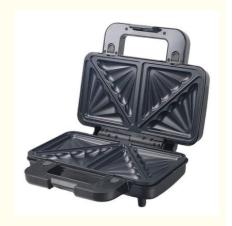

# 2 Slice Deep Fill Sandwich Maker Detachable Donut Pancake Maker Bbq Grill **Non-Stick Coating Kitchen Cooking Appliance**

Electric • Power Source: NO App-controlled: • Private Mold: Yes

Electric Contact Grill • Type:

Aluminum Material: Non-stick Material: **PTFE** 

Function: Dismountable Oil Collector, Non-Stick Cooking Surface, Temperature Control,

**SMOKELESS** 

Waffle Plates • Interchangeable Plates: