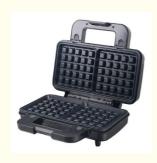

**SMOKELESS** 

Waffle Plates • Interchangeable Plates:

### Specification

New 2 slice electric sandwich maker 850W detachable waffle **Product Name** 

maker BBQ Grill non-stick coating Kitchen Cooking Appliance

Non-Stick Material Etfe

220-240V Voltage (V)

After-sales Service Provided Free spare parts