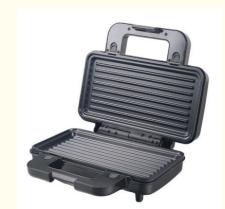

# 2 Slice Deep Fill Sandwich Maker Detachable Donut Pancake Maker Bbq Grill **Non-Stick Coating Kitchen Cooking Appliance**

Electric • Power Source: NO App-controlled: • Private Mold: Yes

Electric Contact Grill • Type:

Aluminum Material: Non-stick Material: **PTFE** 

Function: Dismountable Oil Collector, Non-Stick Cooking Surface, Temperature Control,