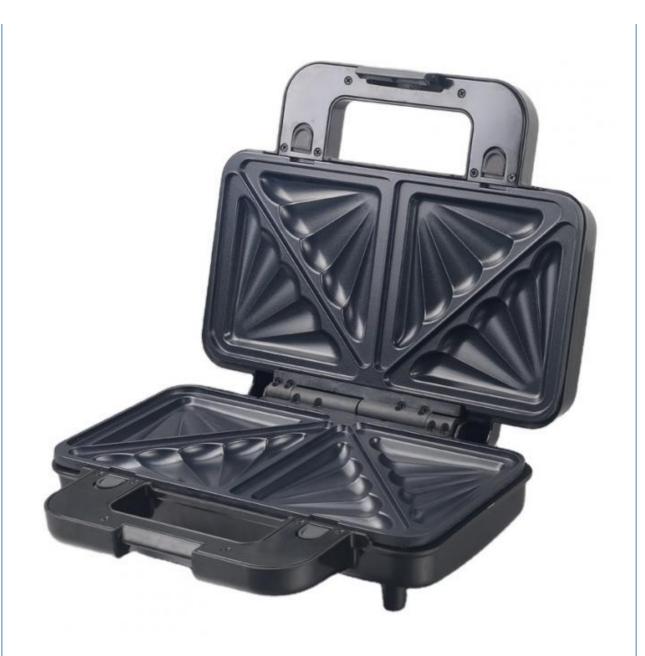

# 2 Slice Deep Fill Sandwich Maker Detachable Donut Pancake Maker Bbq Grill **Non-Stick Coating Kitchen Cooking Appliance**

Electric • Power Source: NO App-controlled: • Private Mold: Yes

Electric Contact Grill • Type:

Aluminum Material: Non-stick Material: **PTFE** 

Function: Dismountable Oil Collector, Non-Stick Cooking Surface, Temperature Control,

**SMOKELESS** 

Waffle Plates • Interchangeable Plates: