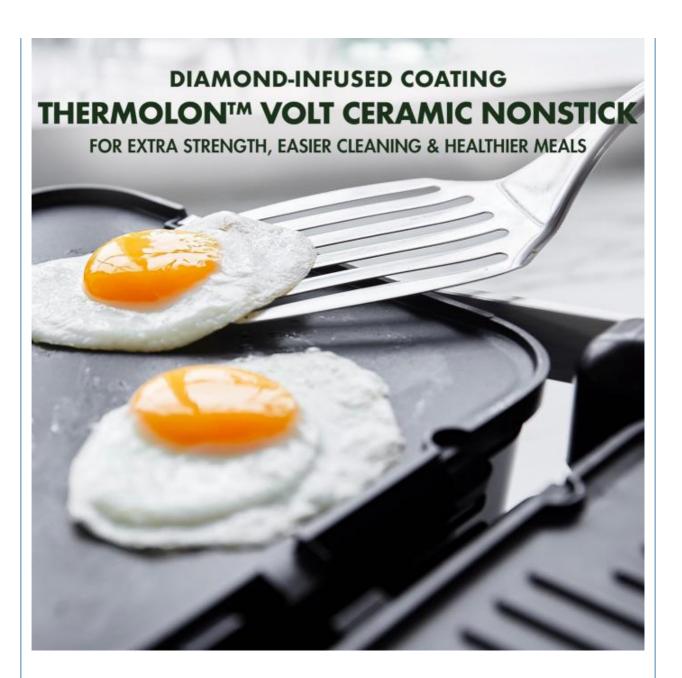

Type: Electric Contact Grill

Material: AluminumNon-stick Material: PTFE

 Function: Dismountable Oil Collector, Non-Stick Cooking Surface, Temperature Control,

SMOKELESS

• Interchangeable Plates: Waffle Plates

#### Specification

New 2 slice electric sandwich maker 850W detachable waffle **Product Name** 

maker BBQ Grill non-stick coating Kitchen Cooking Appliance

Non-Stick Material Etfe

220-240V Voltage (V)

After-sales Service Provided Free spare parts