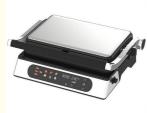

#### Specification

New 2 slice electric sandwich maker 850W detachable waffle **Product Name** 

maker BBQ Grill non-stick coating Kitchen Cooking Appliance

Non-Stick Material Etfe

220-240V Voltage (V)

After-sales Service Provided Free spare parts

Warranty 1 Year

Sandwich maker Type

Material Aluminum

Adjustable Thermostat Control, Detachable Plate, LCD Function

Display, Non-Stick Cooking Surface, Overheat Protection,

With Light Indicator

Household Application

Electric Power Source

Customized Color