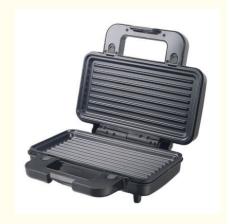

# 2 Slice Deep Fill Sandwich Maker Detachable Waffle Pancake Maker BBQ Grill Non Stick Coating Kitchen Cooking Appliance

Type: Electric Contact Grill

Material: AluminumNon-stick Material: PTFE

 Function: Dismountable Oil Collector, Non-Stick Cooking Surface, Temperature Control,

SMOKELESS

• Interchangeable Plates: Waffle Plates

#### Specification

New 2 slice electric sandwich maker 850W detachable waffle **Product Name** 

maker BBQ Grill non-stick coating Kitchen Cooking Appliance

Non-Stick Material Etfe

220-240V Voltage (V)

After-sales Service Provided Free spare parts

Warranty 1 Year

Sandwich maker Type

Material Aluminum

Adjustable Thermostat Control, Detachable Plate, LCD Function

Display, Non-Stick Cooking Surface, Overheat Protection,

With Light Indicator

Household Application