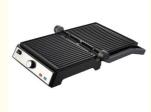

Type: Electric Contact Grill

Material: AluminumNon-stick Material: PTFE

 Function: Dismountable Oil Collector, Non-Stick Cooking Surface, Temperature Control,

SMOKELESS

• Interchangeable Plates: Waffle Plates