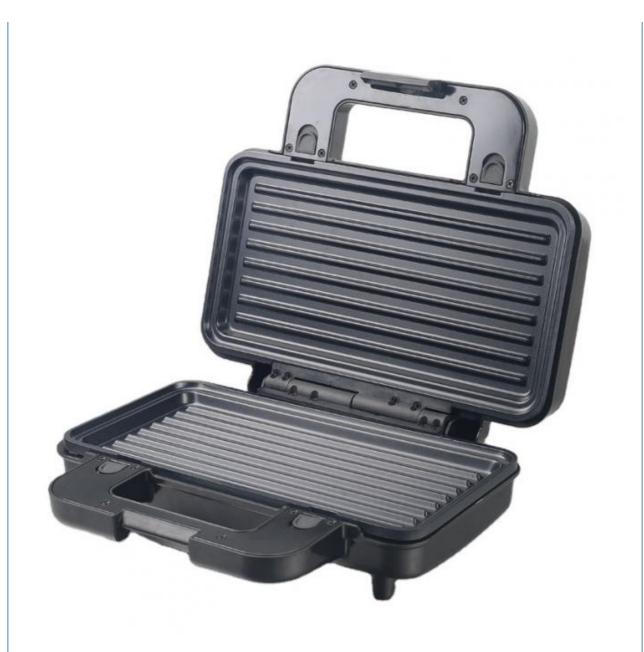

# 2 Slice Deep Fill Sandwich Maker Detachable Waffle Pancake Maker BBQ Grill Non Stick Coating Kitchen Cooking Appliance

#### **Product Specification**

• After-sales Service Free Spare Parts

Provided:

Warranty: 3 Years
Energy Efficiency Rating: Class A
Operating Language: English

Application: Hotel, Commercial, Household

Power Source: ElectricApp-controlled: NOPrivate Mold: Yes

Type: Electric Contact Grill

Material: AluminumNon-stick Material: PTFE

 Function: Dismountable Oil Collector, Non-Stick Cooking Surface, Temperature Control,

SMOKELESS

• Interchangeable Plates: Waffle Plates