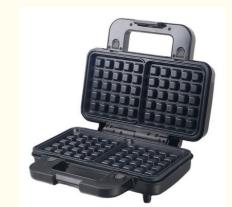

Type: Electric Contact Grill

Material: AluminumNon-stick Material: PTFE

 Function: Dismountable Oil Collector, Non-Stick Cooking Surface, Temperature Control,

SMOKELESS

• Interchangeable Plates: Waffle Plates

#### Specification

New 2 slice electric sandwich maker 850W detachable waffle **Product Name** 

maker BBQ Grill non-stick coating Kitchen Cooking Appliance

Non-Stick Material Etfe

220-240V Voltage (V)

After-sales Service Provided Free spare parts

Warranty 1 Year

Sandwich maker Type

Material Aluminum

Adjustable Thermostat Control, Detachable Plate, LCD Function

Display, Non-Stick Cooking Surface, Overheat Protection,

With Light Indicator

Household Application