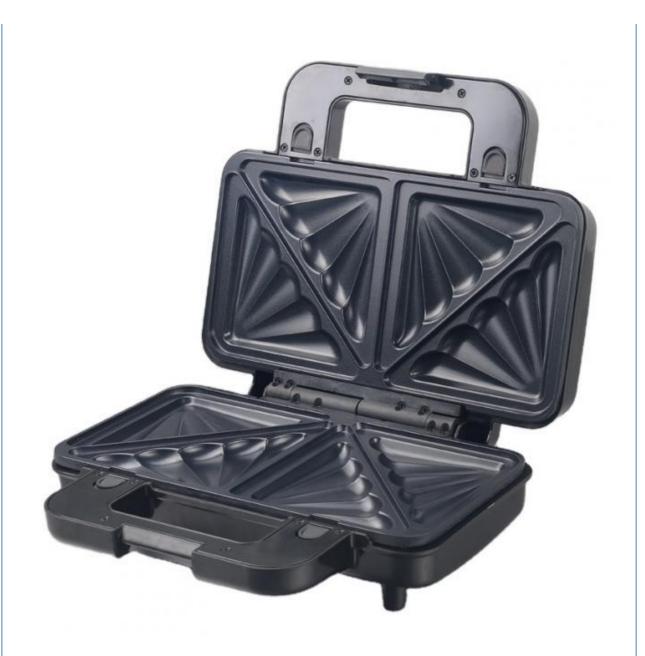

# 2 Slice Deep Fill Sandwich Maker Detachable Waffle Pancake Maker BBQ Grill Non Stick Coating Kitchen Cooking Appliance

Type: Electric Contact Grill

Material: AluminumNon-stick Material: PTFE

 Function: Dismountable Oil Collector, Non-Stick Cooking Surface, Temperature Control,

SMOKELESS

• Interchangeable Plates: Waffle Plates

#### Specification

New 2 slice electric sandwich maker 850W detachable waffle **Product Name** 

maker BBQ Grill non-stick coating Kitchen Cooking Appliance

Non-Stick Material Etfe

220-240V Voltage (V)

After-sales Service Provided Free spare parts

Warranty 1 Year

Sandwich maker Type

Material Aluminum

Adjustable Thermostat Control, Detachable Plate, LCD Function

Display, Non-Stick Cooking Surface, Overheat Protection,

With Light Indicator

Household Application