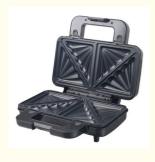

#### Specification

New 2 slice electric sandwich maker 850W detachable waffle **Product Name** 

maker BBQ Grill non-stick coating Kitchen Cooking Appliance

Non-Stick Material Etfe

220-240V Voltage (V)

After-sales Service Provided Free spare parts

Warranty 1 Year

Sandwich maker Type

Material Aluminum

Adjustable Thermostat Control, Detachable Plate, LCD Function

Display, Non-Stick Cooking Surface, Overheat Protection,

With Light Indicator

Household Application