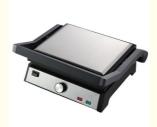

#### Specification

New 2 slice electric sandwich maker 850W detachable waffle **Product Name** 

maker BBQ Grill non-stick coating Kitchen Cooking Appliance

Non-Stick Material Etfe

220-240V Voltage (V)

After-sales Service Provided Free spare parts

Warranty 1 Year

Sandwich maker Type

Material Aluminum

Adjustable Thermostat Control, Detachable Plate, LCD Function

Display, Non-Stick Cooking Surface, Overheat Protection,

With Light Indicator

Household Application

Electric Power Source

Customized Color