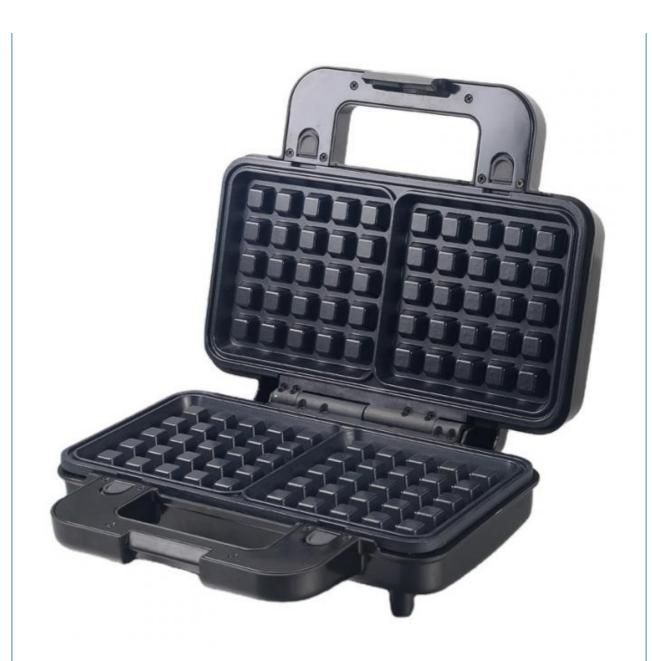

# 2 Slice Deep Fill Sandwich Maker Detachable Waffle Pancake Maker BBQ Grill Non Stick Coating Kitchen Cooking Appliance

#### **Product Specification**

• After-sales Service Free Spare Parts

Provided:

Warranty: 3 Years
Energy Efficiency Rating: Class A
Operating Language: English

Application: Hotel, Commercial, Household

Power Source: ElectricApp-controlled: NOPrivate Mold: Yes

Type: Electric Contact Grill

Material: AluminumNon-stick Material: PTFE

 Function: Dismountable Oil Collector, Non-Stick Cooking Surface, Temperature Control,

SMOKELESS

• Interchangeable Plates: Waffle Plates