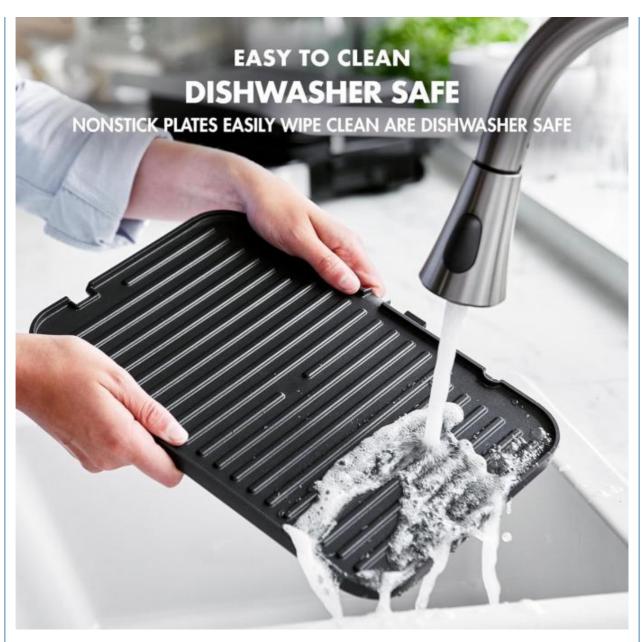

Type: Electric Contact Grill

Material: AluminumNon-stick Material: PTFE

 Function: Dismountable Oil Collector, Non-Stick Cooking Surface, Temperature Control,

SMOKELESS

• Interchangeable Plates: Waffle Plates

Warranty 1 Year

Sandwich maker Type

Material Aluminum

Adjustable Thermostat Control, Detachable Plate, LCD Function

Display, Non-Stick Cooking Surface, Overheat Protection,

With Light Indicator

Household Application