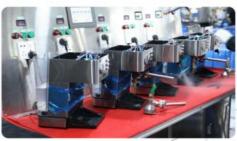

## More Images

ERP energy saving automatic coffee machine 1.8L big water tank 20 bar high pressure coffee maker

## **Product Description**

- \* 220-240V 50/60Hz 1150-1360W
- \* Espresso coffee maker
- \* 20 bar powerful pressure pump
- \* thermo-block instant heating system

#### **Function**

(main image product)

- \* 51mm porta filter
- \* 0.9L detachable water tank
- \* Diecast aluminium porta filter
- \* with single/double cup function
- \* with milk frothing function
- \* Modern design with full metal housing