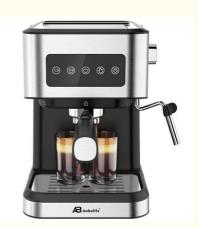

## More Images

ERP energy saving automatic coffee machine 1.8L big water tank 20 bar high pressure coffee maker

#### **Function**

(main image product)

- \* 51mm porta filter
- \* 0.9L detachable water tank
- \* Diecast aluminium porta filter
- \* with single/double cup function
- \* with milk frothing function
- \* Modern design with full metal housing