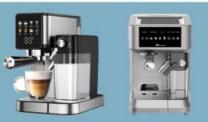

## More Images

ERP energy saving automatic coffee machine 1.8L big water tank 20 bar high pressure coffee maker