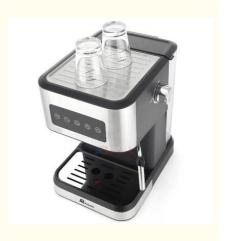

## More Images

ERP energy saving automatic coffee machine 1.8L big water tank 20 bar high pressure coffee maker

#### **Function**

(main image product)

- \* 51mm porta filter
- \* 0.9L detachable water tank
- \* Diecast aluminium porta filter
- \* with single/double cup function
- \* with milk frothing function
- \* Modern design with full metal housing