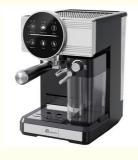

## More Images

ERP energy saving automatic coffee machine 1.8L big water tank 20 bar high pressure coffee maker

#### **Function**

(main image product)

- \* 51mm porta filter
- \* 0.9L detachable water tank
- \* Diecast aluminium porta filter
- \* with single/double cup function
- \* with milk frothing function
- \* Modern design with full metal housing