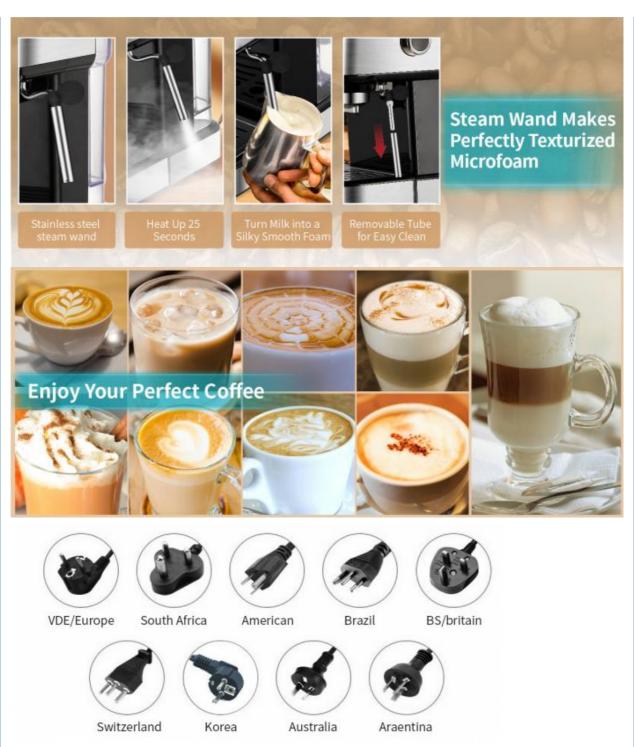

#### **Function**

(main image product)

- \* 51mm porta filter
- \* 0.9L detachable water tank
- \* Diecast aluminium porta filter
- \* with single/double cup function
- \* with milk frothing function
- \* Modern design with full metal housing

## Details Images

#### Anbolife Coffee Machine

Make Your Favorite Espresso Coffee At Home: Our espresso maker allows you to prepare all your favorite espresso-based coffees.

You can enjoy a barista-brewed latte, cappuccino or macchiato at home. Stainless steel or plastic appearance, rich styles, stylish and durable, ideal for any size kitchen.