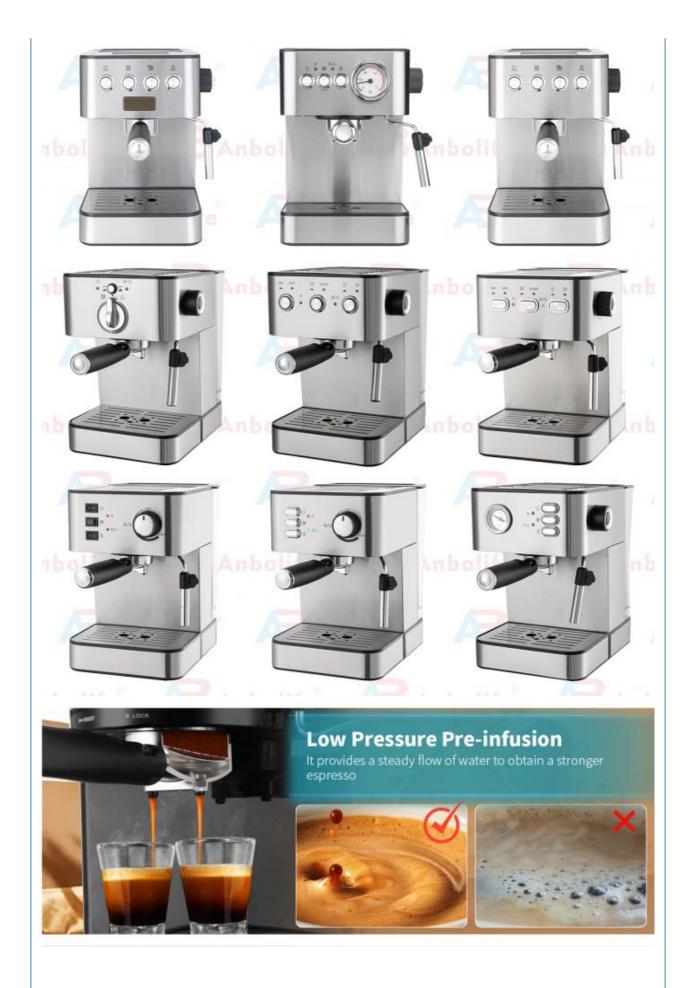

e maker
- \* 20 bar powerful pressure pump
- \* thermo-block instant heating system

#### **Function**

(main image product)

- \* 51mm porta filter
- \* 0.9L detachable water tank
- \* Diecast aluminium porta filter
- \* with single/double cup function
- \* with milk frothing function
- \* Modern design with full metal housing

#### Certification

CE EMC LVD CB LFGB RoHS

## Details Images











#### Anbolife Coffee Machine

Make Your Favorite Espresso Coffee At Home: Our espresso maker allows you to prepare all your favorite espresso-based coffees.

You can enjoy a barista-brewed latte, cappuccino or macchiato at home. Stainless steel or plastic appearance, rich styles, stylish and durable, ideal for any size kitchen.

Our coffee espresso makers are perfect for home or office use.





Company Introduction

## Our Factory



















#### FAQ

### 1. who are we?

We are based in Zhejaing, China, start from 2015,sell to South America(15.00%),Southeast Asia(15.00%),Mid East(13.00%),Eastern Asia(12.00%),North America(10.00%),Oceania(10.00%),Eastern Europe(10.00%),Western Europe(8.00%),Southern Europe(7.00%),Southern Europe(7.00%),Southern Europe(0.00%),Africa(0.00%),Domestic Market(0.00%). There are total about 11-50 people in our office.

#### 2. how can we guarantee quality?

Always a pre-production sample before mass production;

Always final Inspection before shipment;

#### 3.what can you buy from us?

Home Appliance, Personal Care Products

#### 4. why should you buy from us not from other suppliers?

1. Well informed make sure super R&D ability & advance t