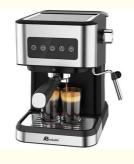

## More Images

ERP energy saving automatic coffee machine 1.8L big water tank 20 bar high pressure coffee maker

#### **Function**

(main image product)

- \* 51mm porta filter
- \* 0.9L detachable water tank
- \* Diecast aluminium porta filter
- \* with single/double cup function
- \* with milk frothing function
- \* Modern design with full metal housing