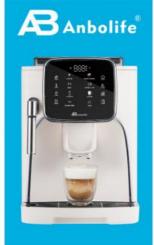

# Anbo Touch Screen Control Automatic Cappuccino Machine 20 Bar

#### **Function**

(main image product)

- \* 51mm porta filter
- \* 0.9L detachable water tank
- \* Diecast aluminium porta filter
- \* with single/double cup function
- \* with milk frothing function
- \* Modern design with full metal housing