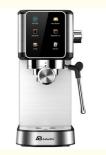

## More Images

ERP energy saving automatic coffee machine 1.8L big water tank 20 bar high pressure coffee maker

## **Product Description**

- \* 220-240V 50/60Hz 1150-1360W
- \* Espresso coffee maker
- \* 20 bar powerful pressure pump
- \* thermo-block instant heating system

#### **Function**

(main image product)

- \* 51mm porta filter
- \* 0.9L detachable water tank
- \* Diecast aluminium porta filter
- \* with single/double cup function
- \* with milk frothing function
- \* Modern design with full metal housing