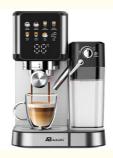

## More Images

ERP energy saving automatic coffee machine 1.8L big water tank 20 bar high pressure coffee maker

## **Product Description**

- \* 220-240V 50/60Hz 1150-1360W
- \* Espresso coffee maker
- \* 20 bar powerful pressure pump
- \* thermo-block instant heating system

#### **Function**

(main image product)

- \* 51mm porta filter
- \* 0.9L detachable water tank
- \* Diecast aluminium porta filter
- \* with single/double cup function
- \* with milk frothing function
- \* Modern design with full metal housing