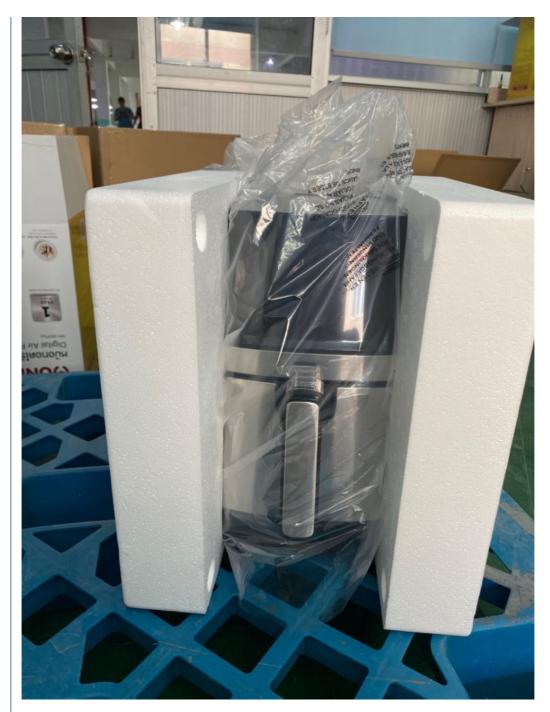

# Related Products

Packing&Shipping

The air fryer packed in poly bag, then protected by foam. 1PC/ gift box, then 2pcs/ctn