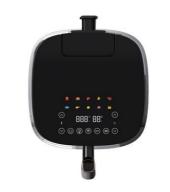

# **Product Description**

Brand name Anbolife

Item Name Air Fryer with visible window

AF-15A Item code

5L Capacity

●110-130V / 220~240V, 50/60Hz, 1700W ●Temperature control: 80-200°C

●Timer up to 60mins

• LCD touch screen control

• Non-stick coat with LFGB safety

• SS304 heating element **Features** 

•Double protection circuits for watch the food any time safety

•Safty Over heating protection cut-off

●Non slip feet

●Cool touch handle with anti-shock proof