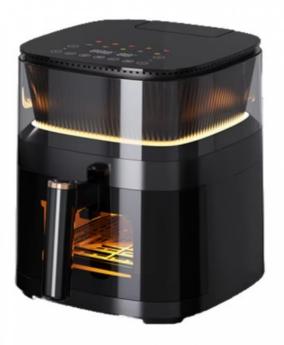

# More Images

# **Product Description**

Brand name Anbolife

Item Name Air Fryer with visible window

AF-15A Item code

5L Capacity

●110-130V / 220~240V, 50/60Hz, 1700W ●Temperature control: 80-200°C

●Timer up to 60mins

• LCD touch screen control

• Non-stick coat with LFGB safety

• SS304 heating element **Features** 

•Double protection circuits for watch the food any time safety

•Safty Over heating protection cut-off

●Non slip feet

●Cool touch handle with anti-shock proof

Automatic shut-off with ready alert

•AC motor, pure copper coil .