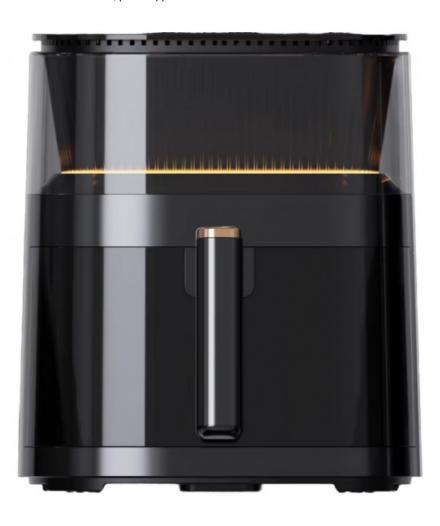

### **Product Specification**

Place Of Origin: Zhejiang, ChinaBrand Name: Anbolife

Power (w): 1700Shape: ROUND

Provided:

• Warranty: 1 Year

Type: Kitchen ApplianceMaterial: Stainless Steel

• Function: Non-Stick Cooking Surface, Adjustable

Thermostat Control, Detachable Oil Container, Overheat Protection, With Light

Indicator, LCD Display

Control Mode: Digital Control

Operating Language: English

Application: Commercial, Household

# **Product Description**

Brand name Anbolife

Item Name Air Fryer with visible window

AF-15A Item code

5L Capacity

●110-130V / 220~240V, 50/60Hz, 1700W ●Temperature control: 80-200°C

●Timer up to 60mins

• LCD touch screen control

• Non-stick coat with LFGB safety

• SS304 heating element **Features** 

•Double protection circuits for watch the food any time safety

•Safty Over heating protection cut-off

●Non slip feet

●Cool touch handle with anti-shock proof