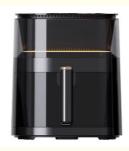

### **Product Specification**

Place Of Origin: Zhejiang, ChinaBrand Name: Anbolife

Power (w): 1700Shape: ROUND

Provided:

• Warranty: 1 Year

Type: Kitchen ApplianceMaterial: Stainless Steel

• Function: Non-Stick Cooking Surface, Adjustable

Thermostat Control, Detachable Oil Container, Overheat Protection, With Light

Indicator, LCD Display

Control Mode: Digital Control

Operating Language: English

Application: Commercial, Household

# **Product Description**

Brand name Anbolife

Item Name Air Fryer with visible window

AF-15A Item code

5L Capacity

●110-130V / 220~240V, 50/60Hz, 1700W ●Temperature control: 80-200°C

●Timer up to 60mins

• LCD touch screen control

• Non-stick coat with LFGB safety

• SS304 heating element **Features** 

•Double protection circuits for watch the food any time safety

•Safty Over heating protection cut-off

●Non slip feet

●Cool touch handle with anti-shock proof