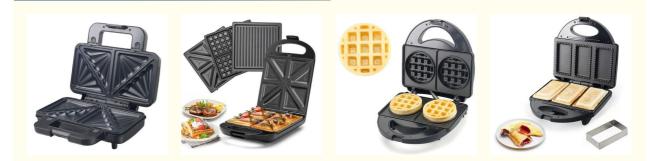

# Non Stick PTFE Coating 2 Slice Waffle Maker With Detachable Sandwich And Pancake Maker

## **Basic Information**

- Minimum Order Quantity: 1000 pieces
- Price:
- CN¥56.32/pieces >=1000 pieces



### **Product Specification**

- After-sales Service Provided:
- Free Spare Parts 3 Years

English

Electric

Waffle Plates

NO

Yes

- Energy Efficiency Rating: Class A
- Operating Language:
- Application:

• Warranty:

- Power Source:
- App-controlled:
- Private Mold:
- Type:
- Material:
- Non-stick Material:
- Function:
- Electric Contact Grill Aluminum PTFE Dismountable Oil Collector, Non-Stick Cooking Surface, Temperature Control, SMOKELESS

Hotel, Commercial, Household



Interchangeable Plates:

#### More Images





# Product Description











## **Company Profile**

Anbolife Technology Co., Itd is an excellent manufacturer and exporter group mainly running personal beauty, kitchen electric appliance. We aim to newest , highest technology that will be warmly appeared to people's life and easyly use and exact function Products are of CE/CB/GS/UL/ETL/INMETRO/SAA/SABS/PSE/KC etc . We can do OEM/ODM/SOLUTION/SHARS and also allow Special Area agent cooperation . Factory has been ISO9001/BSCI Authenticated . High quality, perfect service and attracive prices always together with Anbo Products .Anbo's growth need your suggestions and cooperation , that teach us to create, improve, and satififed to you day to day!



#### Ningbo Anbo Group has been focused on a higher breakthrough in Professional Kit