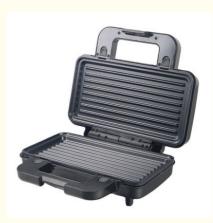

• Warranty:

- Power Source:
- App-controlled:
- Private Mold:
- Type:
- Material:
- Non-stick Material:
- Function:
- Electric Contact Grill Aluminum PTFE Dismountable Oil Collector, Non-Stick Cooking Surface, Temperature Control, SMOKELESS