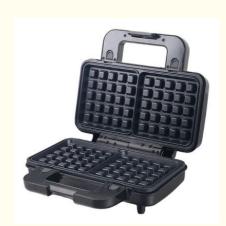

# Non Stick PTFE Coating 2 Slice Waffle Maker With Detachable Sandwich And Pancake Maker

• Warranty:

- Power Source:
- App-controlled:
- Private Mold:
- Type:
- Material:
- Non-stick Material:
- Function:
- Electric Contact Grill Aluminum PTFE Dismountable Oil Collector, Non-Stick Cooking Surface, Temperature Control, SMOKELESS