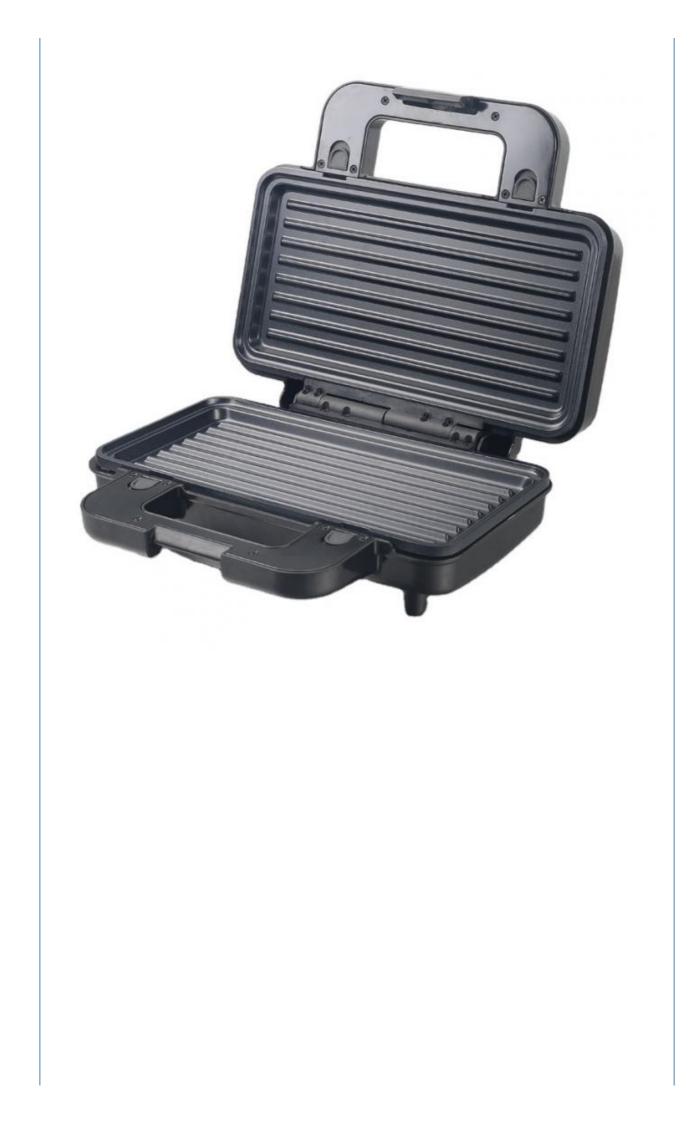

# Non Stick PTFE Coating 2 Slice Waffle Maker With Detachable Sandwich And Pancake Maker

• Warranty:

- Power Source:
- App-controlled:
- Private Mold:
- Type:
- Material:
- Non-stick Material:
- Function:
- Electric Contact Grill Aluminum PTFE Dismountable Oil Collector, Non-Stick Cooking Surface, Temperature Control, SMOKELESS