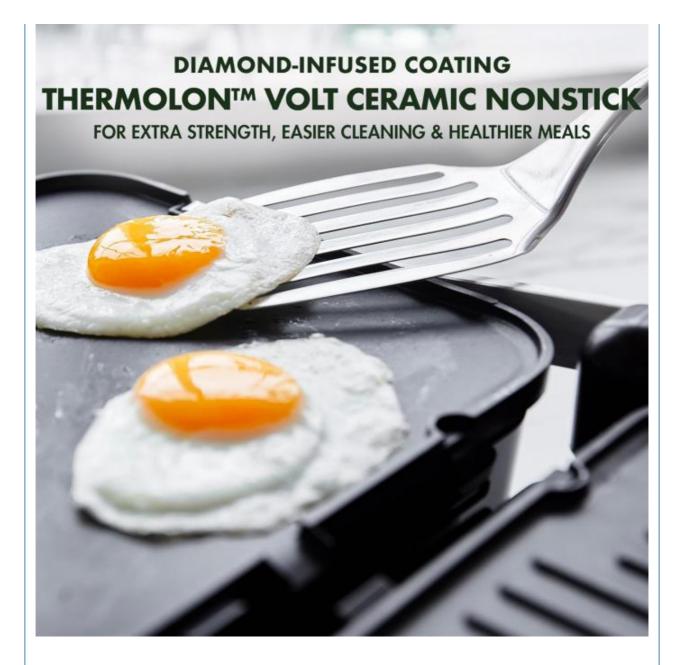

• Warranty:

- Power Source:
- App-controlled:
- Private Mold:
- Type:
- Material:
- Non-stick Material:
- Function:
- Electric Contact Grill Aluminum PTFE Dismountable Oil Collector, Non-Stick Cooking Surface, Temperature Control, SMOKELESS