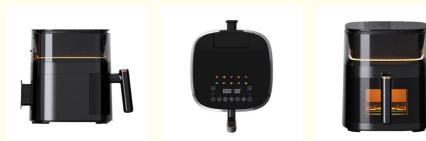

# 5L Stainless Steel Digital Touch Air Fryer Oven Small Smart Square Healthy Electric Air Fryer For Household

### **Basic Information**

- Minimum Order Quantity: 1000 pieces
- Price:
- CN¥249.10/pieces 1000-9999999 pieces



## **Product Specification**

- Place Of Origin:
- Brand Name:
- Power (w):
- Shape:
- After-sales Service Provided:
- Warranty:
- Type:Material:
- Function:
- I uncu
- Control Mode:
- Operating Language: En

Digital Control English

Non-Stick Cooking Surface, Adjustable Thermostat Control, Detachable Oil Container, Overheat Protection, With Light Indicator, With Observation Window, LCD

Zhejiang, China

Free Spare Parts

**Kitchen Appliance** 

Anbolife 1700w

Square

1 Year

Plastic

Display

### More Images



# New Digital smart home appliances 5L 6L 7L 8L stainless Steel oil Free Fryer Electric deep fryer Smart Air Fryer

# Specification

| Brand Name        | Anbolife                                    |  |
|-------------------|---------------------------------------------|--|
| Model Number      | AF-15A                                      |  |
| Item Name         | air fryer                                   |  |
| Capacity          | 5L 6L 7L 8L                                 |  |
| Power (W)         | 220-240V~ 50/60Hz, 1700W; 120V, 60Hz, 1700W |  |
| Туре              | LCD digital touch screen                    |  |
| Material          | PP + SS                                     |  |
| Temperature range | 80-200 , 175-400F                           |  |
| Certification     | GS,C