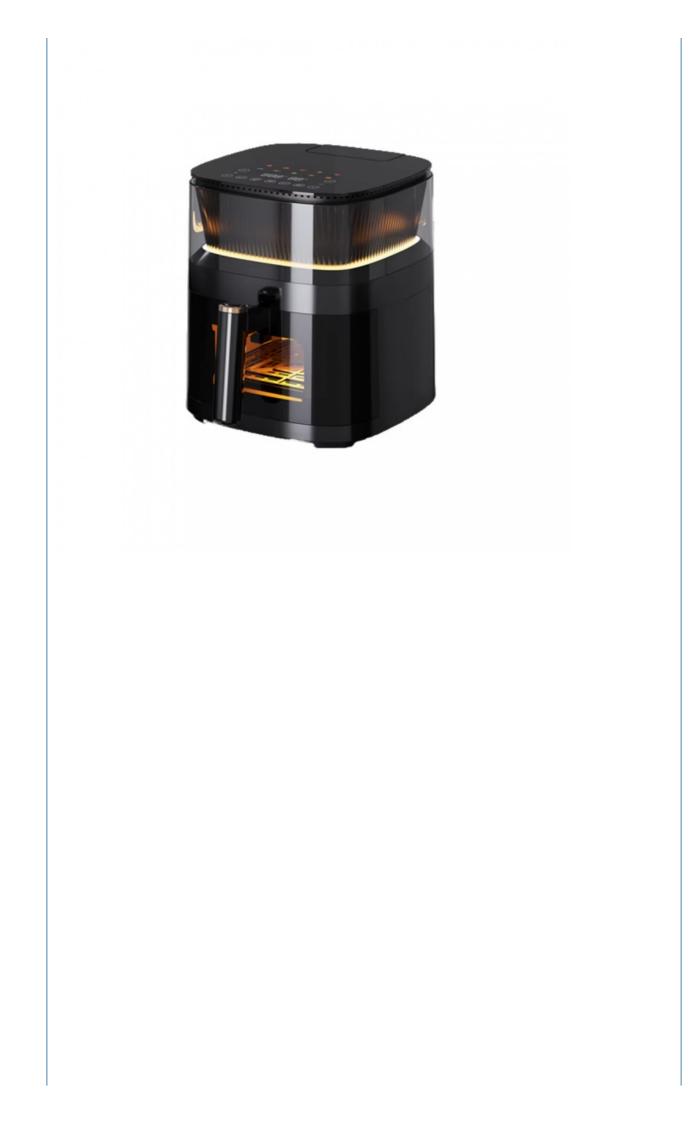

# New Digital smart home appliances 5L 6L 7L 8L stainless Steel oil Free Fryer Electric deep fryer Smart Air Fryer

# Specification

| Brand Name        | Anbolife                                    |  |
|-------------------|---------------------------------------------|--|
| Model Number      | AF-15A                                      |  |
| Item Name         | air fryer                                   |  |
| Capacity          | 5L 6L 7L 8L                                 |  |
| Power (W)         | 220-240V~ 50/60Hz, 1700W; 120V, 60Hz, 1700W |  |
| Туре              | LCD digital touch screen                    |  |
| Material          | PP + SS                                     |  |
| Temperature range | 80-200 , 175-400F                           |  |
| Certification     | GS,CE,ROHS,LVD,EMC,BS,ETL,LFGB              |  |