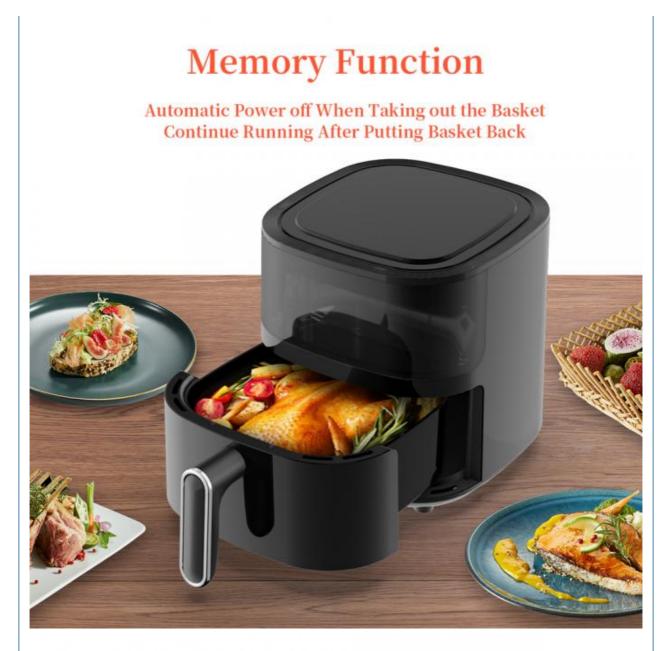

# 5L Stainless Steel Digital Touch Air Fryer Oven Small Smart Square Healthy Electric Air Fryer For Household

# New Digital smart home appliances 5L 6L 7L 8L stainless Steel oil Free Fryer Electric deep fryer Smart Air Fryer