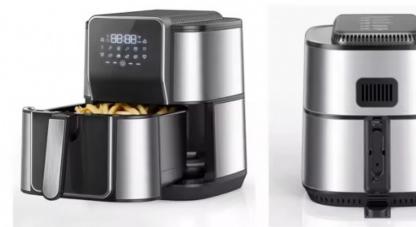

# Specification

| Brand Name        | Anbolife                                    |  |
|-------------------|---------------------------------------------|--|
| Model Number      | AF-15A                                      |  |
| Item Name         | air fryer                                   |  |
| Capacity          | 5L 6L 7L 8L                                 |  |
| Power (W)         | 220-240V~ 50/60Hz, 1700W; 120V, 60Hz, 1700W |  |
| Туре              | LCD digital touch screen                    |  |
| Material          | PP + SS                                     |  |
| Temperature range | 80-200 , 175-400F                           |  |
| Certification     | GS,CE,ROHS,LVD,EMC,BS,ETL,LFGB              |  |















Stainless steel smart design models (5.5L/6.5L big size)



Full SS housing BF886









Full SS housing BF501C



BF501B



BF501A



BF695



BF656

# **Stainless Steel Series**



BF355 3.5L



BF516 6L



BF518 6L



BF171



BF172



BF165



BF731



BF735 6L



BF736

Packing & Delivery



Company Profile

# · OUR FACTORY ·















**Anbolife Technology Co.,Itd** is an excellent manufacturer and exporter group mainly running kitchen electric appliance. We aim to newest ,highest technology that will be warmly appeared to people's life and easily use and exact function. All of our home appliance are GS,CE,ROHS,LVD,EMC,LFGB,ETL approved. We can do OEM/ODM/SOLUTION and also allow Special Area agent cooperation . Factory has been ISO9001/BSCI Authenticated .High quality, perfect service and attracive prices always together with Anbo Pr