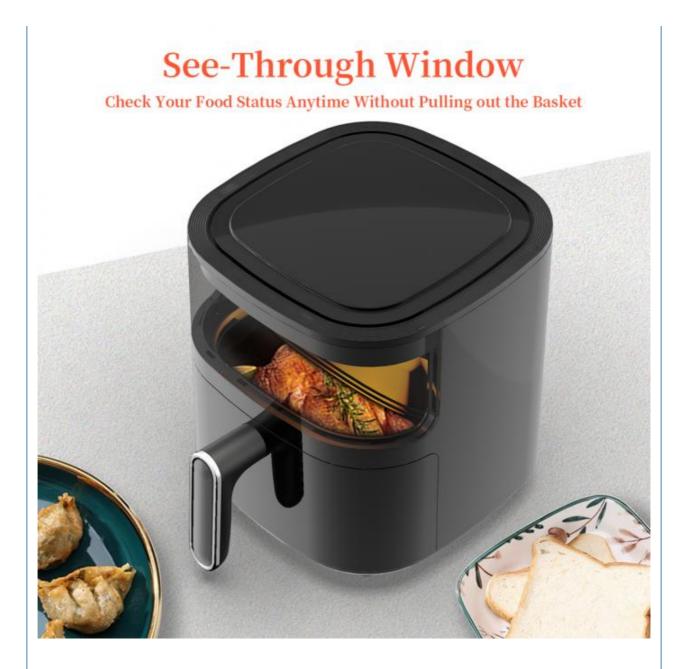

Digital Control English

Non-Stick Cooking Surface, Adjustable Thermostat Control, Detachable Oil Container, Overheat Protection, With Light Indicator, With Observation Window, LCD

Zhejiang, China

Free Spare Parts