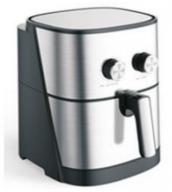

# 5L Stainless Steel Digital Touch Air Fryer Oven Small Smart Square Healthy Electric Air Fryer For Household

## **Product Specification**

- Place Of Origin:
- Brand Name:
- Power (w):
- Shape:
- After-sales Service Provided:
- Warranty:
- Type:Material:
- Function:
- I uncu
- Control Mode:
- Operating Language: En

Digital Control English

Non-Stick Cooking Surface, Adjustable Thermostat Control, Detachable Oil Container, Overheat Protection, With Light Indicator, With Observation Window, LCD

Zhejiang, China

Free Spare Parts

**Kitchen Appliance** 

Anbolife 1700w

Square

1 Year

Plastic

Display