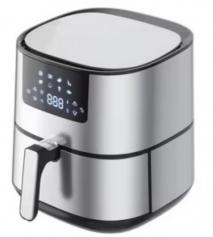

# 5L Stainless Steel Digital Touch Air Fryer Oven Small Smart Square Healthy Electric Air Fryer For Household

Digital Control English

Non-Stick Cooking Surface, Adjustable Thermostat Control, Detachable Oil Container, Overheat Protection, With Light Indicator, With Observation Window, LCD

Zhejiang, China

Free Spare Parts

# Specification

| Brand Name        | Anbolife                                    |  |
|-------------------|---------------------------------------------|--|
| Model Number      | AF-15A                                      |  |
| Item Name         | air fryer                                   |  |
| Capacity          | 5L 6L 7L 8L                                 |  |
| Power (W)         | 220-240V~ 50/60Hz, 1700W; 120V, 60Hz, 1700W |  |
| Туре              | LCD digital touch screen                    |  |
| Material          | PP + SS                                     |  |
| Temperature range | 80-200 , 175-400F                           |  |
| Certification     | GS,CE,ROHS,LVD,EMC,BS,ETL,LFGB              |  |