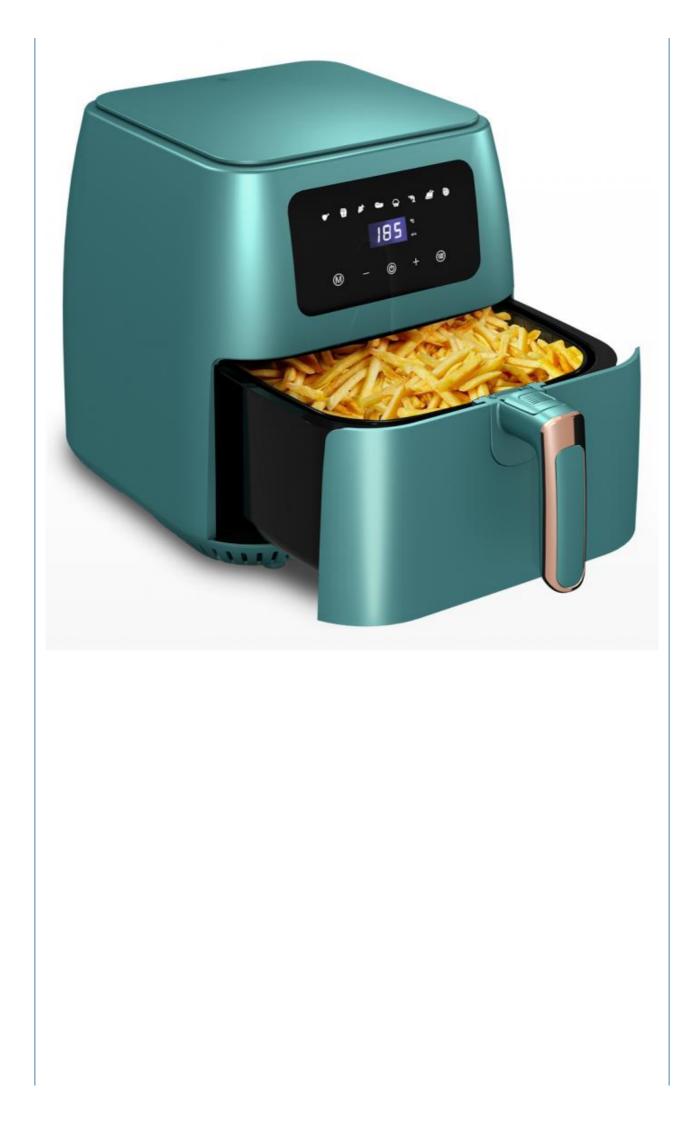

# 5L Stainless Steel Digital Touch Air Fryer Oven Small Smart Square Healthy Electric Air Fryer For Household

Digital Control English

Non-Stick Cooking Surface, Adjustable Thermostat Control, Detachable Oil Container, Overheat Protection, With Light Indicator, With Observation Window, LCD

Zhejiang, China

Free Spare Parts

**Kitchen Appliance** 

Anbolife 1700w

Square

1 Year

Plastic

Display