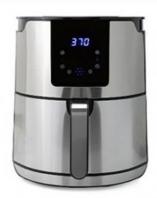

### More Images

# New Digital smart home appliances 5L 6L 7L 8L stainless Steel oil Free Fryer Electric deep fryer Smart Air Fryer