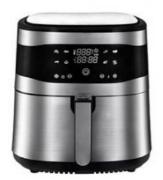

# 5L Stainless Steel Digital Touch Air Fryer Oven Small Smart Square Healthy Electric Air Fryer For Household

## **Product Specification**

- Place Of Origin:
- Brand Name:
- Power (w):
- Shape:
- After-sales Service Provided:
- Warranty:
- Type:Material:
- Function:
- I uncu
- Control Mode:
- Operating Language: En

Digital Control English

Non-Stick Cooking Surface, Adjustable Thermostat Control, Detachable Oil Container, Overheat Protection, With Light Indicator, With Observation Window, LCD

Zhejiang, China

Free Spare Parts

**Kitchen Appliance** 

Anbolife 1700w

Square

1 Year

Plastic

Display