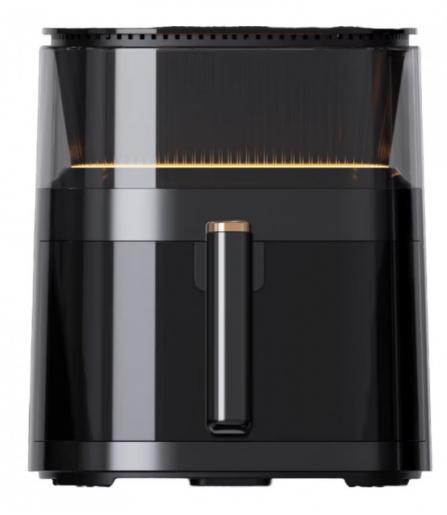

8L stainless Steel oil Free Fryer Electric deep fryer Smart Air Fryer

# Specification

| Brand Name        | Anbolife                                    |  |
|-------------------|---------------------------------------------|--|
| Model Number      | AF-15A                                      |  |
| Item Name         | air fryer                                   |  |
| Capacity          | 5L 6L 7L 8L                                 |  |
| Power (W)         | 220-240V~ 50/60Hz, 1700W; 120V, 60Hz, 1700W |  |
| Туре              | LCD digital touch screen                    |  |
| Material          | PP + SS                                     |  |
| Temperature range | 80-200 , 175-400F                           |  |
| Certification     | GS,CE,ROHS,LVD,EMC,BS,ETL,LFGB              |  |















Stainless steel smart design models (5.5L/6.5L big size)



Full SS housing BF886









Full SS housing BF501C



BF501B



BF501A



BF695



BF656

# **Stainless Steel Series**



BF355 3.5L



BF516 6L



BF518 6L



BF171



BF172



BF165



BF731



BF735 6L



BF736

Packing & Delivery



Company Profile

# · OUR FACTORY ·















**Anbolife Technology Co.,Itd** is an excellent manufacturer and exporter group mainly running kitchen electric appliance. We aim to newest ,highest technology that will be warmly appeared to people's life and easily use and exact function. All of our home appliance are GS,CE,ROHS,LVD,EMC,LFGB,ETL approved. We can do OEM/ODM/SOLUTION and also allow Special Area agent cooperation . Factory has been ISO9001/BSCI Authenticated .High qu