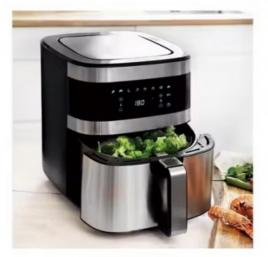

# 5L Stainless Steel Digital Touch Air Fryer Oven Small Smart Square Healthy Electric Air Fryer For Household

Digital Control English

Non-Stick Cooking Surface, Adjustable Thermostat Control, Detachable Oil Container, Overheat Protection, With Light Indicator, With Observation Window, LCD

Zhejiang, China

Free Spare Parts

**Kitchen Appliance** 

Anbolife 1700w

Square

1 Year

Plastic

Display