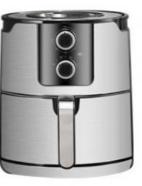

# 5L Stainless Steel Digital Touch Air Fryer Oven Small Smart Square Healthy Electric Air Fryer For Household

## **Product Specification**

- Place Of Origin:
- Brand Name:
- Power (w):
- Shape:
- After-sales Service Provided:
- Warranty:
- Type:Material:
- Function:
- I uncu
- Control Mode:
- Operating Language: En

Digital Control English

Non-Stick Cooking Surface, Adjustable Thermostat Control, Detachable Oil Container, Overheat Protection, With Light Indicator, With Observation Window, LCD

Zhejiang, China

Free Spare Parts

**Kitchen Appliance** 

Anbolife 1700w

Square

1 Year

Plastic

Display