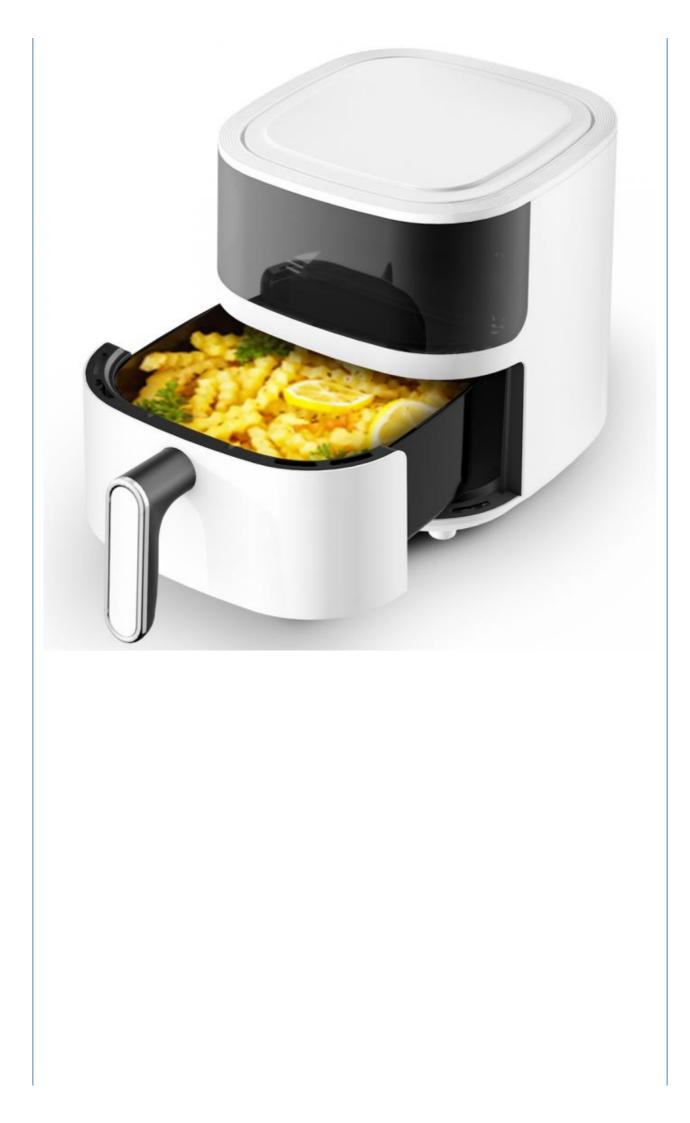

nless Steel oil Free Fryer Electric deep fryer Smart Air Fryer

# Specification

| Brand Name        | Anbolife                                    |  |
|-------------------|---------------------------------------------|--|
| Model Number      | AF-15A                                      |  |
| Item Name         | air fryer                                   |  |
| Capacity          | 5L 6L 7L 8L                                 |  |
| Power (W)         | 220-240V~ 50/60Hz, 1700W; 120V, 60Hz, 1700W |  |
| Туре              | LCD digital touch screen                    |  |
| Material          | PP + SS                                     |  |
| Temperature range | 80-200 , 175-400F                           |  |
| Certification     | GS,CE,ROHS,LVD,EMC,BS,ETL,LFGB              |  |















Stainless steel smart design models (5.5L/6.5L big size)



Full SS housing BF886









Full SS housing BF501C



BF501B



BF501A



BF695



BF656

# **Stainless Steel Series**



BF355 3.5L



BF516 6L



BF518 6L



BF171



BF172



BF165



BF731



BF735 6L



BF736

Packing & Delivery



Company Profile

# · OUR FACTORY ·















**Anbolife Technology Co.,Itd** is an excellent manufacturer and exporter group mainly running kitchen electric appliance. We aim to newest ,highest technology that will be warmly appeared to people's life and easily use and exact function. All of our home appliance are GS,CE,ROHS,LVD,EMC,LFGB,ETL approved. We can do OEM/ODM/SOLUTION and also allow Special Area agent cooperation . Factory has been ISO9001/BSCI Authenticated .High quality, p