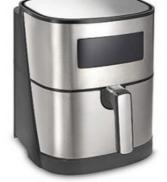

### More Images

Stainless steel smart design models (5.5L/6.5L big size)

Full SS housing BF886

Full SS housing BF501C

BF501B

BF501A

BF695

BF656

# **Stainless Steel Series**

BF355 3.5L

BF516 6L

BF518 6L

BF171

BF172

BF165

BF731