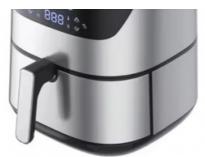

# 5L Stainless Steel Digital Touch Air Fryer Oven Small Smart Square Healthy Electric Air Fryer For Household

Digital Control English

Non-Stick Cooking Surface, Adjustable Thermostat Control, Detachable Oil Container, Overheat Protection, With Light Indicator, With Observation Window, LCD

Zhejiang, China

Free Spare Parts