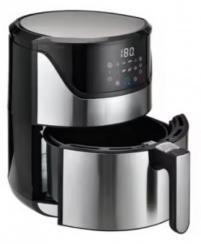

### More Images

# New Digital smart home appliances 5L 6L 7L 8L stainless Steel oil Free Fryer Electric deep fryer Smart Air Fryer