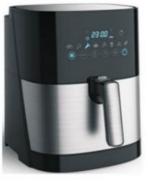

# New Digital smart home appliances 5L 6L 7L 8L stainless Steel oil Free Fryer Electric deep fryer Smart Air Fryer

# Specification

| Brand Name        | Anbolife                                    |  |
|-------------------|---------------------------------------------|--|
| Model Number      | AF-15A                                      |  |
| Item Name         | air fryer                                   |  |
| Capacity          | 5L 6L 7L 8L                                 |  |
| Power (W)         | 220-240V~ 50/60Hz, 1700W; 120V, 60Hz, 1700W |  |
| Туре              | LCD digital touch screen                    |  |
| Material          | PP + SS                                     |  |
| Temperature range | 80-200 , 175-400F                           |  |
| Certification     | GS,CE,ROHS,LVD,EMC,BS,ETL,LFGB              |  |