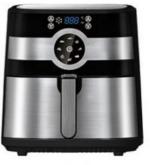

# 5L Stainless Steel Digital Touch Air Fryer Oven Small Smart Square Healthy Electric Air Fryer For Household

## **Product Specification**

- Place Of Origin:
- Brand Name:
- Power (w):
- Shape:
- After-sales Service Provided:
- Warranty:
- Type:Material:
- Function:
- I uncu
- Control Mode:
- Operating Language: En

Digital Control English

Non-Stick Cooking Surface, Adjustable Thermostat Control, Detachable Oil Container, Overheat Protection, With Light Indicator, With Observation Window, LCD

Zhejiang, China

Free Spare Parts

**Kitchen Appliance** 

Anbolife 1700w

Square

1 Year

Plastic

Display