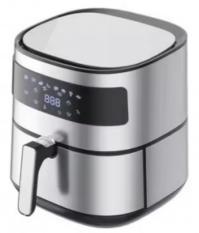

# New Digital smart home appliances 5L 6L 7L 8L stainless Steel oil Free Fryer Electric deep fryer Smart Air Fryer

# Specification

| Brand Name        | Anbolife                                    |  |
|-------------------|---------------------------------------------|--|
| Model Number      | AF-15A                                      |  |
| Item Name         | air fryer                                   |  |
| Capacity          | 5L 6L 7L 8L                                 |  |
| Power (W)         | 220-240V~ 50/60Hz, 1700W; 120V, 60Hz, 1700W |  |
| Туре              | LCD digital touch screen                    |  |
| Material          | PP + SS                                     |  |
| Temperature range | 80-200 , 175-400F                           |  |
| Certification     | GS,CE,ROHS,LVD,EMC,BS,ETL,LFGB              |  |