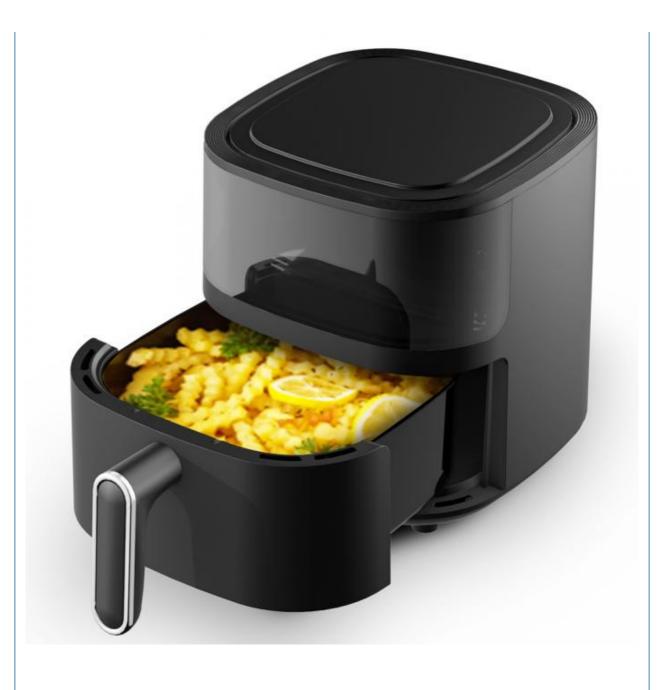

ainless Steel oil Free Fryer Electric deep fryer Smart Air Fryer

# Specification

| Brand Name        | Anbolife                                    |  |
|-------------------|---------------------------------------------|--|
| Model Number      | AF-15A                                      |  |
| Item Name         | air fryer                                   |  |
| Capacity          | 5L 6L 7L 8L                                 |  |
| Power (W)         | 220-240V~ 50/60Hz, 1700W; 120V, 60Hz, 1700W |  |
| Туре              | LCD digital touch screen                    |  |
| Material          | PP + SS                                     |  |
| Temperature range | 80-200 , 175-400F                           |  |
| Certification     | GS,CE,ROHS,LVD,EMC,BS,ETL,LFGB              |  |















Stainless steel smart design models (5.5L/6.5L big size)



Full SS housing BF886









Full SS housing BF501C



BF501B



BF501A



BF695



BF656

# **Stainless Steel Series**



BF355 3.5L



BF516 6L



BF518 6L



BF171



BF172



BF165



BF731



BF735 6L



BF736

Packing & Delivery



Company Profile

# · OUR FACTORY ·















**Anbolife Technology Co.,Itd** is an excellent manufacturer and exporter group mainly running kitchen electric appliance. We aim to newest ,highest technology that will be warmly appeared to people's life and easily use and exact function. All of our home appliance are GS,CE,ROHS,LVD,EMC,LFGB,ETL approved. We can do OEM/ODM/SOLUTION and also allow Special Area agent cooperation . Factory has been ISO9001/BSCI Authenticated .High quality,