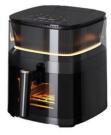

# 5L Stainless Steel Digital Touch Air Fryer Oven Small Smart Square Healthy Electric Air Fryer For Household

## **Product Specification**

- Place Of Origin:
- Brand Name:
- Power (w):
- Shape:
- After-sales Service Provided:
- Warranty:
- Type:Material:
- Function:
- I uncu
- Control Mode:
- Operating Language: En

Digital Control English

Non-Stick Cooking Surface, Adjustable Thermostat Control, Detachable Oil Container, Overheat Protection, With Light Indicator, With Observation Window, LCD

Zhejiang, China

Free Spare Parts

**Kitchen Appliance** 

Anbolife 1700w

Square

1 Year

Plastic

Display