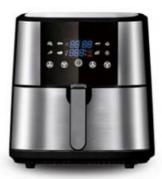

# 5L Stainless Steel Digital Touch Air Fryer Oven Small Smart Square Healthy Electric Air Fryer For Household

## **Product Specification**

- Place Of Origin:
- Brand Name:
- Power (w):
- Shape:
- After-sales Service Provided:
- Warranty:
- Type:Material:
- Function:
- I uncu
- Control Mode:
- Operating Language: En

Digital Control English

Non-Stick Cooking Surface, Adjustable Thermostat Control, Detachable Oil Container, Overheat Protection, With Light Indicator, With Observation Window, LCD

Zhejiang, China

Free Spare Parts

**Kitchen Appliance** 

Anbolife 1700w

Square

1 Year

Plastic

Display