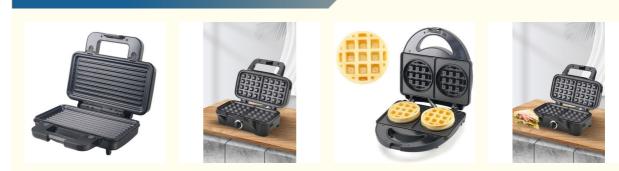

# 2 Slice 850W Mini Waffle Maker Machine Multi Shape

## **Basic Information**

- Certification:
- CB,ce,GS,LFGB,ROHS
- Minimum Order Quantity:
- Price:
- 2000 pieces
- CN¥43.33/pieces 2000-9999 pieces



## **Product Specification**

- After-sales Service Provided:
- **Return And Replacement**

1 Year

NO

Yes

Surface 750

Anbolife

D0010

Zhejiang, China

4

- Warranty:
- Operating Language:
- Application:
- Power Source:
- App-controlled:
- Private Mold:
- No. Of Slices:
- Interchangeable Plates:
- Function:
- Power (w):
- Place Of Origin:
- Brand Name:
  - Mandal Nicoralis and



Built-In Cord Wrap, Non-Stick Cooking

English, German, French, Dutch, Spanish



#### More Images



### **Product Description**



## Hot Selling 850W Snack Machine Stainless Steel Electric Dutch Poffertjes Waffle Multi-Shape Mini Dutch Pancake Machine

## Product Description

Product

| Name | Snack maker |
|------|-------------|
|      |             |

| Brand Name         | Anbolife                                                                                                                                                                                                                                                                                                                                                                                                |