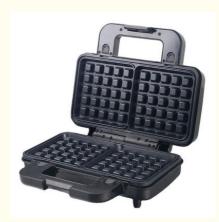

## **Product Specification**

- After-sales Service Provided:
- **Return And Replacement**

1 Year

NO

Yes

Surface 750

Anbolife

D0010

Zhejiang, China

4

- Warranty:
- Operating Language:
- Application:
- Power Source:
- App-controlled:
- Private Mold:
- No. Of Slices:
- Interchangeable Plates:
- Function:
- Power (w):
- Place Of Origin:
- Brand Name:
  - Mandal Nicoralis and

Built-In Cord Wrap, Non-Stick Cooking

English, German, French, Dutch, Spanish