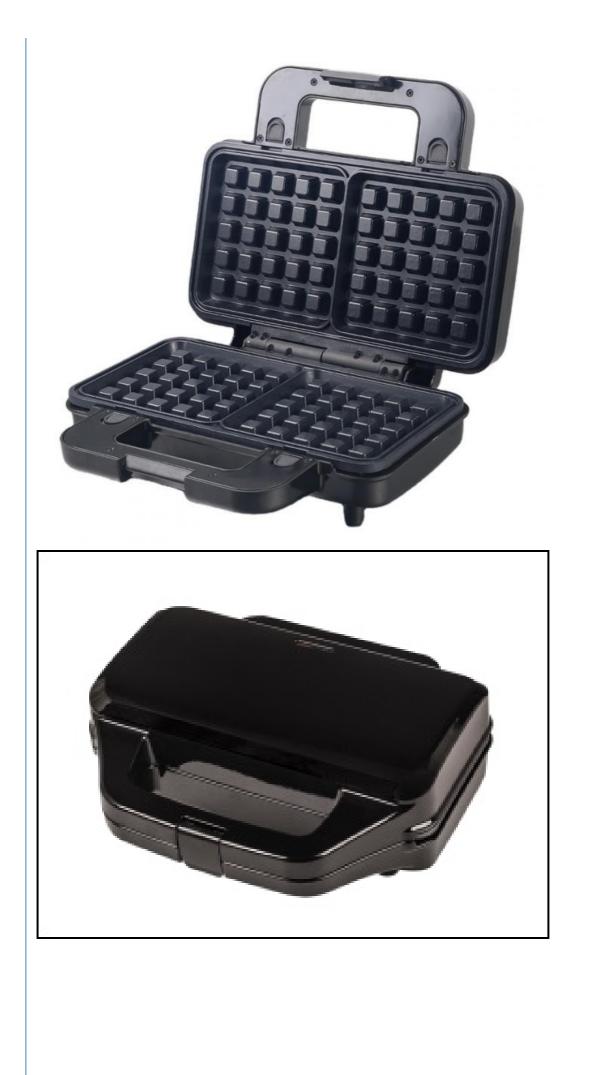

# 2 Slice 850W Mini Waffle Maker Machine Multi Shape

## **Product Specification**

- After-sales Service Provided:
- **Return And Replacement**

1 Year

NO

Yes

Surface 750

Anbolife

D0010

Zhejiang, China

4

- Warranty:
- Operating Language:
- Application:
- Power Source:
- App-controlled:
- Private Mold:
- No. Of Slices:
- Interchangeable Plates:
- Function:
- Power (w):
- Place Of Origin:
- Brand Name:
  - Mandal Nicoralis and

Built-In Cord Wrap, Non-Stick Cooking

English, German, French, Dutch, Spanish