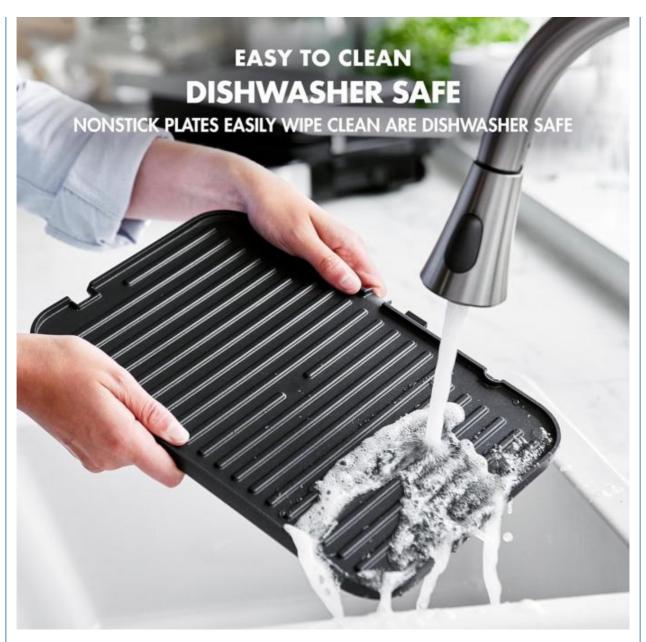

Type: Electric Contact Grill

Material: AluminumNon-stick Material: PTFE

 Function: Dismountable Oil Collector, Non-Stick Cooking Surface, Temperature Control,

SMOKELESS

• Interchangeable Plates: Waffle Plates