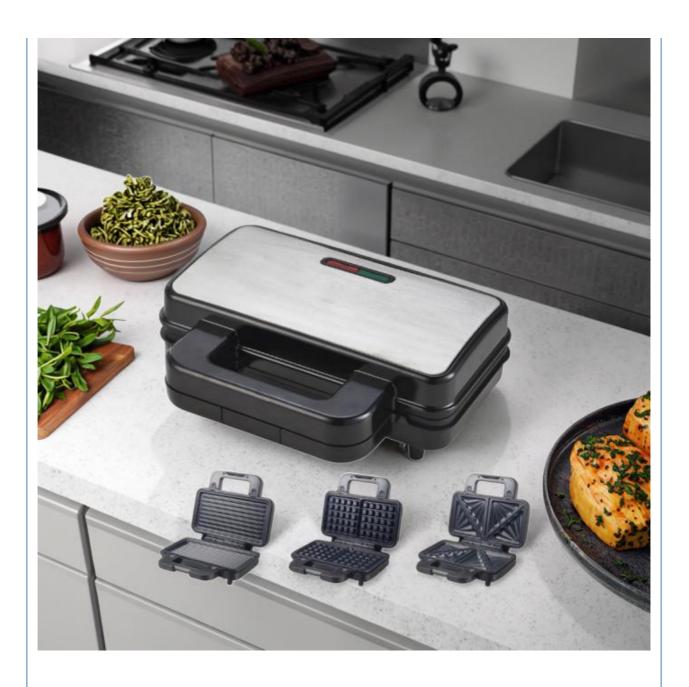

# Specification

New 2 slice electric sandwich maker 850W detachable waffle **Product Name** 

maker BBQ Grill non-stick coating Kitchen Cooking Appliance

Non-Stick Material Etfe

220-240V Voltage (V)

After-sales Service Provided Free spare parts

Warranty 1 Year

Sandwich maker Type

Material Aluminum

Adjustable Thermostat Control, Detachable Plate, LCD Function

Display, Non-Stick Cooking Surface, Overheat Protection,

With Light Indicator

Household Application

Type: Electric Contact Grill

Material: AluminumNon-stick Material: PTFE

 Function: Dismountable Oil Collector, Non-Stick Cooking Surface, Temperature Control,

SMOKELESS

• Interchangeable Plates: Waffle Plates