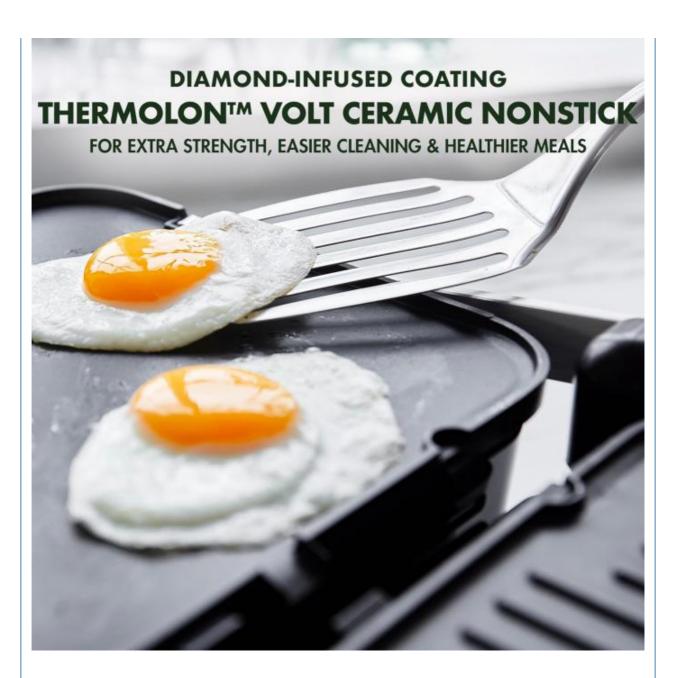

Type: Electric Contact Grill

Material: AluminumNon-stick Material: PTFE

 Function: Dismountable Oil Collector, Non-Stick Cooking Surface, Temperature Control,

SMOKELESS

• Interchangeable Plates: Waffle Plates