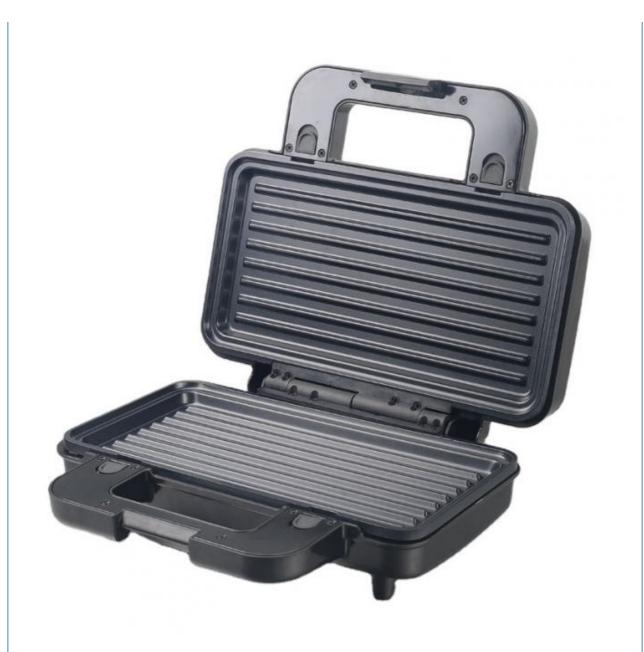

# 2-Slice Deep Fill Waffle Sandwich Maker Detachable BBQ Grill Non-Stick Coating For Kitchen Cooking Electric Grills Griddles

Type: Electric Contact Grill

Material: AluminumNon-stick Material: PTFE

 Function: Dismountable Oil Collector, Non-Stick Cooking Surface, Temperature Control,

SMOKELESS

• Interchangeable Plates: Waffle Plates