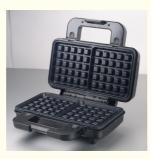

# 2-Slice Deep Fill Waffle Sandwich Maker Detachable BBQ Grill Non-Stick Coating For Kitchen Cooking Electric Grills Griddles

Type: Electric Contact Grill

Material: AluminumNon-stick Material: PTFE

 Function: Dismountable Oil Collector, Non-Stick Cooking Surface, Temperature Control,

SMOKELESS

• Interchangeable Plates: Waffle Plates