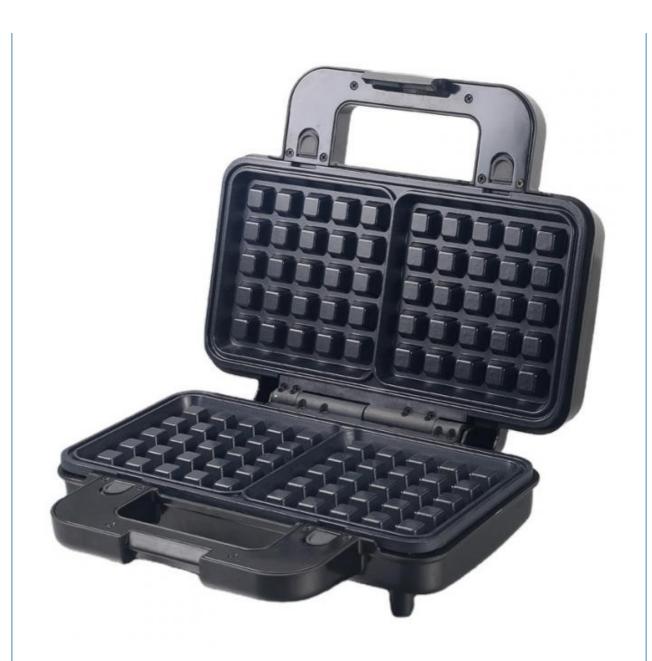

# 2-Slice Deep Fill Waffle Sandwich Maker Detachable BBQ Grill Non-Stick Coating For Kitchen Cooking Electric Grills Griddles

Type: Electric Contact Grill

Material: AluminumNon-stick Material: PTFE

 Function: Dismountable Oil Collector, Non-Stick Cooking Surface, Temperature Control,

SMOKELESS

• Interchangeable Plates: Waffle Plates