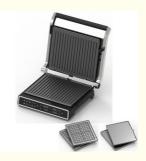

# 2-Slice Deep Fill Waffle Sandwich Maker Detachable BBQ Grill Non-Stick Coating For Kitchen Cooking Electric Grills Griddles

Type: Electric Contact Grill

Material: AluminumNon-stick Material: PTFE

 Function: Dismountable Oil Collector, Non-Stick Cooking Surface, Temperature Control,

SMOKELESS

• Interchangeable Plates: Waffle Plates