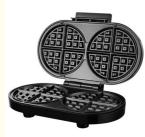

# Specification

New 2 slice electric sandwich maker 850W detachable waffle **Product Name** 

maker BBQ Grill non-stick coating Kitchen Cooking Appliance

Non-Stick Material Etfe

220-240V Voltage (V)

After-sales Service Provided Free spare parts

Warranty 1 Year

Sandwich maker Type

Material Aluminum

Adjustable Thermostat Control, Detachable Plate, LCD Function

Display, Non-Stick Cooking Surface, Overheat Protection,

With Light Indicator

Household Application