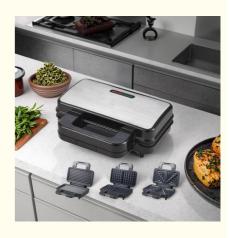

# 2-Slice Deep Fill Waffle Sandwich Maker Detachable BBQ Grill Non-Stick Coating For Kitchen Cooking Electric Grills Griddles

Type: Electric Contact Grill

Material: AluminumNon-stick Material: PTFE

 Function: Dismountable Oil Collector, Non-Stick Cooking Surface, Temperature Control,

SMOKELESS

• Interchangeable Plates: Waffle Plates