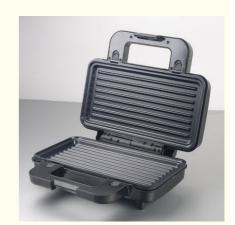

# 2-Slice Deep Fill Waffle Sandwich Maker Detachable BBQ Grill Non-Stick Coating For Kitchen Cooking Electric Grills Griddles

Type: Electric Contact Grill

Material: AluminumNon-stick Material: PTFE

 Function: Dismountable Oil Collector, Non-Stick Cooking Surface, Temperature Control,

SMOKELESS

• Interchangeable Plates: Waffle Plates