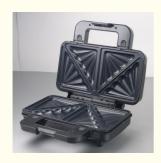

# 2-Slice Deep Fill Waffle Sandwich Maker Detachable BBQ Grill Non-Stick Coating For Kitchen Cooking Electric Grills Griddles

Type: Electric Contact Grill

Material: AluminumNon-stick Material: PTFE

 Function: Dismountable Oil Collector, Non-Stick Cooking Surface, Temperature Control,

SMOKELESS

• Interchangeable Plates: Waffle Plates