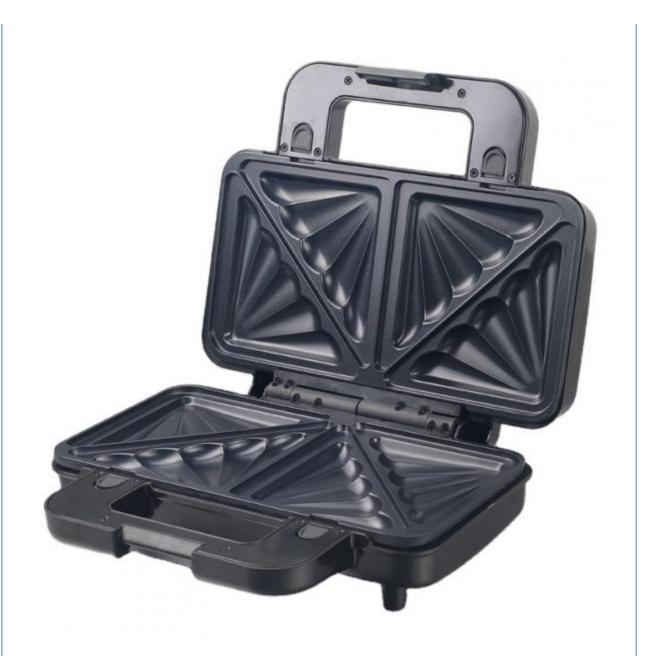

# 2-Slice Deep Fill Waffle Sandwich Maker Detachable BBQ Grill Non-Stick Coating For Kitchen Cooking Electric Grills Griddles

Type: Electric Contact Grill

Material: AluminumNon-stick Material: PTFE

 Function: Dismountable Oil Collector, Non-Stick Cooking Surface, Temperature Control,

SMOKELESS

• Interchangeable Plates: Waffle Plates