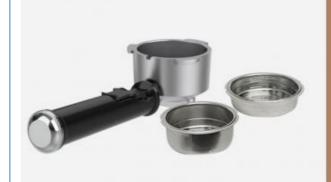

# 2-IN-1 Filter Holder (1 or 2 cups or ese pods)

Detachable Frothing Nozzle & Drip Tray (easy to clean)

Removable Transparent Water Tank (1100 ML)

**Related Products** 