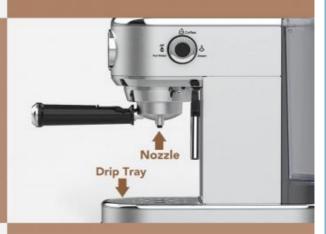

# 2-IN-1 Filter Holder (1 or 2 cups or ese pods)

Detachable Frothing Nozzle & Drip Tray (easy to clean)

Removable Transparent Water Tank (1100 ML)

**Related Products** 