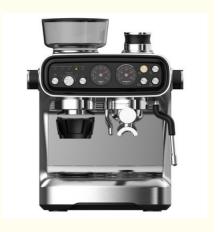

# 20 Bar Italian Espresso Maker Smart Coffee Makers Cappuccino Fully **Automatic Espresso Coffee Machine With Milk**

#### **Product Specification**

. Place Of Origin: Zhejiang, China

. Brand Name: Anbo Model Number: AC101 3L • Capacity (cup):

• Dimensions (I X W X H 18\*7.5\*18

(inches):

Housing Material: Stainless Steel

• Power (w): 1450

After-sales Service

Application

Provided:

· Warranty: 1 Year

• Type: Semi-automatic Coffee Machine

Function: Programmable, Temprature Control, Single

Free Spare Parts

Service, Brew System, Hot Water System, Adjustable Grinder Settings, Touch Screen Display, With Milk Box, Self-cleaning

#### Features

- 1. Transparent removable water tank.
- 2. 15/30 bar Pump
- 3. Hot water forcup cleaning
- 4. Steam for milk frother
- 5. Top warming plate for cup warming
- 6. One-touch control panel with illumination.
- 7. Autoshut off / energy saving

#### Specification:

Name Espresso Coffee Machine Italian Caffe Machines Espresso Coffee

Expresso Machine

Power 1450W

Water Tank Capacity 3L

**Function** Compatible with coffee powder or coffee pod. Make espresso and

cappuccino preparation quick and easy.

Certification CE EMC LVD CB LFGB RoHS

We can do OEM, for more models or any question, please feel free to contact our sales:

# 2-IN-1 Filter Holder (1 or 2 cups or ese pods)

Detachable Frothing Nozzle & Drip Tray (easy to clean)

Removable Transparent Water Tank (1100 ML)

**Related Products** 