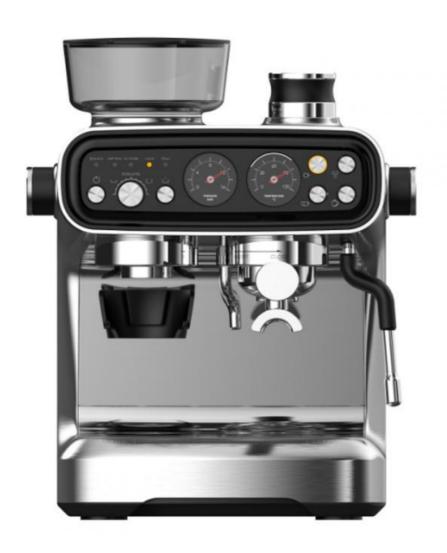

#### **Espresso Coffee Maker**

#### Features

- 1. Transparent removable water tank.
- 2. 15/30 bar Pump
- 3. Hot water forcup cleaning
- 4. Steam for milk frother
- 5. Top warming plate for cup warming
- 6. One-touch control panel with illumination.
- 7. Autoshut off / energy saving

#### Specification:

Name Espresso Coffee Machine Italian Caffe Machines Espresso Coffee

Expresso Machine

Power 1450W

Water Tank Capacity 3L

**Function** Compatible with coffee powder or coffee pod. Make espresso and

cappuccino preparation quick and easy.

Certification CE EMC LVD CB LFGB RoHS

We can do OEM, for more models or any question, please feel free to contact our sales: