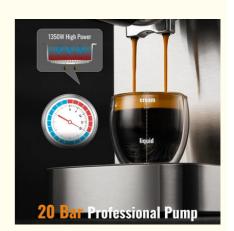

• Power (w): 1450

After-sales Service

Application

Provided:

· Warranty: 1 Year

• Type: Semi-automatic Coffee Machine

Function: Programmable, Temprature Control, Single

Free Spare Parts

#### Features

- 1. Transparent removable water tank.
- 2. 15/30 bar Pump
- 3. Hot water forcup cleaning
- 4. Steam for milk frother
- 5. Top warming plate for cup warming
- 6. One-touch control panel with illumination.
- 7. Autoshut off / energy saving

#### Specification:

Name Espresso Coffee Machine Italian Caffe Machines Espresso Coffee

Expresso Machine

Power 1450W

Water Tank Capacity 3L

**Function** Compatible with coffee powder or coffee pod. Make espresso and