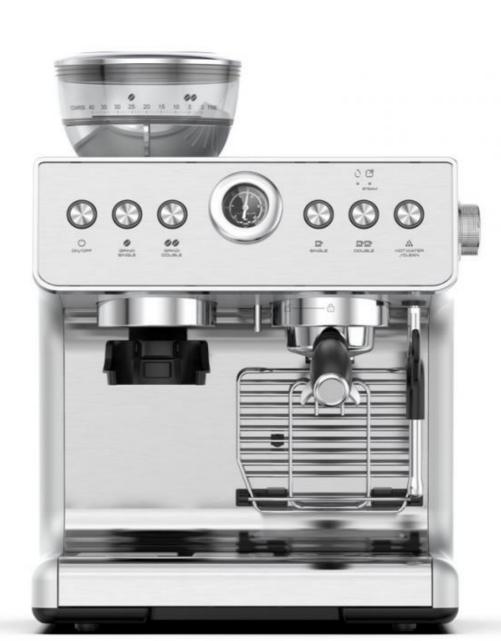

#### **Espresso Coffee Maker**

#### Features

- 1. Transparent removable water tank.
- 2. 15/30 bar Pump
- 3. Hot water forcup cleaning
- 4. Steam for milk frother
- 5. Top warming plate for cup warming
- 6. One-touch control panel with illumination.
- 7. Autoshut off / energy saving

#### Specification:

Name Espresso Coffee Machine Italian Caffe Machines Espresso Coffee

Expresso Machine

Power 1450W

Water Tank Capacity 3L

**Function** Compatible with coffee powder or coffee pod. Make espresso and

cappuccino preparation quick and easy.

Certification CE EMC LVD CB LFGB RoHS

We can do OEM, for more models or any question, please feel free to contact our sales: