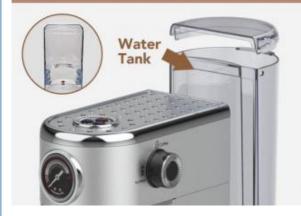

# 2-IN-1 Filter Holder (1 or 2 cups or ese pods)

Detachable Frothing Nozzle & Drip Tray (easy to clean)

Removable Transparent Water Tank (1100 ML)

**Related Products** 