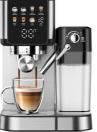

### **Digital Home Thermoblock Heating Expresso Coffee Maker Automatic Steam** Portable Smart Italian Espresso Coffee Machine

#### **Basic Information**

- Minimum Order Quantity: 500 pieces
- Price:
- CN¥306.86/pieces 500-9999 pieces



#### **Product Specification**

- Place Of Origin:
- Brand Name:
- Model Number:
- Capacity (cup):
- Housing Material:
- Power (w):
- After-sales Service Provided:
- Warranty:
- Type:
- Function:



Zhejiang, China

Stainless Steel

Anbolife 5383

2

#### 2 Years

Semi-automatic Coffee Machine

Programmable, Temprature Control, Single Service, Brew System, Hot Water System, Touch Screen Display, With Milk Box, Selfcleaning

English, German, French, Dutch, Spanish

- Energy Efficiency Rating: Class A
- Operating Language:



#### More Images







#### **Product Description**

# Digital Home Thermoblock Heating Expresso Coffee Maker Automatic Steam Portable Smart Italian Espresso Coffee Machine

#### Specification

| Rated power         | 1350W                                                                                                                                                     |
|---------------------|-----------------------------------------------------------------------------------------------------------------------------------------------------------|
| Voltage             | 100V-240V~50/60Hz                                                                                                                                         |
| Water tank volume   | 1000ml