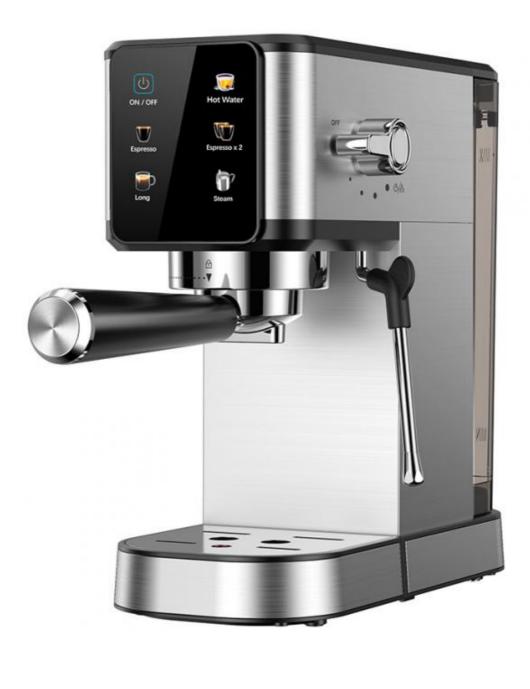

|
| Heating system      | Thermoblock heating system for no waiting                                                                                                                 |
| Temperature control | NTC precision temperature control                                                                                                                         |
| Packaging           | Giftbox                                                                                                                                                   |
| Features            | steam nozzle frothing<br>LED touch screen menu<br>self-clean funtion<br>overheating and overpressure protection<br>detachable drip tray for easy cleaning |

**Our Product Introduction** 









## **Recommend Products**

Company Profile







789th, Qiming Road, Yinzhou District, Ningbo City