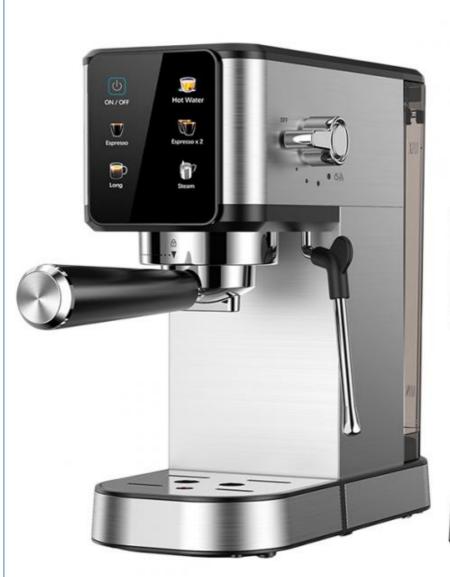

# Digital Home Thermoblock Heating Expresso Coffee Maker Automatic Steam Portable Smart Italian Espresso Coffee Machine

#### Specification

| Rated power         | 1350W                                                                                                                                                     |
|---------------------|-----------------------------------------------------------------------------------------------------------------------------------------------------------|
| Voltage             | 100V-240V~50/60Hz                                                                                                                                         |
| Water tank volume   | 1000ml                                                                                                                                                    |
| Pump                | 20 bar Jiayin or ULKA pump                                                                                                                                |
| Heating system      | Thermoblock heating system for no waiting                                                                                                                 |
| Temperature control | NTC precision temperature control                                                                                                                         |
| Packaging           | Giftbox                                                                                                                                                   |
| Features            | steam nozzle frothing<br>LED touch screen menu<br>self-clean funtion<br>overheating and overpressure protection<br>detachable drip tray for easy cleaning |