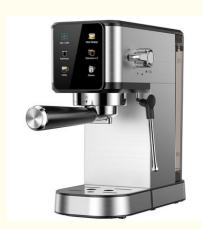

### **Digital Home Thermoblock Heating Expresso Coffee Maker Automatic Steam** Portable Smart Italian Espresso Coffee Machine

# Digital Home Thermoblock Heating Expresso Coffee Maker Automatic Steam Portable Smart Italian Espresso Coffee Machine

#### Specification

| Rated power         | 1350W                                                                                                                                                     |
|---------------------|-----------------------------------------------------------------------------------------------------------------------------------------------------------|
| Voltage             | 100V-240V~50/60Hz                                                                                                                                         |
| Water tank volume   | 1000ml                                                                                                                                                    |
| Pump                | 20 bar Jiayin or ULKA pump                                                                                                                                |
| Heating system      | Thermoblock heating system for no waiting                                                                                                                 |
| Temperature control | NTC precision temperature control                                                                                                                         |
| Packaging           | Giftbox                                                                                                                                                   |
| Features            | steam nozzle frothing<br>LED touch screen menu<br>self-clean funtion<br>overheating and overpressure protection<br>detachable drip tray for easy cleaning |