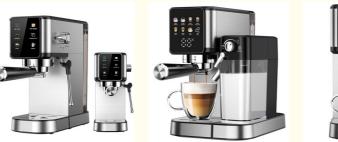

### **Digital Home Thermoblock Heating Expresso Coffee Maker Automatic Steam** Portable Smart Italian Espresso Coffee Machine

#### **Basic Information**

- Minimum Order Quantity: 500 pieces
- Price:
- CN¥306.86/pieces 500-9999 pieces



#### **Product Specification**

- Place Of Origin:
- Brand Name:
- Model Number:
- Capacity (cup):
- Housing Material:
- Power (w):
- After-sales Service Provided:
- Warranty:
- Type:
- Function:



Zhejiang, China

Stainless Steel

Anbolife 5383

2

#### 2 Years

Semi-automatic Coffee Machine

Programmable, Temprature Control, Single Service, Brew System, Hot Water System, Touch Screen Display, With Milk Box, Selfcleaning

English, German, French, Dutch, Spanish

- Energy Efficiency Rating: Class A
- Operating Language:



#### More Images







#### **Product Description**

# Digital Home Thermoblock Heating Expresso Coffee Maker Automatic Steam Portable Smart Italian Espresso Coffee Machine

#### Specification

| Rated power         | 1350W                                                                                                                                                     |
|---------------------|-----------------------------------------------------------------------------------------------------------------------------------------------------------|
| Voltage             | 100V-240V~50/60Hz                                                                                                                                         |
| Water tank volume   | 1000ml