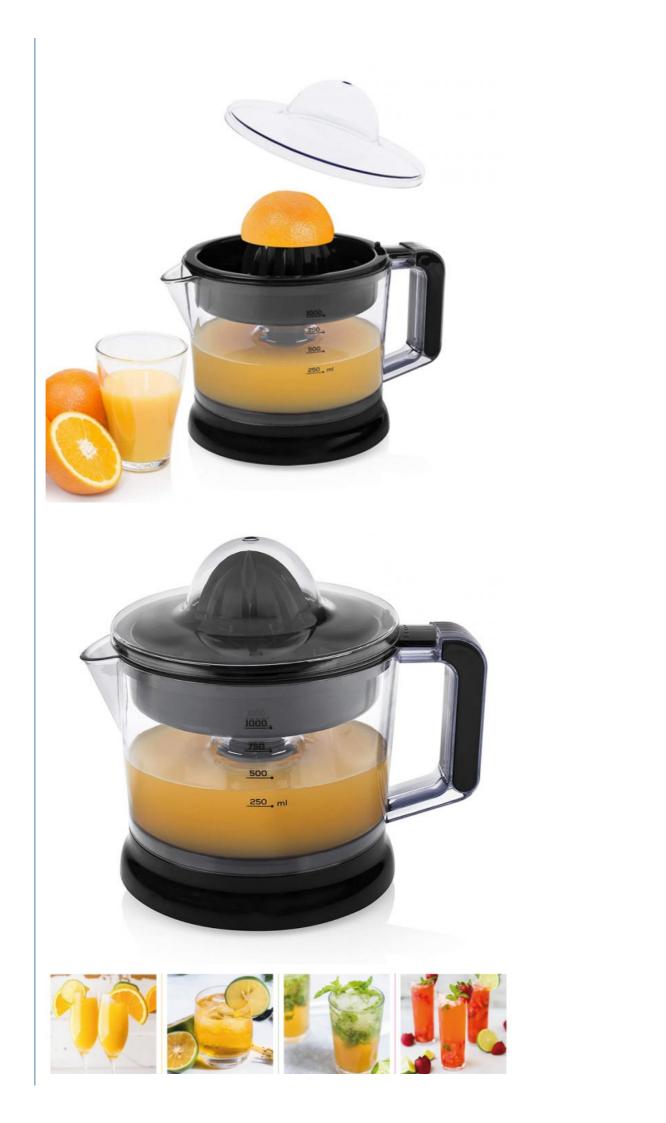

|
|               | 3) Automatic shut off function                           |
|               | 4) Auto start Two-direction twist                        |
|               | 5) Single Juicing cone: for all ingredints citrus fruits |
|               | 6) SS filter tray                                        |
|               | 7) Non-drip spout                                        |
|               | 8) Cord wrap: cable winding in the base                  |
|               | 9) sturdy stainless steel base with non-slipping feet    |
|               | 10) Filters pits and pulps during juicing                |
|               | 11) Removable filter for keeping pulps                   |
| Certificaiton | CE/GS/ROHS/REACH/EMC/ERP/LFGB                            |

Related product







WHY CHOOSE US

We have consistently held positions in quality and increasing product range to meet the various needs of our customers.

## · CERTIFICATE ·









- 1. Are you factory? yes, we are factory.
- 2.Do you present free sample?
- Yes, we present free sample.
- 3.Can we use oem our own logo for machine and packing? Yes, OEM is acceptable.
- 4.What is the lead time for mass production? The lead time is 30-45 days.
- 5. How do you guarantee your products quality? 100% inspection before shipping.
- 6. What 's the guarantee after shippment?

1 year guarantee

#### Contact

Ada Tang Mobile/Wechat: 86-15058859744

| Zhejiang Newle Electric Appliance Co., Ltd.       |             |                    |        |                 |  |  |
|-------------------------------------------------