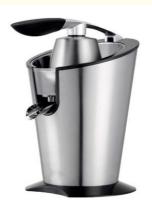

### **Commercial Electrical Citrus Juicer Orange Lemon Squeezer Household**

#### **Basic Information**

- Place of Origin:
- Zhejiang, China
- Minimum Order Quantity: 3
- Price:
- y: 3000 pieces

Free Spare Parts

**CITRUS JUICER** 

Automatic Pulp Ejection, Dish Washer Safe, Non-Drip Spout, Reverse, Citrus Juicer

Stainless Steel

1 Year

Electric NO

Plastic

Electric 32\*23\*34cm

1500

40

Household

#### **Product Specification**

- After-sales Service Provided:
- Warranty:
- Application:
- Power Source:
- App-Controlled:
- Type:
- Blade Material:
- Housing Material:
- Function:
- Dimensions (L X W X H (Inches):
- Rating (Rpm):
- Power (W):