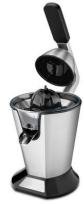

#### More Images

# Small size electric citrus juicer lemon juice powder making machine orange machine juice 85W 160W 300W

| Item Name     | citrus juicer                                            |
|---------------|----------------------------------------------------------|
|               | 1) 110-120V / 220V-240V~50/60Hz 25/40W                   |
| Feature       | 2) Detacheable parts easy to clean up                    |
|               | 3) Automatic shut off function                           |
|               | 4) Auto start Two-direction twist                        |
|               | 5) Single Juicing cone: for all ingredints citrus fruits |
|               | 6) SS filter tray                                        |
|               | 7) Non-drip spout                                        |
|               | 8) Cord wrap: cable winding in the base                  |
|               | 9) sturdy stainless steel base with non-slipping feet    |
|               | 10) Filters pits and pulps during juicing                |
|               | 11) Removable filter for keeping pulps                   |
| Certificaiton | CE/GS/ROHS/REACH/EMC/ERP/LFGB                            |