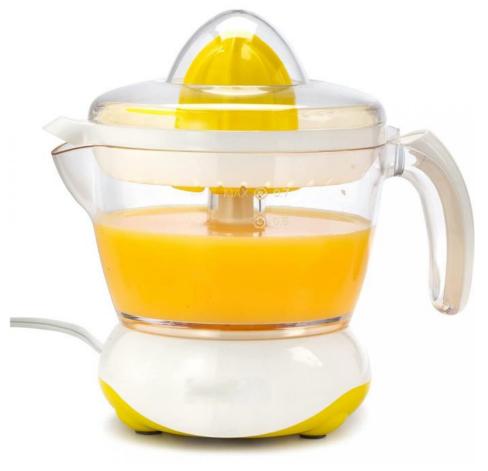

### **Commercial Electrical Citrus Juicer Orange Lemon Squeezer Household**

#### **Basic Information**

- Place of Origin:
- Zhejiang, China
- Minimum Order Quantity: 3
- Price:
- y: 3000 pieces

Free Spare Parts

**CITRUS JUICER** 

Automatic Pulp Ejection, Dish Washer Safe, Non-Drip Spout, Reverse, Citrus Juicer

Stainless Steel

1 Year

Electric NO

Plastic

Electric 32\*23\*34cm

1500

40

Household

#### **Product Specification**

- After-sales Service Provided:
- Warranty:
- Application:
- Power Source:
- App-Controlled:
- Type:
- Blade Material:
- Housing Material:
- Function:
- Dimensions (L X W X H (Inches):
- Rating (Rpm):
- Power (W):

# Small size electric citrus juicer lemon juice powder making machine orange machine juice 85W 160W 300W

| Item Name     | citrus juicer                                            |
|---------------|----------------------------------------------------------|
|               | 1) 110-120V / 220V-240V~50/60Hz 25/40W                   |
| Feature       | 2) Detacheable parts easy to clean up                    |
|               | 3) Automatic shut off function                           |
|               | 4) Auto start Two-direction twist                        |
|               | 5) Single Juicing cone: for all ingredints citrus fruits |
|               | 6) SS filter tray                                        |
|               | 7) Non-drip spout                                        |
|               | 8) Cord wrap: cable winding in the base                  |
|               | 9) sturdy stainless steel base with non-slipping feet    |
|               | 10) Filters pits and pulps during juicing                |
|               | 11) Removable filter for keeping pulps                   |
| Certificaiton | CE/GS/ROHS/REACH/EMC/ERP/LFGB                            |