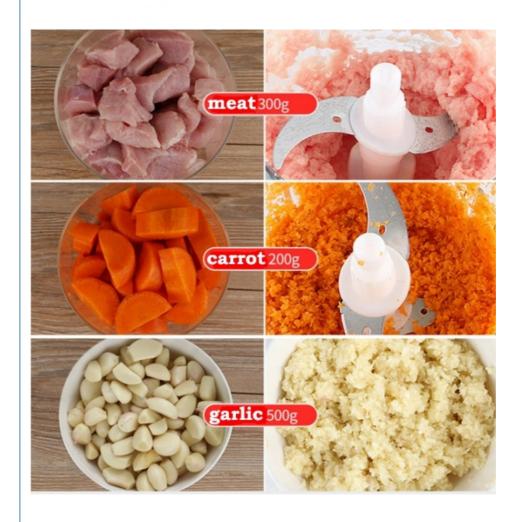

Product description

Voltage: 100-127V~60Hz / 220-240V~50Hz Power: 150W-200W -250W-450W-500W-700W-850W-900W Blending Jar: 1.0-2.0L Preservation Jar: 1.6L Speed: 28000 r/m Vacuum capacity: -80KPA Housing material: ABS Container material: PC/Tritan High resistant stainless steel 4- 6 blades

Control: Touchpad Certificate: CE, GS, CB, RoHS, REACH, LFGB

- A.Easy assembly and remove for clean.
- B.Detachable plastic stick.
- C.High speed AC motor.
- D.stainless steel blade for general.

Copper with Alaminum 1. 220V,50HZ,300W food processor 2. 1 speed with button control 3. 1.2 Liter plastic bowl or glass bowl Product Description: 4. durable 2-leaf stainless steel blade 5. 4.0.8L BPA free glass bowl 6.Safe lock 7.Double Knife