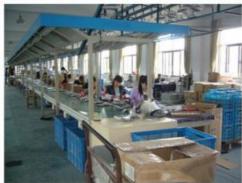

|











Product description

Voltage: 100-127V~60Hz / 220-240V~50Hz Power: 150W-200W -250W-450W-500W-700W-850W-900W Blending Jar: 1.0-2.0L Preservation Jar: 1.6L Speed: 28000 r/m Vacuum capacity: -80KPA Housing material: ABS Container material: PC/Tritan High resistant stainless steel 4- 6 blades

Control: Touchpad Certificate: CE, GS, CB, RoHS, REACH, LFGB

- A.Easy assembly and remove for clean.
- B.Detachable plastic stick.
- C.High speed AC motor.
- D.stainless steel blade for general.

Copper with Alaminum 1. 220V,50HZ,300W food processor 2. 1 speed with button control 3. 1.2 Liter plastic bowl or glass bowl Product Description: 4. durable 2-leaf stainless steel blade 5. 4.0.8L BPA free glass bowl 6.Safe lock 7.Double Knife

#### Related product



Factory workshop











### Quality Control











FAQ

1. Are you factory?

yes, we are factory.

2.Do you present free sample?

Yes, we present free sample.

3. Can we use oem our own logo for machine and packing? Yes, OEM is acceptable.

4. What is the lead time for mass production?

The lead time is 30-45 days.

5. How do you guarantee your products quality? 100% inspection before shipping.

6. What 's the guarantee after shippment?

1 year guarantee

Contact

Alisa Zhang

86-574-88129125

Email: as03(at)anbolife.com / nb3(at)newlechina.com

Wechat:q1870520010





amy@newlechina.com



airfryerfactory.com

789th, Qiming Road, Yinzhou District, Ningbo City