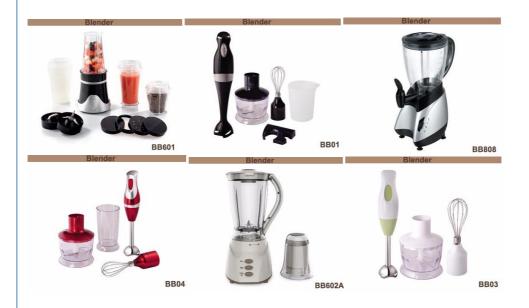

|                         |











Product description

Voltage: 100-127V~60Hz / 220-240V~50Hz Power: 150W-200W -250W-450W-500W-700W-850W-900W Blending Jar: 1.0-2.0L Preservation Jar: 1.6L Speed: 28000 r/m Vacuum capacity: -80KPA Housing material: ABS Container material: PC/Tritan High resistant stainless steel 4- 6 blades

Control: Touchpad Certificate: CE, GS, CB, RoHS, REACH, LFGB

- A.Easy assembly and remove for clean.
- B.Detachable plastic stick.
- C.High speed AC motor.
- D.stainless steel blade for general.

Copper with Alaminum 1. 220V,50HZ,300W food processor 2. 1 speed with button control 3. 1.2 Liter plastic bowl or glass bowl Product Description: 4. durable 2-leaf stainless steel blade 5. 4.0.8L BPA free glass bowl 6.Safe lock 7.Double Knife

#### Related product



Factory workshop











### Quality Control











FAQ

1. Are you factory?

yes, we are factory.

2.Do you present free sample?

Yes, we present free sample.

3. Can we use oem our own logo for machine and packing? Yes, OEM is acceptable.

4. What is the lead time for mass production?

The lead time is 30-45 days.

5. How do you guarantee your products quality? 100% inspection before shipping.

6. What 's the guarantee after shippment?

1 year guarantee

Contact

Alisa Zhang

86-574-88129125

Email: as03(at)anbolife.com / nb3(at)newlechina.com

Wechat:q1870520010





amy@newlechina.com



airfryerfactory.com

789th, Qiming Road, Yinzhou District, Ningbo City