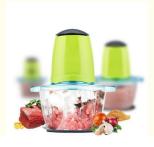

# Multi-chopper Kitchen Machine Wholesale Vegetable Meat Chopper Grinder Blender

| Electric Kitchen Fruit Blender Food Processor Chopper Meat Grinder Multifunctional Household electric Juicer Blender |                         |
|----------------------------------------------------------------------------------------------------------------------|-------------------------|
| Product Name                                                                                                         | Blender                 |
| Certification                                                                                                        | CE RoHS GS LVD EMC LFGB |
| Net Weight                                                                                                           | 1600g                   |
| Packing Opt.                                                                                                         | Colorful Package        |
| RD/OEM Opt.                                                                                                          | RD/OEM Available        |
| Delivery                                                                                                             |                         |

Product description

Voltage: 100-127V~60Hz / 220-240V~50Hz Power: 150W-200W -250W-450W-500W-700W-850W-900W Blending Jar: 1.0-2.0L Preservation Jar: 1.6L Speed: 28000 r/m Vacuum capacity: -80KPA Housing material: ABS Container material: PC/Tritan High resistant stainless steel 4- 6 blades

Control: Touchpad Certificate: CE, GS, CB, RoHS, REACH, LFGB

- A.Easy assembly and remove for clean.
- B.Detachable plastic stick.
- C.High speed AC motor.
- D.stainless steel blade for general.

Copper with Alaminum 1. 220V,50HZ,300W food processor 2. 1 speed with button control 3. 1.2 Liter plastic bowl or glass bowl Product Description: 4. durable 2-leaf stainless steel blade 5. 4.0.8L BPA free glass bowl 6.Safe lock 7.Double Knife