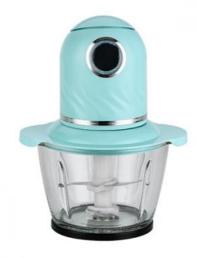

# Multi-chopper Kitchen Machine Wholesale Vegetable Meat Chopper Grinder Blender

| Electric Kitchen Fruit Blender Food Processor Chopper Meat Grinder Multifunctional Household electric Juicer Blender |                         |
|----------------------------------------------------------------------------------------------------------------------|-------------------------|
| Product Name                                                                                                         | Blender                 |
| Certification                                                                                                        | CE RoHS GS LVD EMC LFGB |
| Net Weight                                                                                                           | 1600g                   |
| Packing Opt.                                                                                                         | Colorful Package        |
| RD/OEM Opt.                                                                                                          | RD/OEM Available        |
| Delivery                                                                                                             |                         |

Product description

Voltage: 100-127V~60Hz / 220-240V~50Hz Power: 150W-200W -250W-450W-500W-700W-850W-900W Blending Jar: 1.0-2.0L Preservation Jar: 1.6L Speed: 28000 r/m Vacuum capacity: -80KPA Housing material: ABS Container material: PC/Tritan High resistant stainless steel 4- 6 blades