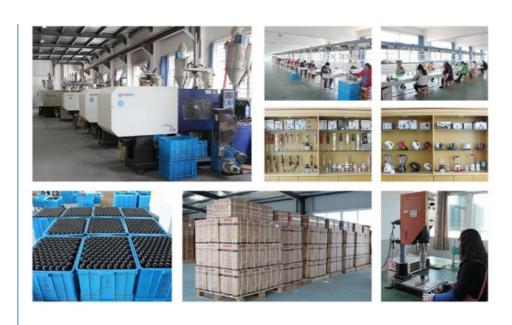

|











Product description

Voltage: 100-127V~60Hz / 220-240V~50Hz Power: 150W-200W -250W-450W-500W-700W-850W-900W Blending Jar: 1.0-2.0L Preservation Jar: 1.6L Speed: 28000 r/m Vacuum capacity: -80KPA Housing material: ABS Container material: PC/Tritan High resistant stainless steel 4- 6 blades

Control: Touchpad Certificate: CE, GS, CB, RoHS, REACH, LFGB

- A.Easy assembly and remove for clean.
- B.Detachable plastic stick.
- C.High speed AC motor.
- D.stainless steel blade for general.

Copper with Alaminum 1. 220V,50HZ,300W food processor 2. 1 speed with button control 3. 1.2 Liter plastic bowl or glass bowl Product Description: 4. durable 2-leaf stainless steel blade 5. 4.0.8L BPA free glass bowl 6.Safe lock 7.Double Knife

#### Related product



Factory workshop











### Quality Control











FAQ

1. Are you factory?

yes, we are factory.

2.Do you present free sample?

Yes, we present free sample.

3. Can we use oem our own logo for machine and packing? Yes, OEM is acceptable.

4. What is the lead time for mass production?

The lead time is 30-45 days.

5. How do you guarantee your products quality? 100% inspection before shipping.

6. What 's the guarantee after shippment?

1 year guarantee

Contact

Alisa Zhang

86-574-88129125

Email: as03(at)anbolife.com / nb3(at)newlechina.com

Wechat:q1870520010





amy@newlechina.com



airfryerfactory.com

789th, Qiming Road, Yinzhou District, Ningbo City