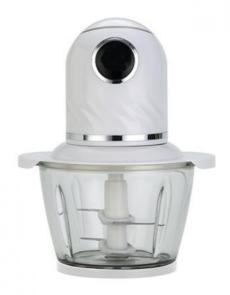

# Multi-chopper Kitchen Machine Wholesale Vegetable Meat Chopper Grinder Blender

| Electric Kitchen Fruit Blender Food Processor Chopper Meat Grinder Multifunctional Household electric Juicer Blender |                         |
|----------------------------------------------------------------------------------------------------------------------|-------------------------|
| Product Name                                                                                                         | Blender                 |
| Certification                                                                                                        | CE RoHS GS LVD EMC LFGB |
| Net Weight                                                                                                           | 1600g                   |
| Packing Opt.                                                                                                         | Colorful Package        |
| RD/OEM Opt.                                                                                                          | RD/OEM Available        |
| Delivery                                                                                                             |                         |

Product description

Voltage: 100-127V~60Hz / 220-240V~50Hz Power: 150W-200W -250W-450W-500W-700W-850W-900W Blending Jar: 1.0-2.0L Preservation Jar: 1.6L Speed: 28000 r/m Vacuum capacity: -80KPA Housing material: ABS Container material: PC/Tritan High resistant stainless steel 4- 6 blades