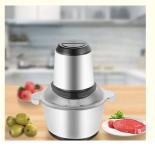

# Multi-chopper Kitchen Machine Wholesale Vegetable Meat Chopper Grinder Blender

| Electric Kitchen Fruit Blender Food Processor Chopper Meat Grinder Multifunctional Household electric Juicer Blender |                         |
|----------------------------------------------------------------------------------------------------------------------|-------------------------|
| Product Name                                                                                                         | Blender                 |
| Certification                                                                                                        | CE RoHS GS LVD EMC LFGB |
| Net Weight                                                                                                           | 1600g                   |
| Packing Opt.                                                                                                         | Colorful Package        |
| RD/OEM Opt.                                                                                                          | RD/OEM Available        |
| Delivery                                                                                                             |                         |

Product description

Voltage: 100-127V~60Hz / 220-240V~50Hz Power: 150W-200W -250W-450W-500W-700W-850W-900W Blending Jar: 1.0-2.0L Preservation Jar: 1.6L Speed: 28000 r/m Vacuum capacity: -80KPA Housing material: ABS Container material: PC/Tritan High resistant stainless steel 4- 6 blades