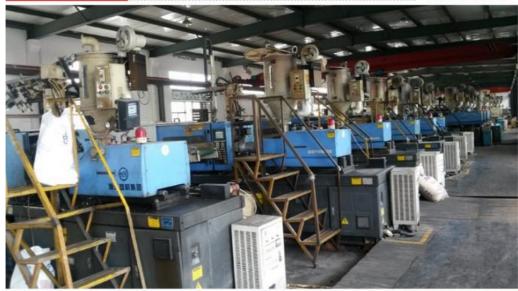

|











Product description

Voltage: 100-127V~60Hz / 220-240V~50Hz Power: 150W-200W -250W-450W-500W-700W-850W-900W Blending Jar: 1.0-2.0L Preservation Jar: 1.6L Speed: 28000 r/m Vacuum capacity: -80KPA Housing material: ABS Container material: PC/Tritan High resistant stainless steel 4- 6 blades

Control: Touchpad Certificate: CE, GS, CB, RoHS, REACH, LFGB

- A.Easy assembly and remove for clean.
- B.Detachable plastic stick.
- C.High speed AC motor.
- D.stainless steel blade for general.

Copper with Alaminum 1. 220V,50HZ,300W food processor 2. 1 speed with button control 3. 1.2 Liter plastic bowl or glass bowl Product Description: 4. durable 2-leaf stainless steel blade 5. 4.0.8L BPA free glass bowl 6.Safe lock 7.Double Knife

#### Related product



Factory workshop











### Quality Control











FAQ

1. Are you factory?

yes, we are factory.

2.Do you present free sample?

Yes, we present free sample.

3. Can we use oem our own logo for machine and packing? Yes, OEM is acceptable.

4. What is the lead time for mass production?

The lead time is 30-45 days.

5. How do you guarantee your products quality? 100% inspection before shipping.

6. What 's the guarantee after shippment?

1 year guarantee

Contact

Alisa Zhang

86-574-88129125

Email: as03(at)anbolife.com / nb3(at)newlechina.com

Wechat:q1870520010





amy@newlechina.com



airfryerfactory.com

789th, Qiming Road, Yinzhou District, Ningbo City