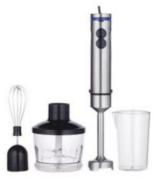

- Model.: BB I 5

  AC220—240V, 50Hz,500W/700W
  10096 pure copper wire DC motor
  2 speed button/ABS cover
  SS blender shaft/Chromed+SS decoration
  Stainless steel blade
  Blends quickly and easily
  Detachable blade shaft for easy cleaning

- ♦ Model.: BB17

- AC220—2404, 50Hz.700W
  I 0096 pure copper wire DC motor
  Stainless steel housing with ABS cover
  Turbo function
  With chrome/ git decoration
  Blends quickly and easily
  Detachable blade shaft for easy cleaning

- ♦ Model.: BB | 8

- AC220~240', 50Hz,700W
  100% pure copper wire DC motor
  Stainless steel housing
  Blends quickly and easily
  Detachable blade shaft for easy cleaning

- ◆ Model.: BB26

   AC220-240V 50H₂ 200W/300W
  2-speed/ABS cover/SS blender shaft
   100% pure copper wire AC motor
   Stainless steel blade
   Blends quickly and easily
   Detachable blade shaft for easy cleaning