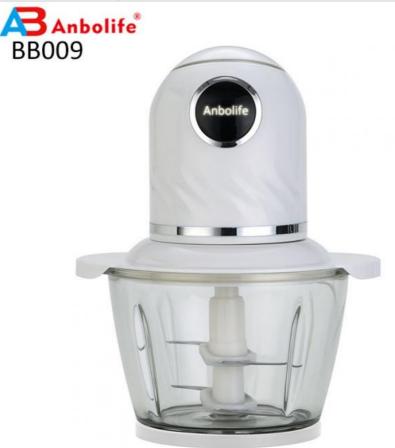

# Food Blender Portable 0.8L Stainless Steel For Meat Vegetables Fruits And Nuts

### **Product Specification**

 After-sales Service Free Spare Parts Provided:

Warranty: 1 YearApplication: HouseholdPower Source: Electric

 Function: Chopping, Mixing, Pureeing, Shredding, Slicing, Speed Setting, Touch Control, LOW

NOISE, Food Processor

Accessories: Chopping / Mixing Blade, Food Processor

• Capacity Of Work Bowl 0.8

(Cup):

Power (W): 300Voltage (V): 220

• Type: Mini Food Processor

Material: BPA FreeItem: Food Processor

# Meat Grinder Food Chopper 0.8L Stainless Steel Food Processor for Meat Vegetables Fruits and Nuts Glass Bowl Meat Processor