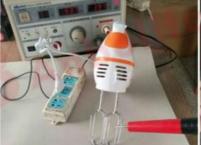

Chromed+SS decoration
  Stainless steel blade
  Blends quickly and easily
  Detachable blade shaft for easy cleaning



- ♦ Model.: BB17

- AC220—2404, 50Hz.700W
  I 0096 pure copper wire DC motor
  Stainless steel housing with ABS cover
  Turbo function
  With chrome/ git decoration
  Blends quickly and easily
  Detachable blade shaft for easy cleaning



- ♦ Model.: BB | 8

- AC220~240', 50Hz,700W
  100% pure copper wire DC motor
  Stainless steel housing
  Blends quickly and easily
  Detachable blade shaft for easy cleaning



- ◆ Model.: BB26

   AC220-240V 50H₂ 200W/300W
  2-speed/ABS cover/SS blender shaft
   100% pure copper wire AC motor
   Stainless steel blade
   Blends quickly and easily
   Detachable blade shaft for easy cleaning

Factory workshop







# Quality Control









# FAQ

- 1. Are you factory?
  - yes, we are factory.
- 2.Do you present free sample?
  - Yes, we present free sample.
- 3.Can we use oem our own logo for machine and packing?

Yes, OEM is acceptable.

4. What is the lead time for mass production?

The lead time is 30-45 days.

5. How do you guarantee your products quality?

100% inspection before shipping.

6. What 's the guarantee after shippment?

1 year guarantee

Contact

Jane Jiang

Mobile: 86-15757872009 Tel.: 86-0574-89066015 Email: as01(at)anbolife.com



Zhejiang Newle Electric Appliance Co., Ltd.



15355158390



amy@newlechina.com



airfryerfactory.com

789th, Qiming Road, Yinzhou District, Ningbo City