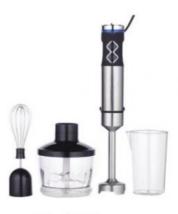

- Model.: BB I 5

  AC220—240V, 50Hz,500W/700W
  10096 pure copper wire DC motor
  2 speed button/ABS cover
  SS blender shaft/Chromed+SS decoration
  Stainless steel blade
  Blends quickly and easily
  Detachable blade shaft for easy cleaning

- ♦ Model.: BB17

- AC220—2404, 50Hz.700W
  I 0096 pure copper wire DC motor
  Stainless steel housing with ABS cover
  Turbo function
  With chrome/ git decoration
  Blends quickly and easily
  Detachable blade shaft for easy cleaning

- ♦ Model.: BB | 8

- AC220~240', 50Hz,700W
  100% pure copper wire DC motor
  Stainless steel housing
  Blends quickly and easily
  Detachable blade shaft for easy cleaning

- ◆ Model.: BB26

   AC220-240V 50H₂ 200W/300W
  2-speed/ABS cover/SS blender shaft
   100% pure copper wire AC motor
   Stainless steel blade
   Blends quickly and easily
   Detachable blade shaft for easy cleaning