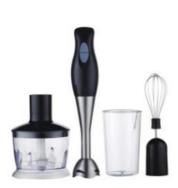

- Model.: BB I 5

  AC220—240V, 50Hz,500W/700W
  10096 pure copper wire DC motor
  2 speed button/ABS cover
  SS blender shaft/Chromed+SS decoration
  Stainless steel blade
  Blends quickly and easily
  Detachable blade shaft for easy cleaning

- ♦ Model.: BB17

- AC220—2404, 50Hz.700W
  I 0096 pure copper wire DC motor
  Stainless steel housing with ABS cover
  Turbo function
  With chrome/ git decoration
  Blends quickly and easily
  Detachable blade shaft for easy cleaning

- ♦ Model.: BB | 8

- AC220~240', 50Hz,700W
  100% pure copper wire DC motor
  Stainless steel housing
  Blends quickly and easily
  Detachable blade shaft for easy cleaning

- ◆ Model.: BB26

   AC220-240V 50H₂ 200W/300W
  2-speed/ABS cover/SS blender shaft
   100% pure copper wire AC motor
   Stainless steel blade
   Blends quickly and easily
   Detachable blade shaft for easy cleaning