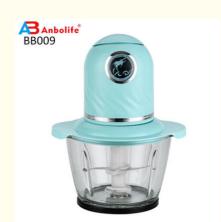

# Food Blender Portable 0.8L Stainless Steel For Meat Vegetables Fruits And Nuts

### **Product Specification**

 After-sales Service Free Spare Parts Provided:

Warranty: 1 YearApplication: HouseholdPower Source: Electric

 Function: Chopping, Mixing, Pureeing, Shredding, Slicing, Speed Setting, Touch Control, LOW

NOISE, Food Processor

Accessories: Chopping / Mixing Blade, Food Processor

• Capacity Of Work Bowl 0.8

(Cup):

Power (W): 300Voltage (V): 220

• Type: Mini Food Processor

Material: BPA FreeItem: Food Processor

# Meat Grinder Food Chopper 0.8L Stainless Steel Food Processor for Meat Vegetables Fruits and Nuts Glass Bowl Meat Processor