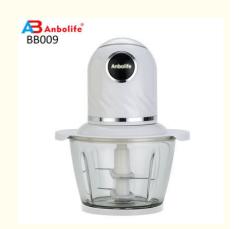

# Food Blender Portable 0.8L Stainless Steel For Meat Vegetables Fruits And Nuts

### **Product Specification**

 After-sales Service Free Spare Parts Provided:

Warranty: 1 YearApplication: HouseholdPower Source: Electric

 Function: Chopping, Mixing, Pureeing, Shredding, Slicing, Speed Setting, Touch Control, LOW

NOISE, Food Processor

Accessories: Chopping / Mixing Blade, Food Processor

• Capacity Of Work Bowl 0.8

(Cup):

Power (W): 300Voltage (V): 220

• Type: Mini Food Processor

Material: BPA FreeItem: Food Processor

# Meat Grinder Food Chopper 0.8L Stainless Steel Food Processor for Meat Vegetables Fruits and Nuts Glass Bowl Meat Processor