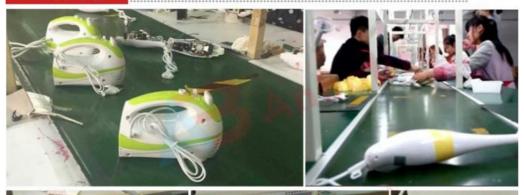

aft/Chromed+SS decoration
  Stainless steel blade
  Blends quickly and easily
  Detachable blade shaft for easy cleaning



- ♦ Model.: BB17

- AC220—2404, 50Hz.700W
  I 0096 pure copper wire DC motor
  Stainless steel housing with ABS cover
  Turbo function
  With chrome/ git decoration
  Blends quickly and easily
  Detachable blade shaft for easy cleaning



- ♦ Model.: BB | 8

- AC220~240', 50Hz,700W
  100% pure copper wire DC motor
  Stainless steel housing
  Blends quickly and easily
  Detachable blade shaft for easy cleaning



- ◆ Model.: BB26

   AC220-240V 50H₂ 200W/300W
  2-speed/ABS cover/SS blender shaft
   100% pure copper wire AC motor
   Stainless steel blade
   Blends quickly and easily
   Detachable blade shaft for easy cleaning

Factory workshop







# Quality Control









# FAQ

- 1. Are you factory?
  - yes, we are factory.
- 2.Do you present free sample?
  - Yes, we present free sample.
- 3.Can we use oem our own logo for machine and packing?

Yes, OEM is acceptable.

4. What is the lead time for mass production?

The lead time is 30-45 days.

5. How do you guarantee your products quality?

100% inspection before shipping.

6. What 's the guarantee after shippment?

1 year guarantee

Contact

Jane Jiang

Mobile: 86-15757872009 Tel.: 86-0574-89066015 Email: as01(at)anbolife.com



Zhejiang Newle Electric Appliance Co., Ltd.



15355158390



amy@newlechina.com



airfryerfactory.com

789th, Qiming Road, Yinzhou District, Ningbo City