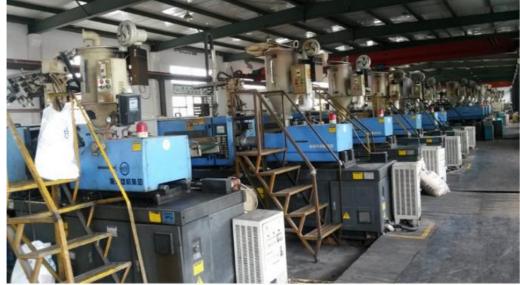

ABS cover
  SS blender shaft/Chromed+SS decoration
  Stainless steel blade
  Blends quickly and easily
  Detachable blade shaft for easy cleaning



- ♦ Model.: BB17

- AC220—2404, 50Hz.700W
  I 0096 pure copper wire DC motor
  Stainless steel housing with ABS cover
  Turbo function
  With chrome/ git decoration
  Blends quickly and easily
  Detachable blade shaft for easy cleaning



- ♦ Model.: BB | 8

- AC220~240', 50Hz,700W
  100% pure copper wire DC motor
  Stainless steel housing
  Blends quickly and easily
  Detachable blade shaft for easy cleaning



- ◆ Model.: BB26

   AC220-240V 50H₂ 200W/300W
  2-speed/ABS cover/SS blender shaft
   100% pure copper wire AC motor
   Stainless steel blade
   Blends quickly and easily
   Detachable blade shaft for easy cleaning

Factory workshop







# Quality Control









# FAQ

- 1. Are you factory?
  - yes, we are factory.
- 2.Do you present free sample?
  - Yes, we present free sample.
- 3.Can we use oem our own logo for machine and packing?

Yes, OEM is acceptable.

4. What is the lead time for mass production?

The lead time is 30-45 days.

5. How do you guarantee your products quality?

100% inspection before shipping.

6. What 's the guarantee after shippment?

1 year guarantee

Contact

Jane Jiang

Mobile: 86-15757872009 Tel.: 86-0574-89066015 Email: as01(at)anbolife.com



Zhejiang Newle Electric Appliance Co., Ltd.



15355158390



amy@newlechina.com



airfryerfactory.com

789th, Qiming Road, Yinzhou District, Ningbo City