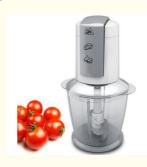

# Food Blender Portable 0.8L Stainless Steel For Meat Vegetables Fruits And Nuts

# Meat Grinder Food Chopper 0.8L Stainless Steel Food Processor for Meat Vegetables Fruits and Nuts Glass Bowl Meat Processor