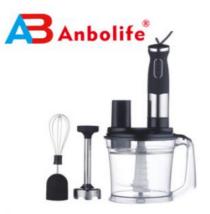

### Related product

| Brand name | Anbolife                                |
|------------|-----------------------------------------|
| Item Name  | Food Processor                          |
| Feature    | 1) 110-127V/220-240V, 50/60Hz 300W      |
|            | 2) Durable 2-leaf stainless steel blade |
|            | 3) BPA free glass bowl                  |
|            | 4) 1 speed with button control          |
|            | 5) Skid resitant feet                   |
|            | 6) With LED light                       |