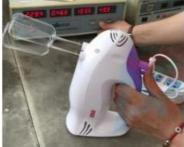

t/Chromed+SS decoration
  Stainless steel blade
  Blends quickly and easily
  Detachable blade shaft for easy cleaning



- ♦ Model.: BB17

- AC220—2404, 50Hz.700W
  I 0096 pure copper wire DC motor
  Stainless steel housing with ABS cover
  Turbo function
  With chrome/ git decoration
  Blends quickly and easily
  Detachable blade shaft for easy cleaning



- ♦ Model.: BB | 8

- AC220~240', 50Hz,700W
  100% pure copper wire DC motor
  Stainless steel housing
  Blends quickly and easily
  Detachable blade shaft for easy cleaning



- ◆ Model.: BB26

   AC220-240V 50H₂ 200W/300W
  2-speed/ABS cover/SS blender shaft
   100% pure copper wire AC motor
   Stainless steel blade
   Blends quickly and easily
   Detachable blade shaft for easy cleaning

Factory workshop







# Quality Control









# FAQ

- 1. Are you factory?
  - yes, we are factory.
- 2.Do you present free sample?
  - Yes, we present free sample.
- 3.Can we use oem our own logo for machine and packing?

Yes, OEM is acceptable.

4. What is the lead time for mass production?

The lead time is 30-45 days.

5. How do you guarantee your products quality?

100% inspection before shipping.

6. What 's the guarantee after shippment?

1 year guarantee

Contact

Jane Jiang

Mobile: 86-15757872009 Tel.: 86-0574-89066015 Email: as01(at)anbolife.com



Zhejiang Newle Electric Appliance Co., Ltd.



15355158390



amy@newlechina.com



airfryerfactory.com

789th, Qiming Road, Yinzhou District, Ningbo City