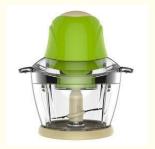

# **Product Description**

new hot sale multi-use chopper stainless steel blade good price mini electric chopper food processor

### Product description

- 220V-240V, 50/60HZ, 200/300W
- 1 Speed
- · Stainless steel Blade
- Ready light is controlled by thermostat
- Safety thermal cut-out and thermo fuse
- Stand upright for compact storage
- Injection color as the photo
- Energy saving and environmental-friendly
- · CE/GS/CB/LFGB/RoHS