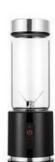

Controls Type: Push Button
 Container Material: Stainless Steel

Housing Material: Plastic
Capacity (I): 800
Number Of Speed Settings: 1
Power (W): 300
Voltage (V): 220



# More Images









# **Product Description**

new hot sale multi-use chopper stainless steel blade good price mini electric chopper food processor

### Contact

Ada Tang

Wechat: 15058859744

Email:

nb2(at)newlechina.com as02(at)anbolife.com

### Product description

- 220V-240V, 50/60HZ, 200/300W
- 1 Speed
- · Stainless steel Blade
- Ready light is controlled by thermostat
- Safety thermal cut-out and thermo fuse
- Stand upright for compact storage
- Injection color as the photo
- Energy saving and environmental-friendly
- · CE/GS/CB/LFGB/RoHS







Related product





BB651



BB652



BB639



BB636



BB671



BB328



BB701



BB683



**BB702** 



BB681







### Factory workshop







Zhejiang Newle Electric Appliance Co., Ltd.



15355158390



amy@newlechina.com airfryerfactory.com



789th, Qiming Road, Yinzhou District, Ningbo City