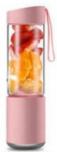

Type: Push Button
 Container Material: Stainless Steel

Housing Material: Plastic
Capacity (I): 800
Number Of Speed Settings: 1
Power (W): 300
Voltage (V): 220



# More Images









# **Product Description**

new hot sale multi-use chopper stainless steel blade good price mini electric chopper food processor

### Contact

Ada Tang

Wechat: 15058859744

Email:

nb2(at)newlechina.com as02(at)anbolife.com

### Product description

- 220V-240V, 50/60HZ, 200/300W
- 1 Speed
- · Stainless steel Blade
- Ready light is controlled by thermostat
- Safety thermal cut-out and thermo fuse
- Stand upright for compact storage
- Injection color as the photo
- Energy saving and environmental-friendly
- · CE/GS/CB/LFGB/RoHS







Related product





BB651



BB652



BB639



BB636



BB671



BB328



BB701



BB683



**BB702** 



BB681







### Factory workshop







Zhejiang Newle Electric Appliance Co., Ltd.



15355158390



amy@newlechina.com airfryerfactory.com



789th, Qiming Road, Yinzhou District, Ningbo City