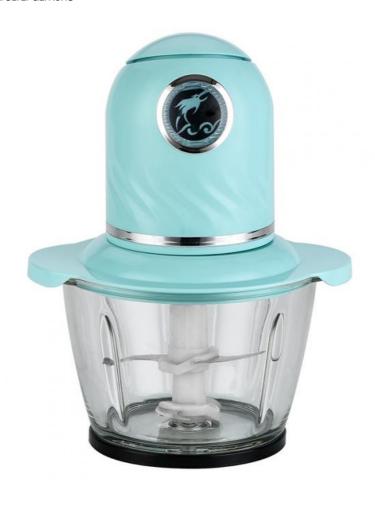

# **Product Description**

new hot sale multi-use chopper stainless steel blade good price mini electric chopper food processor

### Product description

- 220V-240V, 50/60HZ, 200/300W
- 1 Speed
- · Stainless steel Blade
- Ready light is controlled by thermostat
- Safety thermal cut-out and thermo fuse
- Stand upright for compact storage
- Injection color as the photo
- Energy saving and environmental-friendly
- · CE/GS/CB/LFGB/RoHS