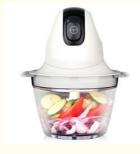

# **Product Description**

new hot sale multi-use chopper stainless steel blade good price mini electric chopper food processor

### Product description

- 220V-240V, 50/60HZ, 200/300W
- 1 Speed
- · Stainless steel Blade
- Ready light is controlled by thermostat
- Safety thermal cut-out and thermo fuse
- Stand upright for compact storage
- Injection color as the photo
- Energy saving and environmental-friendly
- · CE/GS/CB/LFGB/RoHS