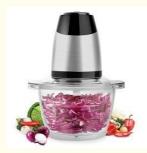

# **Product Description**

new hot sale multi-use chopper stainless steel blade good price mini electric chopper food processor

### Product description

- 220V-240V, 50/60HZ, 200/300W
- 1 Speed
- · Stainless steel Blade
- Ready light is controlled by thermostat
- Safety thermal cut-out and thermo fuse
- Stand upright for compact storage
- Injection color as the photo
- Energy saving and environmental-friendly
- · CE/GS/CB/LFGB/RoHS