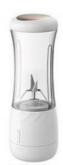

Mold: Yes

Type: Immersion
 Controls Type: Push Button
 Container Material: Stainless Steel

Housing Material: Plastic
Capacity (I): 800
Number Of Speed Settings: 1
Power (W): 300
Voltage (V): 220



# More Images









# **Product Description**

new hot sale multi-use chopper stainless steel blade good price mini electric chopper food processor

### Contact

Ada Tang

Wechat: 15058859744

Email:

nb2(at)newlechina.com as02(at)anbolife.com

### Product description

- 220V-240V, 50/60HZ, 200/300W
- 1 Speed
- · Stainless steel Blade
- Ready light is controlled by thermostat
- Safety thermal cut-out and thermo fuse
- Stand upright for compact storage
- Injection color as the photo
- Energy saving and environmental-friendly
- · CE/GS/CB/LFGB/RoHS







Related product





BB651



BB652



BB639



BB636



BB671



BB328



BB701



BB683



**BB702** 



BB681







### Factory workshop







Zhejiang Newle Electric Appliance Co., Ltd.



15355158390



amy@newlechina.com airfryerfactory.com



789th, Qiming Road, Yinzhou District, Ningbo City