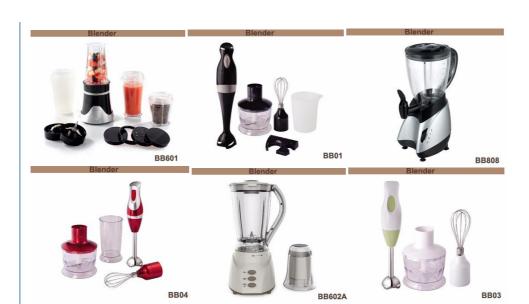

Related product

BB651

BB652

BB639

BB636

BB671

BB328

BB701

BB683

**BB702** 

BB681