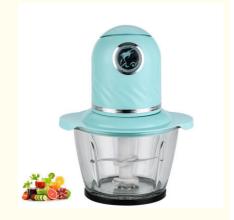

# **Product Description**

new hot sale multi-use chopper stainless steel blade good price mini electric chopper food processor

### Product description

- 220V-240V, 50/60HZ, 200/300W
- 1 Speed
- · Stainless steel Blade
- Ready light is controlled by thermostat
- Safety thermal cut-out and thermo fuse
- Stand upright for compact storage
- Injection color as the photo
- Energy saving and environmental-friendly
- · CE/GS/CB/LFGB/RoHS