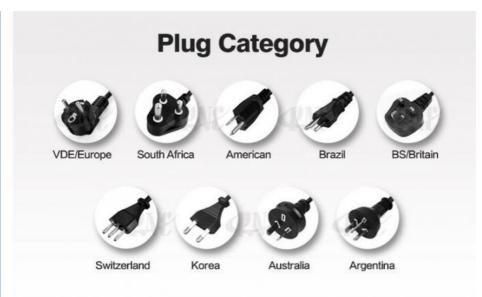

ource: ElectricApp-Controlled: NOPrivate Mold: Yes

Type: Immersion
 Controls Type: Push Button
 Container Material: Stainless Steel

Housing Material: Plastic
Capacity (I): 800
Number Of Speed Settings: 1
Power (W): 300
Voltage (V): 220



# More Images









# **Product Description**

new hot sale multi-use chopper stainless steel blade good price mini electric chopper food processor

### Contact

Ada Tang

Wechat: 15058859744

Email:

nb2(at)newlechina.com as02(at)anbolife.com

### Product description

- 220V-240V, 50/60HZ, 200/300W
- 1 Speed
- · Stainless steel Blade
- Ready light is controlled by thermostat
- Safety thermal cut-out and thermo fuse
- Stand upright for compact storage
- Injection color as the photo
- Energy saving and environmental-friendly
- · CE/GS/CB/LFGB/RoHS







Related product





BB651



BB652



BB639



BB636



BB671



BB328



BB701



BB683



**BB702** 



BB681







### Factory workshop







Zhejiang Newle Electric Appliance Co., Ltd.



15355158390



amy@newlechina.com airfryerfactory.com



789th, Qiming Road, Yinzhou District, Ningbo City