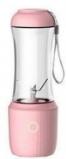

OPrivate Mold: Yes

Type: Immersion
 Controls Type: Push Button
 Container Material: Stainless Steel

Housing Material: Plastic
Capacity (I): 800
Number Of Speed Settings: 1
Power (W): 300
Voltage (V): 220



# More Images









# **Product Description**

new hot sale multi-use chopper stainless steel blade good price mini electric chopper food processor

### Contact

Ada Tang

Wechat: 15058859744

Email:

nb2(at)newlechina.com as02(at)anbolife.com

### Product description

- 220V-240V, 50/60HZ, 200/300W
- 1 Speed
- · Stainless steel Blade
- Ready light is controlled by thermostat
- Safety thermal cut-out and thermo fuse
- Stand upright for compact storage
- Injection color as the photo
- Energy saving and environmental-friendly
- · CE/GS/CB/LFGB/RoHS







Related product





BB651



BB652



BB639



BB636



BB671



BB328



BB701



BB683



**BB702** 



BB681







### Factory workshop







Zhejiang Newle Electric Appliance Co., Ltd.



15355158390



amy@newlechina.com airfryerfactory.com



789th, Qiming Road, Yinzhou District, Ningbo City