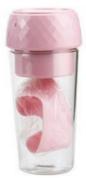

tainless Steel

Housing Material: Plastic
Capacity (I): 800
Number Of Speed Settings: 1
Power (W): 300
Voltage (V): 220



# More Images









# **Product Description**

new hot sale multi-use chopper stainless steel blade good price mini electric chopper food processor

### Contact

Ada Tang

Wechat: 15058859744

Email:

nb2(at)newlechina.com as02(at)anbolife.com

### Product description

- 220V-240V, 50/60HZ, 200/300W
- 1 Speed
- · Stainless steel Blade
- Ready light is controlled by thermostat
- Safety thermal cut-out and thermo fuse
- Stand upright for compact storage
- Injection color as the photo
- Energy saving and environmental-friendly
- · CE/GS/CB/LFGB/RoHS







Related product





BB651



BB652



BB639



BB636



BB671



BB328



BB701



BB683



**BB702** 



BB681







### Factory workshop







Zhejiang Newle Electric Appliance Co., Ltd.



15355158390



amy@newlechina.com airfryerfactory.com



789th, Qiming Road, Yinzhou District, Ningbo City