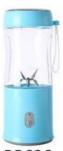

Type: Immersion
 Controls Type: Push Button
 Container Material: Stainless Steel

Housing Material: Plastic
Capacity (I): 800
Number Of Speed Settings: 1
Power (W): 300
Voltage (V): 220



# More Images









# **Product Description**

new hot sale multi-use chopper stainless steel blade good price mini electric chopper food processor

### Contact

Ada Tang

Wechat: 15058859744

Email:

nb2(at)newlechina.com as02(at)anbolife.com

### Product description

- 220V-240V, 50/60HZ, 200/300W
- 1 Speed
- · Stainless steel Blade
- Ready light is controlled by thermostat
- Safety thermal cut-out and thermo fuse
- Stand upright for compact storage
- Injection color as the photo
- Energy saving and environmental-friendly
- · CE/GS/CB/LFGB/RoHS







Related product





BB651



BB652



BB639



BB636



BB671



BB328



BB701



BB683



**BB702** 



BB681







### Factory workshop







Zhejiang Newle Electric Appliance Co., Ltd.



15355158390



amy@newlechina.com airfryerfactory.com



789th, Qiming Road, Yinzhou District, Ningbo City