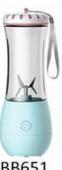

rolled: NOPrivate Mold: Yes

Type: Immersion
 Controls Type: Push Button
 Container Material: Stainless Steel

Housing Material: Plastic
Capacity (I): 800
Number Of Speed Settings: 1
Power (W): 300
Voltage (V): 220



# More Images









# **Product Description**

new hot sale multi-use chopper stainless steel blade good price mini electric chopper food processor

### Contact

Ada Tang

Wechat: 15058859744

Email:

nb2(at)newlechina.com as02(at)anbolife.com

### Product description

- 220V-240V, 50/60HZ, 200/300W
- 1 Speed
- · Stainless steel Blade
- Ready light is controlled by thermostat
- Safety thermal cut-out and thermo fuse
- Stand upright for compact storage
- Injection color as the photo
- Energy saving and environmental-friendly
- · CE/GS/CB/LFGB/RoHS







Related product





BB651



BB652



BB639



BB636



BB671



BB328



BB701



BB683



**BB702** 



BB681







### Factory workshop







Zhejiang Newle Electric Appliance Co., Ltd.



15355158390



amy@newlechina.com airfryerfactory.com



789th, Qiming Road, Yinzhou District, Ningbo City