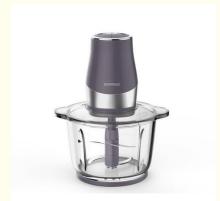

# **Product Description**

new hot sale multi-use chopper stainless steel blade good price mini electric chopper food processor

### Product description

- 220V-240V, 50/60HZ, 200/300W
- 1 Speed
- · Stainless steel Blade
- Ready light is controlled by thermostat
- Safety thermal cut-out and thermo fuse
- Stand upright for compact storage
- Injection color as the photo
- Energy saving and environmental-friendly
- · CE/GS/CB/LFGB/RoHS