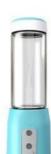

mmersion
 Controls Type: Push Button
 Container Material: Stainless Steel

Housing Material: Plastic
Capacity (I): 800
Number Of Speed Settings: 1
Power (W): 300
Voltage (V): 220



# More Images









# **Product Description**

new hot sale multi-use chopper stainless steel blade good price mini electric chopper food processor

### Contact

Ada Tang

Wechat: 15058859744

Email:

nb2(at)newlechina.com as02(at)anbolife.com

### Product description

- 220V-240V, 50/60HZ, 200/300W
- 1 Speed
- · Stainless steel Blade
- Ready light is controlled by thermostat
- Safety thermal cut-out and thermo fuse
- Stand upright for compact storage
- Injection color as the photo
- Energy saving and environmental-friendly
- · CE/GS/CB/LFGB/RoHS







Related product





BB651



BB652



BB639



BB636



BB671



BB328



BB701



BB683



**BB702** 



BB681







### Factory workshop







Zhejiang Newle Electric Appliance Co., Ltd.



15355158390



amy@newlechina.com airfryerfactory.com



789th, Qiming Road, Yinzhou District, Ningbo City