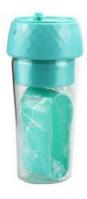

terial: Stainless Steel

Housing Material: Plastic
Capacity (I): 800
Number Of Speed Settings: 1
Power (W): 300
Voltage (V): 220



# More Images









# **Product Description**

new hot sale multi-use chopper stainless steel blade good price mini electric chopper food processor

### Contact

Ada Tang

Wechat: 15058859744

Email:

nb2(at)newlechina.com as02(at)anbolife.com

### Product description

- 220V-240V, 50/60HZ, 200/300W
- 1 Speed
- · Stainless steel Blade
- Ready light is controlled by thermostat
- Safety thermal cut-out and thermo fuse
- Stand upright for compact storage
- Injection color as the photo
- Energy saving and environmental-friendly
- · CE/GS/CB/LFGB/RoHS







Related product





BB651



BB652



BB639



BB636



BB671



BB328



BB701



BB683



**BB702** 



BB681







### Factory workshop







Zhejiang Newle Electric Appliance Co., Ltd.



15355158390



amy@newlechina.com airfryerfactory.com



789th, Qiming Road, Yinzhou District, Ningbo City