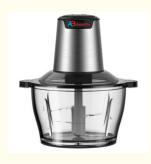

# **Product Description**

new hot sale multi-use chopper stainless steel blade good price mini electric chopper food processor

### Product description

- 220V-240V, 50/60HZ, 200/300W
- 1 Speed
- · Stainless steel Blade
- Ready light is controlled by thermostat
- Safety thermal cut-out and thermo fuse
- Stand upright for compact storage
- Injection color as the photo
- Energy saving and environmental-friendly
- · CE/GS/CB/LFGB/RoHS