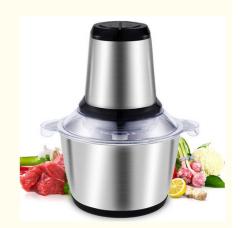

# Mini Meat Blender Chopper Electric Food Vegetable Stainless Steel Meat Grinder

## **Product Specification**

 After-sales Service Free Spare Parts Provided:

• Warranty: 1 Year

Application: Hotel, Household

Power Source: ElectricApp-Controlled: NOPrivate Mold: Yes

Housing Material: Stainless Steel

Power (W): 400Voltage (V): 220

Type: Home Meat GrinderFunction: Safe Operation

Material: Stainless Steel, Glass+Stainless Steel
 Product Name: Electrical Food Chopper Grinder

• Capacity: 1-2L

# **Product Description**

| Model         | BC709                                                                        |
|---------------|------------------------------------------------------------------------------|
| Specification |                                                                              |
| Power         | 250W/400W                                                                    |
| Power supply  | AC 220-240V or 110-120V                                                      |
| Frequency     | 50/60Hz                                                                      |
| Switch        | On/off, 2 speed control                                                      |
| Material      | Stainless Steel Blades with Glass Bowl                                       |
| Motor         | Powful copper motor                                                          |
| Capacity      | 1L-2L Bowl                                                                   |
| Material      | ABS body + stainless steel, Stainless steel juicing filter and blade.        |
| Function      | Chopping and mixing the meat, nuts, fruits, vegetables and mayonnaise easily |