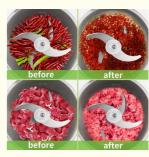

## More Images

# **Product Description**

| Model         | BC709                                                                        |
|---------------|------------------------------------------------------------------------------|
| Specification |                                                                              |
| Power         | 250W/400W                                                                    |
| Power supply  | AC 220-240V or 110-120V                                                      |
| Frequency     | 50/60Hz                                                                      |
| Switch        | On/off, 2 speed control                                                      |
| Material      | Stainless Steel Blades with Glass Bowl                                       |
| Motor         | Powful copper motor                                                          |
| Capacity      | 1L-2L Bowl                                                                   |
| Material      | ABS body + stainless steel, Stainless steel juicing filter and blade.        |
| Function      | Chopping and mixing the meat, nuts, fruits, vegetables and mayonnaise easily |