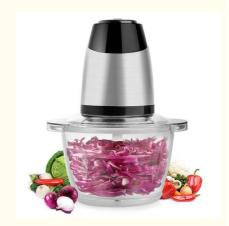

# Mini Meat Blender Chopper Electric Food Vegetable Stainless Steel Meat Grinder

## **Product Specification**

 After-sales Service Free Spare Parts Provided:

• Warranty: 1 Year

Application: Hotel, Household

Power Source: ElectricApp-Controlled: NOPrivate Mold: Yes

Housing Material: Stainless Steel

Power (W): 400Voltage (V): 220

Type: Home Meat GrinderFunction: Safe Operation

Material: Stainless Steel, Glass+Stainless Steel
 Product Name: Electrical Food Chopper Grinder

• Capacity: 1-2L

# **Product Description**

| Model         | BC709                                                                        |
|---------------|------------------------------------------------------------------------------|
| Specification |                                                                              |
| Power         | 250W/400W                                                                    |
| Power supply  | AC 220-240V or 110-120V                                                      |
| Frequency     | 50/60Hz                                                                      |
| Switch        | On/off, 2 speed control                                                      |
| Material      | Stainless Steel Blades with Glass Bowl                                       |
| Motor         | Powful copper motor                                                          |
| Capacity      | 1L-2L Bowl                                                                   |
| Material      | ABS body + stainless steel, Stainless steel juicing filter and blade.        |
| Function      | Chopping and mixing the meat, nuts, fruits, vegetables and mayonnaise easily |