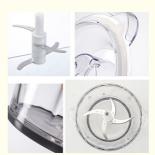

## More Images

# **Product Description**

| Model         | BC709                                                                        |
|---------------|------------------------------------------------------------------------------|
| Specification |                                                                              |
| Power         | 250W/400W                                                                    |
| Power supply  | AC 220-240V or 110-120V                                                      |
| Frequency     | 50/60Hz                                                                      |
| Switch        | On/off, 2 speed control                                                      |
| Material      | Stainless Steel Blades with Glass Bowl                                       |
| Motor         | Powful copper motor                                                          |
| Capacity      | 1L-2L Bowl                                                                   |
| Material      | ABS body + stainless steel, Stainless steel juicing filter and blade.        |
| Function      | Chopping and mixing the meat, nuts, fruits, vegetables and mayonnaise easily |