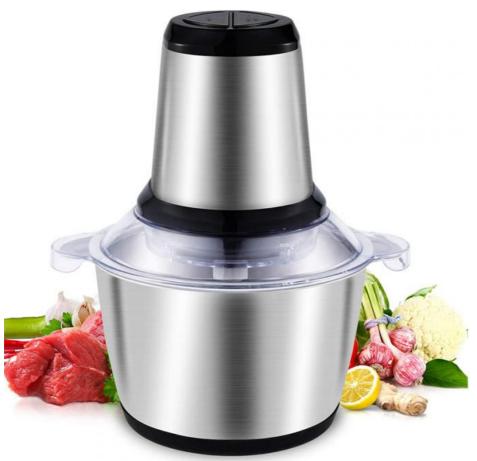

# Mini Meat Blender Chopper Electric Food Vegetable Stainless Steel Meat Grinder

## **Product Specification**

 After-sales Service Free Spare Parts Provided:

• Warranty: 1 Year

Application: Hotel, Household

Power Source: ElectricApp-Controlled: NOPrivate Mold: Yes

Housing Material: Stainless Steel

Power (W): 400Voltage (V): 220

Type: Home Meat GrinderFunction: Safe Operation

Material: Stainless Steel, Glass+Stainless Steel
 Product Name: Electrical Food Chopper Grinder

• Capacity: 1-2L

# **Product Description**

| Model         | BC709                                                                        |
|---------------|------------------------------------------------------------------------------|
| Specification |                                                                              |
| Power         | 250W/400W                                                                    |
| Power supply  | AC 220-240V or 110-120V                                                      |
| Frequency     | 50/60Hz                                                                      |
| Switch        | On/off, 2 speed control                                                      |
| Material      | Stainless Steel Blades with Glass Bowl                                       |
| Motor         | Powful copper motor                                                          |
| Capacity      | 1L-2L Bowl                                                                   |
| Material      | ABS body + stainless steel, Stainless steel juicing filter and blade.        |
| Function      | Chopping and mixing the meat, nuts, fruits, vegetables and mayonnaise easily |