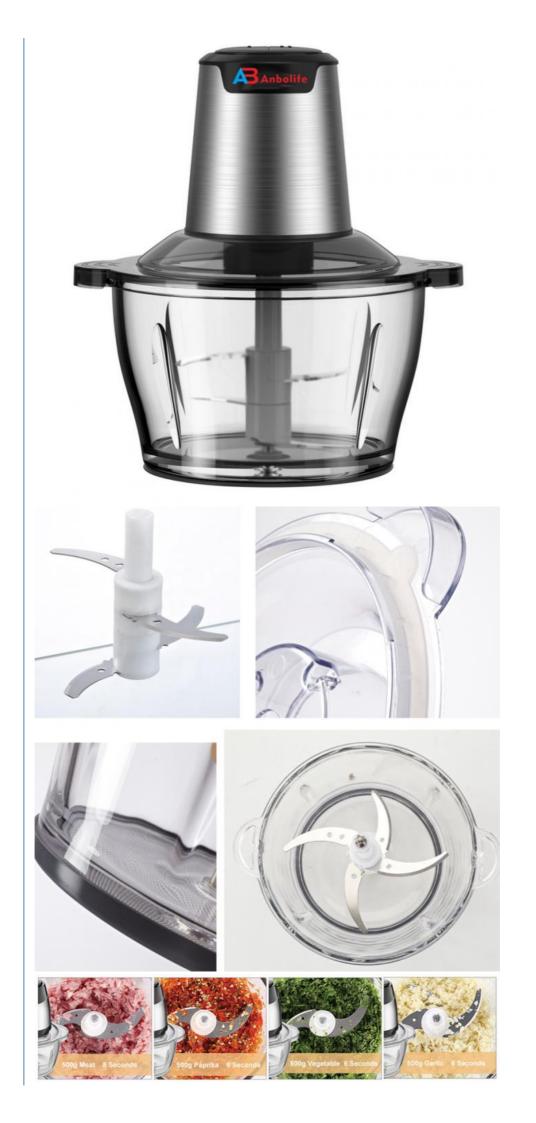

## More Images

# **Product Description**

| Model         | BC709                                                                        |
|---------------|------------------------------------------------------------------------------|
| Specification |                                                                              |
| Power         | 250W/400W                                                                    |
| Power supply  | AC 220-240V or 110-120V                                                      |
| Frequency     | 50/60Hz                                                                      |
| Switch        | On/off, 2 speed control                                                      |
| Material      | Stainless Steel Blades with Glass Bowl                                       |
| Motor         | Powful copper motor                                                          |
| Capacity      | 1L-2L Bowl                                                                   |
| Material      | ABS body + stainless steel, Stainless steel juicing filter and blade.        |
| Function      | Chopping and mixing the meat, nuts, fruits, vegetables and mayonnaise easily |