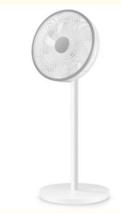

# Household Electrical Air Circulator Fan 35W 220-240V Commercial

#### Anbolife Electric Remote Control Quiet Cool and Hot Air Cooling Household Electrical Air Circulator Fan

#### **Product Description**

| Item               | BW311                     |
|--------------------|---------------------------|
| Material           | ABS and Electronic device |
| Adjustable Heights | yes                       |
| Rated power        | 35w                       |
| Input voltage      | 100220v / 50Hz            |
| Net weight         | 3kg                       |
| Remote Control     | yes                       |
| Product size       | 987*340*320mm             |
| Folding size       | 340*340*223mm             |
| wind speed         | 1-12 wind speed setting   |
|                    |                           |