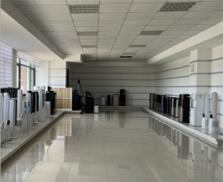

s
  - Mechanical



# More Images



#### Anbolife Electric Remote Control Quiet Cool and Hot Air Cooling Household Electrical Air Circulator Fan

#### **Product Description**

| Item               | BW311                     |
|--------------------|---------------------------|
| Material           | ABS and Electronic device |
| Adjustable Heights | yes                       |
| Rated power        | 35w                       |
| Input voltage      | 100220v / 50Hz            |
| Net weight         | 3kg                       |
| Remote Control     | yes                       |
| Product size       | 987*340*320mm             |
| Folding size       | 340*340*223mm             |
| wind speed         | 1-12 wind speed setting   |
|                    |                           |





















| BSCI                             |  |  |
|----------------------------------|--|--|
| Social Audit Report<br>社会责任 审核报告 |  |  |
|                                  |  |  |



#### Contact



Sales Manager: Sam Su Email: sam@anbolife.com Mobile/Whatsapp/Wechat/Skype: +86-18758325344 Tel: +86-574-89066015