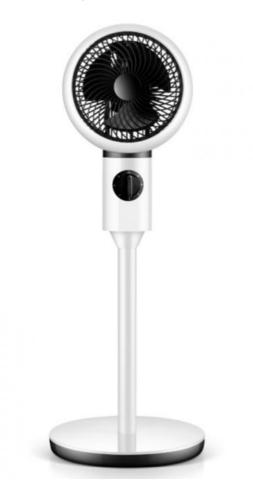

# Household Electrical Air Circulator Fan 35W 220-240V Commercial

#### Anbolife Electric Remote Control Quiet Cool and Hot Air Cooling Household Electrical Air Circulator Fan

#### **Product Description**

| Item               | BW311                     |
|--------------------|---------------------------|
| Material           | ABS and Electronic device |
| Adjustable Heights | yes                       |
| Rated power        | 35w                       |
| Input voltage      | 100220v / 50Hz            |
| Net weight         | 3kg                       |
| Remote Control     | yes                       |
| Product size       | 987*340*320mm             |
| Folding size       | 340*340*223mm             |
| wind speed         | 1-12 wind speed setting   |
|                    |                           |