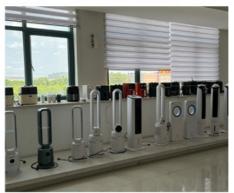

Yes
  - Mechanical



# More Images



#### Anbolife Electric Remote Control Quiet Cool and Hot Air Cooling Household Electrical Air Circulator Fan

#### **Product Description**

| Item               | BW311                     |
|--------------------|---------------------------|
| Material           | ABS and Electronic device |
| Adjustable Heights | yes                       |
| Rated power        | 35w                       |
| Input voltage      | 100220v / 50Hz            |
| Net weight         | 3kg                       |
| Remote Control     | yes                       |
| Product size       | 987*340*320mm             |
| Folding size       | 340*340*223mm             |
| wind speed         | 1-12 wind speed setting   |
|                    |                           |





















| BSCI                             |  |  |
|----------------------------------|--|--|
| Social Audit Report<br>社会责任 审核报告 |  |  |
|                                  |  |  |



#### Contact



Sales Manager: Sam Su Email: sam@anbolife.com Mobile/Whatsapp/Wechat/Skype: +86-18758325344 Tel: +86-574-89066015