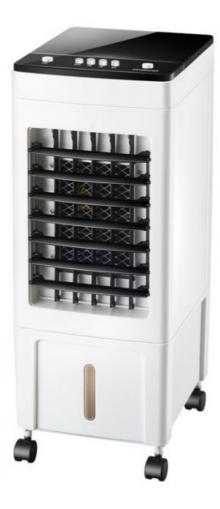

# **8L 12L Water Mist Desert Manual Cooling Pad household air cooler Fan with CB CE GS**

# Specification

Product Name Air Cooler Fan

Speeds 3

Wising Method Left to right

Control Manual

1. Upper and lower double water tank circulation cooling

2.Top add water add water do not bend 3.Beautiful and elegant fashion and elegance

4. Multi-functional stylish panel, visible water window, always know the

water level situation

5. Three speed adjustable, cold air one click start

Feature 6.Left and right swing page automatic air supply, manual adjustment up

and down

7.Increase the design of air outlet and improve the defects of small air

outlet in the past

8.Built-in plant fiber water curtain for rapid cooling 9.Increase the water tank setting, add water up to 8L,

10. The 360-degree cardan rotates at will