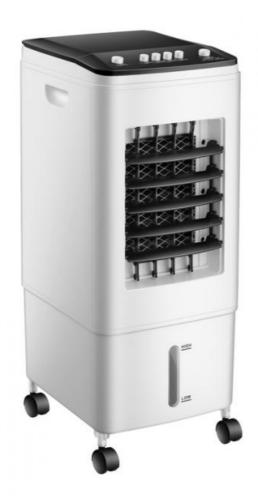

# 8L 12L Household Electric Fans Manual Cooling Pad Air Cooler Fan With CB CE GS

Outer: carton box

8L 12L Water Mist Desert Manual Cooling Pad household air cooler Fan with CB CE

GS

• Supply Ability: 300000 Piece/Pieces per Month

# **8L 12L Water Mist Desert Manual Cooling Pad household air cooler Fan with CB CE GS**

# Specification

Product Name Air Cooler Fan

Speeds 3

Wising Method Left to right

Control Manual

1. Upper and lower double water tank circulation cooling

2.Top add water add water do not bend 3.Beautiful and elegant fashion and elegance

4. Multi-functional stylish panel, visible water window, always know the

water level situation

5. Three speed adjustable, cold air one click start

Feature 6.Left and right swing page automatic air supply, manual adjustment up

and down

7.Increase the design of air outlet and improve the defects of small air

outlet in the past

8.Built-in plant fiber water curtain for rapid cooling 9.Increase the water tank setting, add water up to 8L,

10. The 360-degree cardan rotates at will