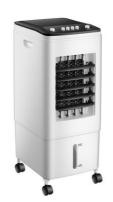

# 8L 12L Household Electric Fans Manual Cooling Pad Air Cooler Fan With CB CE GS

Outer: carton box

8L 12L Water Mist Desert Manual Cooling Pad household air cooler Fan with CB CE

GS

• Supply Ability: 300000 Piece/Pieces per Month

# **8L 12L Water Mist Desert Manual Cooling Pad household air cooler Fan with CB CE GS**

# Specification

Product Name Air Cooler Fan

Speeds 3

Wising Method Left to right

Control Manual

1. Upper and lower double water tank circulation cooling

2.Top add water add water do not bend 3.Beautiful and elegant fashion and elegance