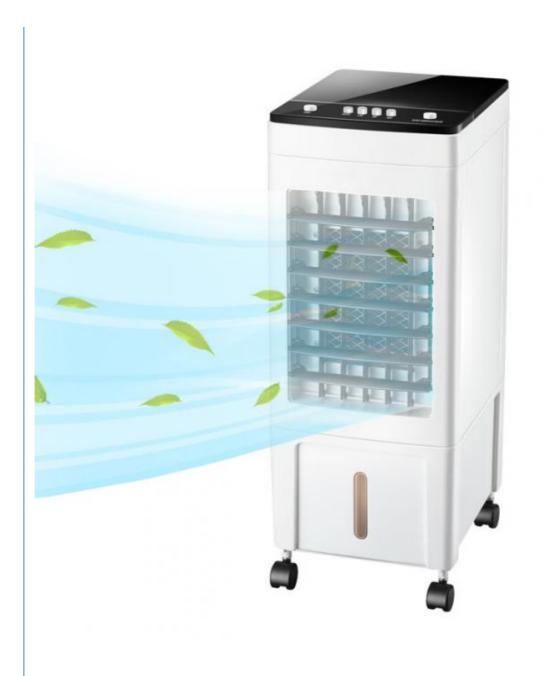

# **8L 12L Water Mist Desert Manual Cooling Pad household air cooler Fan with CB CE GS**

# Specification

Product Name Air Cooler Fan

Speeds 3

Wising Method Left to right

Control Manual

1. Upper and lower double water tank circulation cooling

2.Top add water add water do not bend 3.Beautiful and elegant fashion and elegance

4. Multi-functional stylish panel, visible water window, always know the

water level situation

5. Three speed adjustable, cold air one click start

Feature 6.Left and right swing page automatic air supply, manual adjustment up

and down

7.Increase the design of air outlet and improve the defects of small air

outlet in the past

8.Built-in plant fiber water curtain for rapid cooling 9.Increase the water tank setting, add water up to 8L,

10. The 360-degree cardan rotates at will