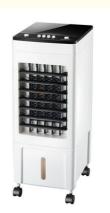

# 8L 12L Household Electric Fans Manual Cooling Pad Air Cooler Fan With CB CE GS

Outer: carton box

8L 12L Water Mist Desert Manual Cooling Pad household air cooler Fan with CB CE

GS

• Supply Ability: 300000 Piece/Pieces per Month

# **8L 12L Water Mist Desert Manual Cooling Pad household air cooler Fan with CB CE GS**

# Specification

Product Name Air Cooler Fan

Speeds 3

Wising Method Left to right

Control Manual

1. Upper and lower double water tank circulation cooling

2.Top add water add water do not bend 3.Beautiful and elegant fashion and elegance