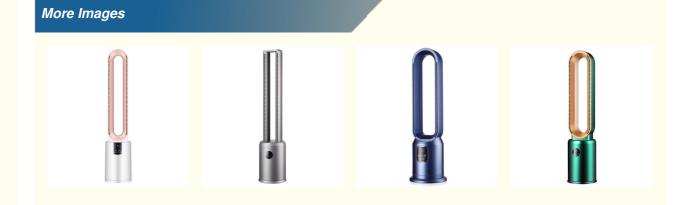

# Specification

Size 22\*22\*97cm

Speed level 3 to 20 speed customizable

Rated power 55W

Voltage 100-240V

Material ABS **Packaging** giftbox

our own product design inside and outside

high speed air flow

**Features** silent turbo motor for your good sleep digital model with remote control

oscilating in a wide angle