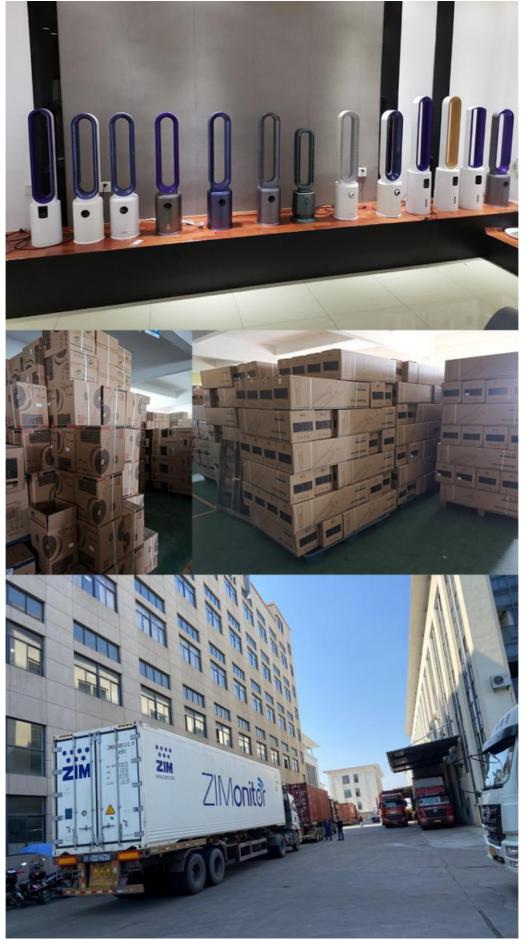

Outer: carton box

• Supply Ability: 300000 Piece/Pieces per Month

## **Product Specification**

• Power (W): 55

Provided:

• Warranty: 1 Year

• Type: Air Cooling Fan

Installation: TowerRotary Vane Quantity: Without Vane

Wind Speed: ThreeTimer: Yes

Application: Hotel, Commercial, Household