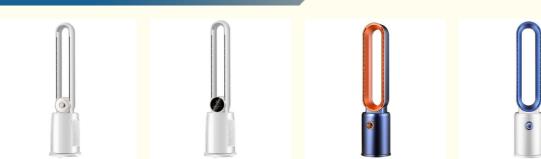

# 3 Speed Mechanical Household Electric Fans Commercial Stand Up Fan

### **Basic Information**

Place of Origin: China
Brand Name: Anbolife
Model Number: BFAN-EF601
Minimum Order Quantity: 1000 pieces
Price: \$18.00/pieces 1000-19999 pieces
Packaging Details: Inner: color box per product Outer: carton box
Supply Ability: 300000 Piece/Pieces per Month

### **Product Specification**

• Power (W): 50 After-sales Service Free Spare Parts Provided: 1 Year • Warranty: Air Cooling Fan • Type: FLOOR • Installation: Without Vane • Rotary Vane Quantity: • Wind Speed: Three • Timer: Yes Hotel, Commercial, Household • Application: Electric • Power Source: • Remote Control: NO • Control Type: Mechanical NO • App-Controlled:

NO



# More Images

· Adjustable Height:



## Factory OEM 3 speed cheap floor standing tower fan electric mechanical bladeless fan

## Specification

| Size        | 24.6*24.6*85cm                                                                                                                                                             |
|-------------|----------------------------------------------------------------------------------------------------------------------------------------------------------------------------|
| Speed level | 3 speed                                                                                                                                                                    |
| Rated power | 50W