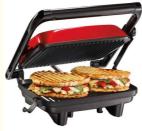

# 5 4 3 In 1 Divided Frying Pan Barbecue Grill Electric 2000W

## **Product Specification**

 After-sales Service Free Spare Parts Provided:

Warranty: 1 Year, 1 Year
Application: Household
Power Source: Electric
App-Controlled: Yes
Private Mold: Yes

Type: Electric Contact Grill

## Specification

Power

230V~2000W,

220V~1830W

110/120V~1260W~1680W

Plate 4 slice grill

Open 180 °
OEM Yes

easy to clean
different plates
non-stick coating