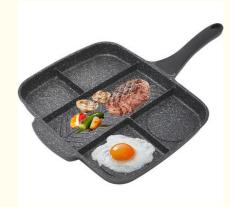

# 5 4 3 In 1 Divided Frying Pan Barbecue Grill Electric 2000W

Material: Aluminum, Aluminium Alloy

Non-Stick Material: PTFE

• Function: Dismountable Oil Collector, Non-Stick

Cooking Surface, Smokeless

Interchangeable Plates: Sandwich Plates
 Lower Grill Size: 29\*23CM
 Upper Grill Size: 29\*23CM