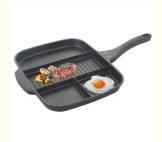

# 5 4 3 In 1 Divided Frying Pan Barbecue Grill Electric 2000W

Material: Aluminum, Aluminium Alloy

Non-Stick Material: PTFE

• Function: Dismountable Oil Collector, Non-Stick

Cooking Surface, Smokeless

Interchangeable Plates: Sandwich Plates
 Lower Grill Size: 29\*23CM
 Upper Grill Size: 29\*23CM