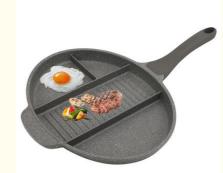

# 5 4 3 In 1 Divided Frying Pan Barbecue Grill Electric 2000W

Material: Aluminum, Aluminium Alloy

Non-Stick Material: PTFE

• Function: Dismountable Oil Collector, Non-Stick

Cooking Surface, Smokeless

Interchangeable Plates: Sandwich Plates
 Lower Grill Size: 29\*23CM
 Upper Grill Size: 29\*23CM