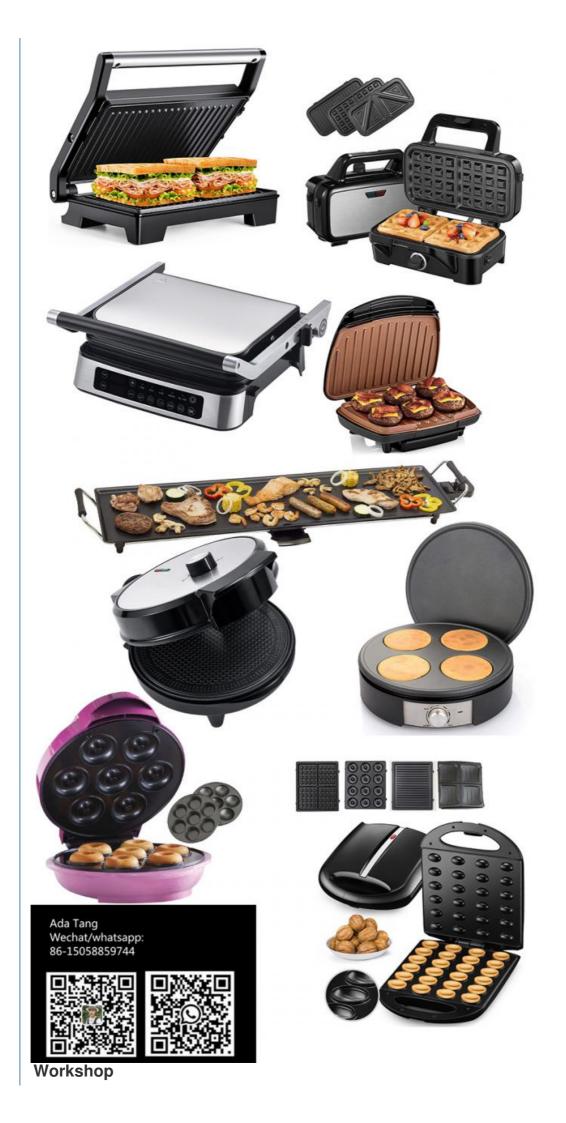

00 Piece/Pieces per Month Electric Mini

Portable Grill



## **Product Specification**

 After-sales Service Free Spare Parts Provided:

Warranty: 1 Year, 1 Year
Application: Household
Power Source: Electric
App-Controlled: Yes
Private Mold: Yes

Type: Electric Contact Grill

Material: Aluminum, Aluminium Alloy

Non-Stick Material: PTFE

• Function: Dismountable Oil Collector, Non-Stick

Cooking Surface, Smokeless

Interchangeable Plates: Sandwich Plates
 Lower Grill Size: 29\*23CM
 Upper Grill Size: 29\*23CM

Da...a. //4/).



## More Images









## **Product Description**

## Company Profile

## Specification

Power

230V~2000W,

220V~1830W

110/120V~1260W~1680W

Plate 4 slice grill

Open 180 °
OEM Yes



easy to clean
different plates
non-stick coating

heats food fast and evenly









#### **FAQ**

## 1. Are you factory?

yes, we are factory.

2.Do you present free sample?

Yes, we present free sample.

3.Can we use oem our own logo for machine and packing?

Yes, OEM is acceptable.

4. What is the lead time for mass production?

The lead time is 30-45 days.

5. How do you guarantee your products quality?

100% inspection before shipping.

6. What 's the guarantee after shippment?

1 year guarantee

#### Contact:

Ada Tang

wechat: 15058859744

email: as02(at)anbolife.com



Zhejiang Newle Electric Appliance Co., Ltd.