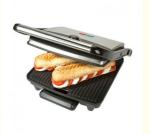

# 5 4 3 In 1 Divided Frying Pan Barbecue Grill Electric 2000W

## **Product Specification**

 After-sales Service Free Spare Parts Provided:

Warranty: 1 Year, 1 Year
Application: Household
Power Source: Electric
App-Controlled: Yes
Private Mold: Yes

Type: Electric Contact Grill

Material: Aluminum, Aluminium Alloy

Non-Stick Material: PTFE

• Function: Dismountable Oil Collector, Non-Stick

Cooking Surface, Smokeless

Interchangeable Plates: Sandwich Plates
 Lower Grill Size: 29\*23CM
 Upper Grill Size: 29\*23CM