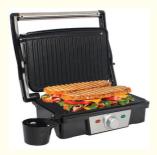

# 5 4 3 In 1 Divided Frying Pan Barbecue Grill Electric 2000W

## **Product Specification**

 After-sales Service Free Spare Parts Provided:

Warranty: 1 Year, 1 Year
Application: Household
Power Source: Electric
App-Controlled: Yes
Private Mold: Yes

Type: Electric Contact Grill

Material: Aluminum, Aluminium Alloy

Non-Stick Material: PTFE

• Function: Dismountable Oil Collector, Non-Stick

Cooking Surface, Smokeless

Interchangeable Plates: Sandwich Plates
 Lower Grill Size: 29\*23CM
 Upper Grill Size: 29\*23CM