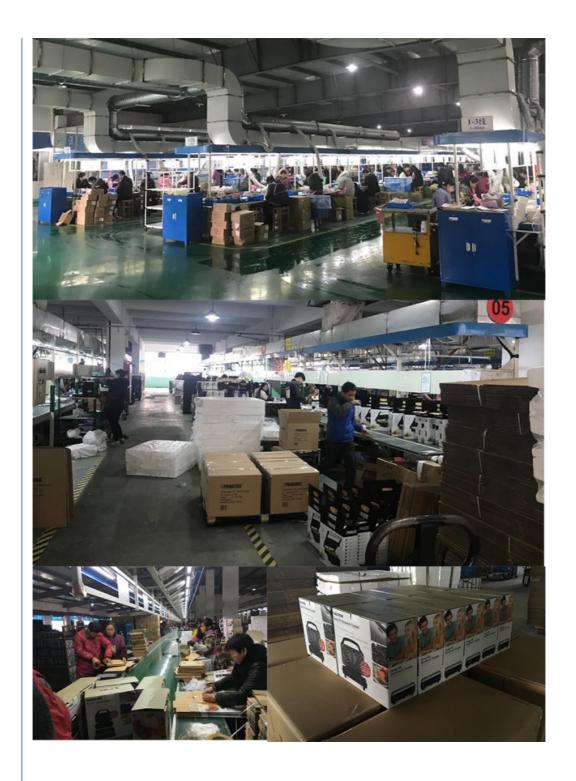

e/Pieces per Month Electric Mini

Portable Grill



## **Product Specification**

 After-sales Service Free Spare Parts Provided:

Warranty: 1 Year, 1 Year
Application: Household
Power Source: Electric
App-Controlled: Yes
Private Mold: Yes

Type: Electric Contact Grill

Material: Aluminum, Aluminium Alloy

Non-Stick Material:
 PTFE

• Function: Dismountable Oil Collector, Non-Stick

Cooking Surface, Smokeless

Interchangeable Plates: Sandwich Plates
 Lower Grill Size: 29\*23CM
 Upper Grill Size: 29\*23CM



## More Images

Da...a. /\\/\.









#### **Product Description**

## Company Profile

## Specification

Power

230V~2000W,

220V~1830W

110/120V~1260W~1680W

Plate 4 slice grill

Open 180 °
OEM Yes



easy to clean
different plates
non-stick coating

heats food fast and evenly









#### **FAQ**

#### 1. Are you factory?

yes, we are factory.

2.Do you present free sample?

Yes, we present free sample.

3.Can we use oem our own logo for machine and packing?

Yes, OEM is acceptable.

4. What is the lead time for mass production?

The lead time is 30-45 days.

5. How do you guarantee your products quality?

100% inspection before shipping.

6. What 's the guarantee after shippment?

1 year guarantee

#### Contact:

Ada Tang

wechat: 15058859744

email: as02(at)anbolife.com



Zhejiang Newle Electric Appliance Co., Ltd.