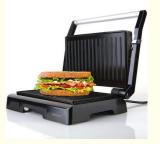

## **Product Specification**

 After-sales Service Free Spare Parts Provided:

Warranty: 1 Year, 1 Year
Application: Household
Power Source: Electric
App-Controlled: Yes
Private Mold: Yes

Type: Electric Contact Grill

Material: Aluminum, Aluminium Alloy

Non-Stick Material:
 PTFE

• Function: Dismountable Oil Collector, Non-Stick

Cooking Surface, Smokeless

Interchangeable Plates: Sandwich Plates
 Lower Grill Size: 29\*23CM
 Upper Grill Size: 29\*23CM

## Specification

Power

230V~2000W,

220V~1830W

110/120V~1260W~1680W

Plate 4 slice grill

Open 180 °
OEM Yes

easy to clean
different plates
non-stick coating