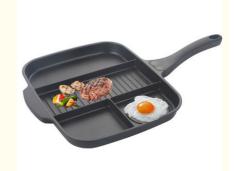

Material: Aluminum, Aluminium Alloy

Non-Stick Material:
 PTFE

• Function: Dismountable Oil Collector, Non-Stick

Cooking Surface, Smokeless

Interchangeable Plates: Sandwich Plates
 Lower Grill Size: 29\*23CM
 Upper Grill Size: 29\*23CM