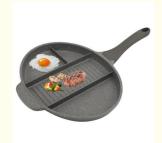

Material: Aluminum, Aluminium Alloy

Non-Stick Material:
 PTFE

• Function: Dismountable Oil Collector, Non-Stick

Cooking Surface, Smokeless

Interchangeable Plates: Sandwich Plates
 Lower Grill Size: 29\*23CM
 Upper Grill Size: 29\*23CM