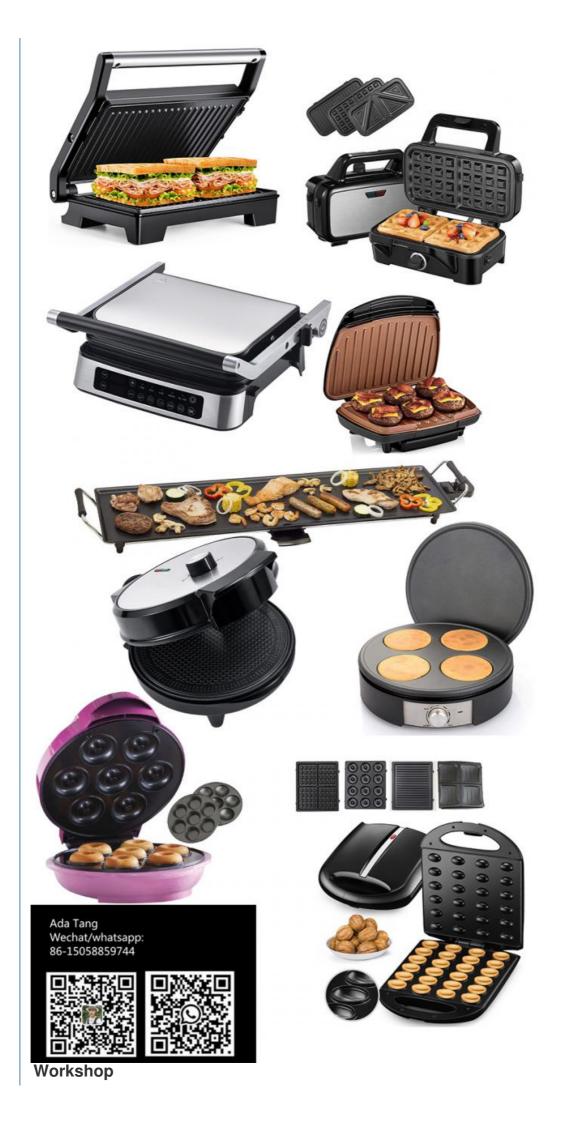

Piece/Pieces per Month Electric Mini

Portable Grill



## **Product Specification**

 After-sales Service Free Spare Parts Provided:

Warranty: 1 Year, 1 Year
Application: Household
Power Source: Electric
App-Controlled: Yes
Private Mold: Yes

Type: Electric Contact Grill

Material: Aluminum, Aluminium Alloy

Non-Stick Material:
 PTFE

• Function: Dismountable Oil Collector, Non-Stick

Cooking Surface, Smokeless

Interchangeable Plates: Sandwich Plates
 Lower Grill Size: 29\*23CM
 Upper Grill Size: 29\*23CM



## More Images

Da...a. /\\/\.









#### **Product Description**

## Company Profile

## Specification

Power

230V~2000W,

220V~1830W

110/120V~1260W~1680W

Plate 4 slice grill

Open 180 °
OEM Yes



easy to clean
different plates
non-stick coating

heats food fast and evenly









#### **FAQ**

#### 1. Are you factory?

yes, we are factory.

2.Do you present free sample?

Yes, we present free sample.

3.Can we use oem our own logo for machine and packing?

Yes, OEM is acceptable.

4. What is the lead time for mass production?

The lead time is 30-45 days.

5. How do you guarantee your products quality?

100% inspection before shipping.

6. What 's the guarantee after shippment?

1 year guarantee

#### Contact:

Ada Tang

wechat: 15058859744

email: as02(at)anbolife.com



Zhejiang Newle Electric Appliance Co., Ltd.