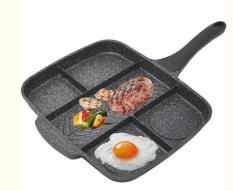

Material: Aluminum, Aluminium Alloy

Non-Stick Material:
 PTFE

• Function: Dismountable Oil Collector, Non-Stick

Cooking Surface, Smokeless

Interchangeable Plates: Sandwich Plates
 Lower Grill Size: 29\*23CM
 Upper Grill Size: 29\*23CM