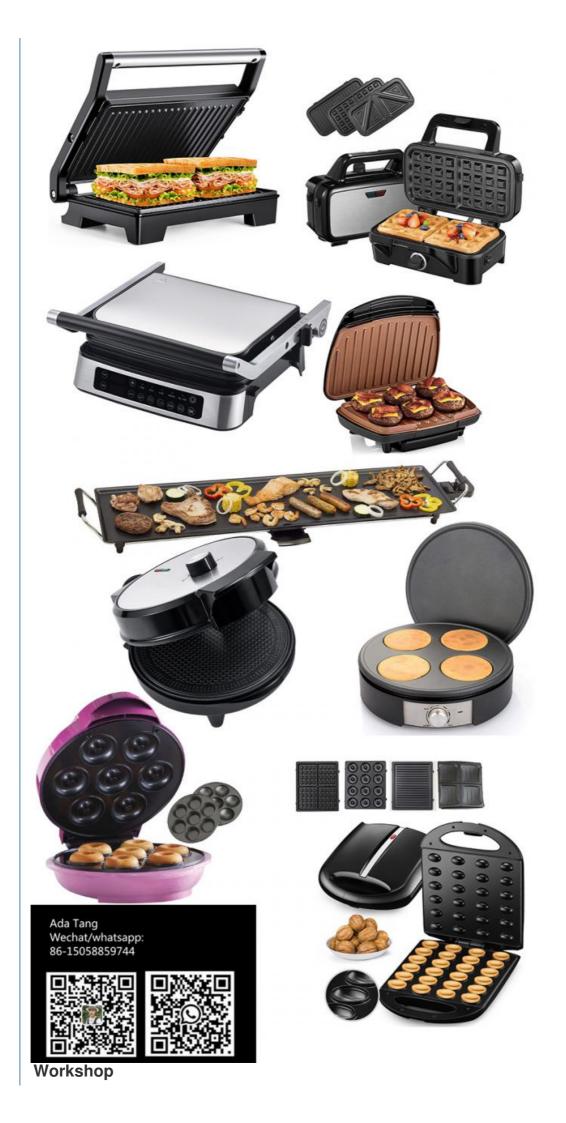

ility: 360000 Piece/Pieces per Month Electric Mini

Portable Grill



### **Product Specification**

 After-sales Service Free Spare Parts Provided:

Warranty: 1 Year, 1 Year
Application: Household
Power Source: Electric
App-Controlled: Yes
Private Mold: Yes

Type: Electric Contact Grill

Material: Aluminum, Aluminium Alloy

Non-Stick Material: PTFE

• Function: Dismountable Oil Collector, Non-Stick

Cooking Surface, Smokeless

Interchangeable Plates: Sandwich Plates
Lower Grill Size: 23\*14.3cm
Upper Grill Size: 23\*14.3cm



### More Images









### **Product Description**

## Company Profile

## Specification

Power

230V~2000W,

220V~1830W

110/120V~1260W~1680W

Plate 4 slice grill

Open 180 °
OEM Yes



easy to clean
different plates
non-stick coating

heats food fast and evenly









#### **FAQ**

## 1. Are you factory?

yes, we are factory.

2.Do you present free sample?

Yes, we present free sample.

3.Can we use oem our own logo for machine and packing?

Yes, OEM is acceptable.

4. What is the lead time for mass production?

The lead time is 30-45 days.

5. How do you guarantee your products quality?

100% inspection before shipping.

6. What 's the guarantee after shippment?

1 year guarantee

#### Contact:

Ada Tang

wechat: 15058859744



Zhejiang Newle Electric Appliance Co., Ltd.



15355158390



amy@newlechina.com



airfryerfactory.com