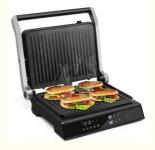

## Specification

Power

230V~2000W,

220V~1830W

110/120V~1260W~1680W

Plate 4 slice grill

Open 180 °
OEM Yes

easy to clean
different plates
non-stick coating

heats food fast and evenly