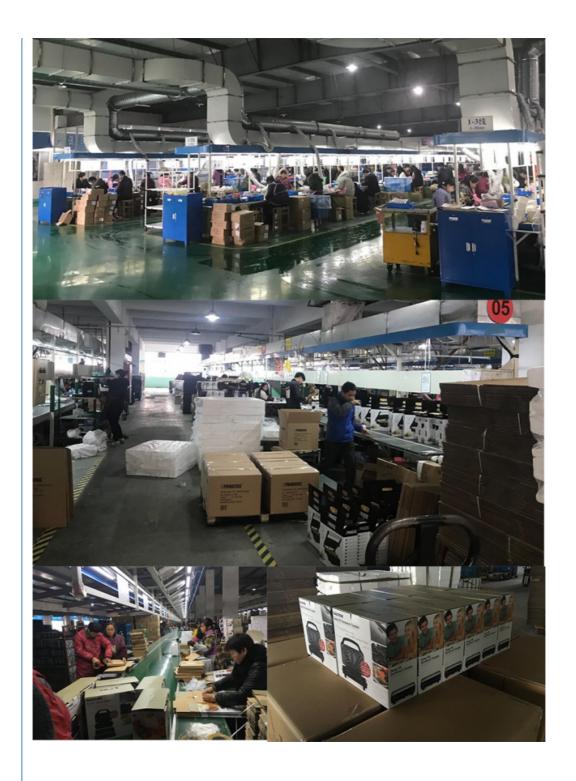

y: 360000 Piece/Pieces per Month Electric Mini

Portable Grill



### **Product Specification**

 After-sales Service Free Spare Parts Provided:

Warranty: 1 Year, 1 Year
Application: Household
Power Source: Electric
App-Controlled: Yes
Private Mold: Yes

Type: Electric Contact Grill

Material: Aluminum, Aluminium Alloy

Non-Stick Material: PTFE

• Function: Dismountable Oil Collector, Non-Stick

Cooking Surface, Smokeless

Interchangeable Plates: Sandwich Plates
Lower Grill Size: 23\*14.3cm
Upper Grill Size: 23\*14.3cm



### More Images









### **Product Description**

## Company Profile

## Specification

Power

230V~2000W,

220V~1830W

110/120V~1260W~1680W

Plate 4 slice grill

Open 180 °
OEM Yes



easy to clean
different plates
non-stick coating

heats food fast and evenly









#### **FAQ**

## 1. Are you factory?

yes, we are factory.

2.Do you present free sample?

Yes, we present free sample.

3.Can we use oem our own logo for machine and packing?

Yes, OEM is acceptable.

4. What is the lead time for mass production?

The lead time is 30-45 days.

5. How do you guarantee your products quality?

100% inspection before shipping.

6. What 's the guarantee after shippment?

1 year guarantee

#### Contact:

Ada Tang

wechat: 15058859744



Zhejiang Newle Electric Appliance Co., Ltd.



15355158390



amy@newlechina.com



airfryerfactory.com