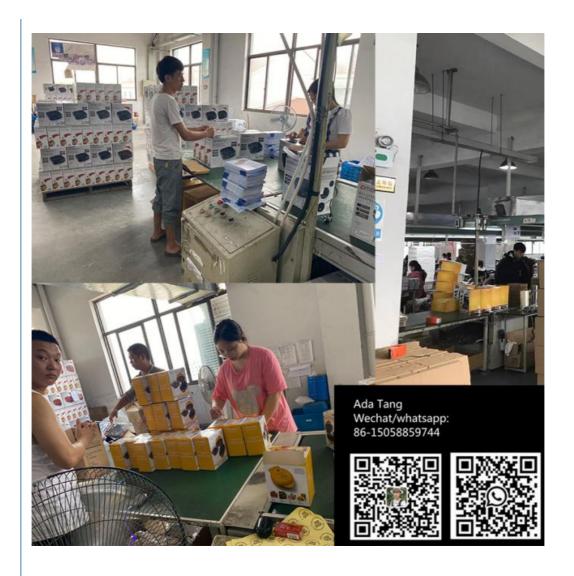

ity: 360000 Piece/Pieces per Month Electric Mini

Portable Grill



### **Product Specification**

 After-sales Service Free Spare Parts Provided:

Warranty: 1 Year, 1 Year
Application: Household
Power Source: Electric
App-Controlled: Yes
Private Mold: Yes

Type: Electric Contact Grill

Material: Aluminum, Aluminium Alloy

Non-Stick Material: PTFE

• Function: Dismountable Oil Collector, Non-Stick

Cooking Surface, Smokeless

Interchangeable Plates: Sandwich Plates
Lower Grill Size: 23\*14.3cm
Upper Grill Size: 23\*14.3cm



### More Images









### **Product Description**

## Company Profile

## Specification

Power

230V~2000W,

220V~1830W

110/120V~1260W~1680W

Plate 4 slice grill

Open 180 °
OEM Yes



easy to clean
different plates
non-stick coating

heats food fast and evenly









#### **FAQ**

## 1. Are you factory?

yes, we are factory.

2.Do you present free sample?

Yes, we present free sample.

3.Can we use oem our own logo for machine and packing?

Yes, OEM is acceptable.

4. What is the lead time for mass production?

The lead time is 30-45 days.

5. How do you guarantee your products quality?

100% inspection before shipping.

6. What 's the guarantee after shippment?

1 year guarantee

#### Contact:

Ada Tang

wechat: 15058859744



Zhejiang Newle Electric Appliance Co., Ltd.



15355158390



amy@newlechina.com



airfryerfactory.com