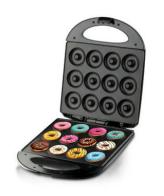

# 12pcs 12 Holes Waffle Sandwich Makers Household 3 In 1 **Multifunction**

## **Product Specification**

| After-sales Service     Provided:   | Free Spare Parts, Onsite Installation, Return<br>And Replacement, None, Field Maintenance<br>And Repair Service, Overseas Call Centers    |
|-------------------------------------|-------------------------------------------------------------------------------------------------------------------------------------------|
| Warranty:                           | 1 Year, 1 Year                                                                                                                            |
| <ul> <li>Application:</li> </ul>    | Hotel, Household                                                                                                                          |
| Power Source:                       | Electric                                                                                                                                  |
| <ul> <li>App-Controlled:</li> </ul> | Yes                                                                                                                                       |
| <ul> <li>Private Mold:</li> </ul>   | Yes                                                                                                                                       |
| Interchangeable Plates:             | Grilling / Panini Press Plates, Sandwich<br>Plates, Donuts                                                                                |
| • Feature:                          | Adjustable Thermostat, Built-In Cord Wrap,<br>Cool Touch Exterior, Non-Stick Cooking<br>Surface, Browning Control, Mini Portable<br>Grill |
| • Power (W):                        | 850                                                                                                                                       |
| • Voltage (V):                      | 220                                                                                                                                       |
| • Type:                             | Belgian Waffle Maker                                                                                                                      |