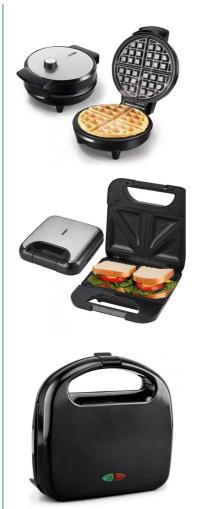

# 12pcs 12 Holes Waffle Sandwich Makers Household 3 In 1 **Multifunction**

# Specification

| Power  | 750W                             |
|--------|----------------------------------|
| 3 IN 1 | waffle, grill and sandwich plate |
| OEM    | Yes                              |

\_