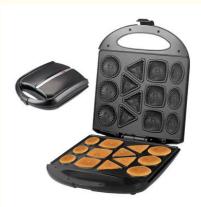

# 12pcs 12 Holes Waffle Sandwich Makers Household 3 In 1 **Multifunction**

## **Product Specification**

| After-sales Service     Provided:   | Free Spare Parts, Onsite Installation, Return<br>And Replacement, None, Field Maintenance<br>And Repair Service, Overseas Call Centers    |
|-------------------------------------|-------------------------------------------------------------------------------------------------------------------------------------------|
| Warranty:                           | 1 Year, 1 Year                                                                                                                            |
| <ul> <li>Application:</li> </ul>    | Hotel, Household                                                                                                                          |
| Power Source:                       | Electric                                                                                                                                  |
| <ul> <li>App-Controlled:</li> </ul> | Yes                                                                                                                                       |
| <ul> <li>Private Mold:</li> </ul>   | Yes                                                                                                                                       |
| Interchangeable Plates:             | Grilling / Panini Press Plates, Sandwich<br>Plates, Donuts                                                                                |
| • Feature:                          | Adjustable Thermostat, Built-In Cord Wrap,<br>Cool Touch Exterior, Non-Stick Cooking<br>Surface, Browning Control, Mini Portable<br>Grill |
| • Power (W):                        | 850                                                                                                                                       |
| • Voltage (V):                      | 220                                                                                                                                       |
| • Type:                             | Belgian Waffle Maker                                                                                                                      |