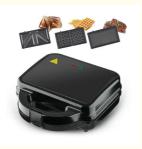

# Multifunction 9 7 8 6 5 4 3 In 1 Detachable Electric Mini Waffle Maker Breakfast Bread

Power Source: ElectricApp-Controlled: YesPrivate Mold: Yes

• Interchangeable Plates: Grilling / Panini Press Plates, Sandwich

Plates, Donuts

• Feature: Adjustable Thermostat, Built-In Cord Wrap,

Cool Touch Exterior, Non-Stick Cooking Surface, Browning Control, Mini Portable

# Specification

Power 750W

3 IN 1 waffle, grill and sandwich plate

OEM Yes

Workshop