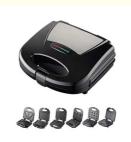

# Multifunction 9 7 8 6 5 4 3 In 1 Detachable Electric Mini Waffle Maker Breakfast Bread

Power Source: ElectricApp-Controlled: YesPrivate Mold: Yes

• Interchangeable Plates: Grilling / Panini Press Plates, Sandwich

Plates, Donuts

• Feature: Adjustable Thermostat, Built-In Cord Wrap,

Cool Touch Exterior, Non-Stick Cooking Surface, Browning Control, Mini Portable

Grill

Power (W): 850Voltage (V): 220

Type: Belgian Waffle Maker