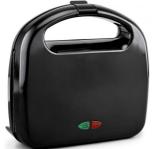

# Multifunction 9 7 8 6 5 4 3 In 1 Detachable Electric Mini Waffle Maker Breakfast Bread

Grill

Power (W): 850Voltage (V): 220

Type: Belgian Waffle Maker