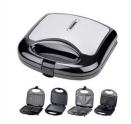

Power Source: ElectricApp-Controlled: YesPrivate Mold: Yes

• Interchangeable Plates: Grilling / Panini Press Plates, Sandwich

Plates, Donuts

• Feature: Adjustable Thermostat, Built-In Cord Wrap,

Cool Touch Exterior, Non-Stick Cooking Surface, Browning Control, Mini Portable

Grill

Power (W): 850Voltage (V): 220

Type: Belgian Waffle Maker