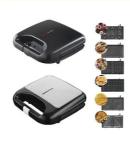

# Multifunction 9 7 8 6 5 4 3 In 1 Detachable Electric Mini Waffle Maker Breakfast Bread

Power Source: ElectricApp-Controlled: YesPrivate Mold: Yes

• Interchangeable Plates: Grilling / Panini Press Plates, Sandwich

Plates, Donuts

• Feature: Adjustable Thermostat, Built-In Cord Wrap,

Cool Touch Exterior, Non-Stick Cooking Surface, Browning Control, Mini Portable

# Specification

Power 750W

3 IN 1 waffle, grill and sandwich plate

OEM Yes

Workshop