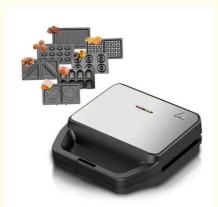

# Multifunction 9 7 8 6 5 4 3 In 1 Detachable Electric Mini Waffle Maker Breakfast Bread

Power Source: ElectricApp-Controlled: YesPrivate Mold: Yes

• Interchangeable Plates: Grilling / Panini Press Plates, Sandwich

Plates, Donuts

• Feature: Adjustable Thermostat, Built-In Cord Wrap,

Cool Touch Exterior, Non-Stick Cooking Surface, Browning Control, Mini Portable

# Specification

Power 750W

3 IN 1 waffle, grill and sandwich plate

OEM Yes

Workshop