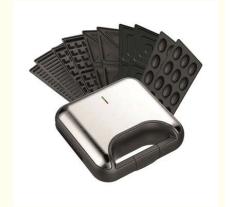

# Multifunction 9 7 8 6 5 4 3 In 1 Detachable Electric Mini Waffle Maker Breakfast Bread

Power Source: ElectricApp-Controlled: YesPrivate Mold: Yes

• Interchangeable Plates: Grilling / Panini Press Plates, Sandwich

Plates, Donuts

• Feature: Adjustable Thermostat, Built-In Cord Wrap,

Cool Touch Exterior, Non-Stick Cooking Surface, Browning Control, Mini Portable

# Specification

Power 750W

3 IN 1 waffle, grill and sandwich plate

OEM Yes

Workshop