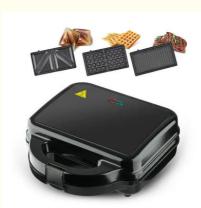

Power Source: ElectricApp-Controlled: YesPrivate Mold: Yes

• Interchangeable Plates: Grilling / Panini Press Plates, Sandwich

Plates, Donuts

• Feature: Adjustable Thermostat, Built-In Cord Wrap,

Cool Touch Exterior, Non-Stick Cooking Surface, Browning Control, Mini Portable

Grill

Power (W): 850Voltage (V): 220

Type: Belgian Waffle Maker

# Specification

Power 750W

3 IN 1 waffle, grill and sandwich plate

OEM Yes

Workshop