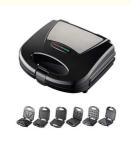

# 7 5 3 In 1 Mini Electric Waffle Sandwich Makers Non Stick Multifunction Changeable Plates

Power Source: ElectricApp-Controlled: YesPrivate Mold: Yes

• Interchangeable Plates: Grilling / Panini Press Plates, Sandwich

Plates, Donuts

• Feature: Adjustable Thermostat, Built-In Cord Wrap,

Cool Touch Exterior, Non-Stick Cooking Surface, Browning Control, Mini Portable