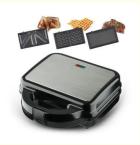

Power Source: ElectricApp-Controlled: YesPrivate Mold: Yes

• Interchangeable Plates: Grilling / Panini Press Plates, Sandwich

Plates, Donuts

• Feature: Adjustable Thermostat, Built-In Cord Wrap,

Cool Touch Exterior, Non-Stick Cooking Surface, Browning Control, Mini Portable

Grill

Power (W): 850Voltage (V): 220

Type: Belgian Waffle Maker

# Specification

Power 750W

3 IN 1 waffle, grill and sandwich plate

OEM Yes

Workshop