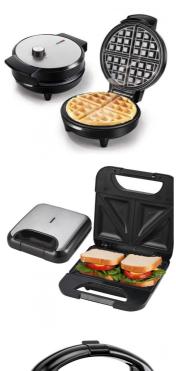

# 7 5 3 In 1 Mini Electric Waffle Sandwich Makers Non Stick Multifunction Changeable Plates

Power Source: ElectricApp-Controlled: YesPrivate Mold: Yes

• Interchangeable Plates: Grilling / Panini Press Plates, Sandwich

Plates, Donuts

• Feature: Adjustable Thermostat, Built-In Cord Wrap,

Cool Touch Exterior, Non-Stick Cooking Surface, Browning Control, Mini Portable

# Specification

Power 750W

3 IN 1 waffle, grill and sandwich plate

OEM Yes

Workshop