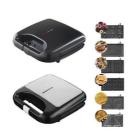

Power Source: ElectricApp-Controlled: YesPrivate Mold: Yes

• Interchangeable Plates: Grilling / Panini Press Plates, Sandwich

Plates, Donuts

• Feature: Adjustable Thermostat, Built-In Cord Wrap,

Cool Touch Exterior, Non-Stick Cooking Surface, Browning Control, Mini Portable

Grill

Power (W): 850Voltage (V): 220

Type: Belgian Waffle Maker

# Specification

Power 750W

3 IN 1 waffle, grill and sandwich plate

OEM Yes

Workshop