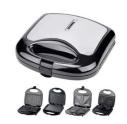

# 7 5 3 In 1 Mini Electric Waffle Sandwich Makers Non Stick Multifunction Changeable Plates

Power Source: ElectricApp-Controlled: YesPrivate Mold: Yes

• Interchangeable Plates: Grilling / Panini Press Plates, Sandwich

Plates, Donuts

• Feature: Adjustable Thermostat, Built-In Cord Wrap,

Cool Touch Exterior, Non-Stick Cooking Surface, Browning Control, Mini Portable