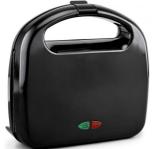

# 7 5 3 In 1 Mini Electric Waffle Sandwich Makers Non Stick Multifunction Changeable Plates

Grill

Power (W): 850Voltage (V): 220

Type: Belgian Waffle Maker