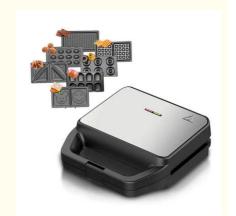

Power Source: ElectricApp-Controlled: YesPrivate Mold: Yes

• Interchangeable Plates: Grilling / Panini Press Plates, Sandwich

Plates, Donuts

• Feature: Adjustable Thermostat, Built-In Cord Wrap,

Cool Touch Exterior, Non-Stick Cooking Surface, Browning Control, Mini Portable

Grill

Power (W): 850Voltage (V): 220

Type: Belgian Waffle Maker

# Specification

Power 750W

3 IN 1 waffle, grill and sandwich plate

OEM Yes

Workshop