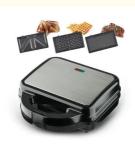

Power Source: ElectricApp-Controlled: YesPrivate Mold: Yes

• Interchangeable Plates: Grilling / Panini Press Plates, Sandwich

Plates, Donuts

• Feature: Adjustable Thermostat, Built-In Cord Wrap,

Cool Touch Exterior, Non-Stick Cooking Surface, Browning Control, Mini Portable

Grill

Power (W): 850Voltage (V): 220

Type: Belgian Waffle Maker

# Specification

Power 750W

3 IN 1 waffle, grill and sandwich plate

OEM Yes

Workshop