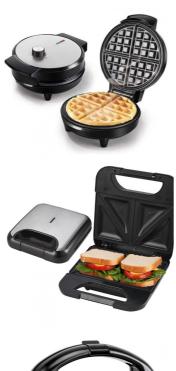

Power Source: ElectricApp-Controlled: YesPrivate Mold: Yes

• Interchangeable Plates: Grilling / Panini Press Plates, Sandwich

Plates, Donuts

• Feature: Adjustable Thermostat, Built-In Cord Wrap,

Cool Touch Exterior, Non-Stick Cooking Surface, Browning Control, Mini Portable

Grill

Power (W): 850Voltage (V): 220

Type: Belgian Waffle Maker

# Specification

Power 750W

3 IN 1 waffle, grill and sandwich plate

OEM Yes

Workshop