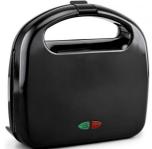

# Household 3 In 1 Hot Dog Cake Waffle Maker Machine Commercial

Grill

Power (W): 850Voltage (V): 220

Type: Belgian Waffle Maker