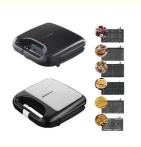

Power Source: ElectricApp-Controlled: YesPrivate Mold: Yes

• Interchangeable Plates: Grilling / Panini Press Plates, Sandwich

Plates, Donuts

• Feature: Adjustable Thermostat, Built-In Cord Wrap,

Cool Touch Exterior, Non-Stick Cooking Surface, Browning Control, Mini Portable

Grill

Power (W): 850Voltage (V): 220

Type: Belgian Waffle Maker

# Specification

Power 750W

3 IN 1 waffle, grill and sandwich plate

OEM Yes

Workshop