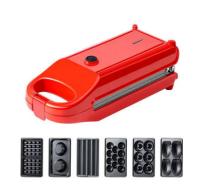

Power Source: ElectricApp-Controlled: YesPrivate Mold: Yes

• Interchangeable Plates: Grilling / Panini Press Plates, Sandwich

Plates, Donuts

• Feature: Adjustable Thermostat, Built-In Cord Wrap,

Cool Touch Exterior, Non-Stick Cooking Surface, Browning Control, Mini Portable

# Specification

Power 750W

3 IN 1 waffle, grill and sandwich plate

OEM Yes

Workshop