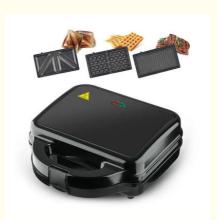

Power Source: ElectricApp-Controlled: YesPrivate Mold: Yes

• Interchangeable Plates: Grilling / Panini Press Plates, Sandwich

Plates, Donuts

• Feature: Adjustable Thermostat, Built-In Cord Wrap,

Cool Touch Exterior, Non-Stick Cooking Surface, Browning Control, Mini Portable

Grill

Power (W): 850Voltage (V): 220

Type: Belgian Waffle Maker