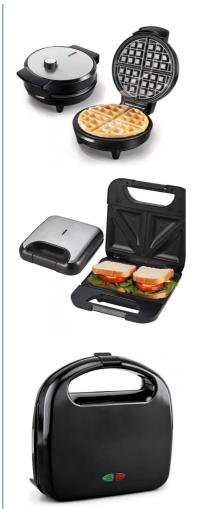

# 3 In 1 Mini Breakfast Waffle Sandwich Makers Detachable Donut Cupcake Pop

360000 Piece/Pieces per Month Electric Mini

#### **Product Description**

3 In 1 Mini Breakfast Toaster Sandwich Donet Cup Cake Pop Electric Waffle Maker Machine Waffle Iron Detachable Company Profile