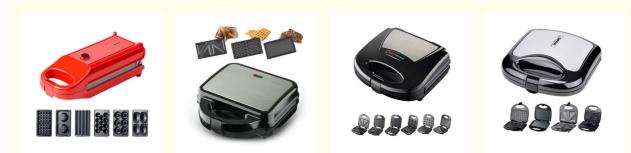

# 3 In 1 Mini Breakfast Waffle Sandwich Makers Detachable Donut Cupcake Pop

360000 Piece/Pieces per Month Electric Mini

## **Product Specification**

| After-sales Service     Provided:   | Free Spare Parts, Onsite Installation, Return<br>And Replacement, None, Field Maintenance<br>And Repair Service, Overseas Call Centers    |
|-------------------------------------|-------------------------------------------------------------------------------------------------------------------------------------------|
| • Warranty:                         | 1 Year, 1 Year                                                                                                                            |
| <ul> <li>Application:</li> </ul>    | Hotel, Household                                                                                                                          |
| • Power Source:                     | Electric                                                                                                                                  |
| <ul> <li>App-Controlled:</li> </ul> | Yes                                                                                                                                       |
| Private Mold:                       | Yes                                                                                                                                       |
| Interchangeable Plates:             | Grilling / Panini Press Plates, Sandwich Plates, Donuts                                                                                   |
| • Feature:                          | Adjustable Thermostat, Built-In Cord Wrap,<br>Cool Touch Exterior, Non-Stick Cooking<br>Surface, Browning Control, Mini Portable<br>Grill |
| • Power (W):                        | 850                                                                                                                                       |
| • Voltage (V):                      | 220                                                                                                                                       |
| • Type:                             | Belgian Waffle Maker                                                                                                                      |

#### **Product Description**

3 In 1 Mini Breakfast Toaster Sandwich Donet Cup Cake Pop Electric Waffle Maker Machine Waffle Iron Detachable Company Profile