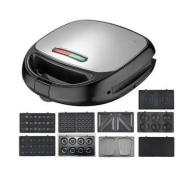

# 3 In 1 Mini Breakfast Waffle Sandwich Makers Detachable Donut Cupcake Pop

360000 Piece/Pieces per Month Electric Mini

## **Product Specification**

| After-sales Service     Provided:   | Free Spare Parts, Onsite Installation, Return<br>And Replacement, None, Field Maintenance<br>And Repair Service, Overseas Call Centers    |
|-------------------------------------|-------------------------------------------------------------------------------------------------------------------------------------------|
| • Warranty:                         | 1 Year, 1 Year                                                                                                                            |
| <ul> <li>Application:</li> </ul>    | Hotel, Household                                                                                                                          |
| • Power Source:                     | Electric                                                                                                                                  |
| <ul> <li>App-Controlled:</li> </ul> | Yes                                                                                                                                       |
| Private Mold:                       | Yes                                                                                                                                       |
| Interchangeable Plates:             | Grilling / Panini Press Plates, Sandwich Plates, Donuts                                                                                   |
| • Feature:                          | Adjustable Thermostat, Built-In Cord Wrap,<br>Cool Touch Exterior, Non-Stick Cooking<br>Surface, Browning Control, Mini Portable<br>Grill |
| • Power (W):                        | 850                                                                                                                                       |
| • Voltage (V):                      | 220                                                                                                                                       |
| • Type:                             | Belgian Waffle Maker                                                                                                                      |

#### **Product Description**

3 In 1 Mini Breakfast Toaster Sandwich Donet Cup Cake Pop Electric Waffle Maker Machine Waffle Iron Detachable Company Profile