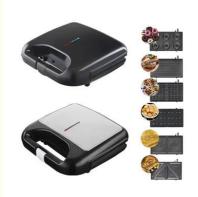

# 3 In 1 Mini Breakfast Waffle Sandwich Makers Detachable Donut Cupcake Pop

360000 Piece/Pieces per Month Electric Mini

## **Product Specification**

| After-sales Service     Provided:   | Free Spare Parts, Onsite Installation, Return<br>And Replacement, None, Field Maintenance<br>And Repair Service, Overseas Call Centers    |
|-------------------------------------|-------------------------------------------------------------------------------------------------------------------------------------------|
| • Warranty:                         | 1 Year, 1 Year                                                                                                                            |
| <ul> <li>Application:</li> </ul>    | Hotel, Household                                                                                                                          |
| • Power Source:                     | Electric                                                                                                                                  |
| <ul> <li>App-Controlled:</li> </ul> | Yes                                                                                                                                       |
| Private Mold:                       | Yes                                                                                                                                       |
| Interchangeable Plates:             | Grilling / Panini Press Plates, Sandwich Plates, Donuts                                                                                   |
| • Feature:                          | Adjustable Thermostat, Built-In Cord Wrap,<br>Cool Touch Exterior, Non-Stick Cooking<br>Surface, Browning Control, Mini Portable<br>Grill |
| • Power (W):                        | 850                                                                                                                                       |
| • Voltage (V):                      | 220                                                                                                                                       |
| • Type:                             | Belgian Waffle Maker                                                                                                                      |

#### **Product Description**

3 In 1 Mini Breakfast Toaster Sandwich Donet Cup Cake Pop Electric Waffle Maker Machine Waffle Iron Detachable Company Profile