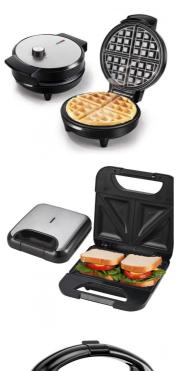

Warranty: 1 Year, 1 YearApplication: Hotel, Household

Power Source: ElectricApp-Controlled: YesPrivate Mold: Yes

• Interchangeable Plates: Grilling / Panini Press Plates, Sandwich

Plates, Donuts

• Feature: Adjustable Thermostat, Built-In Cord Wrap,

# Specification

Power 750W

3 IN 1 waffle, grill and sandwich plate

OEM Yes

Workshop