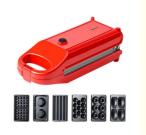

Warranty: 1 Year, 1 YearApplication: Hotel, Household

Power Source: ElectricApp-Controlled: YesPrivate Mold: Yes

• Interchangeable Plates: Grilling / Panini Press Plates, Sandwich

Plates, Donuts

• Feature: Adjustable Thermostat, Built-In Cord Wrap,

# Specification

Power 750W

3 IN 1 waffle, grill and sandwich plate

OEM Yes

Workshop