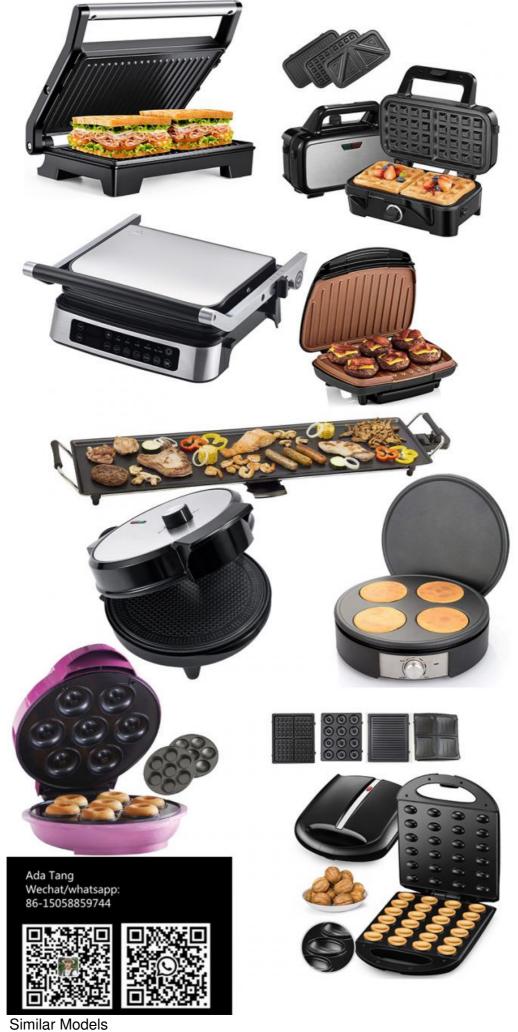

le Grill



## **Product Specification**

After-sales Service Provided:
Free Spare Parts, Onsite Installation, Return And Replacement, None, Field Maintenance

And Replacement, None, Field Maintenance And Repair Service, Overseas Call Centers

Warranty: 1 Year, 1 YearApplication: Hotel, Household

Power Source: ElectricApp-Controlled: YesPrivate Mold: Yes

• Interchangeable Plates: Grilling / Panini Press Plates, Sandwich

Plates, Donuts

• Feature: Adjustable Thermostat, Built-In Cord Wrap,

Cool Touch Exterior, Non-Stick Cooking Surface, Browning Control, Mini Portable

Grill

Power (W): 850Voltage (V): 220

Type: Belgian Waffle Maker



#### More Images









## **Product Description**

# Company Profile

# Specification

Power 750W

3 IN 1 waffle, grill and sandwich plate

OEM Yes







Workshop







#### **FAQ**

## 1. Are you factory?

yes, we are factory.

2.Do you present free sample?

Yes, we present free sample.

3. Can we use oem our own logo for machine and packing?

Yes, OEM is acceptable.

4. What is the lead time for mass production?

The lead time is 30-45 days.

5. How do you guarantee your products quality?

100% inspection before shipping.

6. What 's the guarantee after shippment?

1 year guarantee

## **Contact:**

Ada Tang

wechat Whatsapp: 86 15058859744



**Zhejiang Newle Electric Appliance Co., Ltd.**