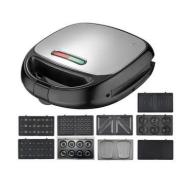

Power Source: ElectricApp-Controlled: YesPrivate Mold: Yes

• Interchangeable Plates: Grilling / Panini Press Plates, Sandwich

Plates, Donuts

• Feature: Adjustable Thermostat, Built-In Cord Wrap,

Cool Touch Exterior, Non-Stick Cooking Surface, Browning Control, Mini Portable

## Specification

Power 750W

3 IN 1 waffle, grill and sandwich plate

OEM Yes

Workshop