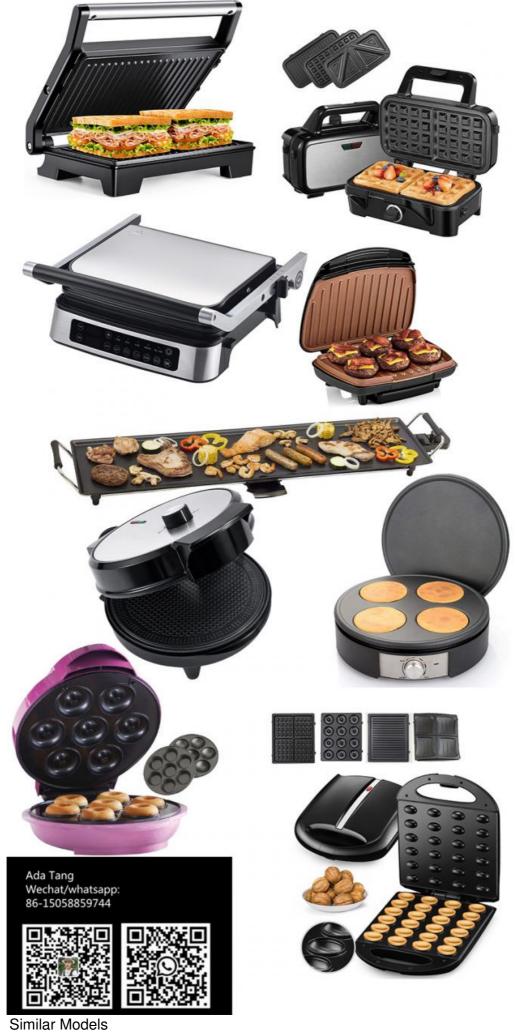

Pieces per Month Electric Mini

Portable Grill



### **Product Specification**

After-sales Service Provided:
Free Spare Parts, Onsite Installation, Return And Replacement, None, Field Maintenance

And Repair Service, Overseas Call Centers

Warranty: 1 Year, 1 YearApplication: Hotel, Household

Power Source: ElectricApp-Controlled: YesPrivate Mold: Yes

• Interchangeable Plates: Grilling / Panini Press Plates, Sandwich

Plates, Donuts

• Feature: Adjustable Thermostat, Built-In Cord Wrap,

Cool Touch Exterior, Non-Stick Cooking Surface, Browning Control, Mini Portable

Grill

Power (W): 850Voltage (V): 220

Type: Belgian Waffle Maker



### More Images









### **Product Description**

## Company Profile

## Specification

Power 750W

3 IN 1 waffle, grill and sandwich plate

OEM Yes







Workshop







### **FAQ**

### 1. Are you factory?

yes, we are factory.

2.Do you present free sample?

Yes, we present free sample.

3. Can we use oem our own logo for machine and packing?

Yes, OEM is acceptable.

4. What is the lead time for mass production?

The lead time is 30-45 days.

5. How do you guarantee your products quality?

100% inspection before shipping.

6. What 's the guarantee after shippment?

1 year guarantee

### **Contact:**

Ada Tang

wechat Whatsapp: 86 15058859744



**Zhejiang Newle Electric Appliance Co., Ltd.**