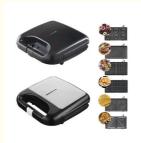

# 4 3 In 1 Mini Waffle Sandwich Makers Breakfast Toaster 850W

Power Source: ElectricApp-Controlled: YesPrivate Mold: Yes

• Interchangeable Plates: Grilling / Panini Press Plates, Sandwich

Plates, Donuts

• Feature: Adjustable Thermostat, Built-In Cord Wrap,

Cool Touch Exterior, Non-Stick Cooking Surface, Browning Control, Mini Portable

## Specification

Power 750W

3 IN 1 waffle, grill and sandwich plate

OEM Yes

Workshop