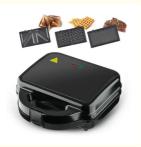

Power Source: ElectricApp-Controlled: YesPrivate Mold: Yes

• Interchangeable Plates: Grilling / Panini Press Plates, Sandwich

Plates, Donuts

• Feature: Adjustable Thermostat, Built-In Cord Wrap,

Cool Touch Exterior, Non-Stick Cooking Surface, Browning Control, Mini Portable

## Specification

Power 750W

3 IN 1 waffle, grill and sandwich plate

OEM Yes

Workshop