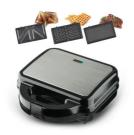

Power Source: ElectricApp-Controlled: YesPrivate Mold: Yes

• Interchangeable Plates: Grilling / Panini Press Plates, Sandwich

Plates, Donuts

• Feature: Adjustable Thermostat, Built-In Cord Wrap,

Cool Touch Exterior, Non-Stick Cooking Surface, Browning Control, Mini Portable

## Specification

Power 750W

3 IN 1 waffle, grill and sandwich plate

OEM Yes

Workshop