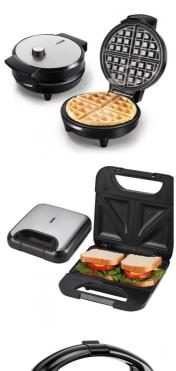

Power Source: ElectricApp-Controlled: YesPrivate Mold: Yes

• Interchangeable Plates: Grilling / Panini Press Plates, Sandwich

Plates, Donuts

• Feature: Adjustable Thermostat, Built-In Cord Wrap,

Cool Touch Exterior, Non-Stick Cooking Surface, Browning Control, Mini Portable

## Specification

Power 750W

3 IN 1 waffle, grill and sandwich plate

OEM Yes

Workshop