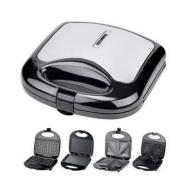

# 4 3 In 1 Mini Waffle Sandwich Makers Breakfast Toaster 850W

Power Source: ElectricApp-Controlled: YesPrivate Mold: Yes

• Interchangeable Plates: Grilling / Panini Press Plates, Sandwich

Plates, Donuts

• Feature: Adjustable Thermostat, Built-In Cord Wrap,

Cool Touch Exterior, Non-Stick Cooking Surface, Browning Control, Mini Portable

Grill

Power (W): 850Voltage (V): 220

Type: Belgian Waffle Maker