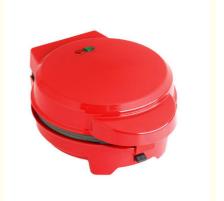

# Round 3 In 1 Mini Waffle Stick Maker Cup Cake Pop Electric

Grill

Power (W): 850Voltage (V): 220

Type: Belgian Waffle Maker