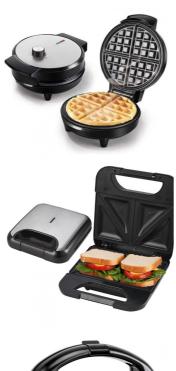

Power Source: ElectricApp-Controlled: YesPrivate Mold: Yes

• Interchangeable Plates: Grilling / Panini Press Plates, Sandwich

Plates, Donuts

• Feature: Adjustable Thermostat, Built-In Cord Wrap,

Cool Touch Exterior, Non-Stick Cooking Surface, Browning Control, Mini Portable

# Specification

Power 750W

3 IN 1 waffle, grill and sandwich plate

OEM Yes

Workshop