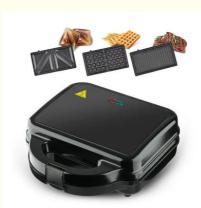

Power Source: ElectricApp-Controlled: YesPrivate Mold: Yes

• Interchangeable Plates: Grilling / Panini Press Plates, Sandwich

Plates, Donuts

• Feature: Adjustable Thermostat, Built-In Cord Wrap,

Cool Touch Exterior, Non-Stick Cooking Surface, Browning Control, Mini Portable

# Specification

Power 750W

3 IN 1 waffle, grill and sandwich plate

OEM Yes

Workshop