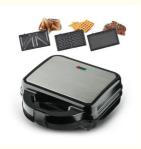

Power Source: ElectricApp-Controlled: YesPrivate Mold: Yes

• Interchangeable Plates: Grilling / Panini Press Plates, Sandwich

Plates, Donuts

• Feature: Adjustable Thermostat, Built-In Cord Wrap,

Cool Touch Exterior, Non-Stick Cooking Surface, Browning Control, Mini Portable

# Specification

Power 750W

3 IN 1 waffle, grill and sandwich plate

OEM Yes

Workshop