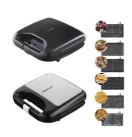

Power Source: ElectricApp-Controlled: YesPrivate Mold: Yes

• Interchangeable Plates: Grilling / Panini Press Plates, Sandwich

Plates, Donuts

• Feature: Adjustable Thermostat, Built-In Cord Wrap,

Cool Touch Exterior, Non-Stick Cooking Surface, Browning Control, Mini Portable

# Specification

Power 750W

3 IN 1 waffle, grill and sandwich plate

OEM Yes

Workshop