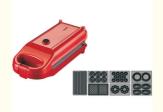

# Round 3 In 1 Mini Waffle Stick Maker Cup Cake Pop Electric

Power Source: ElectricApp-Controlled: YesPrivate Mold: Yes

• Interchangeable Plates: Grilling / Panini Press Plates, Sandwich

Plates, Donuts

• Feature: Adjustable Thermostat, Built-In Cord Wrap,

Cool Touch Exterior, Non-Stick Cooking Surface, Browning Control, Mini Portable