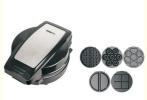

Power Source: ElectricApp-Controlled: YesPrivate Mold: Yes

• Interchangeable Plates: Grilling / Panini Press Plates, Sandwich

Plates, Donuts

• Feature: Adjustable Thermostat, Built-In Cord Wrap,

Cool Touch Exterior, Non-Stick Cooking Surface, Browning Control, Mini Portable

# Specification

Power 750W

3 IN 1 waffle, grill and sandwich plate

OEM Yes

Workshop