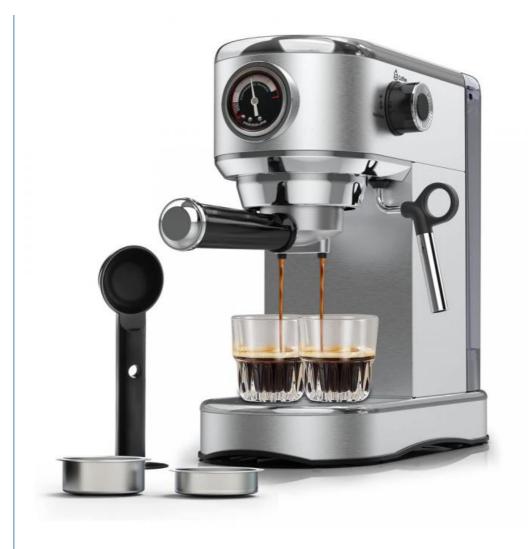

## Product Description

| Espresso | Coffee | Maker |
|----------|--------|-------|

## Features:

- 1. Transparent removable water tank.
- 2. 15/30 bar Pump
- 3. Hot water forcup cleaning
- 4. Steam for milk frother
- 5. Top warming plate for cup warming
- 6. One-touch control panel with illumination.
- 7. Autoshut off / energy saving

#### Specification:

| Name                | Espresso Coffee Machine Italian Caffe Machines Espresso Coffee<br>Expresso Machine                    |
|---------------------|-------------------------------------------------------------------------------------------------------|
| Power               | 1450W                                                                                                 |
| Water Tank Capacity | 3L                                                                                                    |
| Function            | Compatible with coffee powder or coffee pod. Make espresso and cappuccino preparation quick and easy. |
| Certification       | CE EMC LVD CB LFGB RoHS                                                                               |
|                     |                                                                                                       |