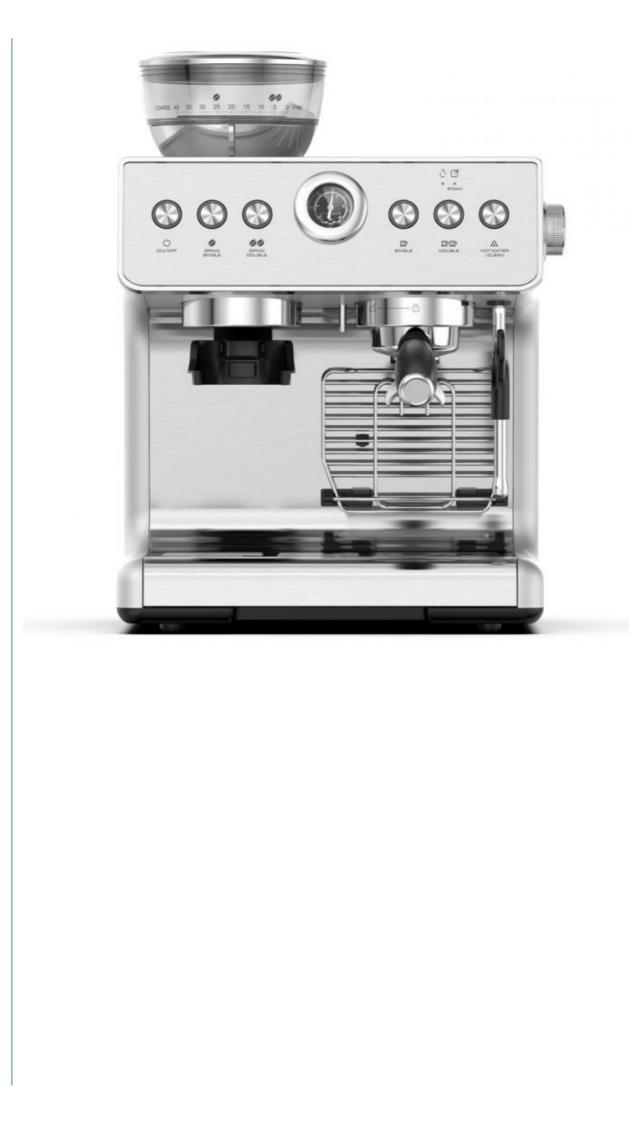

### **Product Specification**

| <ul> <li>Capacity (Cup):</li> </ul>                   | 3L                                                                                                                                                                        |
|-------------------------------------------------------|---------------------------------------------------------------------------------------------------------------------------------------------------------------------------|
| • Dimensions (L X W X H (Inches):                     | 18*7.5*18                                                                                                                                                                 |
| <ul> <li>Housing Material:</li> </ul>                 | Stainless Steel                                                                                                                                                           |
| • Power (W):                                          | 1450                                                                                                                                                                      |
| • Voltage (V):                                        | 220                                                                                                                                                                       |
| <ul> <li>After-sales Service<br/>Provided:</li> </ul> | Free Spare Parts                                                                                                                                                          |
| Warranty:                                             | 1 Year                                                                                                                                                                    |
| • Type:                                               | Semi-automatic Coffee Machine                                                                                                                                             |
| • Function:                                           | Programmable, Temprature Control, Single<br>Service, Brew System, Hot Water System,<br>Adjustable Grinder Settings, Touch Screen<br>Display, With Milk Box, Self-cleaning |
| <ul> <li>Application:</li> </ul>                      | Household                                                                                                                                                                 |
| <ul> <li>Power Source:</li> </ul>                     | Electric                                                                                                                                                                  |
| Ann Controllade                                       |                                                                                                                                                                           |

## Features:

- 1. Transparent removable water tank.
- 2. 15/30 bar Pump
- 3. Hot water forcup cleaning
- 4. Steam for milk frother
- 5. Top warming plate for cup warming
- 6. One-touch control panel with illumination.
- 7. Autoshut off / energy saving

#### Specification:

| Name                | Espresso Coffee Machine Italian Caffe Machines Espresso Coffee<br>Expresso Machine                    |
|---------------------|-------------------------------------------------------------------------------------------------------|
| Power               | 1450W                                                                                                 |
| Water Tank Capacity | 3L                                                                                                    |
| Function            | Compatible with coffee powder or coffee pod. Make espresso and cappuccino preparation quick and easy. |
| Certification       | CE EMC LVD CB LFGB RoHS                                                                               |
|                     |                                                                                                       |