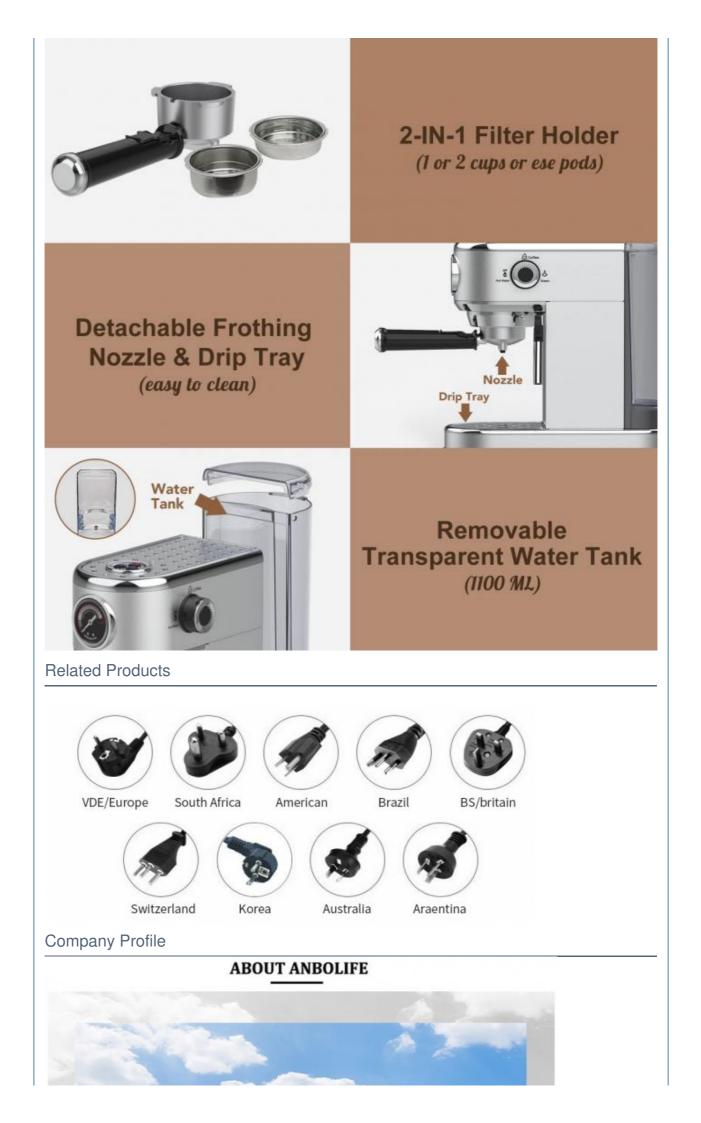

## Features:

- 1. Transparent removable water tank.
- 2. 15/30 bar Pump
- 3. Hot water forcup cleaning
- 4. Steam for milk frother
- 5. Top warming plate for cup warming
- 6. One-touch control panel with illumination.
- 7. Autoshut off / energy saving

## **Details Images**

Ningbo Anbo Group has been focused on a higher breakthrough in Professional Kitchen Appliances, has provided guests with more quality equipment and a better customer cooking experience to improve the quality of life. There are professional R&D Team, Engineering Group, QC Department, International Sales Department in our company. Please choose our products with confidence.