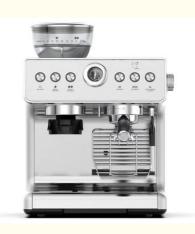

## Product Description

| Espresso | Coffee | Maker |
|----------|--------|-------|

## Features:

- 1. Transparent removable water tank.
- 2. 15/30 bar Pump
- 3. Hot water forcup cleaning
- 4. Steam for milk frother
- 5. Top warming plate for cup warming
- 6. One-touch control panel with illumination.
- 7. Autoshut off / energy saving