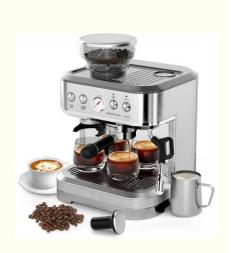

## 20 Bar Italian Espresso Smart Coffee Machine Automatic With Milk

## Product Description

| Espresso | Coffee | Maker |
|----------|--------|-------|

## Features:

- 1. Transparent removable water tank.
- 2. 15/30 bar Pump
- 3. Hot water forcup cleaning
- 4. Steam for milk frother
- 5. Top warming plate for cup warming
- 6. One-touch control panel with illumination.
- 7. Autoshut off / energy saving