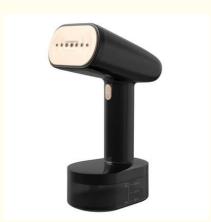

### **Product Description**

300ml 2200W clothes ironing Garment iron home appliance clothes dryer steam irons cordless electric iron

Product Name steam iron

Material PP + Die casting aluminium

Water Tank Capacity 360ml

Voltage/power rate 220-240V 50/60HZ 2200W/2600W/3000W

Optional function Anti calc,anti drip,auto shut off

Soleplate options Non stick, Ceramic, stainless steel

Plate size 23.7\*13cm

Dry
Spray
Variable steam
Vertical steam
Self-cleaning
Tip burst