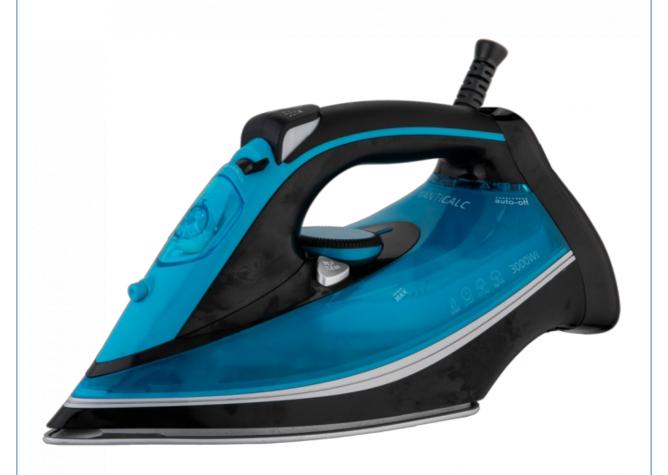

### **Product Specification**

 After-sales Service Free Spare Parts Provided:

• Warranty: 1 Year

Application: Hotel, Commercial, Household

Power Source: Electric
App-Controlled: NO
Private Mold: Yes
Type: Steam Iron
Soleplates Material: Ceramic
Function: Anti-Calc

Continuous Steam (g / Min):20
Cord Length (m): 2.1
Heat Up Time (min): 0.5
Ironing Time (min): 15
Water Tank Capacity (ml): 360

### **Product Description**

300ml 2200W clothes ironing Garment iron home appliance clothes dryer steam irons cordless electric iron

Product Name steam iron

Material PP + Die casting aluminium

Water Tank Capacity 360ml

Voltage/power rate 220-240V 50/60HZ 2200W/2600W/3000W

Optional function Anti calc,anti drip,auto shut off

Soleplate options Non stick, Ceramic, stainless steel

Plate size 23.7\*13cm

Dry
Spray
Variable steam
Vertical steam
Self-cleaning
Tip burst