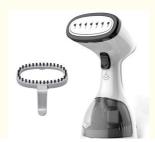

### **Product Description**

300ml 2200W clothes ironing Garment iron home appliance clothes dryer steam irons cordless electric iron

Product Name steam iron

Material PP + Die casting aluminium

Water Tank Capacity 360ml

Voltage/power rate 220-240V 50/60HZ 2200W/2600W/3000W

Optional function Anti calc,anti drip,auto shut off

Soleplate options Non stick, Ceramic, stainless steel

Plate size 23.7\*13cm

Dry
Spray
Variable steam
Vertical steam
Self-cleaning
Tip burst