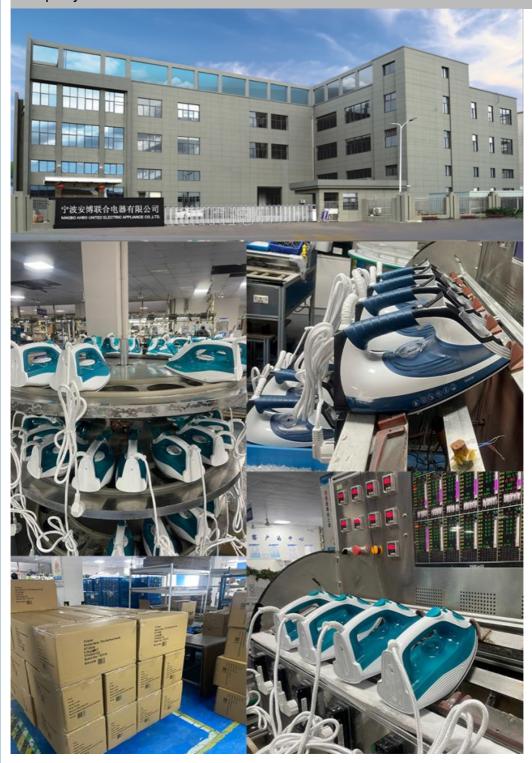

c

Continuous Steam (g / Min):20
Cord Length (m): 2.1
Heat Up Time (min): 0.5
Ironing Time (min): 15
Water Tank Capacity (ml): 360



### More Images









### **Product Description**

### **Product Description**

300ml 2200W clothes ironing Garment iron home appliance clothes dryer steam irons cordless electric iron

Product Name steam iron

Material PP + Die casting aluminium

Water Tank Capacity 360ml

Voltage/power rate 220-240V 50/60HZ 2200W/2600W/3000W

Optional function Anti calc,anti drip,auto shut off

Soleplate options Non stick, Ceramic, stainless steel

Plate size 23.7\*13cm





Dry
Spray
Variable steam
Vertical steam
Self-cleaning
Tip burst







### Certificate



### SGS

# VERIFICATION OF COMPLIANCE IN MEDICAL STATES AND ADMINISTRATION OF CO



# Company Introduction



## FAQ

### 1. Are you factory?

yes, we are factory Group for home appliance

### 2.Do you present free sample?

Yes, we present free sample.

#### $3.\mbox{Can}$ we use oem our own logo for machine and packing?

Yes, OEM is acceptable.

4. What is the lead time for mass production?

The lead time is 30-45 days.

5. How do you guarantee your products quality?

100% inspection before shipping.

6. What 's the guarantee after shippment?

1 year guarantee.

# **Contact:**

**Ada Tang** 

wechat:86-15058859744



Zhejiang Newle Electric Appliance Co., Ltd.



15355158390



amy@newlechina.com



airfryerfactory.com

789th, Qiming Road, Yinzhou District, Ningbo City