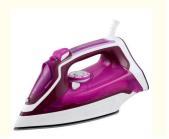

### **Product Description**

300ml 2200W clothes ironing Garment iron home appliance clothes dryer steam irons cordless electric iron

Product Name steam iron

Material PP + Die casting aluminium

Water Tank Capacity 360ml

Voltage/power rate 220-240V 50/60HZ 2200W/2600W/3000W

Optional function Anti calc,anti drip,auto shut off

Soleplate options Non stick, Ceramic, stainless steel

Plate size 23.7\*13cm

Dry
Spray
Variable steam
Vertical steam
Self-cleaning
Tip burst