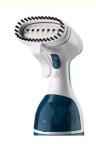

### **Product Description**

300ml 2200W clothes ironing Garment iron home appliance clothes dryer steam irons cordless electric iron

Product Name steam iron

Material PP + Die casting aluminium

Water Tank Capacity 360ml

Voltage/power rate 220-240V 50/60HZ 2200W/2600W/3000W

Optional function Anti calc,anti drip,auto shut off

Soleplate options Non stick, Ceramic, stainless steel

Plate size 23.7\*13cm

Dry
Spray
Variable steam
Vertical steam
Self-cleaning
Tip burst