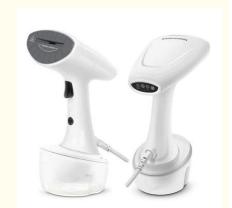

### **Product Description**

300ml 2200W clothes ironing Garment iron home appliance clothes dryer steam irons cordless electric iron

Product Name steam iron

Material PP + Die casting aluminium

Water Tank Capacity 360ml

Voltage/power rate 220-240V 50/60HZ 2200W/2600W/3000W

Optional function Anti calc,anti drip,auto shut off

Soleplate options Non stick, Ceramic, stainless steel

Plate size 23.7\*13cm

Dry
Spray
Variable steam
Vertical steam
Self-cleaning
Tip burst