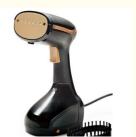

# Fast Heating Portable Handheld Fabric Steamer For Travel

2880PCS/5940PCS/6930PCS

300ml 2200W clothes ironing Garment iron home appliance clothes dryer steam irons

cordless electric iron

• Supply Ability: 450000 Piece/Pieces per Month iron clothes

### **Product Description**

300ml 2200W clothes ironing Garment iron home appliance clothes dryer steam irons cordless electric iron

Product Name steam iron

Material PP + Die casting aluminium

Water Tank Capacity 360ml