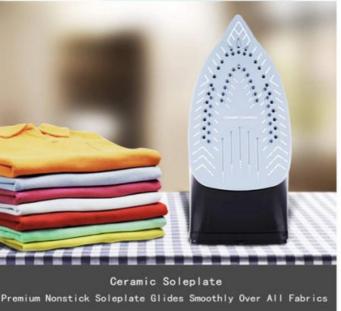

### **Product Specification**

 After-sales Service Free Spare Parts Provided:

i iovidod.

• Warranty: 1 Year

Application: Hotel, Commercial, Household

Power Source: Electric
App-Controlled: NO
Private Mold: Yes
Type: Steam Iron
Soleplates Material: Ceramic
Function: Anti-Calc
Continuous Steam (g / Min):20

Voltage/power rate 220-240V 50/60HZ 2200W/2600W/3000W

Optional function Anti calc,anti drip,auto shut off

Soleplate options Non stick, Ceramic, stainless steel

Plate size 23.7\*13cm

Dry
Spray
Variable steam
Vertical steam
Self-cleaning
Tip burst