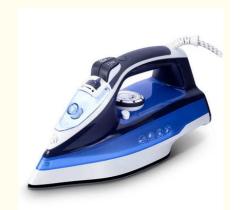

### **Product Specification**

 After-sales Service Free Spare Parts Provided:

i iovidod.

• Warranty: 1 Year

Application: Hotel, Commercial, Household

Power Source: Electric
App-Controlled: NO
Private Mold: Yes
Type: Steam Iron
Soleplates Material: Ceramic
Function: Anti-Calc
Continuous Steam (g / Min):20

Cord Length (m): 2.1
Heat Up Time (min): 0.5
Ironing Time (min): 15
Water Tank Capacity (ml): 360

### **Product Description**

300ml 2200W clothes ironing Garment iron home appliance clothes dryer steam irons cordless electric iron

Product Name steam iron

Material PP + Die casting aluminium

Water Tank Capacity 360ml

Voltage/power rate 220-240V 50/60HZ 2200W/2600W/3000W

Optional function Anti calc,anti drip,auto shut off

Soleplate options Non stick, Ceramic, stainless steel

Plate size 23.7\*13cm

Dry
Spray
Variable steam
Vertical steam
Self-cleaning
Tip burst