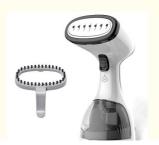

# Fast Heating Portable Handheld Fabric Steamer For Travel

2880PCS/5940PCS/6930PCS

300ml 2200W clothes ironing Garment iron home appliance clothes dryer steam irons

cordless electric iron

• Supply Ability: 450000 Piece/Pieces per Month iron clothes

### **Product Description**

300ml 2200W clothes ironing Garment iron home appliance clothes dryer steam irons cordless electric iron

Product Name steam iron

Material PP + Die casting aluminium

Water Tank Capacity 360ml