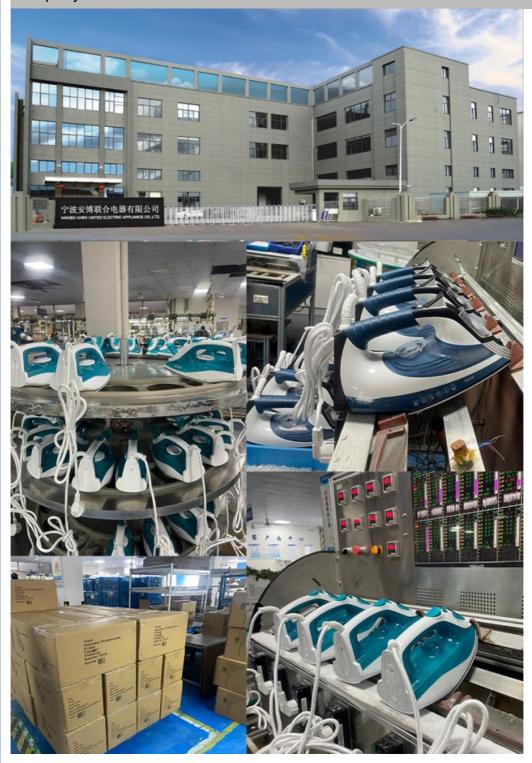

c
Continuous Steam (g / Min):20

Cord Length (m): 2.1
Heat Up Time (min): 0.5
Ironing Time (min): 15
Water Tank Capacity (ml): 360



### More Images









### **Product Description**

### **Product Description**

300ml 2200W clothes ironing Garment iron home appliance clothes dryer steam irons cordless electric iron

Product Name steam iron

Material PP + Die casting aluminium

Water Tank Capacity 360ml

Voltage/power rate 220-240V 50/60HZ 2200W/2600W/3000W

Optional function Anti calc,anti drip,auto shut off

Soleplate options Non stick, Ceramic, stainless steel

Plate size 23.7\*13cm





Dry
Spray
Variable steam
Vertical steam
Self-cleaning
Tip burst







### Certificate



### SGS

# VERIFICATION OF COMPLIANCE IN MEDICAL STATES AND ADMINISTRATION OF CO



# Company Introduction



## FAQ

### 1. Are you factory?

yes, we are factory Group for home appliance

### 2.Do you present free sample?

Yes, we present free sample.

#### $3.\mbox{Can}$ we use oem our own logo for machine and packing?

Yes, OEM is acceptable.

4. What is the lead time for mass production?

The lead time is 30-45 days.

5. How do you guarantee your products quality?

100% inspection before shipping.

6. What 's the guarantee after shippment?

1 year guarantee.

# **Contact:**

**Ada Tang** 

wechat:86-15058859744



Zhejiang Newle Electric Appliance Co., Ltd.



15355158390



amy@newlechina.com



airfryerfactory.com

789th, Qiming Road, Yinzhou District, Ningbo City