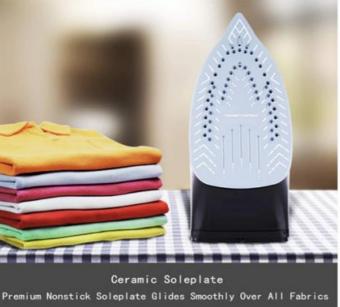

### **Product Specification**

 After-sales Service Free Spare Parts Provided:

i iovidod.

• Warranty: 1 Year

Application: Hotel, Commercial, Household

Power Source: Electric
App-Controlled: NO
Private Mold: Yes
Type: Steam Iron
Soleplates Material: Ceramic
Function: Anti-Calc

Voltage/power rate 220-240V 50/60HZ 2200W/2600W/3000W

Optional function Anti calc,anti drip,auto shut off

Soleplate options Non stick, Ceramic, stainless steel

Plate size 23.7\*13cm

Dry
Spray
Variable steam
Vertical steam
Self-cleaning
Tip burst