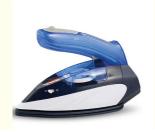

### **Product Specification**

 After-sales Service Free Spare Parts Provided:

i iovidod.

• Warranty: 1 Year

Application: Hotel, Commercial, Household

Power Source: Electric
App-Controlled: NO
Private Mold: Yes
Type: Steam Iron
Soleplates Material: Ceramic
Function: Anti-Calc

### **Product Description**

300ml 2200W clothes ironing Garment iron home appliance clothes dryer steam irons cordless electric iron

Product Name steam iron

Material PP + Die casting aluminium

Water Tank Capacity 360ml

Voltage/power rate 220-240V 50/60HZ 2200W/2600W/3000W

Optional function Anti calc,anti drip,auto shut off

Soleplate options Non stick, Ceramic, stainless steel

Plate size 23.7\*13cm

Dry
Spray
Variable steam
Vertical steam
Self-cleaning
Tip burst