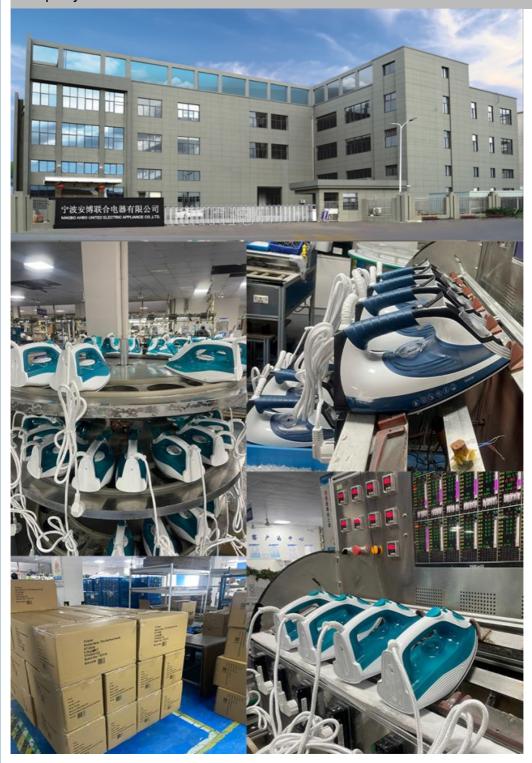

• Continuous Steam (g / Min):20

Cord Length (m): 2.1
Heat Up Time (min): 0.5
Ironing Time (min): 15
Water Tank Capacity (ml): 360



### More Images









### **Product Description**

### **Product Description**

300ml 2200W clothes ironing Garment iron home appliance clothes dryer steam irons cordless electric iron

Product Name steam iron

Material PP + Die casting aluminium

Water Tank Capacity 360ml

Voltage/power rate 220-240V 50/60HZ 2200W/2600W/3000W

Optional function Anti calc,anti drip,auto shut off

Soleplate options Non stick, Ceramic, stainless steel

Plate size 23.7\*13cm





Dry
Spray
Variable steam
Vertical steam
Self-cleaning
Tip burst







### Certificate



### SGS

# VERIFICATION OF COMPLIANCE IN MEDICAL STATES AND ADMINISTRATION OF CO



# Company Introduction



## FAQ

### 1. Are you factory?

yes, we are factory Group for home appliance

### 2.Do you present free sample?

Yes, we present free sample.

#### $3.\mbox{Can}$ we use oem our own logo for machine and packing?

Yes, OEM is acceptable.

4. What is the lead time for mass production?

The lead time is 30-45 days.

5. How do you guarantee your products quality?

100% inspection before shipping.

6. What 's the guarantee after shippment?

1 year guarantee.

# **Contact:**

**Ada Tang** 

wechat:86-15058859744



Zhejiang Newle Electric Appliance Co., Ltd.



15355158390



amy@newlechina.com



airfryerfactory.com

789th, Qiming Road, Yinzhou District, Ningbo City