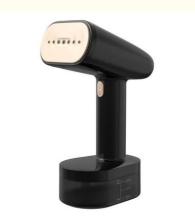

# Handheld Garment Steamer Vertical Travel Portable Mini Clothes Steamer With Pump

### **Product Description**

300ml 2200W clothes ironing Garment iron home appliance clothes dryer steam irons cordless electric iron

Product Name steam iron

Material PP + Die casting aluminium

Water Tank Capacity 360ml