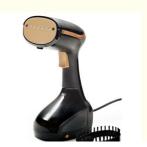

# Handheld Garment Steamer Vertical Travel Portable Mini Clothes Steamer With Pump

### **Product Description**

300ml 2200W clothes ironing Garment iron home appliance clothes dryer steam irons cordless electric iron

Product Name steam iron

Material PP + Die casting aluminium

Water Tank Capacity 360ml