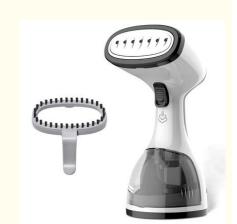

# Handheld Garment Steamer Vertical Travel Portable Mini Clothes Steamer With Pump

### **Product Description**

300ml 2200W clothes ironing Garment iron home appliance clothes dryer steam irons cordless electric iron

Product Name steam iron

Material PP + Die casting aluminium

Water Tank Capacity 360ml