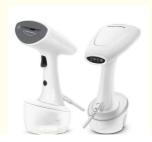

# Handheld Garment Steamer Vertical Travel Portable Mini Clothes Steamer With Pump

### **Product Description**

300ml 2200W clothes ironing Garment iron home appliance clothes dryer steam irons cordless electric iron

Product Name steam iron

Material PP + Die casting aluminium

Water Tank Capacity 360ml