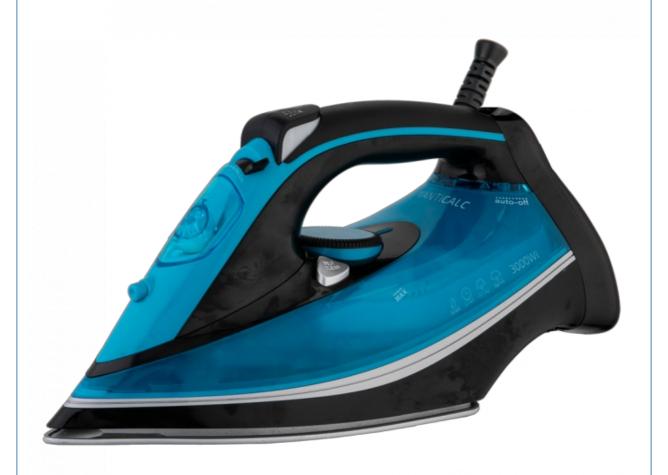

### **Product Description**

300ml 2200W clothes ironing Garment iron home appliance clothes dryer steam irons cordless electric iron

Product Name steam iron

Material PP + Die casting aluminium

Water Tank Capacity 360ml

Voltage/power rate 220-240V 50/60HZ 2200W/2600W/3000W

Optional function Anti calc,anti drip,auto shut off

Soleplate options Non stick, Ceramic, stainless steel

Plate size 23.7\*13cm

Dry
Spray
Variable steam
Vertical steam
Self-cleaning
Tip burst