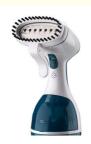

# Handheld Garment Steamer Vertical Travel Portable Mini Clothes Steamer With Pump

### **Product Description**

300ml 2200W clothes ironing Garment iron home appliance clothes dryer steam irons cordless electric iron

Product Name steam iron

Material PP + Die casting aluminium

Water Tank Capacity 360ml