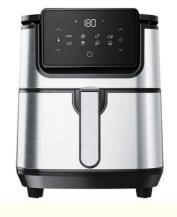

# 6L 7L 8L Air Electric Fryer Hot Air Fryer Stainless Steel

#### Electric Digital Air fryer Oven Hot Air Fryer Stainless Steel 6I 7L 8L

| Product Name  | air fryer                                                                                                                                                                                                                                                                                                                  |
|---------------|----------------------------------------------------------------------------------------------------------------------------------------------------------------------------------------------------------------------------------------------------------------------------------------------------------------------------|
| Material      | stainless /ABS/ plastic                                                                                                                                                                                                                                                                                                    |
| Liter         | 1.5L 2.6 3.2L 4L 5.2L 5.5L 7L 8L 12L 16L 18L 23L 24L 25L                                                                                                                                                                                                                                                                   |
| Description   | <ul> <li>110-130V / 220~240V, 50/60Hz, 1800W</li> <li>Temperature control: 60-230°C</li> <li>Timer up to 60 mins</li> <li>Mechanical control with 4 knobs adjusting fan speed, function, time &amp; temperature •Capacity: 5.5L</li> <li>Light control: Light-Med-Dark</li> <li>Seven toasting function control</li> </ul> |
| OEM           | We do service for OEM, including Logo and color box/                                                                                                                                                                                                                                                                       |
| Others        | Guilt-Free Fried Food<br>The unique air flow and air hole design make the air fryer heat faster and<br>more evenly, so that the food is more crispy. In<br>addition, it helps to filter excess oil.                                                                                                                        |
| Certificaiton | GS CE EMC LVD CB LFGB RoHS                                                                                                                                                                                                                                                                                                 |