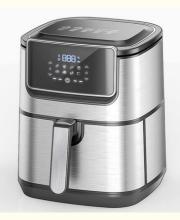

# 6L 7L 8L Air Electric Fryer Hot Air Fryer Stainless Steel

#### Electric Digital Air fryer Oven Hot Air Fryer Stainless Steel 6I 7L 8L

| Product Name  | air fryer                                                                                                                                                                                                                                                                                                                  |
|---------------|----------------------------------------------------------------------------------------------------------------------------------------------------------------------------------------------------------------------------------------------------------------------------------------------------------------------------|
| Material      | stainless /ABS/ plastic                                                                                                                                                                                                                                                                                                    |
| Liter         | 1.5L 2.6 3.2L 4L 5.2L 5.5L 7L 8L 12L 16L 18L 23L 24L 25L                                                                                                                                                                                                                                                                   |
| Description   | <ul> <li>110-130V / 220~240V, 50/60Hz, 1800W</li> <li>Temperature control: 60-230°C</li> <li>Timer up to 60 mins</li> <li>Mechanical control with 4 knobs adjusting fan speed, function, time &amp; temperature •Capacity: 5.5L</li> <li>Light control: Light-Med-Dark</li> <li>Seven toasting function control</li> </ul> |
| OEM           | We do service for OEM, including Logo and color box/                                                                                                                                                                                                                                                                       |
| Others        | Guilt-Free Fried Food<br>The unique air flow and air hole design make the air fryer heat faster and<br>more evenly, so that the food is more crispy. In<br>addition, it helps to filter excess oil.                                                                                                                        |
| Certificaiton | GS CE EMC LVD CB LFGB RoHS                                                                                                                                                                                                                                                                                                 |