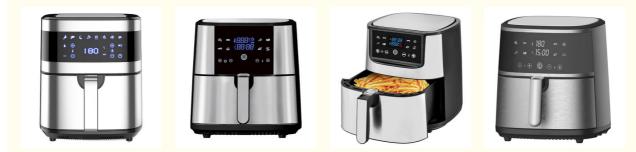

Steel

## **Basic Information**

- Place of Origin:
- Brand Name: Model Number:
- Minimum Order Quantity: • Price:

Etfe

1700W

Square

1 Year

Air Fryer

Digital Control Household

Electric

Free Spare Parts

Adjustable Thermostat Control, Detachable Oil Container, Non-Stick Cooking Surface, Overheat Protection, With Light Indicator, With Observation Window, Air Fryer

220

Zhejiang, China

Anbolife

BF226

1000 pieces

- Packaging Details:
- Supply Ability:
- \$32.00/pieces 1000-8887 pieces giftbox, 1-2pc/ctn 450000 Piece/Pieces per Month



## **Product Specification**

- Non-Stick Material:
- Power (W):
- Shape:
- Voltage (V):
- After-sales Service Provided:
- Warranty:
- Type: • Material:
  - Aluminum
- Function:
- Controlling Mode:
- Application:
- Power Source:



### More Images



#### Electric Digital Air fryer Oven Hot Air Fryer Stainless Steel 6I 7L 8L

| Product Name  | air fryer                                                                                                                                                                                                                                                                                                                  |
|---------------|----------------------------------------------------------------------------------------------------------------------------------------------------------------------------------------------------------------------------------------------------------------------------------------------------------------------------|
| Material      | stainless /ABS/ plastic