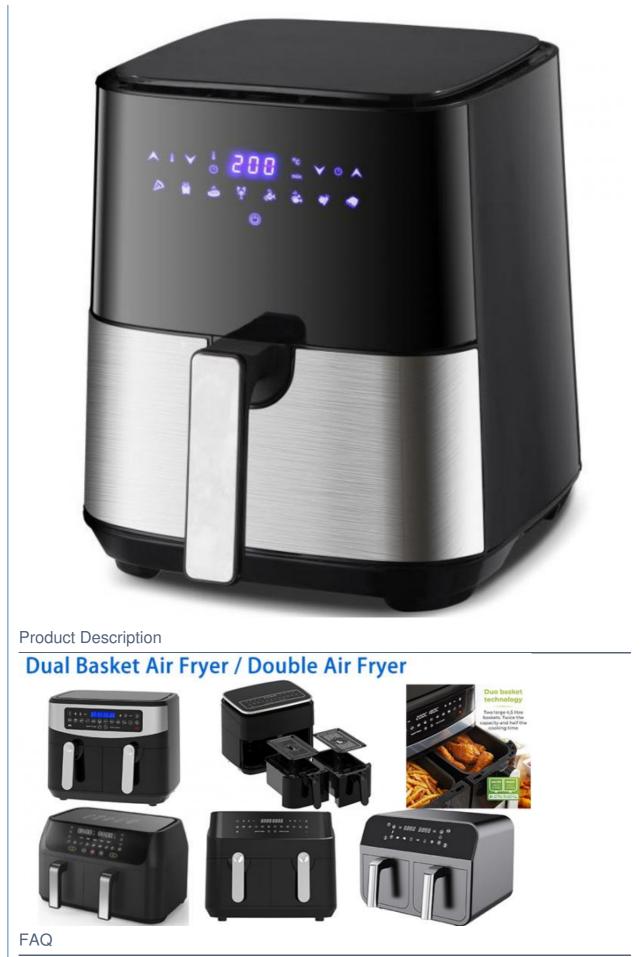

### More Images

## Specification

| Item Name | Air Fryer / Air Fryer Oven / Steam Air Fryer / Dual Basket Air Fryer / Air<br>Fryer Grill |
|-----------|-------------------------------------------------------------------------------------------|
| Feature   | 110-127V / 220-240V~50/60Hz 1000-2000W                                                    |
|           | Adjustable Thermostat Temp. Setting 80 -200                                               |
|           | 30/60 mins timer with auto-shut off                                                       |
|           | SS304 heating element                                                                     |
|           | Non-stick coating / ceramic coating / stainless steel                                     |
|           | With microswitch                                                                          |
|           | High speed air circulation tech, make food crispy with 80% less fat                       |
| Function  | french fry , fish, chicken, steak, bread, warm, dehydrate, cake, pizza etc                |
|           | Air fryer/ friggitrice ad aria / freidora de aire / air deep fryer                        |
|           | steam air fryer, air fryer grill steak, toaster oven                                      |