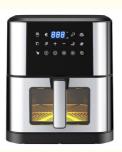

## 7L With Window Stainless Steel Air Fryer Oven Led Touch Screen For 12 Presets Easy Clean 1800w Home

## Air Fryer 7L with Window stainless steel air fryer oven led touch screen for 12 presets easy clean 1800w Air fryer for home

## Specification

| Item Name | Air Fryer / Air Fryer Oven / Steam Air Fryer / Dual Basket Air Fryer / Air<br>Fryer Grill |
|-----------|-------------------------------------------------------------------------------------------|
| Feature   | 110-127V / 220-240V~50/60Hz 1000-2000W                                                    |
|           | Adjustable Thermostat Temp. Setting 80 -200                                               |
|           | 30/60 mins timer with auto-shut off                                                       |
|           | SS304 heating element                                                                     |
|           | Non-stick coating / ceramic coating / stainless steel                                     |
|           | With microswitch                                                                          |
|           | High speed air circulation tech, make food crispy with 80% less fat                       |
| Function  | french fry , fish, chicken, steak, bread, warm, dehydrate, cake, pizza etc                |
|           | Air fryer/ friggitrice ad aria / freidora de aire / air deep fryer                        |
|           | steam air fryer, air fryer grill steak, toaster oven                                      |