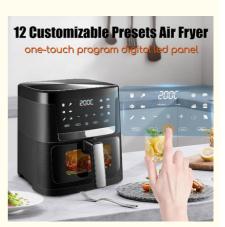

**Digital Control** 

Household 

Free Spare Parts

Air Fryer, Digital Air Fryer Aluminum, Stainless Steel

Non-Stick Cooking Surface, Adjustable Thermostat Control, Detachable Oil Container, Overheat Protection, With Light Indicator, With Observation Window, LCD

## Specification

| Item Name | Air Fryer / Air Fryer Oven / Steam Air Fryer / Dual Basket Air Fryer / Air<br>Fryer Grill |
|-----------|-------------------------------------------------------------------------------------------|
| Feature   | 110-127V / 220-240V~50/60Hz 1000-2000W                                                    |
|           | Adjustable Thermostat Temp. Setting 80 -200                                               |
|           | 30/60 mins timer with auto-shut off                                                       |
|           | SS304 heating element                                                                     |
|           | Non-stick coating / ceramic coating / stainless steel                                     |
|           | With microswitch                                                                          |
|           | High speed air circulation tech, make food crispy with 80% less fat                       |
| Function  | french fry , fish, chicken, steak, bread, warm, dehydrate, cake, pizza etc                |
|           | Air fryer/ friggitrice ad aria / freidora de aire / air deep fryer                        |
|           | steam air fryer, air fryer grill steak, toaster oven                                      |