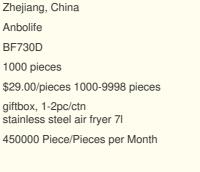

## 7L With Window Stainless Steel Air Fryer Oven Led Touch Screen For 12 Presets Easy Clean 1800w Home

## Air Fryer 7L with Window stainless steel air fryer oven led touch screen for 12 presets easy clean 1800w Air fryer for home

## Specification

| Item Name | Air Fryer / Air Fryer Oven / Steam Air Fryer / Dual Basket Air Fryer / Air<br>Fryer Grill |
|-----------|-------------------------------------------------------------------------------------------|
| Feature   | 110-127V / 220-240V~50/60Hz 1000-2000W                                                    |
|           | Adjustable Thermostat Temp. Setting 80 -200                                               |
|           | 30/60 mins timer with auto-shut off                                                       |
|           | SS304 heating element                                                                     |
|           | Non-stick coating / ceramic coating / stainless steel                                     |
|           | With microswitch                                                                          |
|           | High speed air circulation tech, make food crispy with 80% less fat                       |
| Function  | french fry , fish, chicken, steak, bread, warm, dehydrate, cake, pizza etc                |
|           | Air fryer/ friggitrice ad aria / freidora de aire / air deep fryer                        |
|           | steam air fryer, air fryer grill steak, toaster oven                                      |