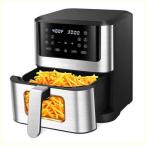

## 7L With Window Stainless Steel Air Fryer Oven Led Touch Screen For 12 Presets Easy Clean 1800w Home

## Air Fryer 7L with Window stainless steel air fryer oven led touch screen for 12 presets easy clean 1800w Air fryer for home

## Specification

| Item Name | Air Fryer / Air Fryer Oven / Steam Air Fryer / Dual Basket Air Fryer / Air<br>Fryer Grill |
|-----------|-------------------------------------------------------------------------------------------|
| Feature   | 110-127V / 220-240V~50/60Hz 1000-2000W                                                    |
|           | Adjustable Thermostat Temp. Setting 80 -200                                               |
|           | 30/60 mins timer with auto-shut off                                                       |
|           | SS304 heating element                                                                     |
|           | Non-stick coating / ceramic coating / stainless steel                                     |
|           | With microswitch                                                                          |
|           | High speed air circulation tech, make food crispy with 80% less fat                       |
| Function  | french fry , fish, chicken, steak, bread, warm, dehydrate, cake, pizza etc                |
|           | Air fryer/ friggitrice ad aria / freidora de aire / air deep fryer                        |
|           | steam air fryer, air fryer grill steak, toaster oven                                      |