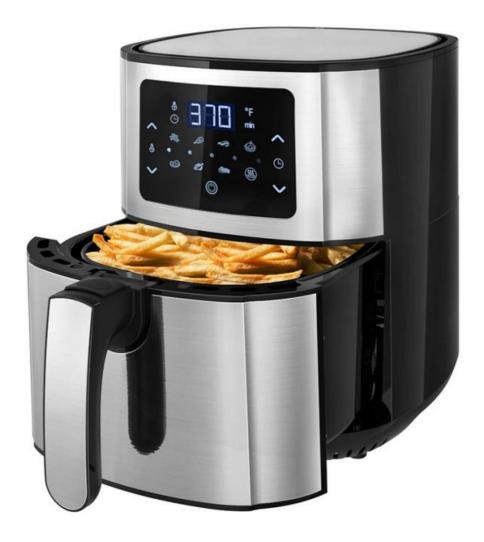

## 7L With Window Stainless Steel Air Fryer Oven Led Touch Screen For 12 Presets Easy Clean 1800w Home

## Air Fryer 7L with Window stainless steel air fryer oven led touch screen for 12 presets easy clean 1800w Air fryer for home

**Digital Control** 

Household 

Free Spare Parts

Air Fryer, Digital Air Fryer Aluminum, Stainless Steel

Non-Stick Cooking Surface, Adjustable Thermostat Control, Detachable Oil Container, Overheat Protection, With Light Indicator, With Observation Window, LCD