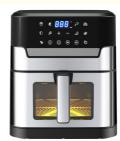

## 7L With Window Stainless Steel Air Fryer Oven Led Touch Screen For 12 Presets Easy Clean 1800w Home

## Air Fryer 7L with Window stainless steel air fryer oven led touch screen for 12 presets easy clean 1800w Air fryer for home

## Specification

| Item Name | Air Fryer / Air Fryer Oven / Steam Air Fryer / Dual Basket Air Fryer / Air<br>Fryer Grill |
|-----------|-------------------------------------------------------------------------------------------|
| Feature   | 110-127V / 220-240V~50/60Hz 1000-2000W                                                    |
|           | Adjustable Thermostat Temp. Setting 80 -200                                               |
|           | 30/60 mins timer with auto-shut off                                                       |
|           | SS304 heating element                                                                     |
|           | Non-stick coating / ceramic coating / stainless steel                                     |
|           | With microswitch                                                                          |
|           | High speed air circulation tech, make food crispy with 80% less fat                       |
| Function  | french fry , fish, chicken, steak, bread, warm, dehydrate, cake, pizza etc                |
|           | Air fryer/ friggitrice ad aria / freidora de aire / air deep fryer                        |
|           | steam air fryer, air fryer grill steak, toaster oven                                      |