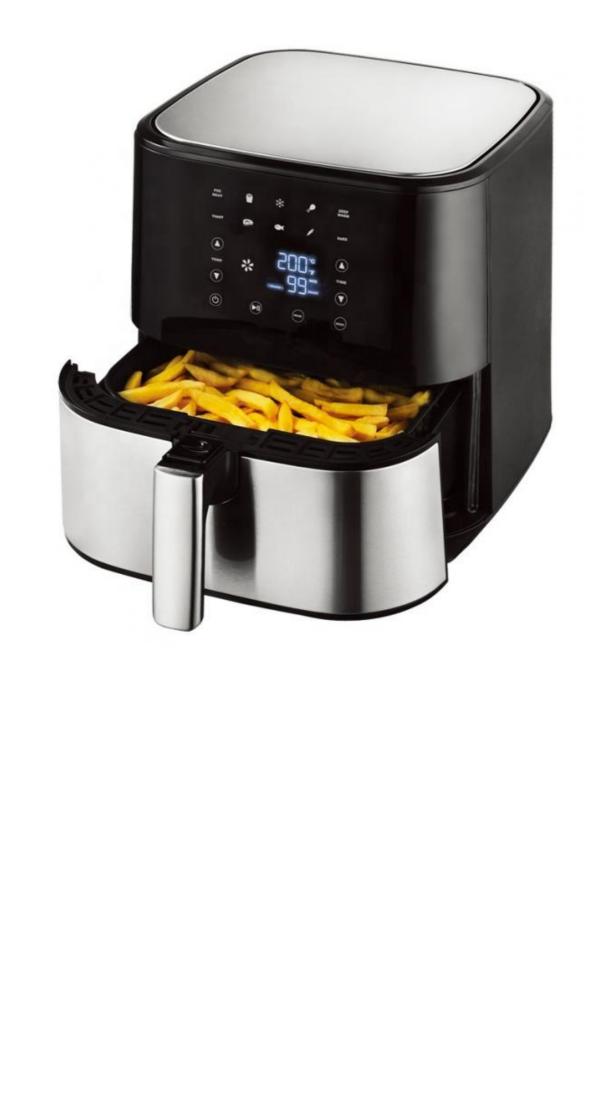

## 7L With Window Stainless Steel Air Fryer Oven Led Touch Screen For 12 Presets Easy Clean 1800w Home

## Air Fryer 7L with Window stainless steel air fryer oven led touch screen for 12 presets easy clean 1800w Air fryer for home

**Digital Control** 

Household 

Free Spare Parts

Air Fryer, Digital Air Fryer Aluminum, Stainless Steel

Non-Stick Cooking Surface, Adjustable Thermostat Control, Detachable Oil Container, Overheat Protection, With Light Indicator, With Observation Window, LCD