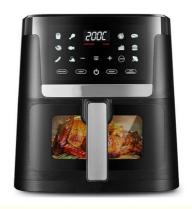

**Digital Control** 

Household 

Free Spare Parts

Air Fryer, Digital Air Fryer Aluminum, Stainless Steel

Non-Stick Cooking Surface, Adjustable Thermostat Control, Detachable Oil Container, Overheat Protection, With Light Indicator, With Observation Window, LCD

## Specification

| Item Name | Air Fryer / Air Fryer Oven / Steam Air Fryer / Dual Basket Air Fryer / Air<br>Fryer Grill |
|-----------|-------------------------------------------------------------------------------------------|
| Feature   | 110-127V / 220-240V~50/60Hz 1000-2000W                                                    |
|           | Adjustable Thermostat Temp. Setting 80 -200                                               |
|           | 30/60 mins timer with auto-shut off                                                       |
|           | SS304 heating element                                                                     |
|           | Non-stick coating / ceramic coating / stainless steel                                     |
|           | With microswitch                                                                          |
|           | High speed air circulation tech, make food crispy with 80% less fat                       |
| Function  | french fry , fish, chicken, steak, bread, warm, dehydrate, cake, pizza etc                |
|           | Air fryer/ friggitrice ad aria / freidora de aire / air deep fryer                        |
|           | steam air fryer, air fryer grill steak, toaster oven                                      |