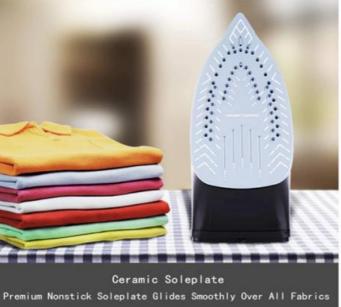

# **Product Specification**

 After-sales Service Free Spare Parts Provided:

i iovidod.

• Warranty: 1 Year

Application: Hotel, Commercial, Household

Power Source: Electric
App-Controlled: NO
Private Mold: Yes
Type: Steam Iron
Soleplates Material: Ceramic
Function: Anti-Calc

Voltage/power rate 220-240V 50/60HZ 2200W/2600W/3000W

Optional function Anti calc,anti drip,auto shut off

Soleplate options Non stick, Ceramic, stainless steel

Plate size 23.7\*13cm

Dry
Spray
Variable steam
Vertical steam
Self-cleaning
Tip burst