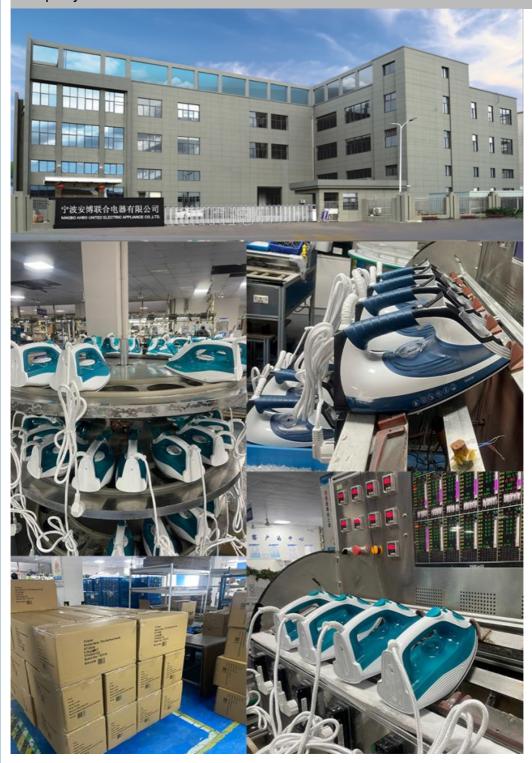

: Anti-Calc

Continuous Steam (g / Min):20
Cord Length (m): 2.1
Heat Up Time (min): 0.5
Ironing Time (min): 15
Water Tank Capacity (ml): 360



### More Images









# **Product Description**

# **Product Description**

300ml 2200W clothes ironing Garment iron home appliance clothes dryer steam irons cordless electric iron

Product Name steam iron

Material PP + Die casting aluminium

Water Tank Capacity 360ml

Voltage/power rate 220-240V 50/60HZ 2200W/2600W/3000W

Optional function Anti calc,anti drip,auto shut off

Soleplate options Non stick, Ceramic, stainless steel

Plate size 23.7\*13cm





Dry
Spray
Variable steam
Vertical steam
Self-cleaning
Tip burst





# Certificate



# SGS

# VERIFICATION OF COMPLIANCE IN MEDICAL STATES AND ADMINISTRATION OF CO



# Company Introduction



# FAQ

# 1. Are you factory?

yes, we are factory Group for home appliance

### 2.Do you present free sample?

Yes, we present free sample.

#### $3.\mbox{Can}$ we use oem our own logo for machine and packing?

Yes, OEM is acceptable.

4. What is the lead time for mass production?

The lead time is 30-45 days.

5. How do you guarantee your products quality?

100% inspection before shipping.

6. What 's the guarantee after shippment?

1 year guarantee.

# **Contact:**

### **Ada Tang**

wechat whatsapp:86-15058859744



Zhejiang Newle Electric Appliance Co., Ltd.



15355158390



amy@newlechina.com



airfryerfactory.com

789th, Qiming Road, Yinzhou District, Ningbo City