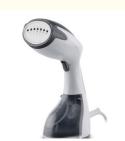

# **Product Description**

300ml 2200W clothes ironing Garment iron home appliance clothes dryer steam irons cordless electric iron

Product Name steam iron

Material PP + Die casting aluminium

Water Tank Capacity 360ml

Voltage/power rate 220-240V 50/60HZ 2200W/2600W/3000W

Optional function Anti calc,anti drip,auto shut off

Soleplate options Non stick, Ceramic, stainless steel

Plate size 23.7\*13cm

Dry
Spray
Variable steam
Vertical steam
Self-cleaning
Tip burst