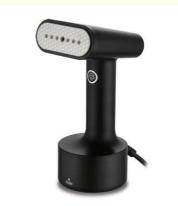

# **Product Description**

300ml 2200W clothes ironing Garment iron home appliance clothes dryer steam irons cordless electric iron

Product Name steam iron

Material PP + Die casting aluminium

Water Tank Capacity 360ml

Voltage/power rate 220-240V 50/60HZ 2200W/2600W/3000W

Optional function Anti calc,anti drip,auto shut off

Soleplate options Non stick, Ceramic, stainless steel

Plate size 23.7\*13cm

Dry
Spray
Variable steam
Vertical steam
Self-cleaning
Tip burst