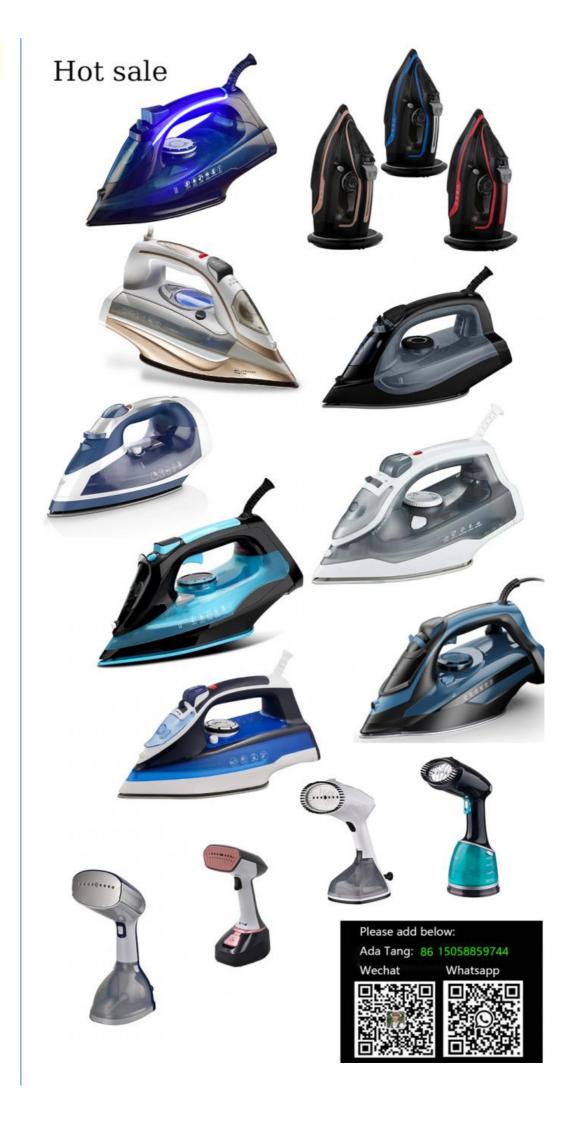

### More Images

# **Product Description**

300ml 2200W clothes ironing Garment iron home appliance clothes dryer steam irons cordless electric iron

Product Name steam iron

Material PP + Die casting aluminium

Water Tank Capacity 360ml