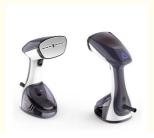

### More Images

# **Product Description**

300ml 2200W clothes ironing Garment iron home appliance clothes dryer steam irons cordless electric iron

Product Name steam iron

Material PP + Die casting aluminium

Water Tank Capacity 360ml

Voltage/power rate 220-240V 50/60HZ 2200W/2600W/3000W

Optional function Anti calc,anti drip,auto shut off

Soleplate options Non stick, Ceramic, stainless steel

Plate size 23.7\*13cm

Dry
Spray
Variable steam
Vertical steam
Self-cleaning
Tip burst