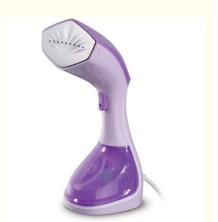

# **Product Description**

300ml 2200W clothes ironing Garment iron home appliance clothes dryer steam irons cordless electric iron

Product Name steam iron

Material PP + Die casting aluminium

Water Tank Capacity 360ml

Voltage/power rate 220-240V 50/60HZ 2200W/2600W/3000W

Optional function Anti calc,anti drip,auto shut off

Soleplate options Non stick, Ceramic, stainless steel

Plate size 23.7\*13cm

Dry
Spray
Variable steam
Vertical steam
Self-cleaning
Tip burst