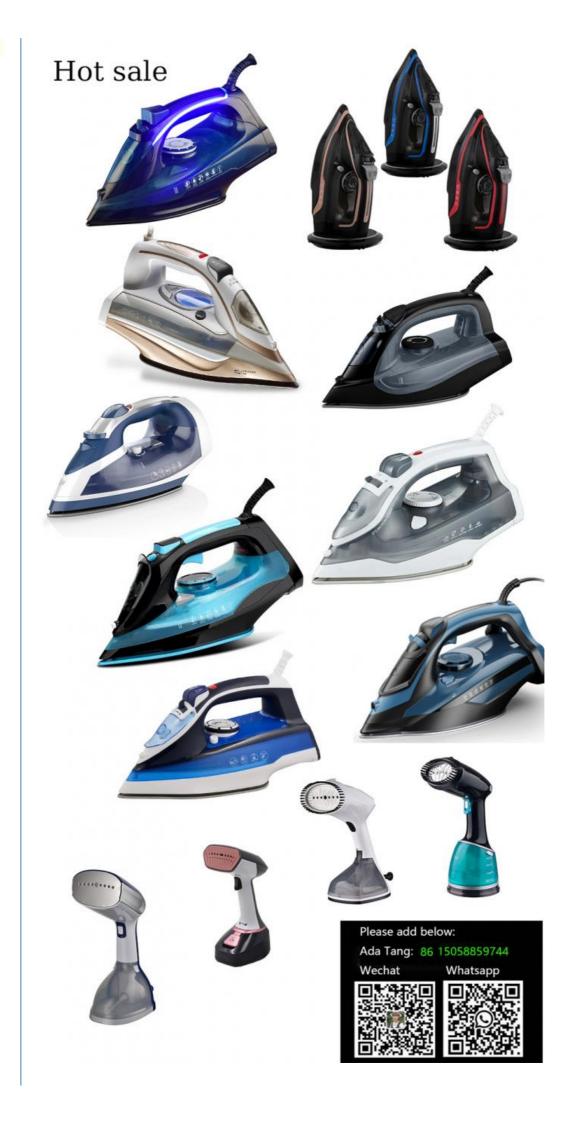

# More Images

### **Product Description**

300ml 2200W clothes ironing Garment iron home appliance clothes dryer steam irons cordless electric iron

Product Name steam iron

Material PP + Die casting aluminium

Water Tank Capacity 360ml

**Voltage/power rate** 220-240V 50/60HZ 2200W/2600W/3000W

Optional function Anti calc,anti drip,auto shut off

Soleplate options Non stick, Ceramic, stainless steel

Plate size 23.7\*13cm

Dry
Spray
Variable steam
Vertical steam
Self-cleaning
Tip burst