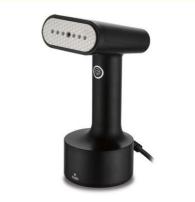

oem

• Minimum Order Quantity: 2000 pieces

• Price: \$8.90/pieces 2000-9999 pieces

Packaging Details: 1pc/color box

34.5\*14.2\*16.7cm 10pcs/ctn 73.5\*36\*35.5cm N.W.,G.W.: 11/13KGS 20GP/40GP/40HQ

2880PCS/5940PCS/6930PCS

300ml 2200W clothes ironing Garment iron home appliance clothes dryer steam irons

cordless electric iron

• Supply Ability: 450000 Piece/Pieces per Month iron clothes



### **Product Specification**

After-sales Service
 Free Spare Parts

Provided:

• Warranty: 1 Year

• Application: Hotel, Commercial, Household

Power Source: ElectricApp-Controlled: NOPrivate Mold: Yes

Type: Steam IronSoleplates Material: CeramicFunction: Anti-Calc

Continuous Steam (g / Min):20
Cord Length (m): 2.1
Heat Up Time (min): 0.5
Ironing Time (min): 15

• Water Tank Capacity (ml): 360



# More Images









### **Product Description**

### **Product Description**

300ml 2200W clothes ironing Garment iron home appliance clothes dryer steam irons cordless electric iron

Product Name steam iron

Material PP + Die casting aluminium

Water Tank Capacity 360ml

**Voltage/power rate** 220-240V 50/60HZ 2200W/2600W/3000W

Optional function Anti calc,anti drip,auto shut off

Soleplate options Non stick, Ceramic, stainless steel

Plate size 23.7\*13cm





Dry
Spray
Variable steam
Vertical steam
Self-cleaning
Tip burst





# Certificate



### SGS

# VERIFICATION OF COMPLIANCE IN MEDICAL STATES AND ADMINISTRATION OF CO



# Company Introduction



# FAQ

### 1. Are you factory?

yes, we are factory Group for home appliance

### 2.Do you present free sample?

Yes, we present fre