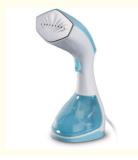

rder Quantity: 2000 pieces

• Price: \$8.90/pieces 2000-9999 pieces

Packaging Details: 1pc/color box

34.5\*14.2\*16.7cm 10pcs/ctn 73.5\*36\*35.5cm N.W.,G.W.: 11/13KGS 20GP/40GP/40HQ

2880PCS/5940PCS/6930PCS

300ml 2200W clothes ironing Garment iron home appliance clothes dryer steam irons

cordless electric iron

• Supply Ability: 450000 Piece/Pieces per Month iron clothes



### **Product Specification**

After-sales Service
 Free Spare Parts

Provided:

• Warranty: 1 Year

• Application: Hotel, Commercial, Household

Power Source: ElectricApp-Controlled: NOPrivate Mold: Yes

Type: Steam IronSoleplates Material: CeramicFunction: Anti-Calc

Continuous Steam (g / Min):20
Cord Length (m): 2.1
Heat Up Time (min): 0.5
Ironing Time (min): 15

• Water Tank Capacity (ml): 360



# More Images









### **Product Description**

### **Product Description**

300ml 2200W clothes ironing Garment iron home appliance clothes dryer steam irons cordless electric iron

Product Name steam iron

Material PP + Die casting aluminium

Water Tank Capacity 360ml

**Voltage/power rate** 220-240V 50/60HZ 2200W/2600W/3000W

Optional function Anti calc,anti drip,auto shut off

Soleplate options Non stick, Ceramic, stainless steel

Plate size 23.7\*13cm





Dry
Spray
Variable steam
Vertical steam
Self-cleaning
Tip burst





# Certificate



### SGS

# VERIFICATION OF COMPLIANCE IN MEDICAL STATES AND ADMINISTRATION OF CO



# Company Introduction



# FAQ

### 1. Are you factory?

yes, we are factory Group for home appliance

### 2.Do you present free sample?

Yes, we present free sample.

#### $