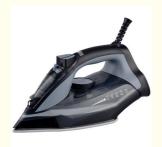

### **Product Description**

300ml 2200W clothes ironing Garment iron home appliance clothes dryer steam irons cordless electric iron

Product Name steam iron

Material PP + Die casting aluminium

Water Tank Capacity 360ml

**Voltage/power rate** 220-240V 50/60HZ 2200W/2600W/3000W

Optional function Anti calc,anti drip,auto shut off

Soleplate options Non stick, Ceramic, stainless steel

Plate size 23.7\*13cm

Dry
Spray
Variable steam
Vertical steam
Self-cleaning
Tip burst