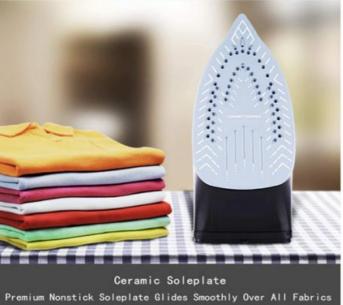

### **Product Specification**

After-sales Service
 Free Spare Parts

Provided:

• Warranty: 1 Year

• Application: Hotel, Commercial, Household

Power Source: ElectricApp-Controlled: NOPrivate Mold: Yes

Type: Steam IronSoleplates Material: CeramicFunction: Anti-Calc

### **Product Description**

300ml 2200W clothes ironing Garment iron home appliance clothes dryer steam irons cordless electric iron

Product Name steam iron

Material PP + Die casting aluminium

Water Tank Capacity 360ml

**Voltage/power rate** 220-240V 50/60HZ 2200W/2600W/3000W

Optional function Anti calc,anti drip,auto shut off

Soleplate options Non stick, Ceramic, stainless steel

Plate size 23.7\*13cm

Dry
Spray
Variable steam
Vertical steam
Self-cleaning
Tip burst