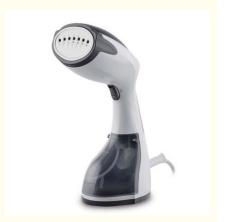

# 360ml Handheld Fabric Garment Steamer Fast Heat Powerful For Home Travelling

### **Product Description**

300ml 2200W clothes ironing Garment iron home appliance clothes dryer steam irons cordless electric iron

Product Name steam iron

Material PP + Die casting aluminium

Water Tank Capacity 360ml