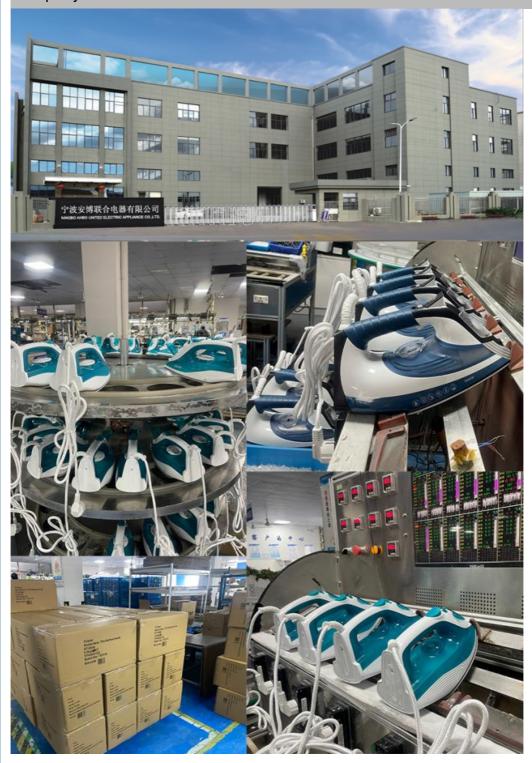

Continuous Steam (g / Min):20
Cord Length (m): 2.1
Heat Up Time (min): 0.5
Ironing Time (min): 15

• Water Tank Capacity (ml): 360



# More Images









### **Product Description**

### **Product Description**

300ml 2200W clothes ironing Garment iron home appliance clothes dryer steam irons cordless electric iron

Product Name steam iron

Material PP + Die casting aluminium

Water Tank Capacity 360ml

**Voltage/power rate** 220-240V 50/60HZ 2200W/2600W/3000W

Optional function Anti calc,anti drip,auto shut off

Soleplate options Non stick, Ceramic, stainless steel

Plate size 23.7\*13cm





Dry
Spray
Variable steam
Vertical steam
Self-cleaning
Tip burst





# Certificate



### SGS

# VERIFICATION OF COMPLIANCE IN MEDICAL STATES AND ADMINISTRATION OF CO



# Company Introduction



# FAQ

### 1. Are you factory?

yes, we are factory Group for home appliance

### 2.Do you present free sample?

Yes, we present free sample.

#### $3.\mbox{Can}$ we use oem our own logo for machine and packing?

Yes, OEM is acceptable.

4. What is the lead time for mass production?

The lead time is 30-45 days.

5. How do you guarantee your products quality?

100% inspection before shipping.

6. What 's the guarantee after shippment?

1 year guarantee.

# **Contact:**

### **Ada Tang**

wechat whatsapp:86-15058859744



Zhejiang Newle Electric Appliance Co., Ltd.



15355158390



amy@newlechina.com



airfryerfactory.com

789th, Qiming Road, Yinzhou District, Ningbo City