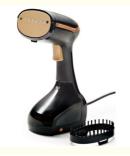

er Quantity: 2000 pieces

• Price: \$8.90/pieces 2000-9999 pieces

Packaging Details: 1pc/color box

34.5\*14.2\*16.7cm 10pcs/ctn 73.5\*36\*35.5cm N.W.,G.W.: 11/13KGS 20GP/40GP/40HQ

2880PCS/5940PCS/6930PCS

300ml 2200W clothes ironing Garment iron home appliance clothes dryer steam irons

cordless electric iron

• Supply Ability: 450000 Piece/Pieces per Month iron clothes



### **Product Specification**

After-sales Service
 Free Spare Parts

Provided:

• Warranty: 1 Year

• Application: Hotel, Commercial, Household

Power Source: ElectricApp-Controlled: NOPrivate Mold: Yes

Type: Steam IronSoleplates Material: CeramicFunction: Anti-Calc

Continuous Steam (g / Min):20
Cord Length (m): 2.1
Heat Up Time (min): 0.5
Ironing Time (min): 15

• Water Tank Capacity (ml): 360



# More Images









### **Product Description**

### **Product Description**

300ml 2200W clothes ironing Garment iron home appliance clothes dryer steam irons cordless electric iron

Product Name steam iron

Material PP + Die casting aluminium

Water Tank Capacity 360ml

**Voltage/power rate** 220-240V 50/60HZ 2200W/2600W/3000W

Optional function Anti calc,anti drip,auto shut off

Soleplate options Non stick, Ceramic, stainless steel

Plate size 23.7\*13cm





Dry
Spray
Variable steam
Vertical steam
Self-cleaning
Tip burst





# Certificate



### SGS

# VERIFICATION OF COMPLIANCE IN MEDICAL STATES AND ADMINISTRATION OF CO



# Company Introduction



# FAQ

### 1. Are you factory?

yes, we are factory Group for home appliance

### 2.Do you present free sample?

Yes, we present free sample.

#### $3.