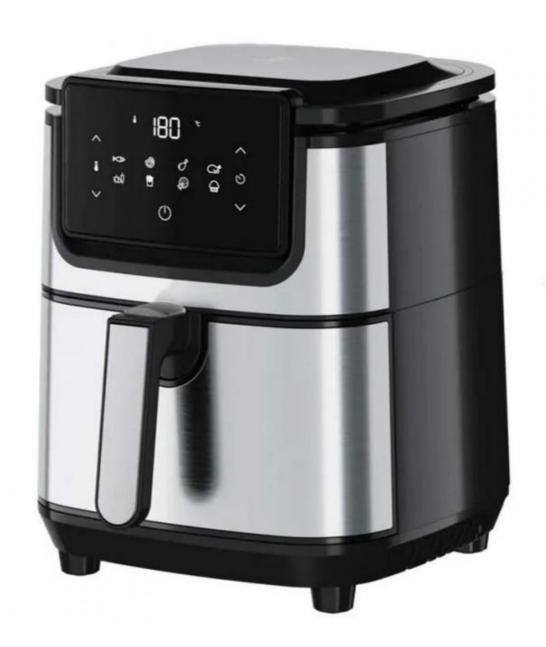

### 1800W Digital Steam Air Fryer without oil

#### Features:

1. Easy to Cook : Adjustable temperature 80°C~200°C, Timer up to 30/60 mins

2. Easy to Clean: Dishwasher-Safe Parts, see through window

3. Cooks Safety: Double protection circuits for watch the food any time safety

#### Specification:

Voltage 100-127V / 220-240V, 50/60Hz

Capacity 7L

Power 1800W

Function Cook easy without oil; Healthy cooking for Roast, Grill , Broil , Bake and fry to

crispy perfection without a drop of fatty oil