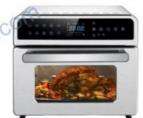

### 1800W Digital Steam Air Fryer without oil

#### Features:

1. Easy to Cook : Adjustable temperature 80°C~200°C, Timer up to 30/60 mins

2. Easy to Clean: Dishwasher-Safe Parts, see through window

3. Cooks Safety: Double protection circuits for watch the food any time safety

#### Specification:

Voltage 100-127V / 220-240V, 50/60Hz

Capacity 7L

Power 1800W

Function Cook easy without oil; Healthy cooking for Roast, Grill , Broil , Bake and fry to

crispy perfection without a drop of fatty oil