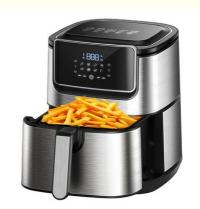

### 1800W Digital Steam Air Fryer without oil

#### Features:

1. Easy to Cook : Adjustable temperature 80°C~200°C, Timer up to 30/60 mins

2. Easy to Clean: Dishwasher-Safe Parts, see through window

3. Cooks Safety: Double protection circuits for watch the food any time safety

#### Specification:

Voltage 100-127V / 220-240V, 50/60Hz

Capacity 7L

Power 1800W

Function Cook easy without oil; Healthy cooking for Roast, Grill , Broil , Bake and fry to

crispy perfection without a drop of fatty oil