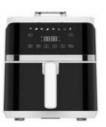

### 1800W Digital Steam Air Fryer without oil

#### Features:

1. Easy to Cook : Adjustable temperature 80°C~200°C, Timer up to 30/60 mins

2. Easy to Clean: Dishwasher-Safe Parts, see through window

3. Cooks Safety: Double protection circuits for watch the food any time safety

#### Specification:

Voltage 100-127V / 220-240V, 50/60Hz

Capacity 7L

Power 1800W

Function Cook easy without oil; Healthy cooking for Roast, Grill , Broil , Bake and fry to

crispy perfection without a drop of fatty oil