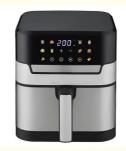

### 1800W Digital Steam Air Fryer without oil

#### Features:

1. Easy to Cook : Adjustable temperature 80°C~200°C, Timer up to 30/60 mins

2. Easy to Clean: Dishwasher-Safe Parts, see through window

3. Cooks Safety: Double protection circuits for watch the food any time safety

#### Specification:

Voltage 100-127V / 220-240V, 50/60Hz

Capacity 7L

Power 1800W

Function Cook easy without oil; Healthy cooking for Roast, Grill , Broil , Bake and fry to

crispy perfection without a drop of fatty oil