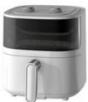

# Kitchen Household Air Deep Fryers Home Healthy Large Capacity 6I 6.5I 7I 8I Electric

### 1800W Digital Steam Air Fryer without oil

#### Features:

1. Easy to Cook : Adjustable temperature 80°C~200°C, Timer up to 30/60 mins

2. Easy to Clean: Dishwasher-Safe Parts, see through window

3. Cooks Safety: Double protection circuits for watch the food any time safety

#### Specification:

Voltage 100-127V / 220-240V, 50/60Hz

Capacity 7L

Power 1800W

Function Cook easy without oil; Healthy cooking for Roast, Grill , Broil , Bake and fry to

crispy perfection without a drop of fatty oil