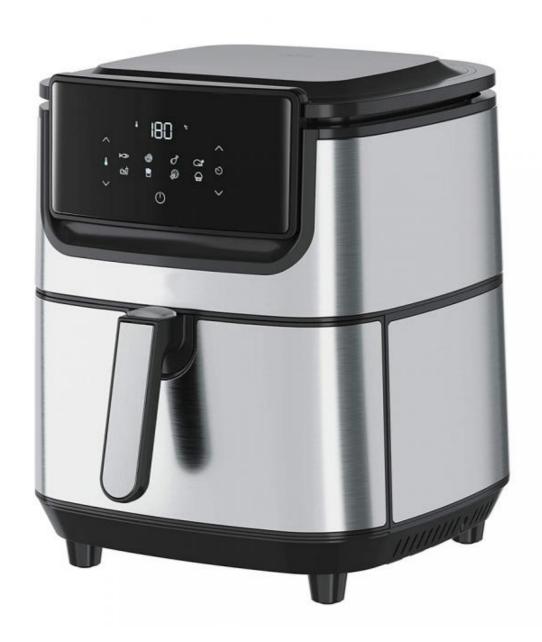

### 1800W Digital Steam Air Fryer without oil

#### Features:

1. Easy to Cook : Adjustable temperature 80°C~200°C, Timer up to 30/60 mins

2. Easy to Clean: Dishwasher-Safe Parts, see through window

3. Cooks Safety: Double protection circuits for watch the food any time safety

#### Specification:

Voltage 100-127V / 220-240V, 50/60Hz

Capacity 7L

Power 1800W

Function Cook easy without oil; Healthy cooking for Roast, Grill , Broil , Bake and fry to

crispy perfection without a drop of fatty oil