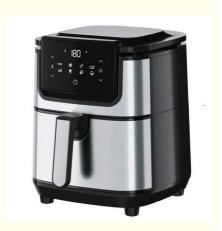

### 1800W Digital Steam Air Fryer without oil

#### Features:

1. Easy to Cook : Adjustable temperature 80°C~200°C, Timer up to 30/60 mins

2. Easy to Clean: Dishwasher-Safe Parts, see through window

3. Cooks Safety: Double protection circuits for watch the food any time safety

#### Specification:

Voltage 100-127V / 220-240V, 50/60Hz

Capacity 7L

Power 1800W

Function Cook easy without oil; Healthy cooking for Roast, Grill , Broil , Bake and fry to

crispy perfection without a drop of fatty oil