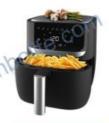

# Kitchen Household Air Deep Fryers Home Healthy Large Capacity 6I 6.5I 7I 8I Electric

### 1800W Digital Steam Air Fryer without oil

#### Features:

1. Easy to Cook : Adjustable temperature 80°C~200°C, Timer up to 30/60 mins

2. Easy to Clean: Dishwasher-Safe Parts, see through window

3. Cooks Safety: Double protection circuits for watch the food any time safety

#### Specification:

Voltage 100-127V / 220-240V, 50/60Hz

Capacity 7L

Power 1800W

Function Cook easy without oil; Healthy cooking for Roast, Grill , Broil , Bake and fry to

crispy perfection without a drop of fatty oil