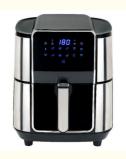

### 1800W Digital Steam Air Fryer without oil

#### Features:

1. Easy to Cook : Adjustable temperature 80°C~200°C, Timer up to 30/60 mins

2. Easy to Clean: Dishwasher-Safe Parts, see through window

3. Cooks Safety: Double protection circuits for watch the food any time safety

#### Specification:

Voltage 100-127V / 220-240V, 50/60Hz

Capacity 7L

Power 1800W

Function Cook easy without oil; Healthy cooking for Roast, Grill , Broil , Bake and fry to

crispy perfection without a drop of fatty oil