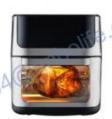

### 1800W Digital Steam Air Fryer without oil

#### Features:

1. Easy to Cook : Adjustable temperature 80°C~200°C, Timer up to 30/60 mins

2. Easy to Clean: Dishwasher-Safe Parts, see through window

3. Cooks Safety: Double protection circuits for watch the food any time safety

#### Specification:

Voltage 100-127V / 220-240V, 50/60Hz

Capacity 7L

Power 1800W

Function Cook easy without oil; Healthy cooking for Roast, Grill , Broil , Bake and fry to

crispy perfection without a drop of fatty oil