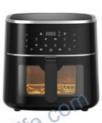

# Kitchen Household Air Deep Fryers Home Healthy Large Capacity 6I 6.5I 7I 8I Electric

### 1800W Digital Steam Air Fryer without oil

#### Features:

1. Easy to Cook : Adjustable temperature 80°C~200°C, Timer up to 30/60 mins

2. Easy to Clean: Dishwasher-Safe Parts, see through window

3. Cooks Safety: Double protection circuits for watch the food any time safety

#### Specification:

Voltage 100-127V / 220-240V, 50/60Hz

Capacity 7L

Power 1800W

Function Cook easy without oil; Healthy cooking for Roast, Grill , Broil , Bake and fry to

crispy perfection without a drop of fatty oil