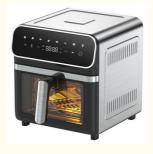

### 1800W Digital Steam Air Fryer without oil

#### Features:

1. Easy to Cook : Adjustable temperature 80°C~200°C, Timer up to 30/60 mins

2. Easy to Clean: Dishwasher-Safe Parts, see through window

3. Cooks Safety: Double protection circuits for watch the food any time safety

#### Specification:

Voltage 100-127V / 220-240V, 50/60Hz

Capacity 7L

Power 1800W

Function Cook easy without oil; Healthy cooking for Roast, Grill , Broil , Bake and fry to

crispy perfection without a drop of fatty oil