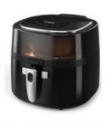

### 1800W Digital Steam Air Fryer without oil

#### Features:

1. Easy to Cook : Adjustable temperature 80°C~200°C, Timer up to 30/60 mins

2. Easy to Clean: Dishwasher-Safe Parts, see through window

3. Cooks Safety: Double protection circuits for watch the food any time safety

#### Specification:

Voltage 100-127V / 220-240V, 50/60Hz

Capacity 7L

Power 1800W

Function Cook easy without oil; Healthy cooking for Roast, Grill , Broil , Bake and fry to

crispy perfection without a drop of fatty oil