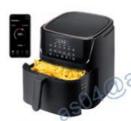

Power Source: ElectricControl Type: DigitalApp-Controlled: Yes

Private Mold: Yes

• ITEM NAME: No Oil Free Electric Cooker Air Fryer

## For Different Feature:

Visible window

Steam function

Wifi function

weighing function