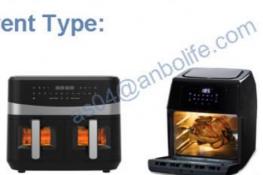

## 1800W Digital Steam Air Fryer without oil

#### Features:

1. Easy to Cook : Adjustable temperature 80°C~200°C, Timer up to 30/60 mins

2. Easy to Clean: Dishwasher-Safe Parts, see through window

3. Cooks Safety: Double protection circuits for watch the food any time safety

Cool touch handle&Non-slip feet

Over heating protection

#### Specification:

Voltage 100-127V / 220-240V, 50/60Hz

Capacity 7L

Power 1800W

Function Cook easy without oil; Healthy cooking for Roast, Grill , Broil , Bake and fry to

crispy perfection without a drop of fatty oil

Certification CE EMC LVD CB LFGB RoHS

### **Details Images**





## WHAT KIND OF AIR FRYER

DO YOU WANT TO KNOW? as04@anbolife.com

# For Different Capacity:



Below 4L



4-8L



8-12L



>12L

# For Different Type:









Digital



**Dual Basket** 



Oven

## For Different Feature:



Visible window



Steam function



Wifi function



weighing function

# You can contact us to Customize



VDE/Europe



South Africa





Brazil



BS/Britain



Switzerland



Korea



Australia



Argentina

## Company Profile

### ABOUT ANBOLIFE



Ningbo Anbo Group has been focused on a higher breakthrough in Professional Kitchen Appliances, has provided guests with more quality equipment and a better customer cooking experience to improve the quality of life.

There are professional R&D Team, Engineering Group, QC Department, International Sales Department in our company. Please choose our products with confidence.

# **FACTORY**



# **CERTIFICATE**









### **OUR CUSTOMERS**



**Philco** 







CHEFMAN

GOURMETMAXX