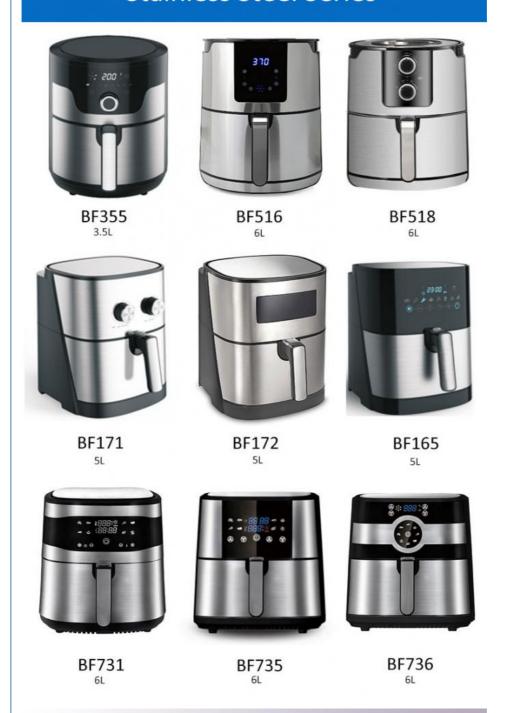

|
|               | <ul><li>4) Over heating protection</li><li>5) Cool touch handle with anti-shock proof</li><li>6) SS304 heating element</li></ul> |
| Function      | cook food without oil                                                                                                            |
| Certificaiton | GS CE EMC LVD CB LFGB RoHS SAA ETL                                                                                               |

Anbolife Hot Selling



### MODEL SELECTION

You can choose different products based on different models.

- 興一



BF107 2.0L



BF108 2.0L



BF70 2.4L



BF80 2.6L



BF203 3.5L



BF209 2.6/3.5/5.5L



BF218 2.8/3.6/5.5L



BF221 2.8/3.6/5.5L



BF215 2.8/3.6/5.5L



BF908



BF510



BF509

## **Stainless Steel Series**



### big size air fryer oven











### FAQ

1. Are you factory? yes, we are factory.

2.Do you present free sample?

Yes, we present free sample.

- 3.Can we use oem our own logo for machine and packing? Yes, OEM is acceptable.
- 4. What is the lead time for mass production?

The lead time is 30-45 days.

5. How do you guarantee your products quality?

100% inspection before shipping.

6. What 's the guarantee after shippment?

1 year guarantee

#### Contact:

Ada Tang

Tel.: 86-574-88129109 Email: as02(at)anbolife.com

Wechat Whatsapp: 86 15058859744



### Zhejiang Newle Electric Appliance Co., Ltd.



15355158390



amy@newlechina.com



airfryerfactory.com

789th, Qiming Road, Yinzhou District, Ningbo City