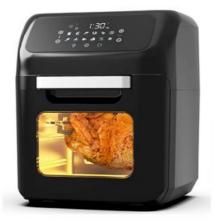

| <ul><li>4) Over heating protection</li><li>5) Cool touch handle with anti-shock proof</li><li>6) SS304 heating element</li></ul> |
| Function      | cook food without oil                                                                                                            |
| Certificaiton | GS CE EMC LVD CB LFGB RoHS SAA ETL                                                                                               |

Anbolife Hot Selling



### MODEL SELECTION

You can choose different products based on different models.

- 興一



BF107 2.0L



BF108 2.0L



BF70 2.4L



BF80 2.6L



BF203 3.5L



BF209 2.6/3.5/5.5L



BF218 2.8/3.6/5.5L



BF221 2.8/3.6/5.5L



BF215 2.8/3.6/5.5L



BF908



BF510



BF509

## **Stainless Steel Series**



### big size air fryer oven











### FAQ

1. Are you factory? yes, we are factory.

2.Do you present free sample?

Yes, we present free sample.

- 3.Can we use oem our own logo for machine and packing? Yes, OEM is acceptable.
- 4. What is the lead time for mass production?

The lead time is 30-45 days.

5. How do you guarantee your products quality?

100% inspection before shipping.

6. What 's the guarantee after shippment?

1 year guarantee

#### Contact:

Ada Tang

Tel.: 86-574-88129109 Email: as02(at)anbolife.com

Wechat Whatsapp: 86 15058859744



### Zhejiang Newle Electric Appliance Co., Ltd.



15355158390



amy@newlechina.com



airfryerfactory.com

789th, Qiming Road, Yinzhou District, Ningbo City