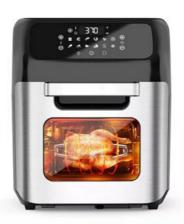

| <ul><li>4) Over heating protection</li><li>5) Cool touch handle with anti-shock proof</li><li>6) SS304 heating element</li></ul> |
| Function      | cook food without oil                                                                                                            |
| Certificaiton | GS CE EMC LVD CB LFGB RoHS SAA ETL                                                                                               |

Anbolife Hot Selling



### MODEL SELECTION

You can choose different products based on different models.

- 興一



BF107 2.0L



BF108 2.0L



BF70 2.4L



BF80 2.6L



BF203 3.5L



BF209 2.6/3.5/5.5L



BF218 2.8/3.6/5.5L



BF221 2.8/3.6/5.5L



BF215 2.8/3.6/5.5L



BF908



BF510



BF509

## **Stainless Steel Series**



### big size air fryer oven











### FAQ

1. Are you factory? yes, we are factory.

2.Do you present free sample?

Yes, we present free sample.

- 3.Can we use oem our own logo for machine and packing? Yes, OEM is acceptable.
- 4. What is the lead time for mass production?

The lead time is 30-45 days.

5. How do you guarantee your products quality?

100% inspection before shipping.

6. What 's the guarantee after shippment?

1 year guarantee

#### Contact:

Ada Tang

Tel.: 86-574-88129109 Email: as02(at)anbolife.com

Wechat Whatsapp: 86 15058859744



### Zhejiang Newle Electric Appliance Co., Ltd.



15355158390



amy@newlechina.com



airfryerfactory.com

789th, Qiming Road, Yinzhou District, Ningbo City