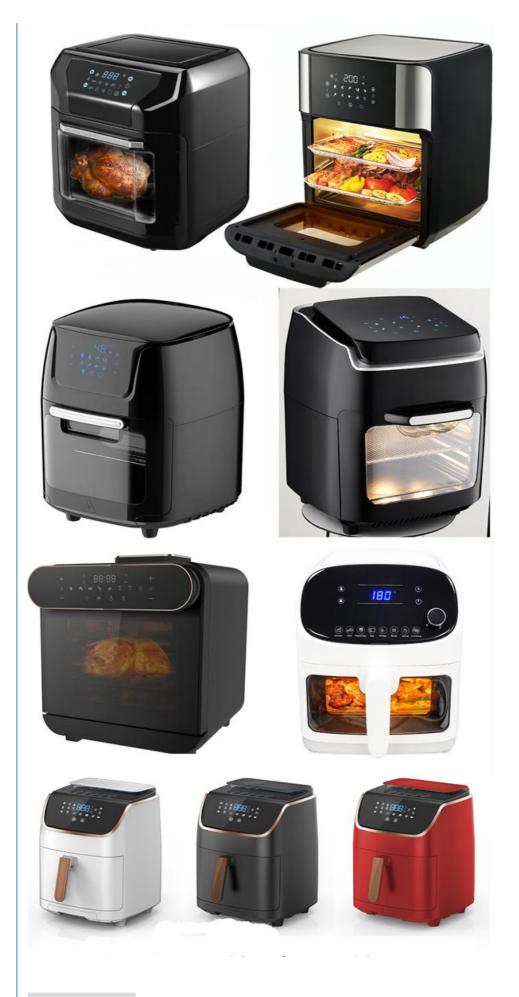

### More Images

### MODEL SELECTION

You can choose different products based on different models.

- 興一

BF107 2.0L

BF108 2.0L

BF70 2.4L

BF80 2.6L

BF203 3.5L

BF209 2.6/3.5/5.5L

BF218 2.8/3.6/5.5L

BF221 2.8/3.6/5.5L

BF215 2.8/3.6/5.5L

BF908

BF510

BF509

## **Stainless Steel Series**

### big size air fryer oven