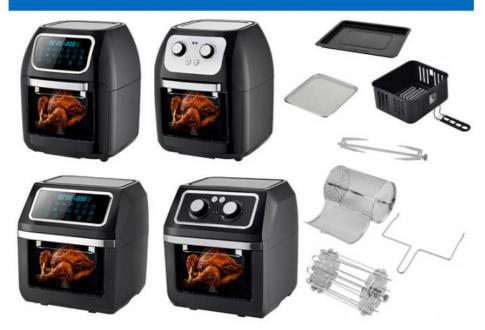

|  |
|               | 7) 12 presets                                                      |  |
|               | 8) Lock system on handle                                           |  |
| Function      | cook food without oil                                              |  |
| Certificaiton | GS CE EMC LVD CB LFGB R0HS SAA ETL                                 |  |











BF646A



BF905



BF695



BF690



BF691



BF518



BF567



BF56D

## MODEL SELECTION



BF107 2.0L



BF108 2.0L



BF70 2.4L



BF80 2.6L



BF218 2.8/3.6/5.5L



BF203

BF221 2.8/3.6/5.5L



BF209 2.6/3.5/5.5L



BF215 2.8/3.6/5.5L



BF908 6L



BF510



BF509 7L

# **Stainless Steel Series**



BF355 3.5L



BF516 6L



BF518 6L



BF171



BF172



BF165



BF731





BF735

BF736



## 10L 12L Air fryer oven



Factory workshop





### FAQ

1. Are you factory?

yes, we are factory.

- 2.Do you present free sample?
  - Yes, we present free sample.
- 3.Can we use oem our own logo for machine and packing? Yes, OEM is acceptable.
- 4.What is the lead time for mass production? The lead time is 30-45 days.
- 5. How do you guarantee your products quality? 100% inspection before shipping.
- 6. What 's the guarantee after shippment? 1 year guarantee

#### Contact:

Ada Tang

| Tel.: 86-574-88129109<br>Email: as02(at)anbolife.cor | n                                                                                                                                                |
|------------------------------------------------------|-------------------------------------------------------------------------