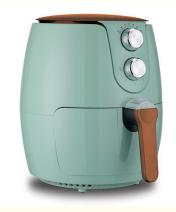

### Home Kitchen Small Manual Air Fryer French Fries Fried Chicken Wings Without Oil 3.5L

### **Basic Information**

- Place of Origin:
- Zhejiang, China

Anbolife

СВ

Etfe

1400W

Square

1 Year

### **Product Specification**

- Non-Stick Material:
- Power (W):
- Shape:
- Voltage (V):
- After-sales Service
   Provided:
- Warranty:
- Type:
- Material:
- Function:
- Controlling Mode:
- Application:
- Power Source: