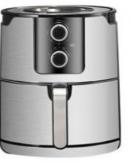

### Home Kitchen Small Manual Air Fryer French Fries Fried Chicken Wings Without Oil 3.5L

### **Basic Information**

- Place of Origin:
- Zhejiang, China

Anbolife

СВ

Etfe

1400W

Square

1 Year

Aluminum

Digital Control Household

Electric

Free Spare Parts

Air Fryer, Digital Air Fryer

Adjustable Thermostat Control, Detachable Oil Container, Non-Stick Cooking Surface, Overheat Protection, With Light Indicator, With Observation Window, Air Fryer

### **Product Specification**

- Non-Stick Material:
- Power (W):
- Shape:
- Voltage (V):
- After-sales Service
   Provided:
- Warranty:
- Type:
- Material:
- Function:
- Controlling Mode:
- Application:
- Power Source: