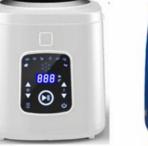

## MODEL SELECTION

BF107 2.0L

BF108 2.0L

BF70 2.4L

BF80 2.6L

BF218 2.8/3.6/5.5L

BF203

BF221 2.8/3.6/5.5L

BF209 2.6/3.5/5.5L

BF215 2.8/3.6/5.5L

BF908 6L

BF510

BF509 7L

# **Stainless Steel Series**

BF355 3.5L

BF516 6L

BF518 6L

BF171

BF172

BF165

BF731