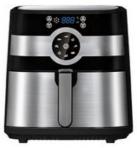

### More Images

### Automatic 2L digital air fryer Healthy Oil Free Cooking Air Fryer

#### Product Description

| Brand name    | Anbolife                                                           |  |
|---------------|--------------------------------------------------------------------|--|
| Item Name     | Air fryer                                                          |  |
| Capacity      | 2.0L 2.4L 2.6L 2.8L 3.0L 3.5L 3.6L 4.0L 5.0L 5.2L 5.5L 6.5L 7L 12L |  |
| Feature       | 1) 110-130V / 220-240V, 50/60Hz, 1500W                             |  |
|               | 2) Adjusttable temperature 80 ~200                                 |  |
|               | 3) Timer up to 60 mins                                             |  |
|               | 4) Over heating protection                                         |  |
|               | 5) Cool touch handle with anti-shock proof                         |  |
|               | 6) SS304 heating element                                           |  |
|               | 7) 12 presets                                                      |  |
|               | 8) Lock system on handle                                           |  |
| Function      | cook food without oil                                              |  |
| Certificaiton | GS CE EMC LVD CB LFGB R0HS SAA ETL                                 |  |