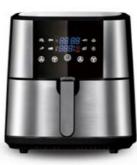

### Home Kitchen Small Manual Air Fryer French Fries Fried Chicken Wings Without Oil 3.5L

Aluminum

Digital Control Household

Electric

Free Spare Parts

Air Fryer, Digital Air Fryer

Adjustable Thermostat Control, Detachable Oil Container, Non-Stick Cooking Surface, Overheat Protection, With Light Indicator, With Observation Window, Air Fryer

### **Product Specification**

- Non-Stick Material:
- Power (W):
- Shape:
- Voltage (V):
- After-sales Service
   Provided:
- Warranty:
- Type:
- Material:
- Function:
- Controlling Mode:
- Application:
- Power Source: