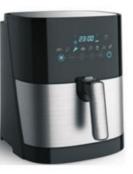

### Automatic 2L digital air fryer Healthy Oil Free Cooking Air Fryer

#### Product Description

| Brand name    | Anbolife                                                           |  |
|---------------|--------------------------------------------------------------------|--|
| Item Name     | Air fryer                                                          |  |
| Capacity      | 2.0L 2.4L 2.6L 2.8L 3.0L 3.5L 3.6L 4.0L 5.0L 5.2L 5.5L 6.5L 7L 12L |  |
| Feature       | 1) 110-130V / 220-240V, 50/60Hz, 1500W                             |  |
|               | 2) Adjusttable temperature 80 ~200                                 |  |
|               | 3) Timer up to 60 mins                                             |  |
|               | 4) Over heating protection                                         |  |
|               | 5) Cool touch handle with anti-shock proof                         |  |
|               | 6) SS304 heating element                                           |  |
|               | 7) 12 presets                                                      |  |
|               | 8) Lock system on handle                                           |  |
| Function      | cook food without oil                                              |  |
| Certificaiton | GS CE EMC LVD CB LFGB R0HS SAA ETL                                 |  |