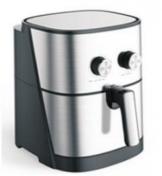

| 6) SS304 heating element                                           |  |
|               | 7) 12 presets                                                      |  |
|               | 8) Lock system on handle                                           |  |
| Function      | cook food without oil                                              |  |
| Certificaiton | GS CE EMC LVD CB LFGB R0HS SAA ETL                                 |  |











BF646A



BF905



BF695



BF690



BF691



BF518



BF567



BF56D

## MODEL SELECTION



BF107 2.0L



BF108 2.0L



BF70 2.4L



BF80 2.6L



BF218 2.8/3.6/5.5L



BF203

BF221 2.8/3.6/5.5L



BF209 2.6/3.5/5.5L



BF215 2.8/3.6/5.5L



BF908 6L



BF510



BF509 7L

# **Stainless Steel Series**



BF355 3.5L



BF516 6L



BF518 6L



BF171



BF172



BF165



BF731





BF735

BF736



## 10L 12L Air fryer oven



Factory workshop





### FAQ

1. Are you factory?

yes, we are factory.

- 2.Do you present free sample?
  - Yes, we present free sample.
- 3.Can we use oem our own logo for machine and packing? Yes, OEM is acceptable.
- 4.What is the lead time for mass production? The lead time is 30-45 days.
- 5. How do you guarantee your products quality? 100% inspection before shipping.
- 6. What 's the guarantee after shippment? 1 year guarantee

#### Contact:

Ada Tang

| Tel.: 86-574-88129109<br>Email: as02(at)anbolife.cor | n                                                                                                                                                |
|---------------------------------------------