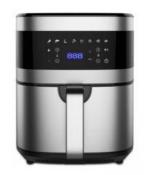

### Automatic 2L digital air fryer Healthy Oil Free Cooking Air Fryer

#### Product Description

| Brand name    | Anbolife                                                           |  |
|---------------|--------------------------------------------------------------------|--|
| Item Name     | Air fryer                                                          |  |
| Capacity      | 2.0L 2.4L 2.6L 2.8L 3.0L 3.5L 3.6L 4.0L 5.0L 5.2L 5.5L 6.5L 7L 12L |  |
| Feature       | 1) 110-130V / 220-240V, 50/60Hz, 1500W                             |  |
|               | 2) Adjusttable temperature 80 ~200                                 |  |
|               | 3) Timer up to 60 mins                                             |  |
|               | 4) Over heating protection                                         |  |
|               | 5) Cool touch handle with anti-shock proof                         |  |
|               | 6) SS304 heating element                                           |  |
|               | 7) 12 presets                                                      |  |
|               | 8) Lock system on handle                                           |  |
| Function      | cook food without oil                                              |  |
| Certificaiton | GS CE EMC LVD CB LFGB R0HS SAA ETL                                 |  |