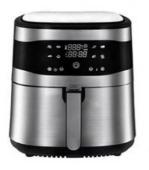

### Home Kitchen Small Manual Air Fryer French Fries Fried Chicken Wings Without Oil 3.5L

Aluminum

Digital Control Household

Electric

Free Spare Parts

Air Fryer, Digital Air Fryer

Adjustable Thermostat Control, Detachable Oil Container, Non-Stick Cooking Surface, Overheat Protection, With Light Indicator, With Observation Window, Air Fryer

### **Product Specification**

- Non-Stick Material:
- Power (W):
- Shape:
- Voltage (V):
- After-sales Service
   Provided:
- Warranty:
- Type:
- Material:
- Function:
- Controlling Mode:
- Application:
- Power Source: