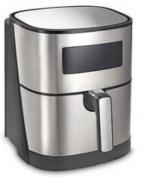

| 6) SS304 heating element                                           |  |
|               | 7) 12 presets                                                      |  |
|               | 8) Lock system on handle                                           |  |
| Function      | cook food without oil                                              |  |
| Certificaiton | GS CE EMC LVD CB LFGB R0HS SAA ETL                                 |  |











BF646A



BF905



BF695



BF690



BF691



BF518



BF567



BF56D

## MODEL SELECTION



BF107 2.0L



BF108 2.0L



BF70 2.4L



BF80 2.6L



BF218 2.8/3.6/5.5L



BF203

BF221 2.8/3.6/5.5L



BF209 2.6/3.5/5.5L



BF215 2.8/3.6/5.5L



BF908 6L



BF510



BF509 7L

# **Stainless Steel Series**



BF355 3.5L



BF516 6L



BF518 6L



BF171



BF172



BF165



BF731





BF735

BF736



## 10L 12L Air fryer oven



Factory workshop





### FAQ

1. Are you factory?

yes, we are factory.

- 2.Do you present free sample?
  - Yes, we present free sample.
- 3.Can we use oem our own logo for machine and packing? Yes, OEM is acceptable.
- 4.What is the lead time for mass production? The lead time is 30-45 days.
- 5. How do you guarantee your products quality? 100% inspection before shipping.
- 6. What 's the guarantee after shippment? 1 year guarantee

#### Contact:

Ada Tang

| Tel.: 86-574-88129109<br>Email: as02(at)anbolife.cor | n                                                                                                                                                |
|------------------------------------------------------