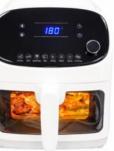

### Home Kitchen Small Manual Air Fryer French Fries Fried Chicken Wings Without Oil 3.5L

Aluminum

Digital Control Household

Electric

Free Spare Parts

Air Fryer, Digital Air Fryer

Adjustable Thermostat Control, Detachable Oil Container, Non-Stick Cooking Surface, Overheat Protection, With Light Indicator, With Observation Window, Air Fryer