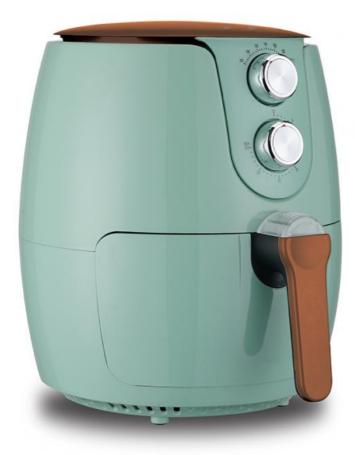

### Home Kitchen Small Manual Air Fryer French Fries Fried Chicken Wings Without Oil 3.5L

### **Basic Information**

- Place of Origin:
- Zhejiang, China

Anbolife

СВ

Etfe

1400W

Square

1 Year

### **Product Specification**

- Non-Stick Material:
- Power (W):
- Shape:
- Voltage (V):
- After-sales Service
   Provided:
- Warranty:
- Type:
- Material:
- Function:
- Controlling Mode:
- Application:
- Power Source: