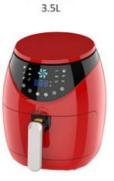

### Home Kitchen Small Manual Air Fryer French Fries Fried Chicken Wings Without Oil 3.5L

### **Product Specification**

- Non-Stick Material:
- Power (W):
- Shape:
- Voltage (V):
- After-sales Service
   Provided:
- Warranty:
- Type:
- Material:
- Function:
- Controlling Mode:
- Application:
- Power Source: