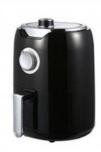

### Home Kitchen Small Manual Air Fryer French Fries Fried Chicken Wings Without Oil 3.5L

### **Basic Information**

- Place of Origin:
- Zhejiang, China

Anbolife

СВ

Etfe

1400W

Square

1 Year

Aluminum

Digital Control Household

Electric

Free Spare Parts

Air Fryer, Digital Air Fryer

Adjustable Thermostat Control, Detachable Oil Container, Non-Stick Cooking Surface, Overheat Protection, With Light Indicator, With Observation Window, Air Fryer

220

- Brand Name:
- Certification:
- Minimum Order Quantity:
- Price:
- Packaging Details:
- Supply Ability:
- 1000 pieces \$22.00/pieces 1000-19999 pieces giftbox, 1-2pc/ctn
- 450000 Piece/Pieces per Month

### **Product Specification**

- Non-Stick Material:
- Power (W):
- Shape:
- Voltage (V):
- After-sales Service
   Provided:
- Warranty:
- Type:
- Material:
- Function:
- Controlling Mode:
- Application:
- Power Source: