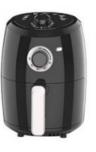

### Automatic 2L digital air fryer Healthy Oil Free Cooking Air Fryer

#### Product Description

| Brand name    | Anbolife                                                           |  |
|---------------|--------------------------------------------------------------------|--|
| Item Name     | Air fryer                                                          |  |
| Capacity      | 2.0L 2.4L 2.6L 2.8L 3.0L 3.5L 3.6L 4.0L 5.0L 5.2L 5.5L 6.5L 7L 12L |  |
| Feature       | 1) 110-130V / 220-240V, 50/60Hz, 1500W                             |  |
|               | 2) Adjusttable temperature 80 ~200                                 |  |
|               | 3) Timer up to 60 mins                                             |  |
|               | 4) Over heating protection                                         |  |
|               | 5) Cool touch handle with anti-shock proof                         |  |
|               | 6) SS304 heating element                                           |  |
|               | 7) 12 presets                                                      |  |
|               | 8) Lock system on handle                                           |  |
| Function      | cook food without oil                                              |  |
| Certificaiton | GS CE EMC LVD CB LFGB R0HS SAA ETL                                 |  |