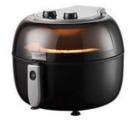

### More Images

### Automatic 2L digital air fryer Healthy Oil Free Cooking Air Fryer

#### Product Description

| Brand name    | Anbolife                                                           |  |
|---------------|--------------------------------------------------------------------|--|
| Item Name     | Air fryer                                                          |  |
| Capacity      | 2.0L 2.4L 2.6L 2.8L 3.0L 3.5L 3.6L 4.0L 5.0L 5.2L 5.5L 6.5L 7L 12L |  |
| Feature       | 1) 110-130V / 220-240V, 50/60Hz, 1500W                             |  |
|               | 2) Adjusttable temperature 80 ~200                                 |  |
|               | 3) Timer up to 60 mins                                             |  |
|               | 4) Over heating protection                                         |  |
|               | 5) Cool touch handle with anti-shock proof                         |  |
|               | 6) SS304 heating element                                           |  |
|               | 7) 12 presets                                                      |  |
|               | 8) Lock system on handle                                           |  |
| Function      | cook food without oil                                              |  |
| Certificaiton | GS CE EMC LVD CB LFGB R0HS SAA ETL                                 |  |