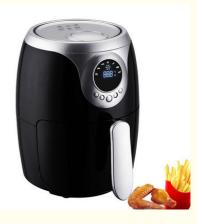

### Automatic 2L digital air fryer Healthy Oil Free Cooking Air Fryer

#### Product Description

| Brand name    | Anbolife                                                           |  |
|---------------|--------------------------------------------------------------------|--|
| Item Name     | Air fryer                                                          |  |
| Capacity      | 2.0L 2.4L 2.6L 2.8L 3.0L 3.5L 3.6L 4.0L 5.0L 5.2L 5.5L 6.5L 7L 12L |  |
| Feature       | 1) 110-130V / 220-240V, 50/60Hz, 1500W                             |  |
|               | 2) Adjusttable temperature 80 ~200                                 |  |
|               | 3) Timer up to 60 mins                                             |  |
|               | 4) Over heating protection                                         |  |
|               | 5) Cool touch handle with anti-shock proof                         |  |
|               | 6) SS304 heating element                                           |  |
|               | 7) 12 presets                                                      |  |
|               | 8) Lock system on handle                                           |  |
| Function      | cook food without oil                                              |  |
| Certificaiton | GS CE EMC LVD CB LFGB R0HS SAA ETL                                 |  |