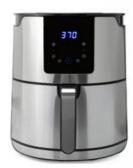

### Home Kitchen Small Manual Air Fryer French Fries Fried Chicken Wings Without Oil 3.5L

### **Basic Information**

- Place of Origin:
- Zhejiang, China

Anbolife

СВ

Etfe

1400W

Square

1 Year

### **Product Specification**

- Non-Stick Material:
- Power (W):
- Shape:
- Voltage (V):
- After-sales Service
   Provided:
- Warranty:
- Type:
- Material:
- Function:
- Controlling Mode:
- Application:
- Power Source: