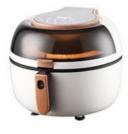

### Home Kitchen Small Manual Air Fryer French Fries Fried Chicken Wings Without Oil 3.5L

### **Basic Information**

- Place of Origin:
- Zhejiang, China

Anbolife

СВ

Etfe

1400W

Square

1 Year

Aluminum

Digital Control Household

Electric

Free Spare Parts

Air Fryer, Digital Air Fryer

Adjustable Thermostat Control, Detachable Oil Container, Non-Stick Cooking Surface, Overheat Protection, With Light Indicator, With Observation Window, Air Fryer

220

- Brand Name:
- Certification:
- Minimum Order Quantity:
- Price:
- Packaging Details:
- Supply Ability:
- 1000 pieces \$22.00/pieces 1000-19999 pieces giftbox, 1-2pc/ctn
- 450000 Piece/Pieces per Month

### **Product Specification**

- Non-Stick Material:
- Power (W):
- Shape:
- Voltage (V):
- After-sales Service
   Provided:
- Warranty:
- Type:
- Material:
- Function:
- Controlling Mode:
- Application:
- Power Source: