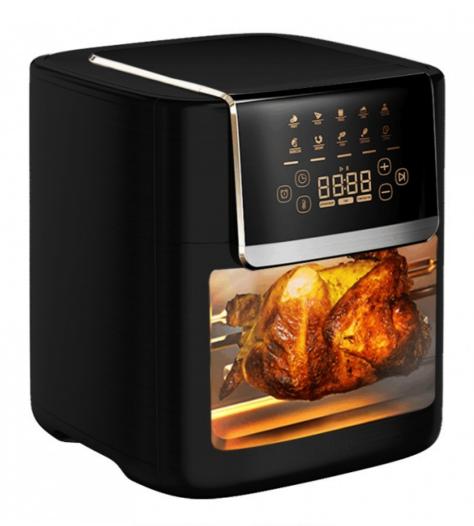

## 12L Digital Air Fryer Ovens Food Grade Stainless Steel Oil Free

#### **Product Description**

Air Fryer, 13QT Air Fryer Oven, Family Rotisserie Oven, 1700W Electric Air Fryer Toaster Oven, Tilt led Digital Touchscreen,12-in-1 Presets for Baking, Roasting, Dehydrating, with Accessories

1800w **Brand Name** Anbolife Power (W)

Model BF923-5 Timer up to 2 hours Number

Item Name air fryer oven 12l Material Stainless steel + PP

Capacity 12L Control Digital