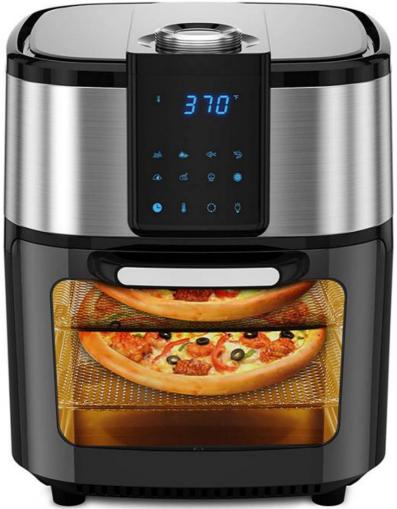

## 12L Digital Air Fryer Ovens Food Grade Stainless Steel Oil Free

#### **Product Description**

Air Fryer, 13QT Air Fryer Oven, Family Rotisserie Oven, 1700W Electric Air Fryer Toaster Oven, Tilt led Digital Touchscreen,12-in-1 Presets for Baking, Roasting, Dehydrating, with Accessories

1800w **Brand Name** Anbolife Power (W)

Model BF923-5 Timer up to 2 hours Number

Item Name air fryer oven 12l Material Stainless steel + PP

Capacity 12L Control Digital