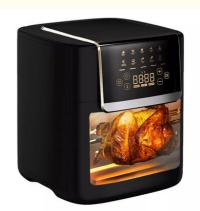

#### **Product Description**

Air Fryer, 13QT Air Fryer Oven, Family Rotisserie Oven, 1700W Electric Air Fryer Toaster Oven, Tilt led Digital Touchscreen,12-in-1 Presets for Baking, Roasting, Dehydrating, with Accessories