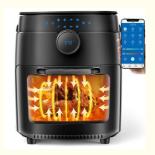

#### **Product Description**

Air Fryer, 13QT Air Fryer Oven, Family Rotisserie Oven, 1700W Electric Air Fryer Toaster Oven, Tilt led Digital Touchscreen,12-in-1 Presets for Baking, Roasting, Dehydrating, with Accessories