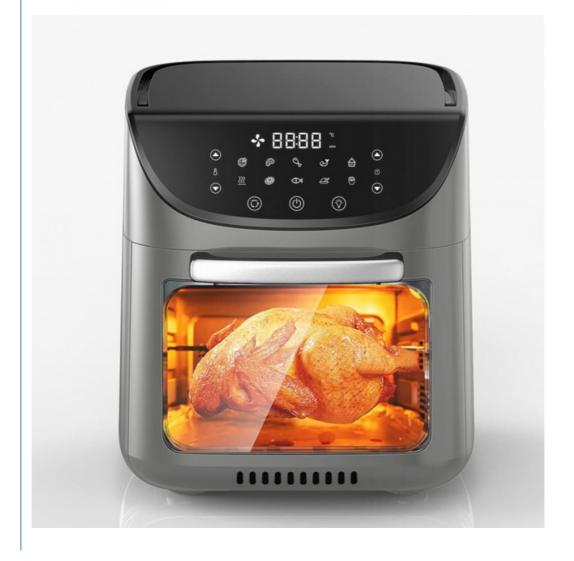

## 12L Digital Air Fryer Ovens Food Grade Stainless Steel Oil Free

• Function: Non-Stick Cooking Surface, Adjustable

1 Year

Thermostat Control, Detachable Oil Container, Overheat Protection, With Light Indicator, With Observation Window, LCD Display, Large And Touch Screen Control

#### **Product Description**

Air Fryer, 13QT Air Fryer Oven, Family Rotisserie Oven, 1700W Electric Air Fryer Toaster Oven, Tilt led Digital Touchscreen,12-in-1 Presets for Baking, Roasting, Dehydrating, with Accessories