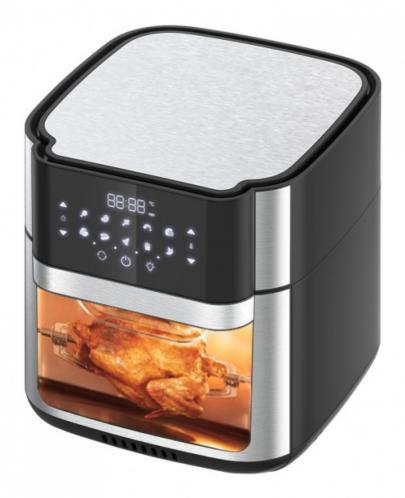

#### More Images

1800w **Brand Name** Anbolife Power (W)

Model BF923-5 Timer up to 2 hours Number

Item Name air fryer oven 12l Material Stainless steel + PP

Capacity 12L Control Digital