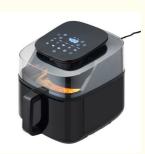

## 12L Digital Air Fryer Ovens Food Grade Stainless Steel Oil Free

#### **Product Specification**

Non-Stick Material: Etfe
Power (W): 1800
Shape: Square
Voltage (V): 110v~220v
After-sales Service Free Spare Parts

Warranty:

Provided:

• Type: Air Fryer Toaster Oven

Material: Aluminum

• Function: Non-Stick Cooking Surface, Adjustable

1 Year

Thermostat Control, Detachable Oil Container, Overheat Protection, With Light Indicator, With Observation Window, LCD Display, Large And Touch Screen Control

Panel

Controlling Mode: Digital Control

Application: Hotel, Commercial, Household

1800w **Brand Name** Anbolife Power (W)

Model BF923-5 Timer up to 2 hours Number

Item Name air fryer oven 12l Material Stainless steel + PP

Capacity 12L Control Digital