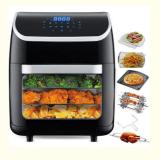

e of Origin: Zhejiang, China Brand Name: Anbolife

Certification: CE/CB/GS/ROHS/EMC/LFGB

Model Number: BF9882 Minimum Order Quantity: 1000 pieces

• Price: \$30.00/pieces 1000-4999 pieces

Packaging Details: 1PC/gift box,2pcs/ctn electric deep fryers



#### **Product Specification**

Non-Stick Material: Etfe
Power (W): 1800
Shape: Square
Voltage (V): 110v~220v
After-sales Service Free Spare Parts

Warranty:

Provided:

• Type: Air Fryer Toaster Oven

Material: Aluminum

• Function: Non-Stick Cooking Surface, Adjustable

1 Year

Thermostat Control, Detachable Oil Container, Overheat Protection, With Light Indicator, With Observation Window, LCD Display, Large And Touch Screen Control

Panel

Controlling Mode: Digital Control

Application: Hotel, Commercial, Household



#### More Images









### **OEM/ODM MANUFACTURER**



Tel-: 86-574-83089651

Phone/wechat: 0086 13567841813

Email: asO5(at)anbolife.com







Scan, add me what sapp

#### **Product Description**

Air Fryer, 13QT Air Fryer Oven, Family Rotisserie Oven, 1700W Electric Air Fryer Toaster Oven, Tilt led Digital Touchscreen,12-in-1 Presets for Baking, Roasting, Dehydrating, with Accessories

1800w **Brand Name** Anbolife Power (W)

Model BF923-5 Timer up to 2 hours Number

Item Name air fryer oven 12l Material Stainless steel + PP

Capacity 12L Control Digital















#### DISHWASHER SAFE

- \* Clean the Air Fryer Oven after each use. The accessories are made of durable stainless steel and are dishwasher safe.
- \* Never use abrasive cleaning materials or utensils on these surfaces.
- $\ensuremath{^{