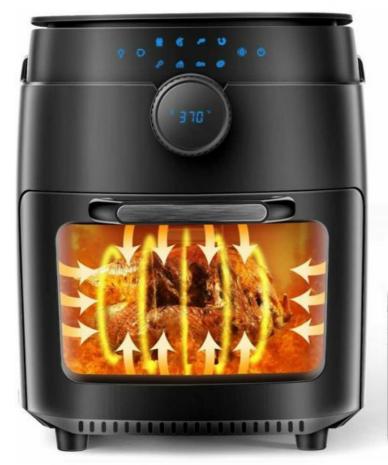

## 12L Digital Air Fryer Ovens Food Grade Stainless Steel Oil Free

#### **Product Description**

Air Fryer, 13QT Air Fryer Oven, Family Rotisserie Oven, 1700W Electric Air Fryer Toaster Oven, Tilt led Digital Touchscreen,12-in-1 Presets for Baking, Roasting, Dehydrating, with Accessories

1800w **Brand Name** Anbolife Power (W)

Model BF923-5 Timer up to 2 hours Number

Item Name air fryer oven 12l Material Stainless steel + PP

Capacity 12L Control Digital