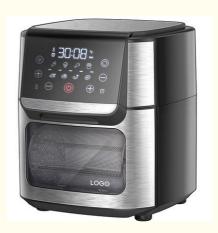

## 12L Digital Air Fryer Ovens Food Grade Stainless Steel Oil Free

#### **Product Specification**

Non-Stick Material: Etfe
Power (W): 1800
Shape: Square
Voltage (V): 110v~220v
After-sales Service Free Spare Parts

Warranty:

Provided:

• Type: Air Fryer Toaster Oven

Material: Aluminum

• Function: Non-Stick Cooking Surface, Adjustable

1 Year

Thermostat Control, Detachable Oil Container, Overheat Protection, With Light Indicator, With Observation Window, LCD Display, Large And Touch Screen Control

Panel

Controlling Mode: Digital Control

Application: Hotel, Commercial, Household

1800w **Brand Name** Anbolife Power (W)

Model BF923-5 Timer up to 2 hours Number

Item Name air fryer oven 12l Material Stainless steel + PP

Capacity 12L Control Digital